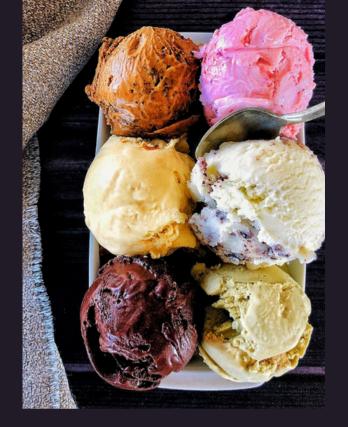

## **FROZEN TREATS**

Indulge in our range of sweet, fruity delights.

Sweet Ross IQF Frozen Fruit and Ice Cream offers a delicious and sustainable treat with a focus on quality and flavor for all. Join us in our mission for a tastier world.

Enchanted delicacies: The sweet flavors of Ross IQF Frozen Fruit elegantly complement the celestial embrace of ice cream.