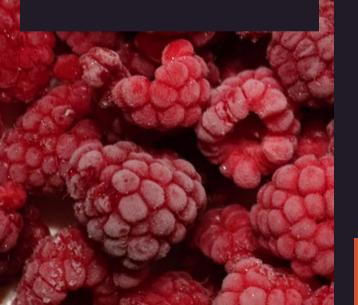

## **FROZEN TREATS**

Indulge in our range of sweet, fruity delights.

Sweet Ross IQF Frozen Fruit and Ice Cream offers a delicious and sustainable treat with a focus on quality and flavor for all. Join us in our mission for a tastier world.

Enchanted delicacies: The sweet flavors of Ross IQF Frozen Fruit elegantly complement the celestial embrace of ice cream.