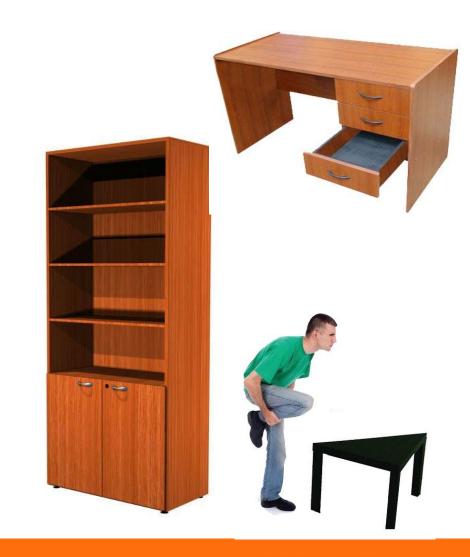

## ? PROBLEM

traditional outdated carpentry
Rigid furniture
Standard measures

- → World trend to reduce spaces in housing
- → Need for space optimization

[Diseño] [Arte] [Tecnologia] [Fabricacion Digital]

## SOLUTION

online platform to personalize. to choose

flexible modular
Easy armed
puzzle 3D