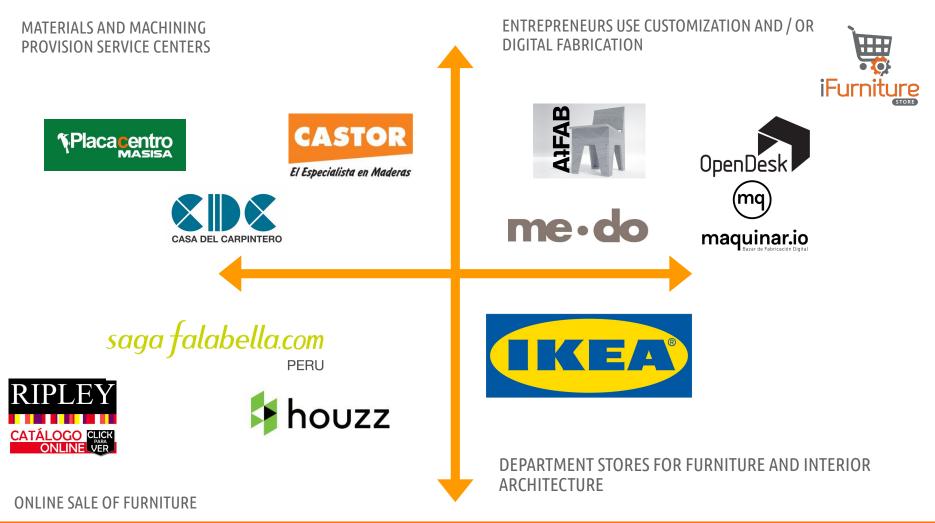

ine platform





Manufacturers
by sub manufacturing
contract







### \$ Our Value

#### iFurniture Store

Applies Technology of customization of furniture online in 3D



### **iFurniture Academy**

Training of Designers in Digital
Carpentry techniques adapted to CNC
technology

#### iFurniture FAB LAB

A franchise the model of industrial procedures of the Digital fabrication techniques











### **SCALABLE WORLDWIDE NETWORK**

- → (Perú) 50 trained designers
- → (Perú) 15 Fab Labs in Perú

- → 2000 Fab Labs around the world
- → 300 Fab Labs only in USA











# → US\$ 21,000 MILLION A YEAR IN FURNITURE AND PRODUCTS

## UNITE STATES 327 millions inhabitants



## EUROPE 740 millions inhabitants











[Diseño] [Arte] [Tecnologia] [Fabricacion Digital]



### Competitions











## TEAM

Specialized in Fab Lab. Multidisciplinary. full time

### **CONSULTANTS**







Cristian Loayza
CTO



**Estudio Muñiz**Legal Advice



Alvaro Echevarría Financial advisor



Incubadora Universidad
Nacional Mayor de San Marcos
StartUp Advice











## INVESTMENT FINANCING USD \$250 000.000

- → Development of the e-commerce platform
- → International Takeroff
- → human resource capital

## Showcase in private and state entities

- → Presence throughout the national territory
- → Main job and investment generators















Supported by: