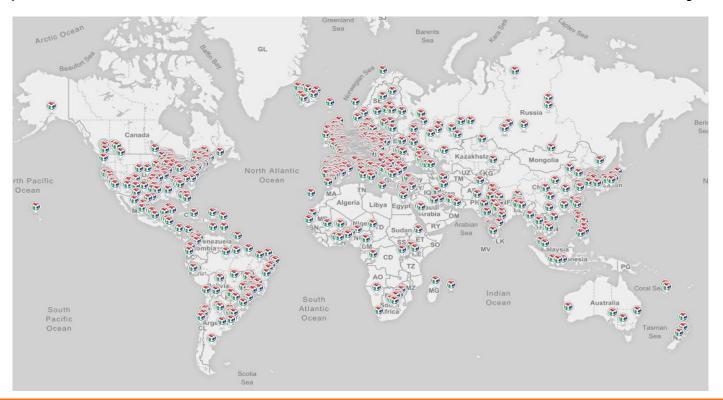

### **SCALABLE WORLDWIDE NETWORK**

- → (Perú) 50 trained designers
- → (Perú) 15 Fab Labs in Perú

- → 2000 Fab Labs around the world
- → 300 Fab Labs only in USA