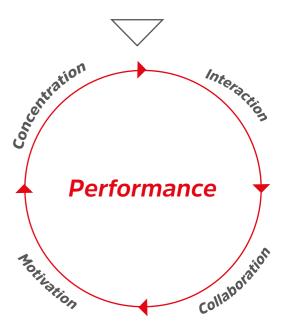

#### The work environment influences

the performance of collaborators:

Chairs should combine beauty, functionality and comfort, in addition to expressing the personality of the environment.