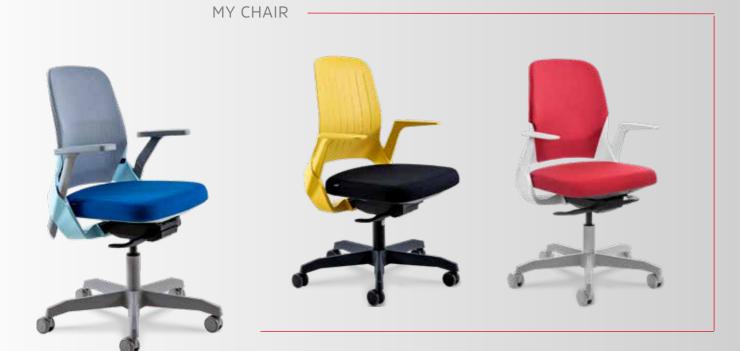

#### The work environment influences

the performance of collaborators:

Chairs should combine beauty, functionality and comfort, in addition to expressing the personality of the environment.