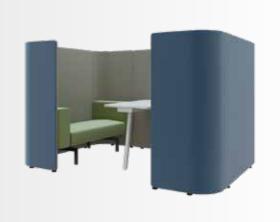

#### The work environment influences

the performance of collaborators:

Chairs should combine beauty, functionality and comfort, in addition to expressing the personality of the environment.