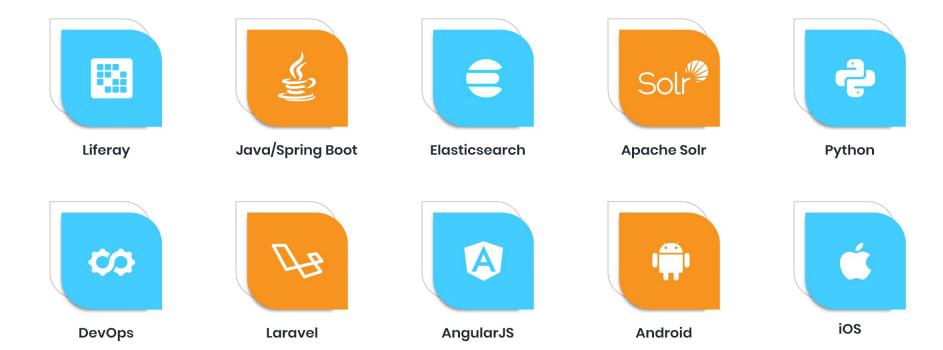

### Our Tech-Stack

Node JS

Vue JS

**AWS** 

Magento

WordPress

Shopify

Drupal