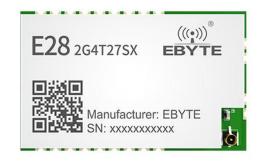

## E28-2G4T27SX

E28-2G4T27SX is an UART module based on SEMTECH SX1281, it adopts transparent transmission and works at 2.4GHz band. It adopts LoRa, FLRC and GFSK modulations. It features SMD packing with both IPX and PCB...