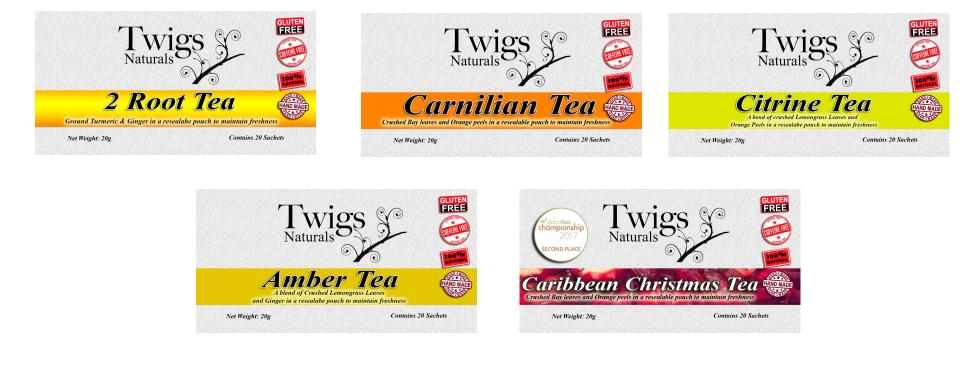

#### What we do

Twigs Naturals makes nature convenient with their ready to drink tea bags and seasonings sold in resalable packaging made from recyclable material.

Their line of non green or black tea flavoured teas include Mint, Lemongrass, Garlic, Ginger, Orange Peel, Citrine (artisanal blend of Lemongrass & Orange Peel), Bamboo, Green, Moringa, Caribbean Christmas Tea (a delectable blend of Wild Hibiscus and Anise Seeds)

#### Blended Herbal Teas

All teas are packaged as single serve teabags in a re-sealable pouch. All pouches contain 20 teabags.

## Specialty Herbal Teas

All teas are packaged as single serve teabags in a re-sealable pouch. All pouches contain 20 teabags.