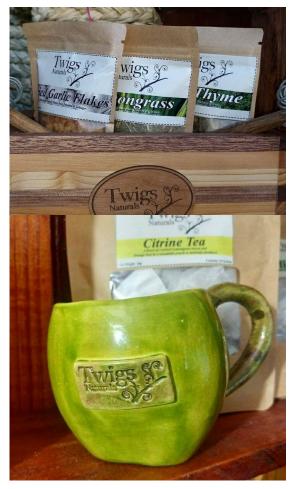

#### Blended Herbal Teas

All teas are packaged as single serve teabags in a re-sealable pouch. All pouches contain 20 teabags.

## Natural Seasonings

All seasonings are packaged in a re-sealable pouch.