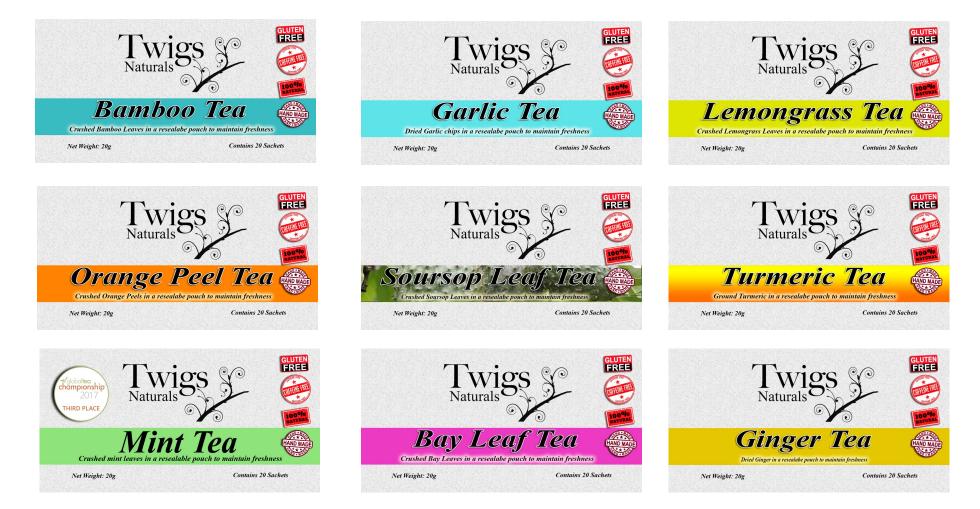

### Single Ingredient Herbal Teas

All teas are packaged as single serve teabags in a re-sealable pouch. All pouches contain 20 teabags.

#### Blended Herbal Teas

All teas are packaged as single serve teabags in a re-sealable pouch. All pouches contain 20 teabags.

## Specialty Herbal Teas

All teas are packaged as single serve teabags in a re-sealable pouch. All pouches contain 20 teabags.

#### Green Tea

All teas are packaged as single serve teabags in a re-sealable pouch. All pouches contain 20 teabags.