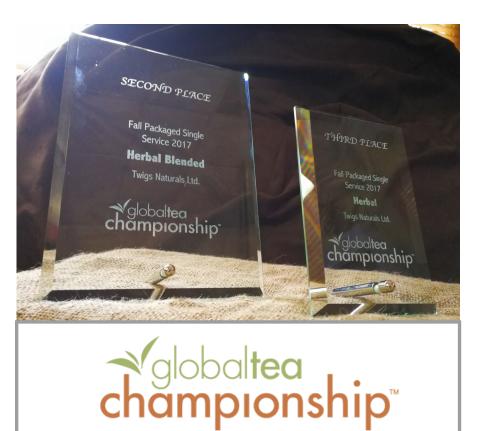

#### **Our Success Stories**

Twigs Naturals is the first Caribbean tea brand to be recognized internationally by winning not just one, but two awards at the 2017 Global Tea Championship, an annual independent competition, judged by tea professionals, to distinguish the highest quality & best tasting teas commercially available globally.