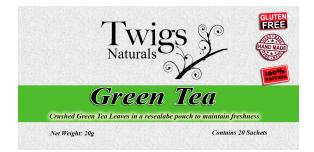

#### Green Tea

All teas are packaged as single serve teabags in a re-sealable pouch. All pouches contain 20 teabags.