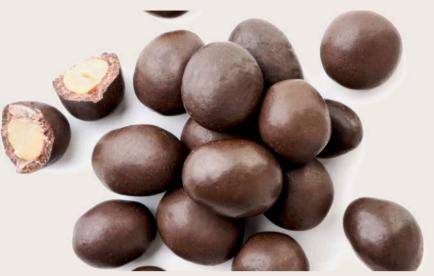

# COATED CENTERS\_

With our coffee coatings, we coat various fillings/centers to achieve delicious and functional combinations for snacking or mixing with other preparations.

# COATED CENTERS LIST\_

- 1 Quinoa Coffee Pops
  - Espresso coffee-coated quinoa pops
- **Quinoa Mocca Pops**Mocca coffee-coated quinoa pops
- 3 Uchuva Coffee Pops Espresso coffee-coated dehydrated goldenberry
- 4 Uchuva Mocca Pops

  Mocca coffee-coated dehydrated goldenberry
- 5 Nibs Coffee Pops
  Espresso coffee coated cacao nibs
- 6 Blueberries Coffee Pops
  Espresso coffee-coated dehydrated blueberries
- **Blueberries Mocca Pops**Mocca coffee-coated dehydrated blueberries
- **8** Eat Coffee Crumble
  Roasted oat flakes, cacao powder, Nibs Coffee Pops