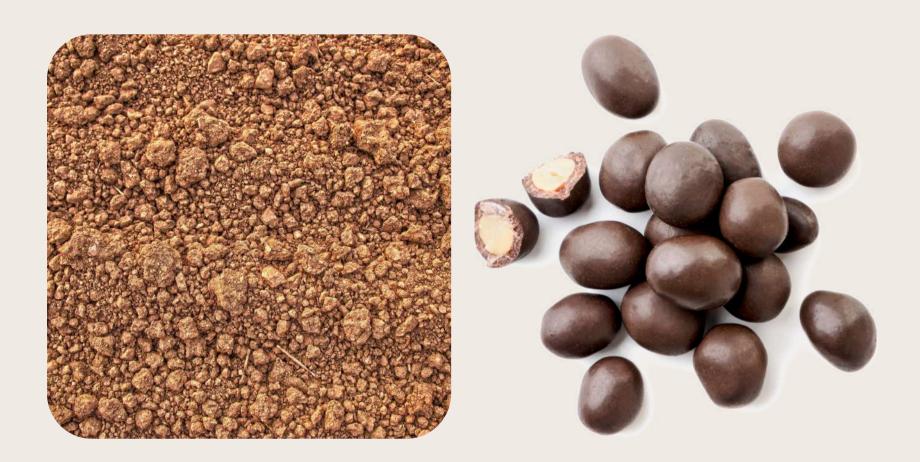

# COATED CENTERS\_

With our coffee coatings, we coat various fillings/centers to achieve delicious and functional combinations for snacking or mixing with other preparations.

# COATED CENTERS LIST\_

- 1 Quinoa Coffee Pops
  - Espresso coffee-coated quinoa pops
- **Quinoa Mocca Pops**Mocca coffee-coated quinoa pops
- 3 Uchuva Coffee Pops Espresso coffee-coated dehydrated goldenberry
- 4 Uchuva Mocca Pops

  Mocca coffee-coated dehydrated goldenberry
- 5 Nibs Coffee Pops
  Espresso coffee coated cacao nibs
- 6 Blueberries Coffee Pops
  Espresso coffee-coated dehydrated blueberries
- **Blueberries Mocca Pops**Mocca coffee-coated dehydrated blueberries
- **8** Eat Coffee Crumble
  Roasted oat flakes, cacao powder, Nibs Coffee Pops