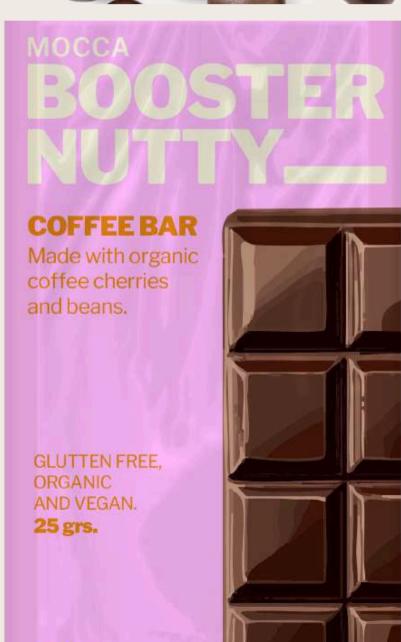

# BARS & BITES

We've transformed our coffee couverture into convenient and delectable consumer-friendly formats: 10g, 25g, and 40g bars, along with 19g and 75g bites.

# BARS & BITES LIST\_

| 1 | Espresso Coffee Bar  Eat Coffee Espresso couverture |
|---|-----------------------------------------------------|
| 2 | Filter Coffee Bar Eat Coffee Filter couverture      |
| 3 | Mocca Coffee Bar Eat Coffee Mocca couverture        |
| 4 | Espresso Coffee Bites  Eat Coffee Espresso bites    |
| 5 | Filter Coffee Bites Eat Coffee Filter bites         |
| 6 | Mocca Coffee Bites Eat Coffee Mocca bites           |
| 7 | Coffee Spreadable Eat Coffee spreadable cream       |
|   |                                                     |