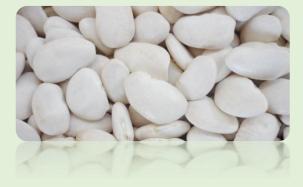

### **LIMA BEANS**

Description: This legume that grows in the Peruvian coast. Its characteristic color is marble white or creamy

Varieties:

- Jumbo Lima Beans 45-50.
- Large Lima Beans 50-55.
- Baby Lima Beans.

Packing: 25kg / 50 kg

Disponibility: January - Decembre