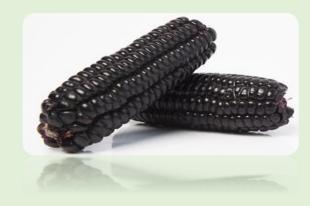

### Maíz Morado

Description: This variety of corn only grows in the valleys of the Andes of Peru. It contains a variety of phytonutrients including large amounts of phenolic compounds and anthocyanins.

Packing: 25kg / 50 kg