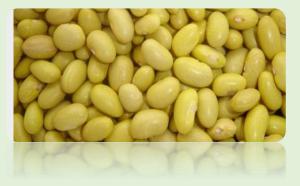

### **CANARY BEANS**

Description: Canary Beans are grains of yellow or cream color, with round and elongated form. Canary Beans have a soft texture and pleasant taste

Packing: 25kg / 50 kg