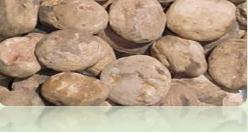

### **CHUNO**

Descrption: Chuno is the result of the dehydration of potatoes. It is obtained by exposing potatoes to the very low night temperatures and subsequently exposing them to the intense sunlight of the day.

#### Varieties:

- White Chuno.
- Black Chuno.

Packing: 25kg / 50 kg

Disponibility: January - Decembre