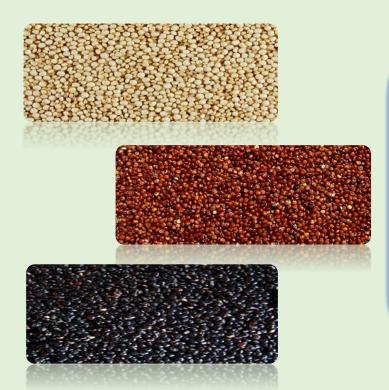

### QUINOA

Description: It is a small round, semi-flattened yellowish white grain. It contains an excellent balance of proteins, fat and essential amino acids.

### Varieties: Organic and Conventional

- White Quinoa.
- Red Quinoa.
- Black Quinoa.
- Tricolor Quinoa.

Packing: 25kg / 50 kg

Disponibility: January - Decembre