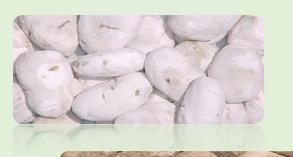

### **CHUNO**

Descrption: Chuno is the result of the dehydration of potatoes. It is obtained by exposing potatoes to the very low night temperatures and subsequently exposing them to the intense sunlight of the day.

#### Varieties:

- White Chuno.
- Black Chuno.

Packing: 25kg / 50 kg

Disponibility: January - Decembre