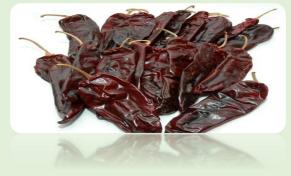

### **PAPRIKA PEPPER**

Description: The Paprika Pepper is used in the food industry as a natural coloring and flavoring to foods.

### Variedades:

- Paprika Pepper.
- Paprika Flakes.
- Paprika Powder.