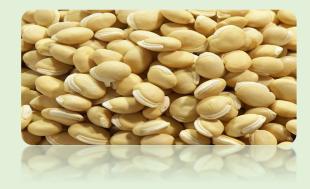

### **VAL BEANS**

Description: A grain has an ellipsoidal form, with creamy white color, soft texture and pleasant taste. Rich in proteins , carbohydrates and minerals.

Packing: 25kg / 50 kg

Disponibility: January - Decembre