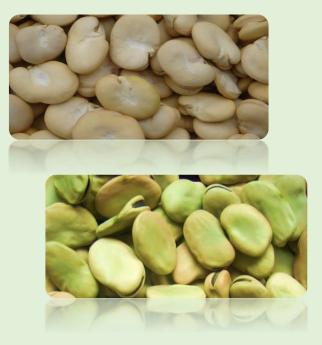

#### **FAVA BEANS**

Description: Fava Beans, also Know as Broad Beans, are large, flat, light green pods usually eaten shelled for their delicious beans.

Varieties:

- Peeled Fava Beans.
- White Fava Beans 9/11.
- White Fava Beans 11/13.
- White Fava Beans 13/15.
- White Fava Beans 15/17.
- Green Fava Beans 15/17.

Packing: 25kg / 50 kg

Disponibility: January - Decembre