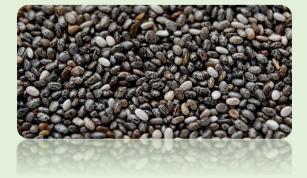

#### CHIA

Description: It contains calcium, manganese, and phosphorus, and is a great source of healthy omega-3 fats

Varieties: Organic and Conventional

- Black Chia
- White Chia

Packing: 25kg / 50 kg