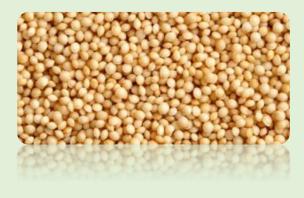

#### AMARANTH

Description: The amaranth is one of a native cereal of Peru, It is characterized by having all the essential amino acids that our body requires.

Varieties: Organic and Conventional

Packing: 25kg / 50 kg