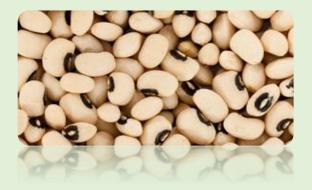

### **BLACK EYE BEANS**

Description: Its characteristic color is cream to creamy white , square shape with black eye in the middle , soft texture and pleasant taste.

Packing: 25kg / 50 kg

Disponibility: January - Decembre