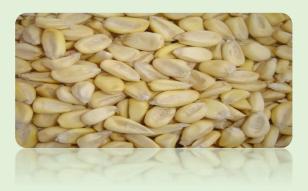

### **CUZCO GIANT CORN**

Description: It is a white corn, with a flat circular shape, characterized by its uniformity and exceptional size. Rich in proteins, starches and sugars.

Giant Cusco Corn is mainly used in the snacks industry (Snacks).

Variedades:

- Extra Corn 23/25 per Oz.
- Corn 24/27 per Oz.
- Corn 28/32 per Oz.

Packing: 25kg / 50 kg / Big Bags

Disponibility: January - Decembre