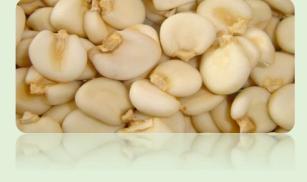

#### **FAVA BEANS**

Description: Fava Beans, also Know as Broad Beans, are large, flat, light green pods usually eaten shelled for their delicious beans.

Varieties:

- Peeled Fava Beans.
- White Fava Beans 9/11.
- White Fava Beans 11/13.
- White Fava Beans 13/15.
- White Fava Beans 15/17.
- Green Fava Beans 15/17.