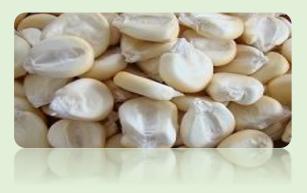

### **CUZCO GIANT CORN**

Description: It is a white corn, with a flat circular shape, characterized by its uniformity and exceptional size. Rich in proteins, starches and sugars.

Giant Cusco Corn is mainly used in the snacks industry (Snacks).

Variedades:

- Extra Corn 23/25 per Oz.
- Corn 24/27 per Oz.
- Corn 28/32 per Oz.

Packing: 25kg / 50 kg / Big Bags

Disponibility: January - Decembre