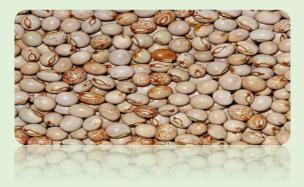

### **PIGEON PEAS**

Description: Pigeon Peas are referred to as a pea, but they are really a bean. The beans is round, and beige with light-brown speckle.

Packing: 25kg / 50 kg

Disponibility: Septembre