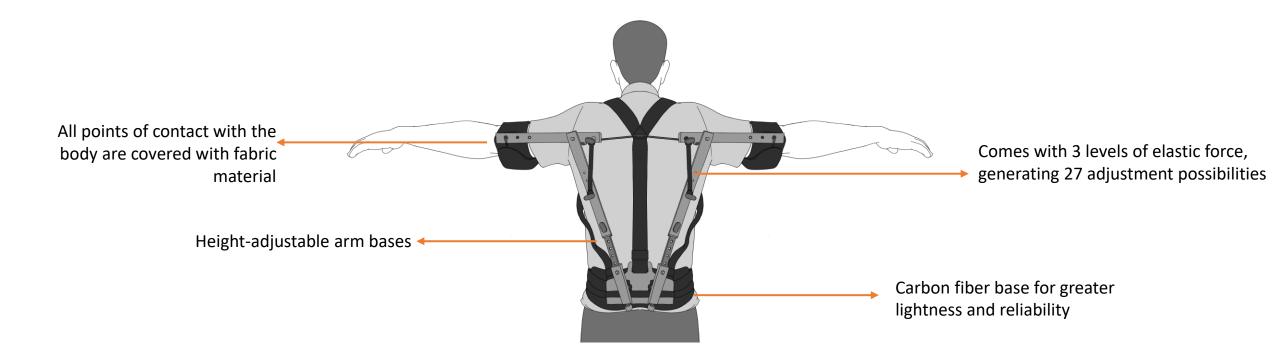

# **EXY ONE SHOULDER** It fits the body

Manufactured with various features that make comfort the strong point of the equipment

## LIGHT | COMFORTABLE | DURABLE | AFFORDABLE

OPTION WITH
ANTIBACTERIAL AGENT
AATCC 147 PROTOCOL

ADAPTABLE: SUITABLE FOR INDIVIDUALS FROM 1.50M IN HEIGHT