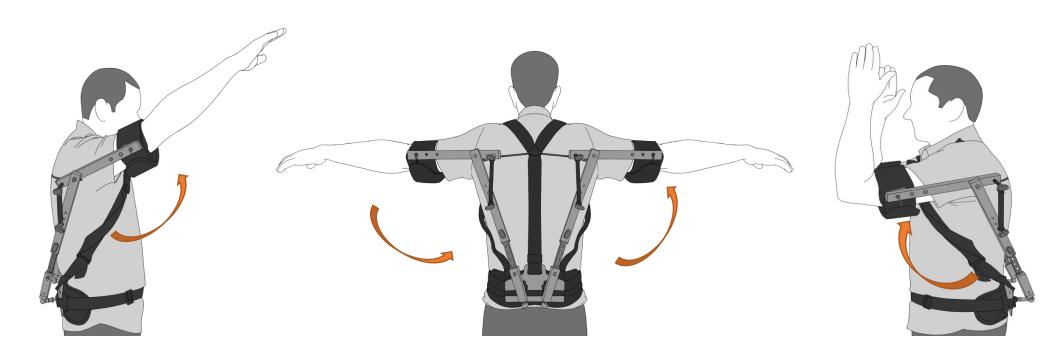

#### How does the EXOSKELETON work

Assists in lifting and supporting the arms, both in flexion positions (forward) and abduction positions (to the sides)

The equipment provides relief of up to 5 kilograms per arm, depending on the desired configuration