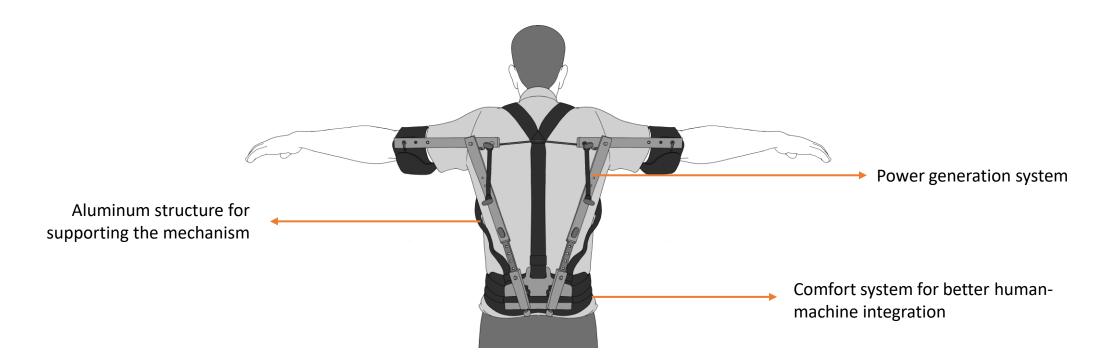

# **EXY ONE SHOULDER** It fits the body

Manufactured with various features that make comfort the strong point of the equipment