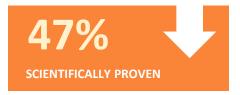

## THE EXYONE SHOULDER IS UNIQUE

**FOR EMPLOYEES** 

REDUCTION OF MUSCULAR EFFORT

REDUCTION OF PERCEIVED EFFORT