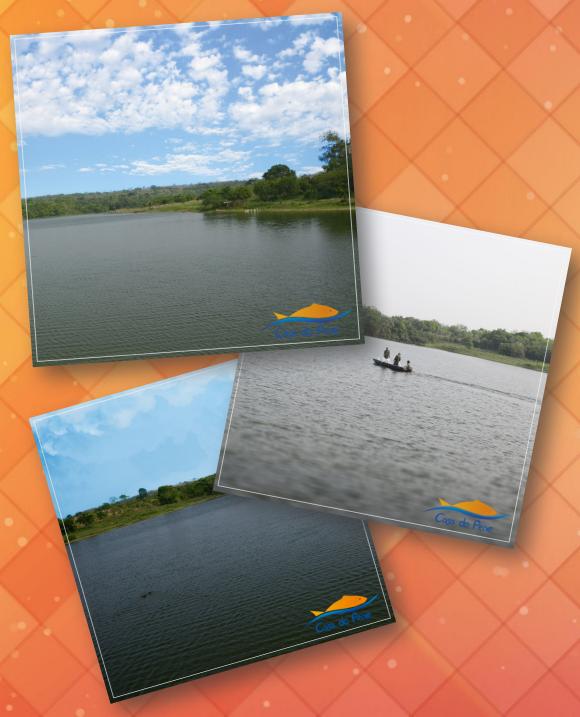

There are more than 500 hectares of water slides in four cities, *Santo Antônio do Leverger*, *Rosario Oeste*, *Nossa Senhora do Livramento and Nova Olimpia*, which has the capacity to process tons of fish every day, supplying the entire country as well as large exports.

#### Pisciculture

There are more than 500 hectares of water in three cities - Santo Antônio do Leverger, Nossa Senhora do Livramento and Várzea Grande - able to meet all demand for selected cuts of fish, which provides the capacity to process tons of fish all days.