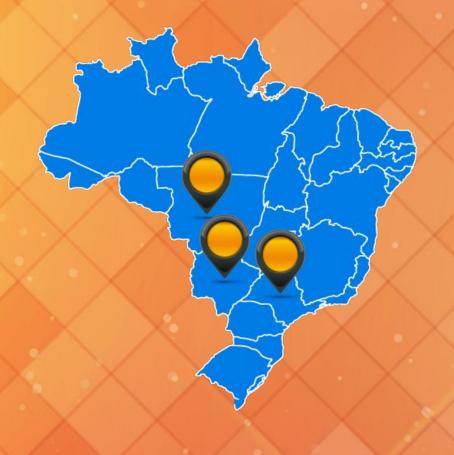

#### States served

- In addition to serving the Brazilian domestic market, our products are also available for export.
- Know the states where our products are marketed:
- Mato Grosso
- Mato Grosso do Sul
- Sao Paulo
- Paraná