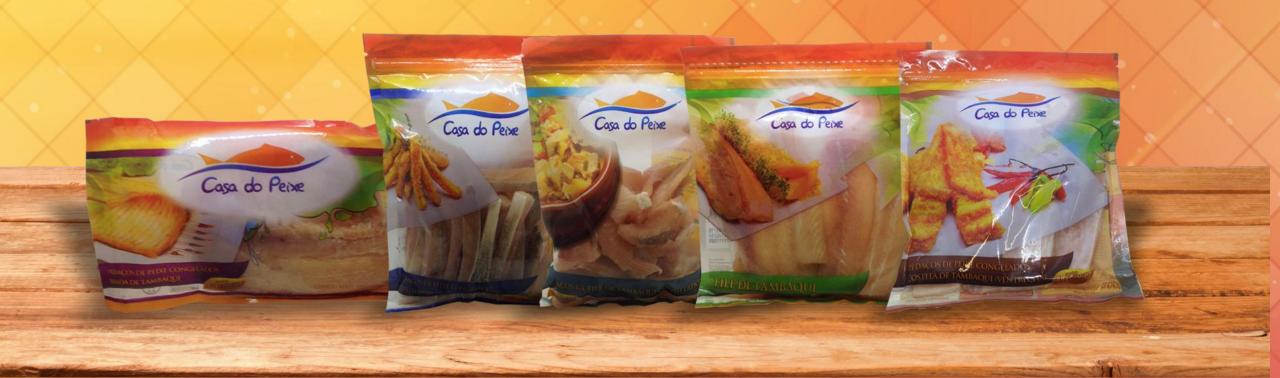

Pedaços de Tambaqui congelados

## Frozen corks of Tambaqui

Band / Costelinha / Fillet of cubes / Whole fillet / Ventrecha

# Band

# Costelinha

## Fillet of cubes

# Whole Fillet

## Ventrecha