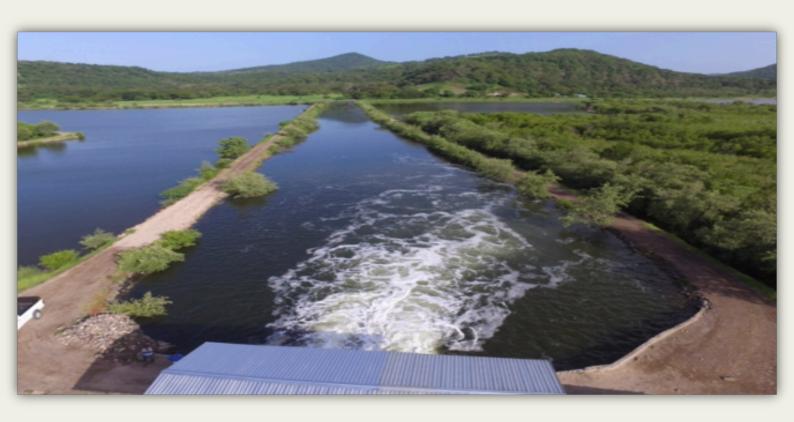

## **ABOUT US**

Bio Larva Aquaculture Shrimp Farm was founded in 2008. Located on the southern coast of Honduras off the Gulf of Fonseca. It specializes in the breeding and cultivation of the Vannamei shrimp.

## BIO LARVA AQUACULTURE

## SHRIMP PRODUCING FARM