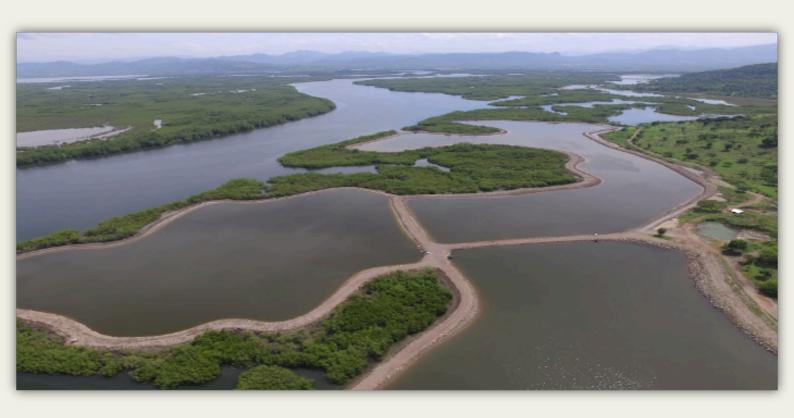

## **ABOUT US**

Bio Larva Aquaculture Shrimp Farm was founded in 2008. Located on the southern coast of Honduras off the Gulf of Fonseca. It specializes in the breeding and cultivation of the Vannamei shrimp.

## BIO LARVA AQUACULTURE

## SHRIMP PRODUCING FARM