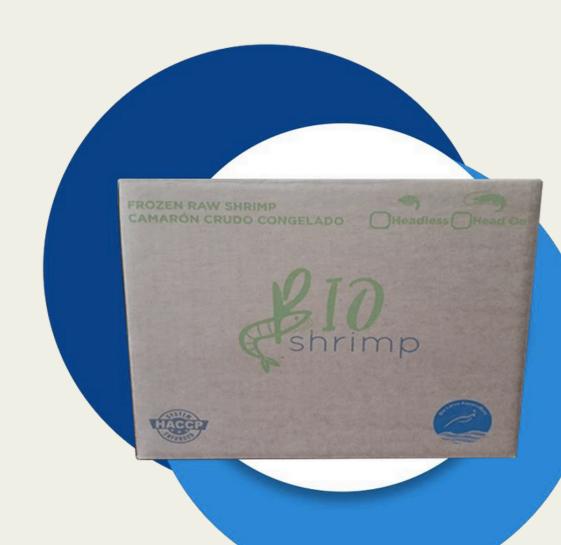

## RAW SHRIMP RETAIL BAG

IQF uncooked shrimp; peeled and deveined; No added phosphates

• Size: 2 lbs

• Count: 31/40, 41/50, 51/60, 61/70

Order will arrive in a Master Box,
 16 bags of 2 lbs per case