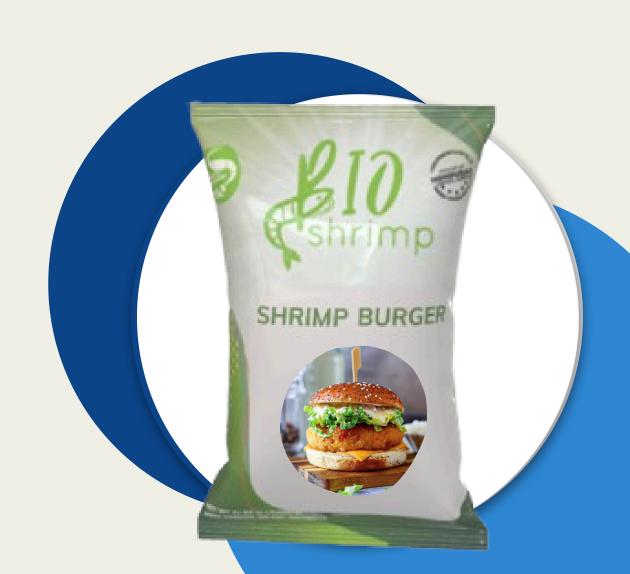

#### SHRIMP BURGER

A patty made from shrimp which can be grilled, baked, or fried.

- Size: 2 lbs; 4 oz shrimp burger patty
- Order will arrive in a Master Box