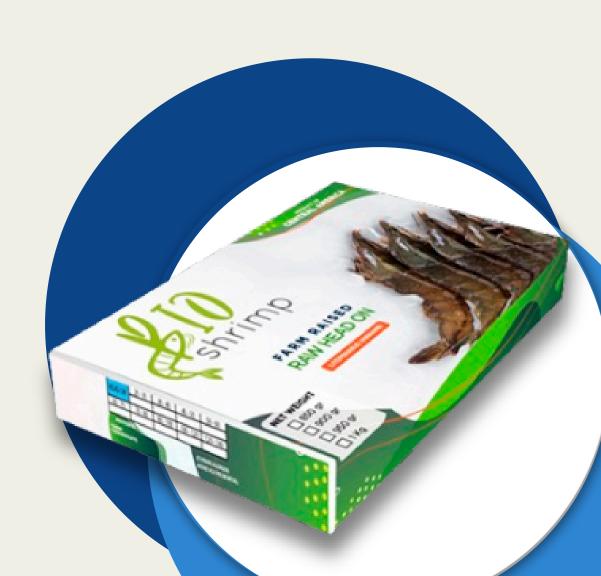

### LIVE-FROZEN HOSO SHRIMP BOX

Head-On, Shell-On

• Size: 2 lbs

• Count: 40/50, 50/60, 60/70, 70/80

• Order will arrive in a Master Box