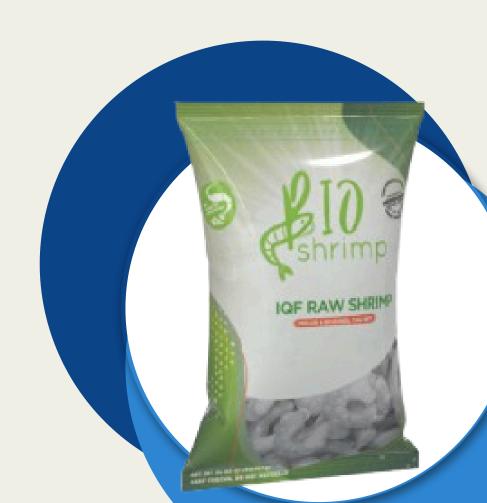

## RAW SHRIMP RETAIL BAG

IQF uncooked shrimp; peeled and deveined; No added phosphates

• Size: 2 lbs

• Count: 31/40, 41/50, 51/60, 61/70

Order will arrive in a Master Box,
 16 bags of 2 lbs per case