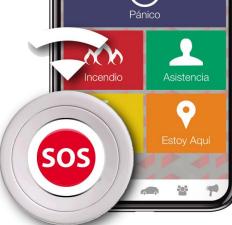

## An Emergency Keypad on your smartphone

When you integrate our APP SmartPanic on your smartphone you have access to our security services 24/7 365 days a year. From anywhere in the world, you can monitor: your home, car, business and your family. Through the app, you can send your location, emergency alerts in panic or fire, as well as request security assistance in any event that compromises the security of you or your family.

The **SOS** button is our newest feature on the APP. Using Bluetooth technology, we give you the easiest way to sound the alarm in case of emergency (sexual assault, robbery, kidnapping, etc).

The SOS button is discrete and easy to activate. Press the button and an alarm with your location is sent to our Command Center through the Bluetooth signal on your phone.