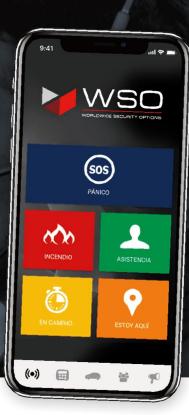

## An Emergency Keypad on your smartphone

When you integrate our APP SmartPanic on your smartphone you have access to our security services 24/7 365 days a year. From anywhere in the world, you can monitor: your home, car, business and your family. Through the app, you can send your location, emergency alerts in panic or fire, as well as request security assistance in any event that compromises the security of you or your family.

## **SmartPanics Button**

At **WSO**, we are dedicated to providing our users the most powerful technology tools in security monitoring. We are constantly adding features and improving the capabilities of our technology.

The **SOS** button is our newest feature on the APP. Using Bluetooth technology, we give you the easiest way to sound the alarm in case of emergency (sexual assault, robbery, kidnapping, etc).

The SOS button is discrete and easy to activate. Press the button and an alarm with your location is sent to our Command Center through the Bluetooth signal on your phone.