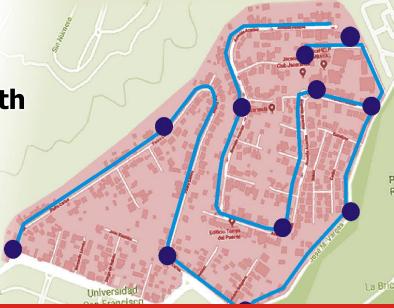

## Perfect for families, schools, your community and the workplace.

Activate the "MY GROUPS" function to manage the security of your family, employees or students.

Mark your security with Geofences.

Create "GEOFENCES", around specific locations. Use the app to create alerts and warnings for each user and group member.