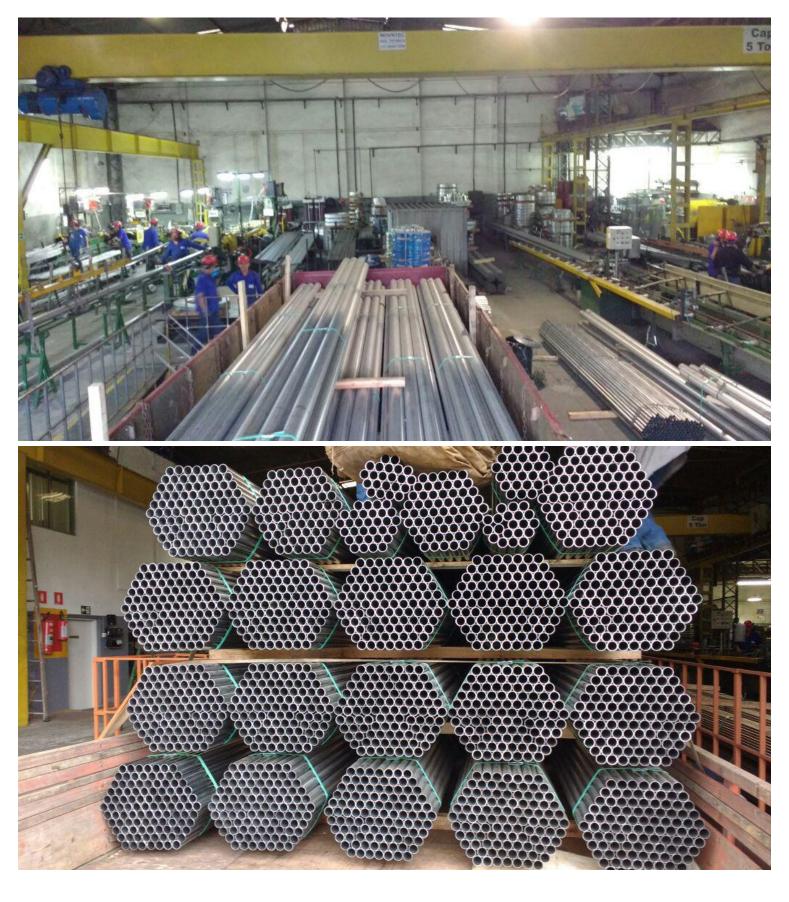

### PARTNERS MANUFACTURING PLANT SÃO PAULO -SP

Longitudinal Tubes

### KRONITUBOS MANUFACTURING PLANT JANDIRA-SP

**KRONITUBOS** 

Longitudinal Tubes

Diameters: 6,00MM to 114,30MM OD and Schedule Standard