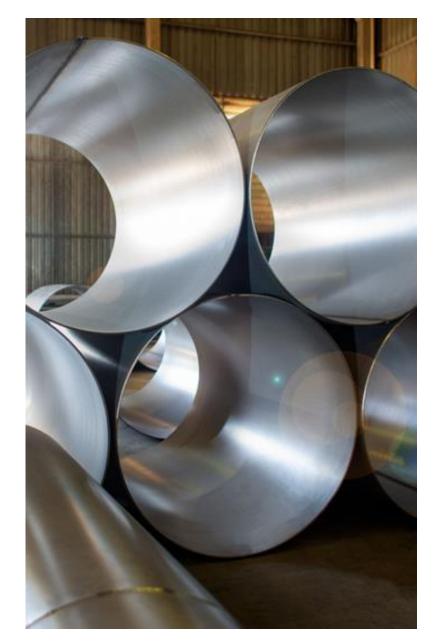

# CAPILLARY TUBES Capillary for Refrigeration Suction Line (Copper and Stainless Steel) Evaporators Refrigeration Tubes Part bending

TUBES

### CONNECTIONS

### PLATES