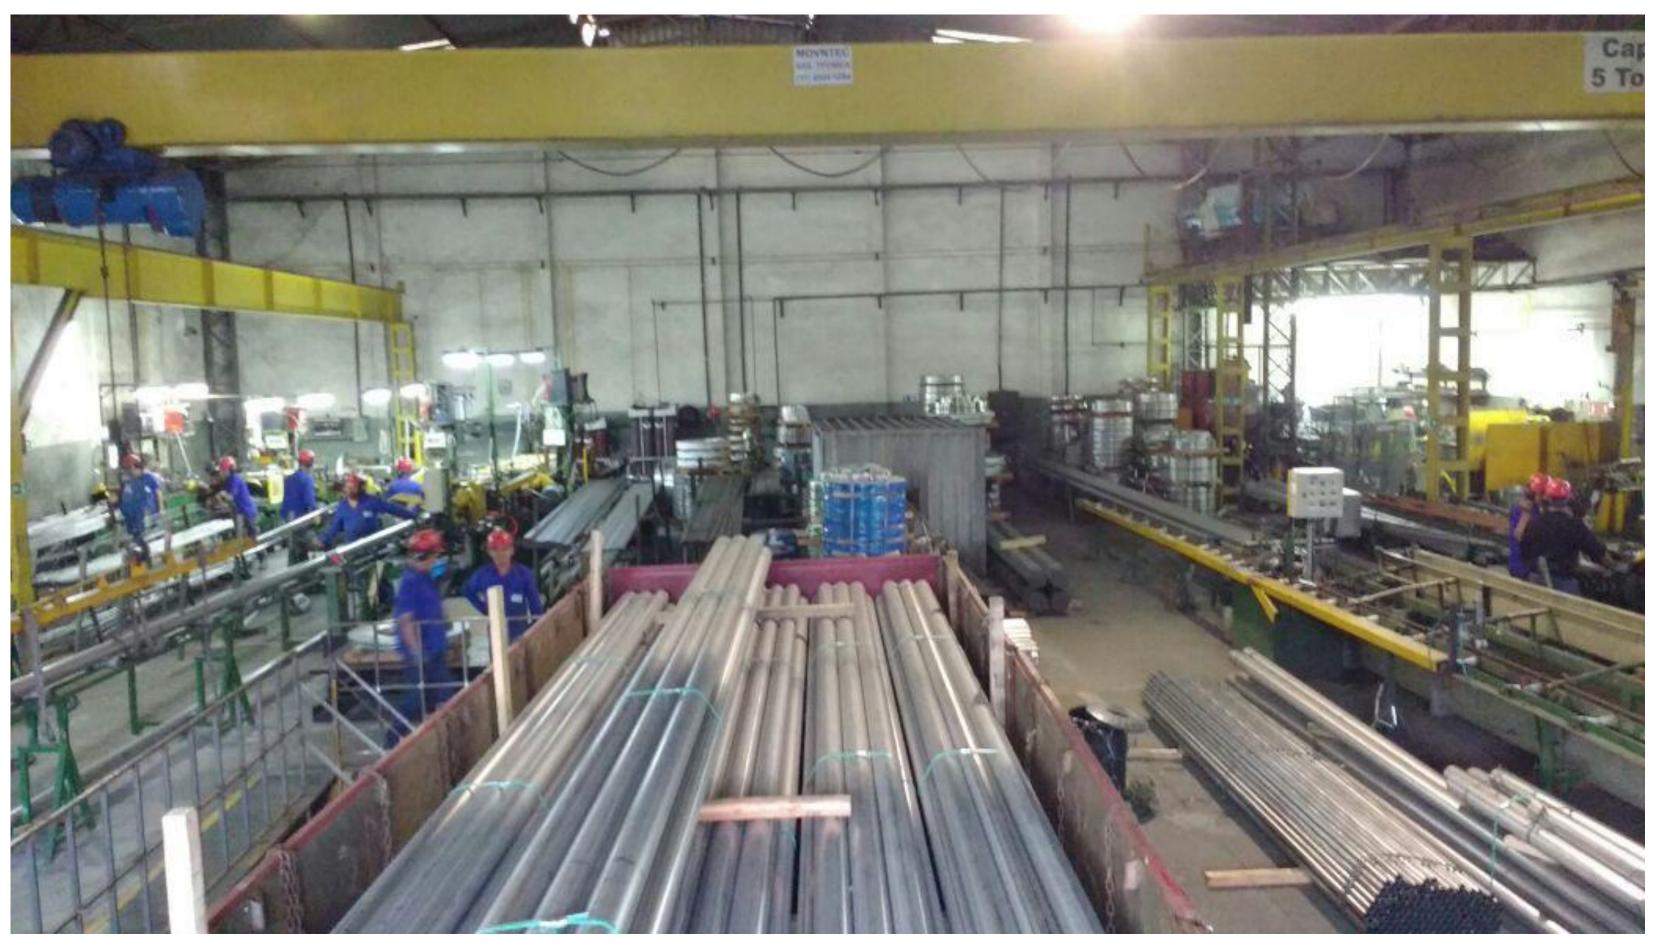

### PARTNERS MANUFACTURING PLANT SÃO PAULO -SP

Longitudinal Tubes

### KRONITUBOS MANUFACTURING PLANT JANDIRA-SP

**KRONITUBOS** 

Longitudinal Tubes

Diameters: 6,00MM to 114,30MM OD and Schedule Standard