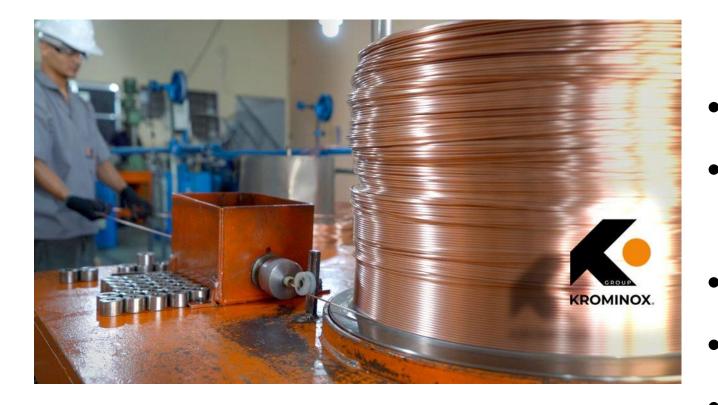

# CAPILLARY TUBES Capillary for Refrigeration Suction Line (Copper and Stainless Steel) Evaporators Refrigeration Tubes Part bending

TUBES