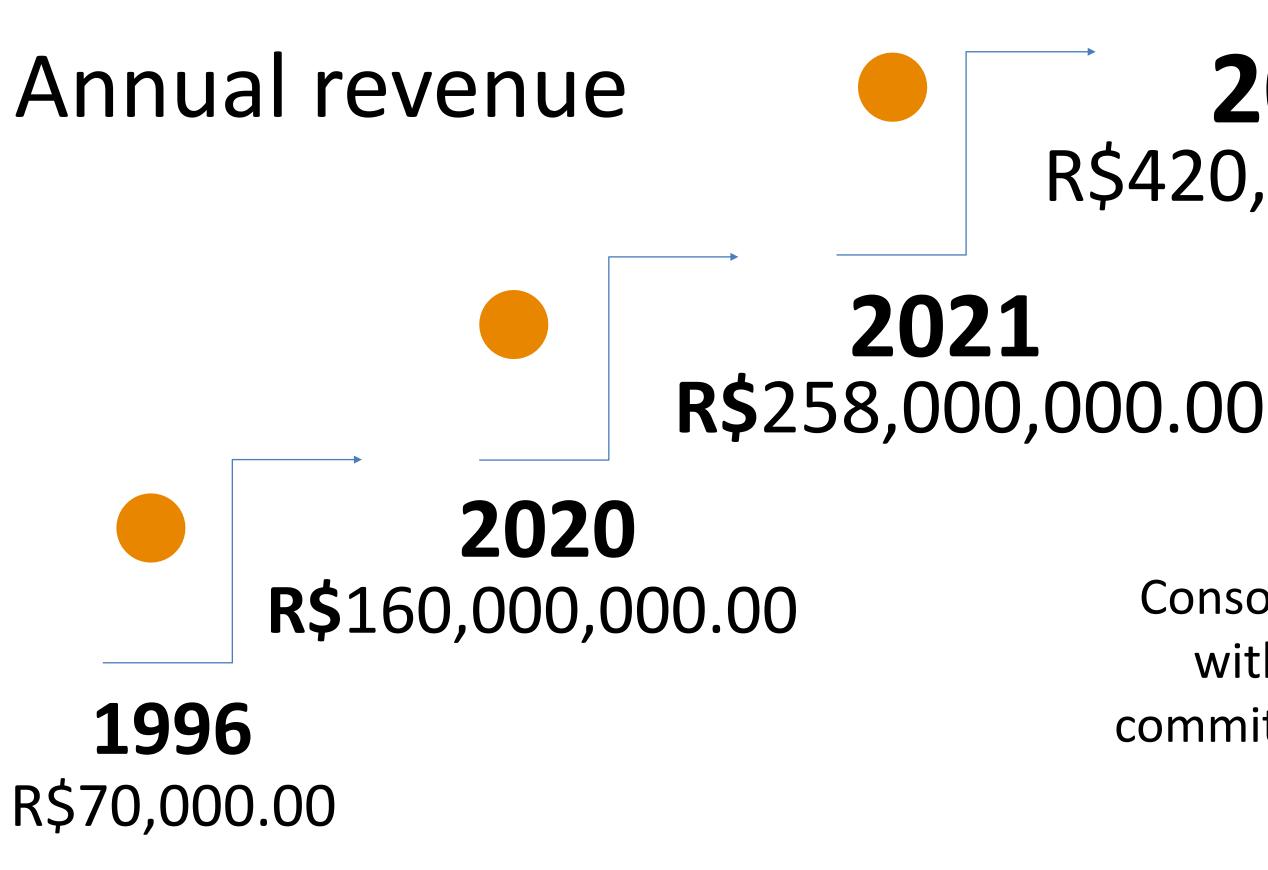

## 2022 R\$420,000,000.00

### **26 Years** Consolidated growth with hard work, commitment, and total quality.