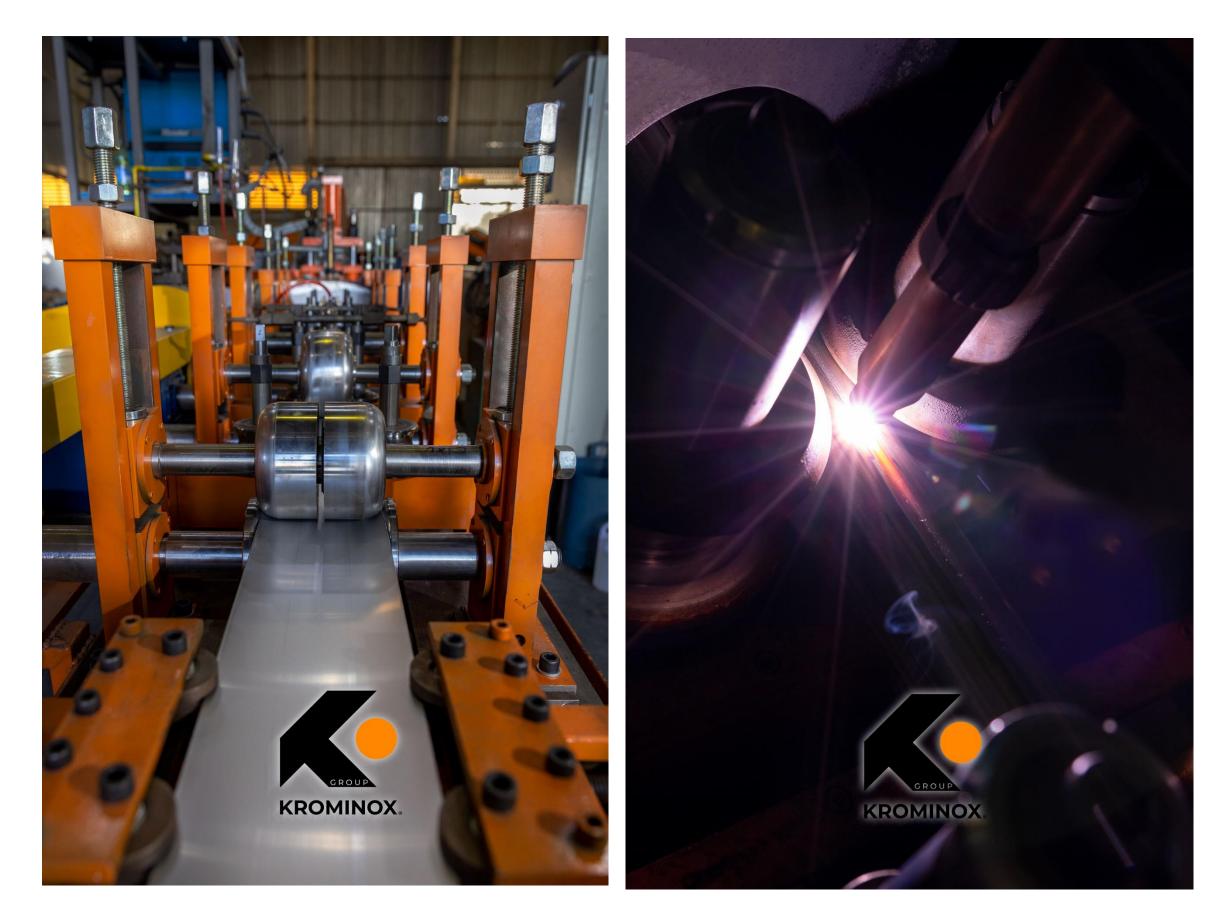

#### Production in the standards:

Group manufacturing, stainless steel welded tubes in the longitudinal and calendered lines

- Standard A-249
- Standard A-269
- Standard A-270
- Standard A-312
- Standard A-554
- Standard A-778
- Standard A-358

KRONITUBOS

- •Standard A-249
- •Standard A-269
- •Standard A-270
- •Standard A-312
- •Standard A-554
- •Standard A-778
- •Standard A-358

Krominox's solidity was central to establishing the exclusive representation in Brazil of the thyssenkrupp group's Materials division.