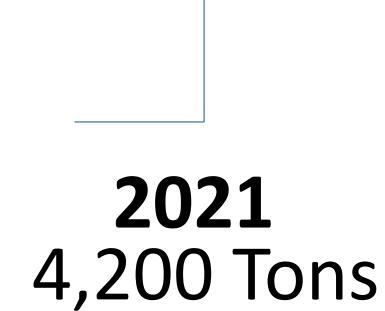

DIRA-SP



**KRONITUBOS** 

Longitudinal Tubes

Diameters: 6,00MM to 114,30MM OD and Schedule Standard









#### Production in the standards:

Group manufacturing, stainless steel welded tubes in the longitudinal and calendered lines



- Standard A-249
- Standard A-269
- Standard A-270
- Standard A-312
- Standard A-554
- Standard A-778
- Standard A-358



KRONITUBOS

- •Standard A-249
- •Standard A-269
- •Standard A-270
- •Standard A-312
- •Standard A-554
- •Standard A-778
- •Standard A-358







Krominox's solidity was central to establishing the exclusive representation in Brazil of the thyssenkrupp group's Materials division.







## 2022 R\$420,000,000.00

### **26 Years** Consolidated growth with hard work, commitment, and total quality.



### **Annual Production Capacity**



# **2020** 1,800 Tons

# **2022** 15,000 Tons

### 04 Industrial Plants. Over 320 direct and indirect employees







RELATO MAIS

#### KROMINOX ACOS E METAIS LTDA CNPJ: 01.606.452/0001-8410/06/2022 17:23:33 VALORES EM UNIDADES DE REAIS SERASA SCORE EMPRESAS Probabilidade de Inadimplência 0,59% RECOVE Interpretação compromissos assumidos em 99,42%. Legenda Risco minimo a baixo de crédito Risco baixo a médio de crédito Risco médio a relevante de crédito Iminente risco de crédito - Default LIMITE DE CREDITO PJ da RiskScoring. Sugestão de limite R\$ 29.655.192

### A company with Financial credibility

#### Conheça o potencial dos seus clientes com o Faturamento Presumido



SEIN BEM VINDO, KROMINOX VERSAD 18.0.37 C4

Formas de Consultas Menu de Produtos







### DISTRIBUTION CENTER Jand