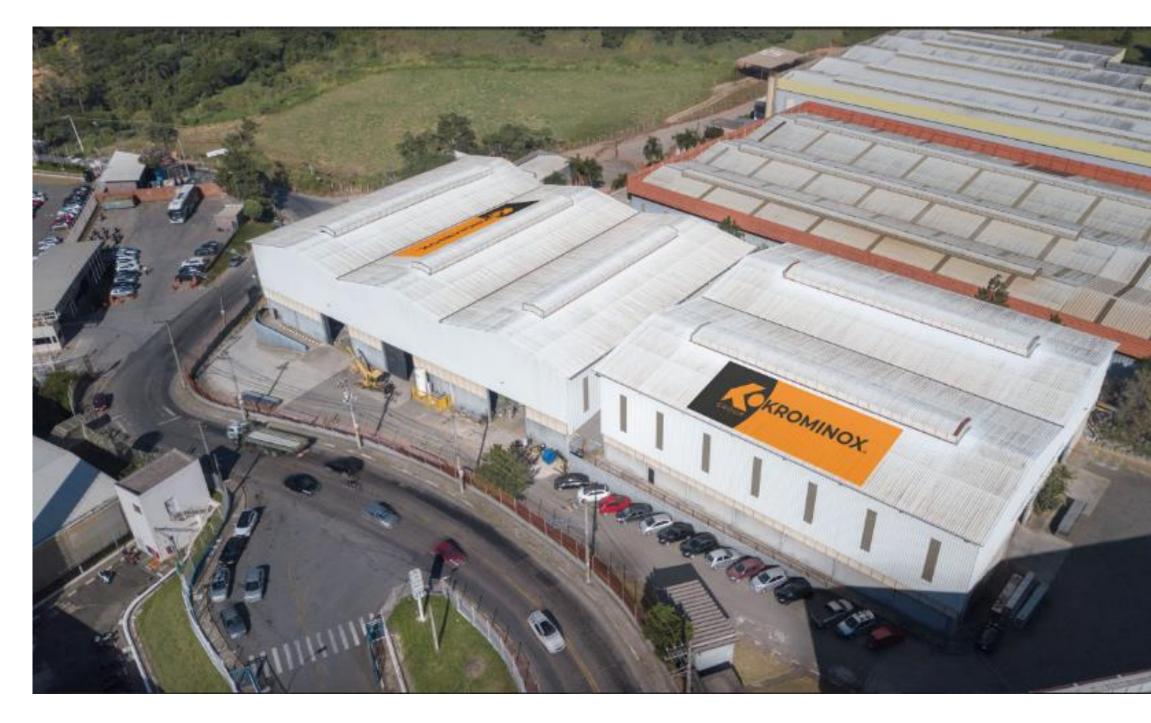

# MANUFACTURING PLANT ITAPEVI-SP

Tubes: Longitudinal Calendered Helical Gummed

Diameters: 4" to 96" (Inches) OD and Schedule Standard