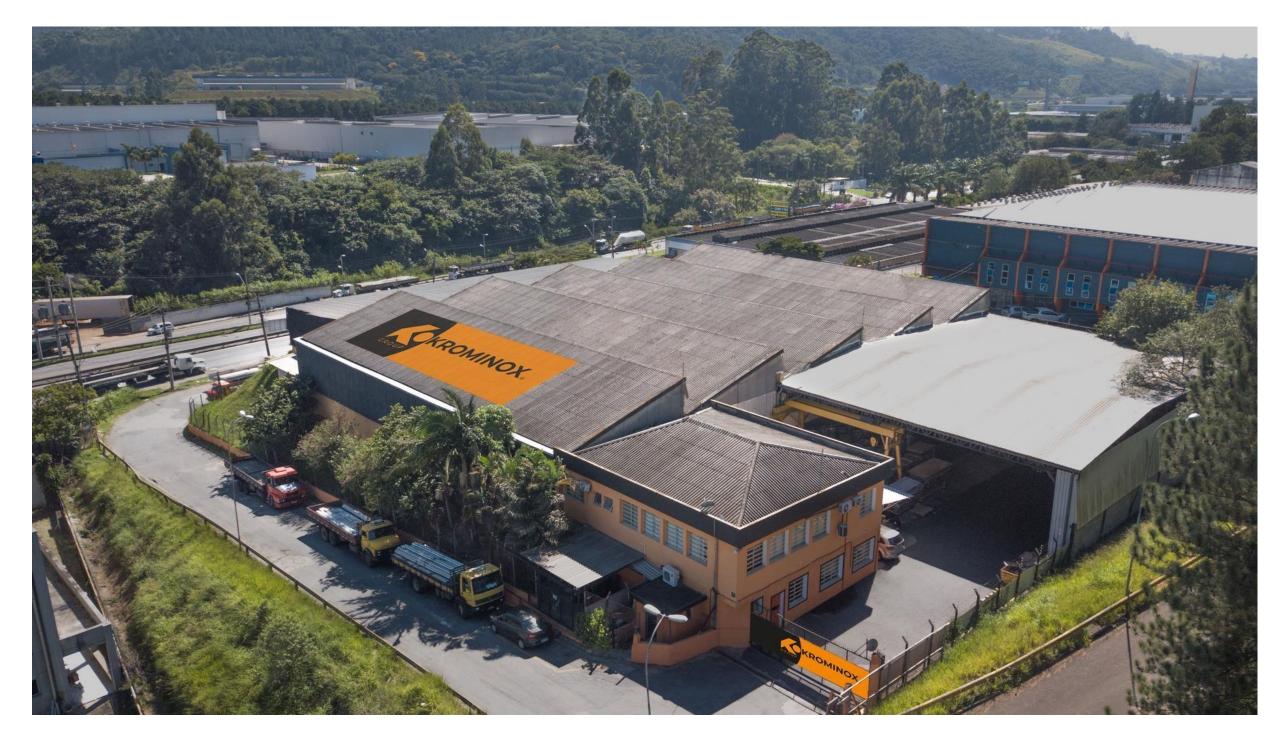

Annual Production Capacity**



# **2020** 1,800 Tons

# **2022** 15,000 Tons

### 04 Industrial Plants. Over 320 direct and indirect employees







RELATO MAIS

#### KROMINOX ACOS E METAIS LTDA CNPJ: 01.606.452/0001-8410/06/2022 17:23:33 VALORES EM UNIDADES DE REAIS SERASA SCORE EMPRESAS Probabilidade de Inadimplência 0,59% RECOVE Interpretação compromissos assumidos em 99,42%. Legenda Risco minimo a baixo de crédito Risco baixo a médio de crédito Risco médio a relevante de crédito Iminente risco de crédito - Default LIMITE DE CREDITO PJ da RiskScoring. Sugestão de limite R\$ 29.655.192

### A company with Financial credibility

#### Conheça o potencial dos seus clientes com o Faturamento Presumido



SEIN BEM VINDO, KROMINOX VERSAD 18.0.37 C4

Formas de Consultas Menu de Produtos







### DISTRIBUTION CENTER Jandira | DC 1





### FACTORIES AND DISTRIBUTION CENTER I tapevi | DC 2



| Krominox Group                                                       |                                   |
|----------------------------------------------------------------------|-----------------------------------|
| OFFICE                                                               | DC 1                              |
| Rua Pedro José Lorenzini, 105<br>Centro   São Caetano do Sul  <br>SP | Via de Acesso 3<br>Jardim Alvorad |
| FACTORY 1                                                            | DC2 AND FA                        |
| Rua Cristovão Colombo, 81<br>Jardim Alvorada   Jandira   SP          | Rua Luiz Vieira<br>Estância São F |



#### ACTORY 2

ra, 700

Francisco | Itap