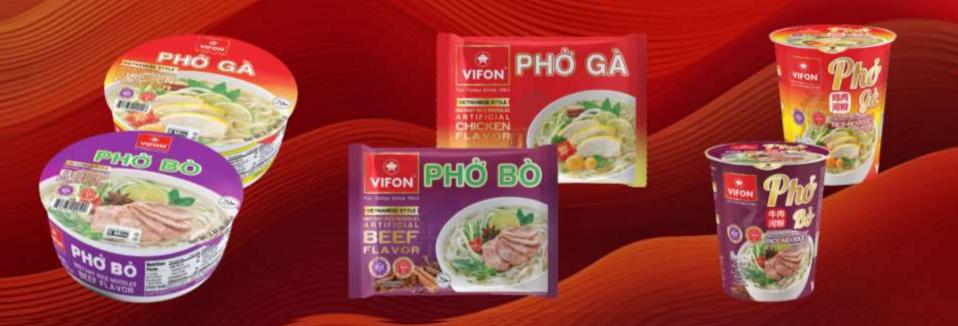

#### **INSTANT RICE NOODLES - PHO**

Discover the unique taste of VIFON rice noodles PHO inspired by the most popular traditional Vietnamese dish. The combination of aromatic spices: star anise, cinnamon, cloves, chili, dried coriander with beef or chicken flavour broth and gluten free rice noodles ensure a warming soup full of sensations for the palate.

Available flavours: Chicken, Beef, Vegetarian, Sour & Spicy / Packages: foil 60-65g, cup 60g, b owl 70g

### **INSTANT NOODLES IN CUPS**

Available flavours: Golden Chicken, Curry, Moroccan Chicken, Indian Curry, Tom Yum Packages: cup 60-67g