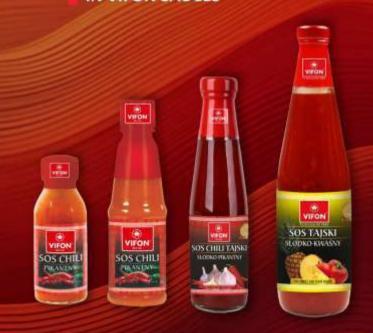

#### **SAUCES AND SNACKS**

#### MANY INTERESTING FLAVOURS IN VIFON SAUCES

For example: chilli, sweet chilli, sweet and sour Packages: bottle 100g, 230g, 250g, 700g