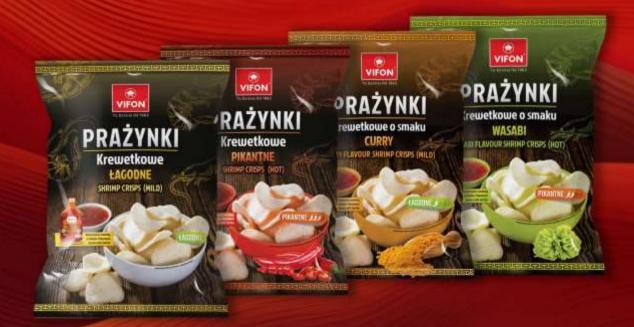

#### **SAUCES AND SNACKS**

#### **EXCELLENT SNACKS WITH ASIAN FLAVOURS**

For example: Mild, Hot, Curry, Wasabi flavours
Packages: foil 100g