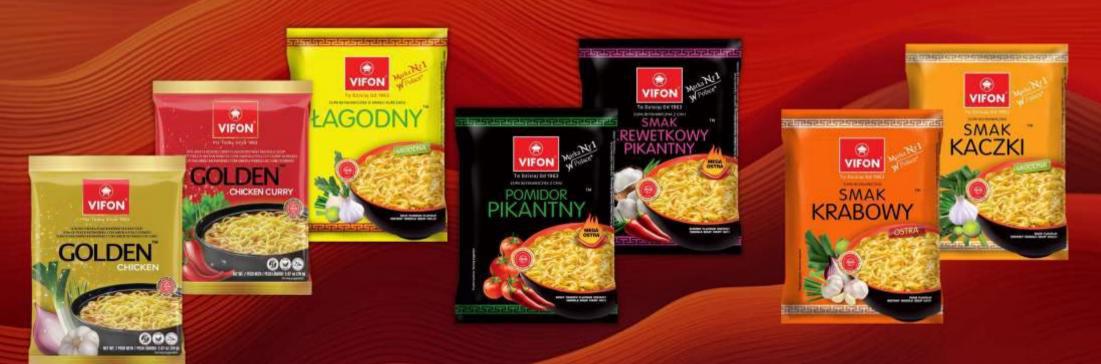

#### **INSTANT WHEAT NOODLES**

VIFON has been an expert in the production of instant wheat noodles since 1963. We offer a wide range of instant products. VIFON's flavour profiles appeal to a wide variety of consumers globally.

Wide range of flavours: Golden, Curry, Chicken, Spicy tomato and many others Packages: foil 60-70g

#### **INSTANT WHEAT PREMIUM NOODLES**

Discover the unique range of Premium wheat noodles with original Thai, Chinese, Vietnamese, Japanese flavors.

Packages: foil 80g