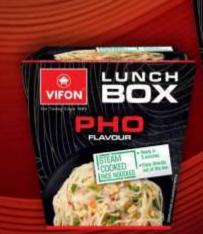

### **DISHES IN A LUNCH BOX**

WITH RICE NOODLES

WITH WHEAT NOODLES

Packages: paper box 85g