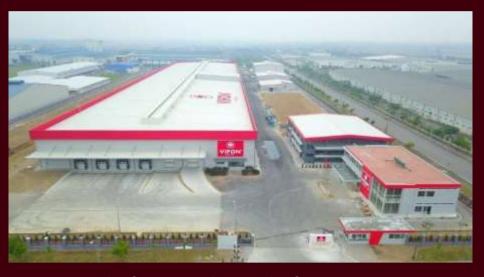

#### **PRODUCTION**

- 2 main factories in the North and South of Vietnam VIFON can meet all of your big order demands at the highest quality standards.
- 3 main categories: Instant Rice Noodles – Instant Noodles - Seasonings

- The factory in the South of Vietnam
- Site area: 67,000 m2

- The factory in the North of Vietnam, inaugurated in 2017
- Investment: USD 35 million
- Site area: 50,000 m2