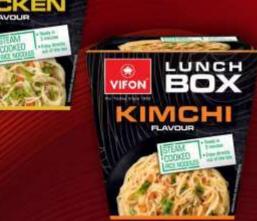

### **DISHES IN A LUNCH BOX**

WITH RICE NOODLES

WITH WHEAT NOODLES

Packages: paper box 85g