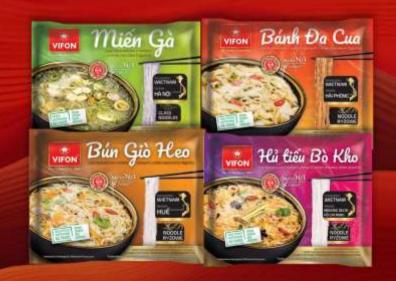

#### **INSTANT RICE NOODLES - PHO**

Discover the unique taste of VIFON rice noodles PHO inspired by the most popular traditional Vietnamese dish. The combination of aromatic spices: star anise, cinnamon, cloves, chili, dried coriander with beef or chicken flavour broth and gluten free rice noodles ensure a warming soup full of sensations for the palate.

Available flavours: Chicken, Beef, Vegetarian, Sour & Spicy / Packages: foil 60-65g, cup 60g, b owl 70g