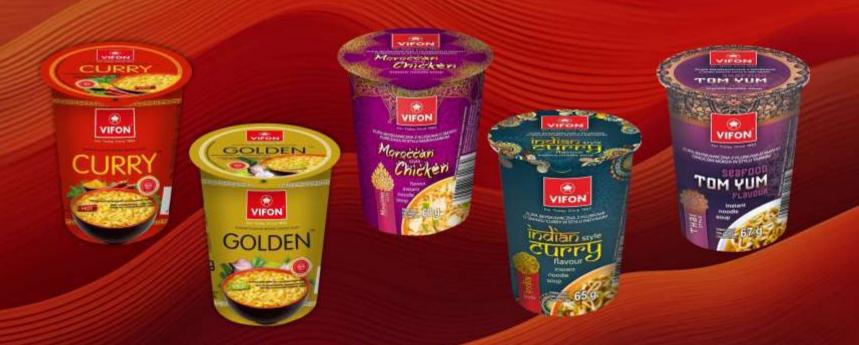

### **INSTANT NOODLES IN CUPS**

Available flavours: Golden Chicken, Curry, Moroccan Chicken, Indian Curry, Tom Yum Packages: cup 60-67g