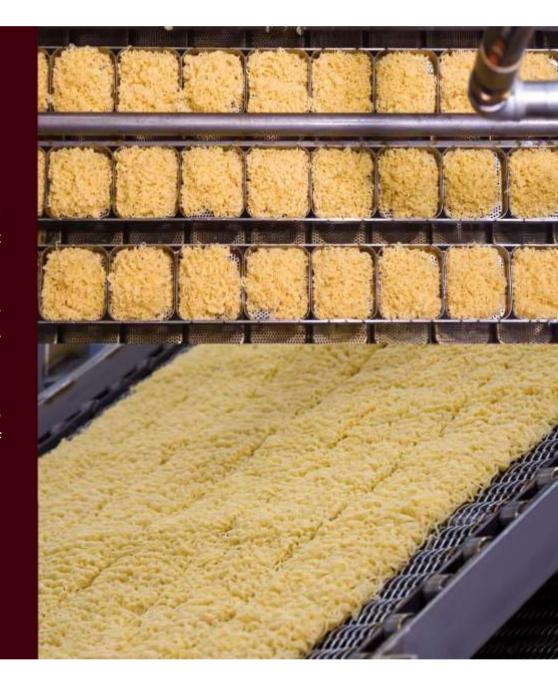

# PRODUCTION OF RICE NOODLES

We focus on providing products that are not only delicious, but also nutritious balanced with our retort sterilization technology:

- ☐ Products with plant-based protein source
- ☐ Products with real meat
- ☐ Products with real fish, real seafood

All of VIFON's rice noodles are steam-cooked and non-fried, with low fat content. From 2019, VIFON is the first company in Vietnam to produce fresh steam-cooked wheat noodle.