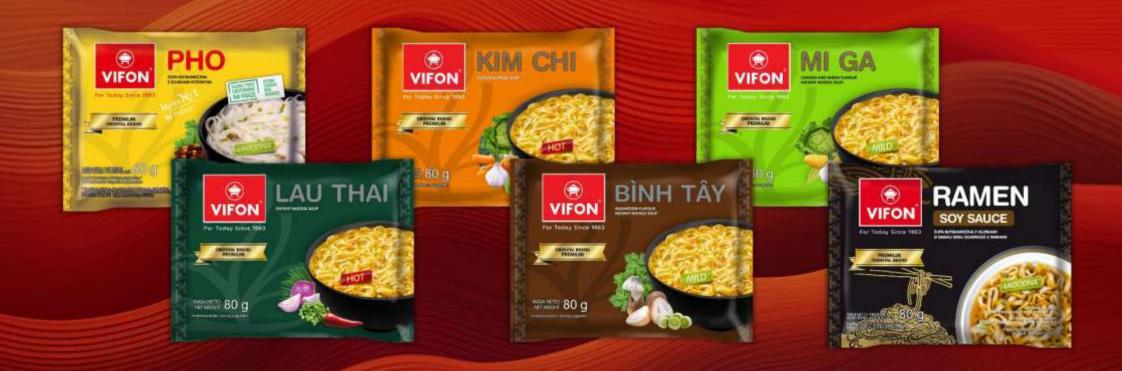

#### **INSTANT RICE NOODLES - PHO**

Discover the unique taste of VIFON rice noodles PHO inspired by the most popular traditional Vietnamese dish. The combination of aromatic spices: star anise, cinnamon, cloves, chili, dried coriander with beef or chicken flavour broth and gluten free rice noodles ensure a warming soup full of sensations for the palate.

Available flavours: Chicken, Beef, Vegetarian, Sour & Spicy / Packages: foil 60-65g, cup 60g, b owl 70g