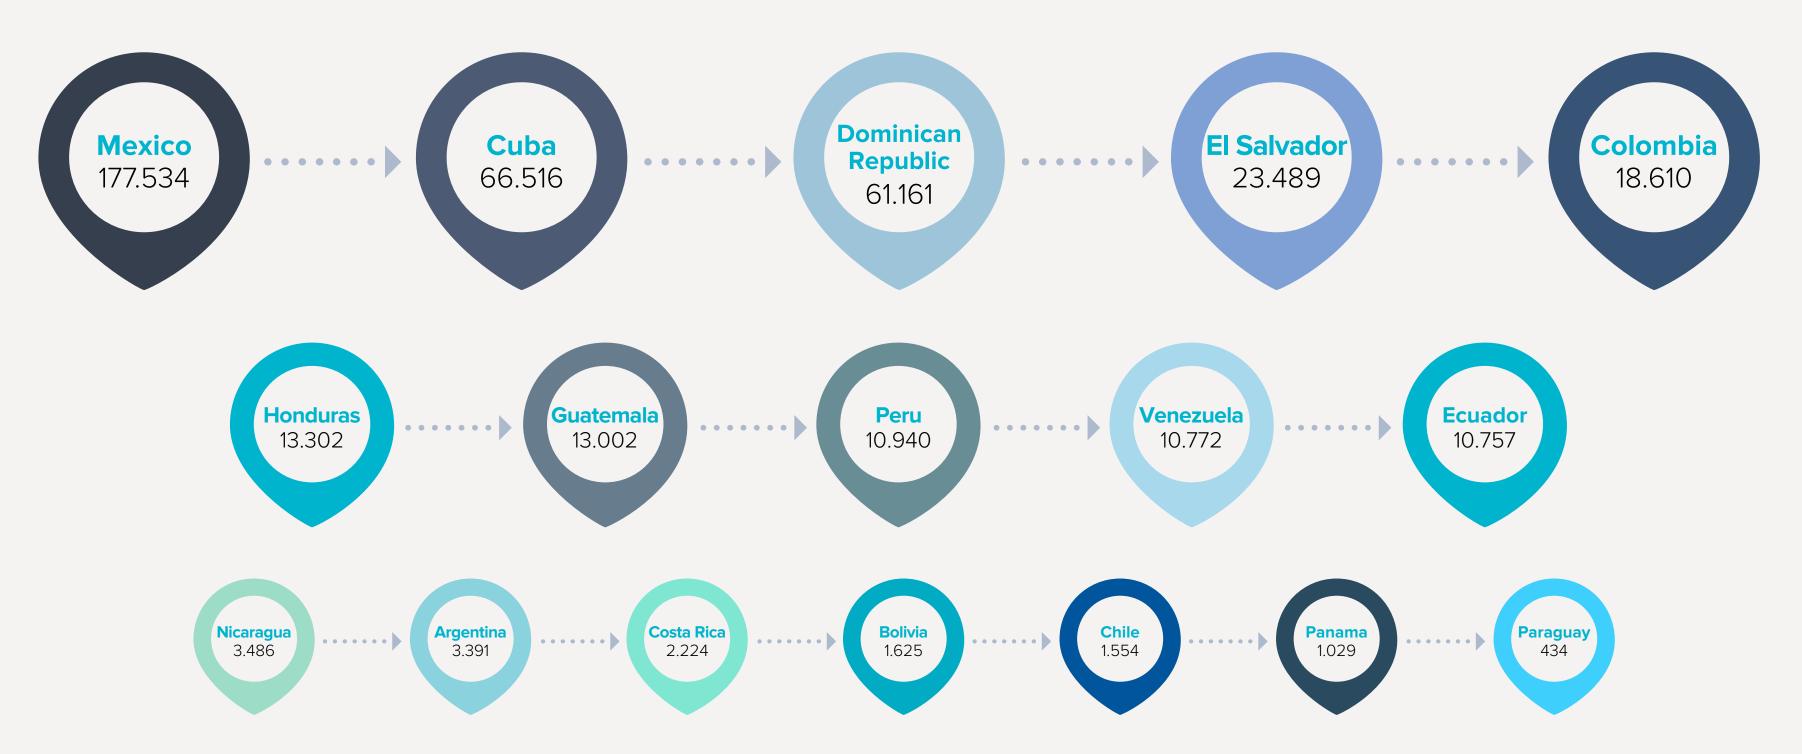

latin people lives are California, Texas, Florida, New York, Illinois, Arizona, New Jersey, Colorado, New Mexico and Georgia.



#### The most requested visa for Latino entrepreneurs is the investor E-2.



Colombians, Venezuelans, Mexicans, Brazilians, Peruvians, Ecuadorians and Central Americans are the Latin Americans that are investing the most in franchises in the United States.



The franchises that have greater demand in the United States are those of restaurants, services, retail and real state investment companies. The franchising sector in the US contributes 2.5% of the Gross domestic product (GDP) of the country and the most required States for this type of business are: Florida, California, Texas, Illinois and Ohio, according to data from the IFA.



#### MARKET SITUATION





Sources: Pew Research Center, World Factbook de la CIA, Agencia EFE, thoughtco y FY2016.

### Number of Latin Americans who obtained their Green Card in 2016.

#### THINKIN





### THE PLACE WHERE EVERYTHING STARTS



### WE CONNECT

We are the nexus between potential Latin American investors and developers in the USA.

links and develop businesses in the United States.

Our media system and seminars cycle are the meeting point to create



## OUR UNIVERSE







We gather all the information referring to the different formats of investments that can be made in the United States and we make it available to those who are thinking of starting new business in this country through our online and online media.



We integrate all our means to generate more traffic to the online platform. In