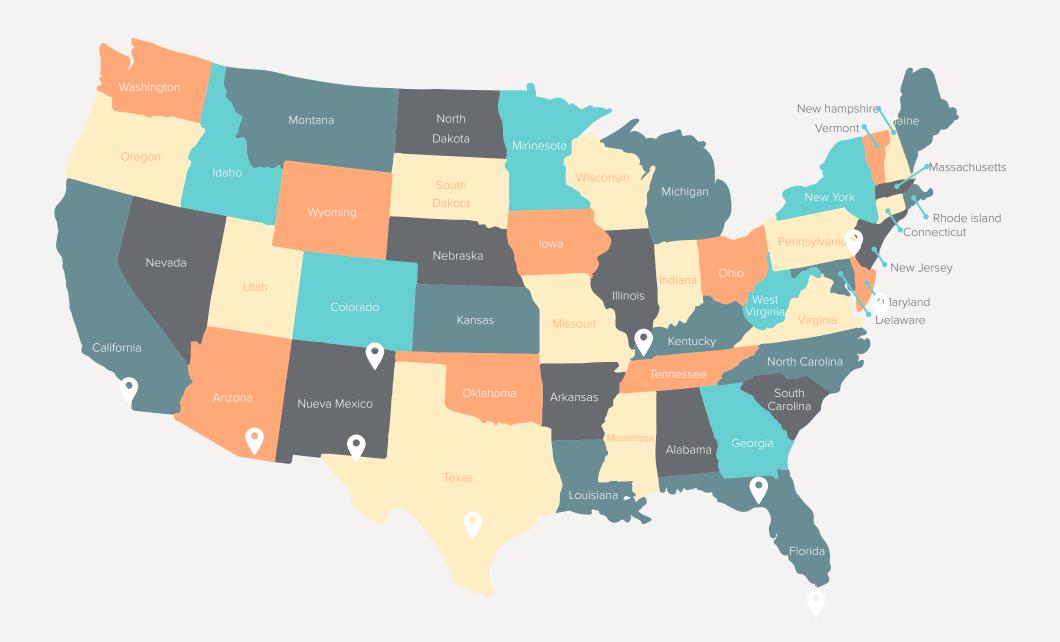

#### MARKET SITUATION

The states where most latin people lives are California, Texas, Florida, New York, Illinois, Arizona, New Jersey, Colorado, New Mexico and Georgia.