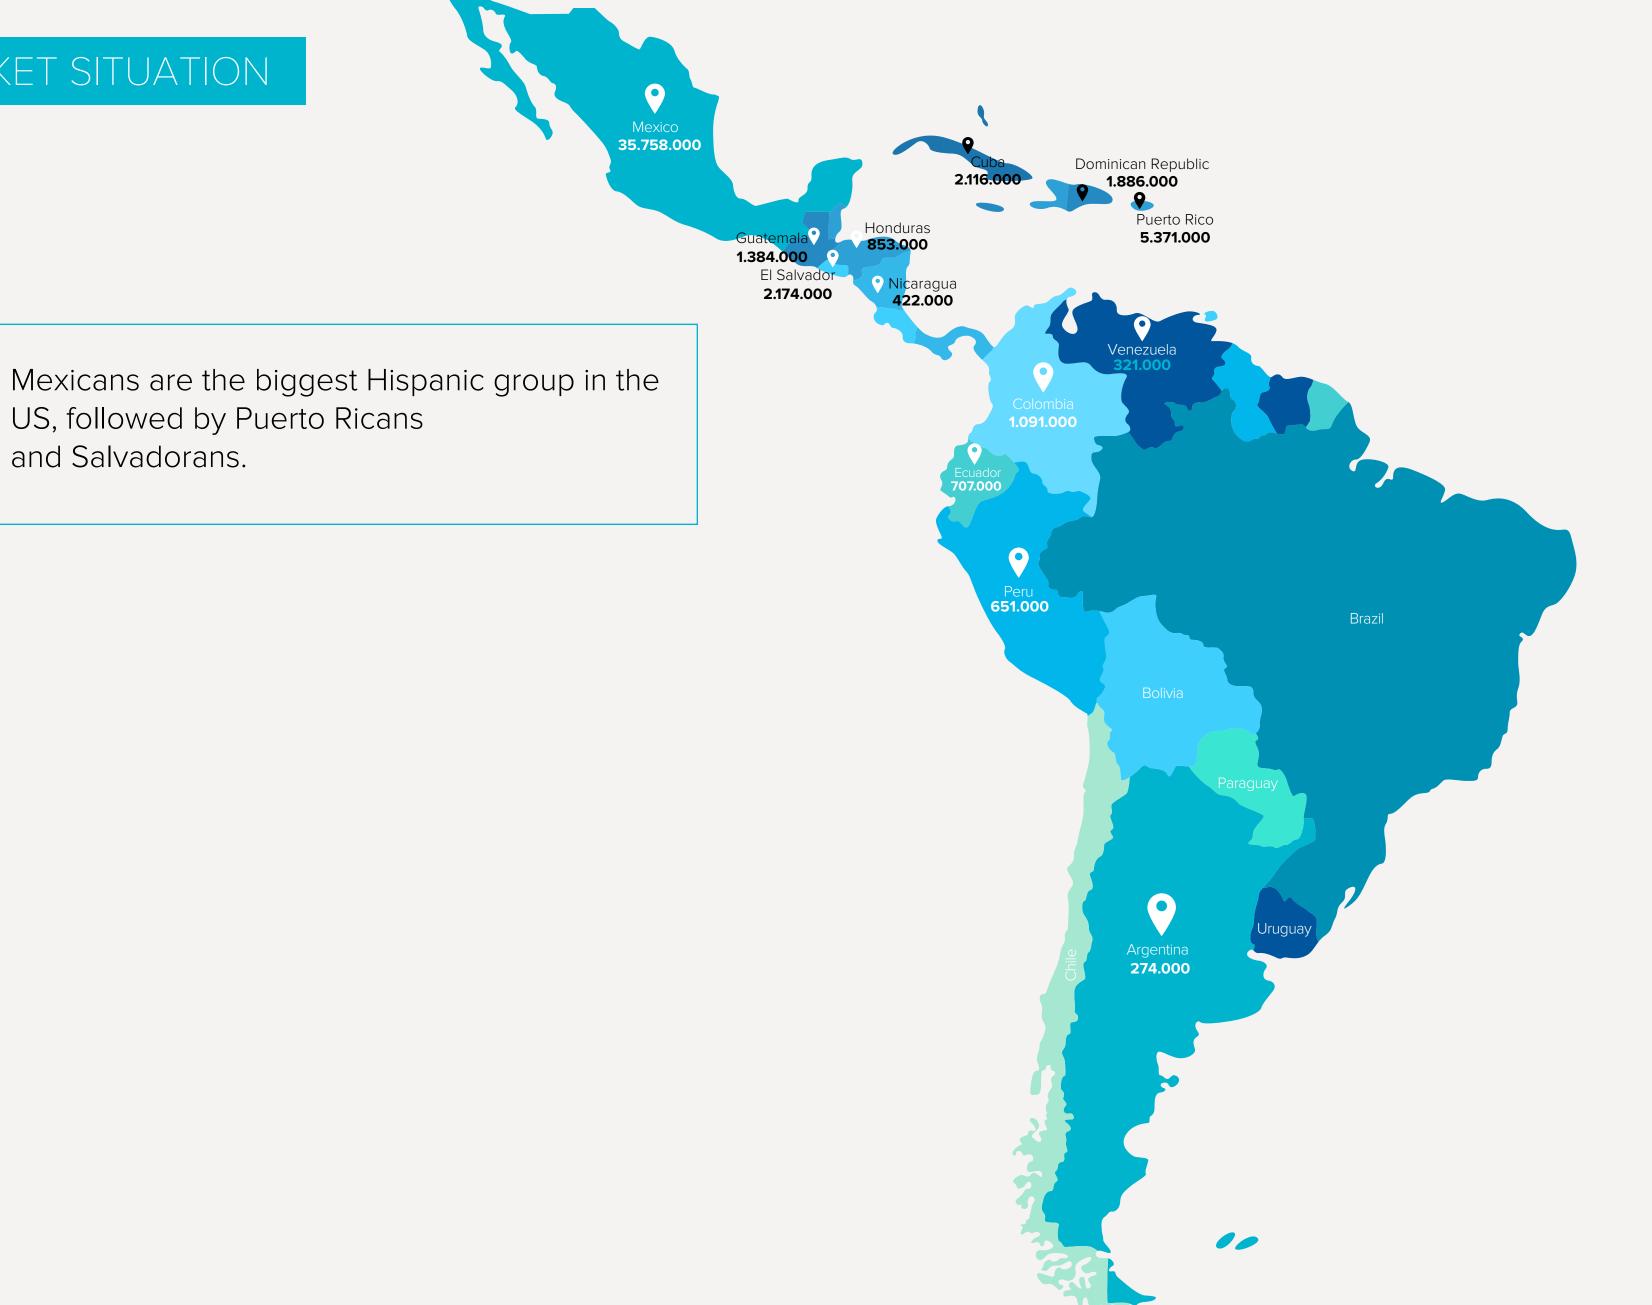

### MARKET SITUATION

143.998 people resolve their immigration status to work in the US and an important percentage of executives comes from Latin America.

They are people with spouses and children, educated, successful and who also have the saving power to invest in the U.S.

### MARKET SITUATION

#### MARKET SITUATION

The states where most latin people lives are California, Texas, Florida, New York, Illinois, Arizona, New Jersey, Colorado, New Mexico and Georgia.