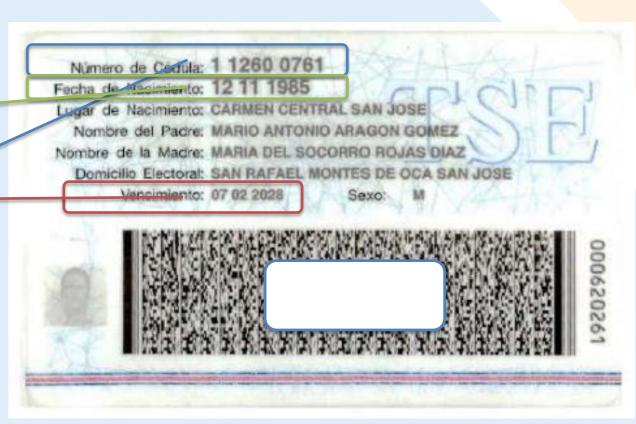

## DATA ENTRY AUTOMATION EXAMPLE

Example ID: Automatically extract data from an ID.