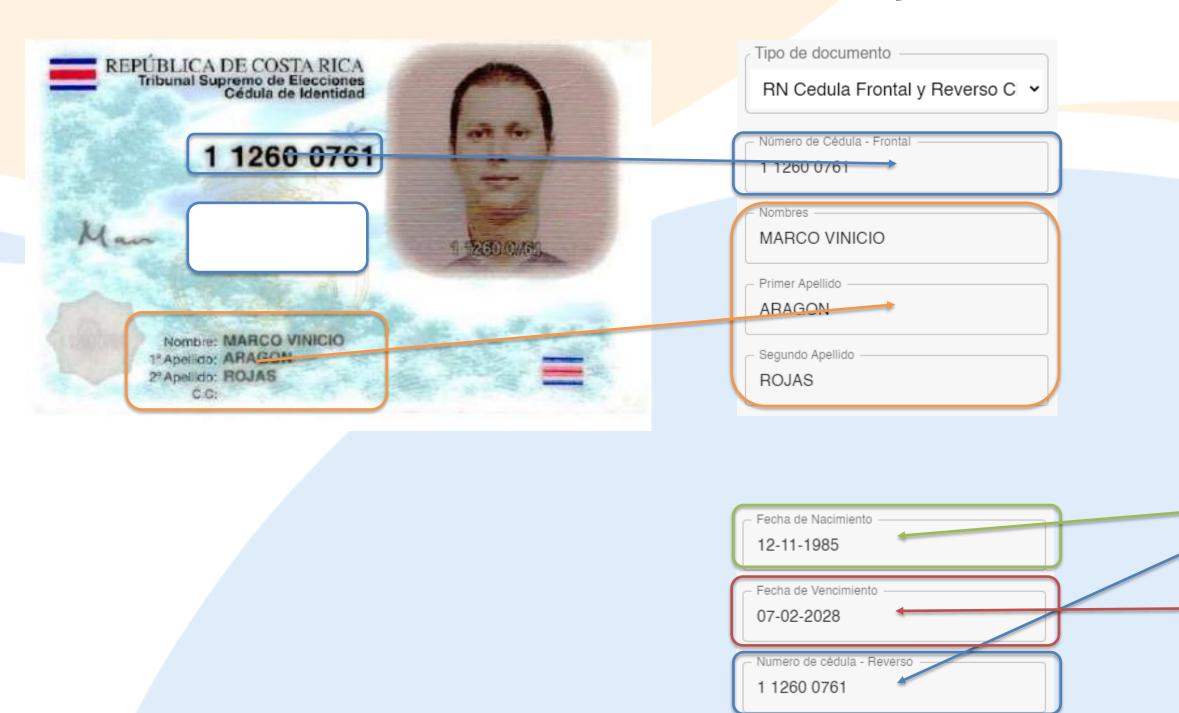

## DATA ENTRY AUTOMATION EXAMPLE

Example ID: Automatically extract data from an ID.