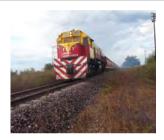

### RAILWAY PROJECTS

More than 1800 km of projected railway lines. More than 350 level crossings. More than 1000 km of railway works inspected.

Works Inspection. Rail Structure Renewal Buenos Aires – Rosario, Sector III: Branch GM1B

Work Execution Inspection. New Track on the Buenos Aires-Mar Del Plata Branch of the Roca Railway

Economic Analysis and Executive Project for the Railway Bypass. Santa Fe

Work Inspection. Total Renewal of the Rail Structure. General Belgrano Railway Branch F1 - Santa Fe

Works Inspection. Rail Structure Renewal General Belgrano Railway - Branch C Santa Fe

Surveying and Project Development at the General San Martín Railway Stations for Subsequent Platform Elevation