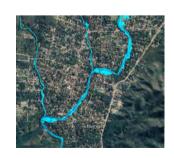

#### **HYDRAULIC PROJECTS**

More than 10 retention ponds designed.

More than 15 km of riverbank lines.

More than 1200 km of hydraulic works for roads.

More than 50 hydraulic studies for road and railway bridges.

Channeling of the Vicario and Mitre Streams - Posadas, Misiones

Riverbank Line Definition - Villa General Belgrano, Córdoba

Project of Retention Ponds Juárez Celman Highway. Córdoba