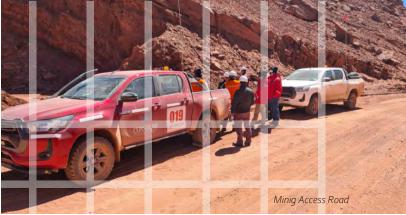

#### **WORK AREAS**

- Transportation
- Minig
- Oil & Gas
- Water Resources
- Sanitation
- Structures
- Forestry

Project International Bridge -Posadas, Encarnación

Improvement Project for Mining Access Road - 200 km

River side road of Posada - Misiones. Developed for the Binational Entity of Yacyreta

Project – National Route Nº34 Highway - Rafaela, Santa Fé