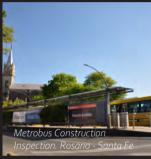

### RAILWAY PROJECTS

More than 1800 km of projected railway lines. More than 350 level crossings. More than 1000 km of railway works inspected.

Works Inspection. Rail Structure Renewal Buenos Aires – Rosario, Sector III: Branch GM1B

Work Execution Inspection. New Track on the Buenos Aires-Mar Del Plata Branch of the Roca Railway

Economic Analysis and Executive Project for the Railway Bypass. Santa Fe

Work Inspection. Total Renewal of the Rail Structure. General Belgrano Railway Branch F1 - Santa Fe

Works Inspection. Rail Structure Renewal General Belgrano Railway - Branch C Santa Fe

Surveying and Project Development at the General San Martín Railway Stations for Subsequent Platform Elevation