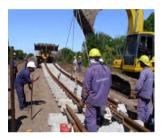

### RAILWAY PROJECTS

More than 1800 km of projected railway lines. More than 350 level crossings. More than 1000 km of railway works inspected.

Works Inspection. Rail Structure Renewal Buenos Aires – Rosario, Sector III: Branch GM1B

Work Execution Inspection. New Track on the Buenos Aires-Mar Del Plata Branch of the Roca Railway

Economic Analysis and Executive Project for the Railway Bypass. Santa Fe

Work Inspection. Total Renewal of the Rail Structure. General Belgrano Railway Branch F1 - Santa Fe

Works Inspection. Rail Structure Renewal General Belgrano Railway - Branch C Santa Fe

Surveying and Project Development at the General San Martín Railway Stations for Subsequent Platform Elevation