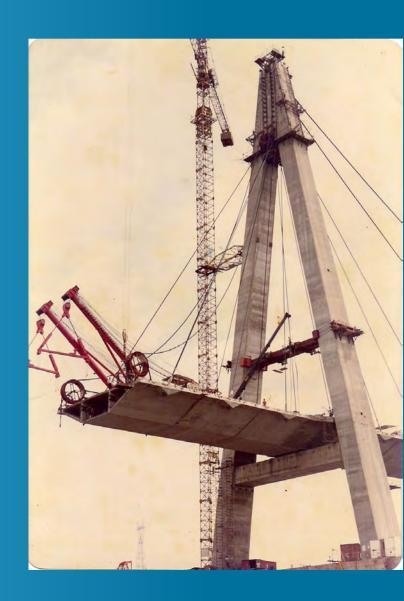

Project International Bridge -Posadas, Encarnación

Improvement Project for Mining Access Road - 200 km

River side road of Posada - Misiones. Developed for the Binational Entity of Yacyreta

Project – National Route Nº34 Highway - Rafaela, Santa Fé