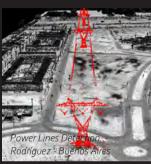

In the past 15 years, we have specialized in conducting photogrammetric and topographic surveys using laser technology, for which we have LiDAR technology systems, both mobile terrestrial and airborne. We have our own equipment and aircraft, ensuring the provision of these services at any time as needed.

#### **ENGINEERING SOLUTIONS**

- Feasibility studies, preliminary designs, executive and detailed projects related to:
  - o Road and railway design
  - Hidrology and hydraulic works
  - Sanitary engineering
  - Bridge and structures
  - Architectural works
  - Urban infrastructure
- Construction site inspections
- Office assitance for construction projects
- Topographic surveys with LiDAR technology:
  - Mobile terrestrial LiDAR
  - Manned and unmanned airborne LiDAR
- Cartography GIS
- LiDAR data processing