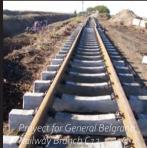

### RAILWAY PROJECTS

More than 1800 km of projected railway lines. More than 350 level crossings. More than 1000 km of railway works inspected.

Works Inspection. Rail Structure Renewal Buenos Aires – Rosario, Sector III: Branch GM1B

Work Execution Inspection. New Track on the Buenos Aires-Mar Del Plata Branch of the Roca Railway

Economic Analysis and Executive Project for the Railway Bypass. Santa Fe

Work Inspection. Total Renewal of the Rail Structure. General Belgrano Railway Branch F1 - Santa Fe

Works Inspection. Rail Structure Renewal General Belgrano Railway - Branch C Santa Fe

Surveying and Project Development at the General San Martín Railway Stations for Subsequent Platform Elevation