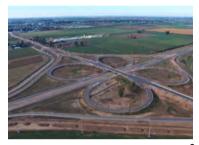

### **ROAD PROJECTS**

More than 550 km of highways. More than 600 km of two-way roads. More than 200 km of urban streets. More than 150 free way interchanges.

Av. Constituyentes Underpass and Mitre Railway

Project oh the Third Lane to the Ring Road of Córdoba City