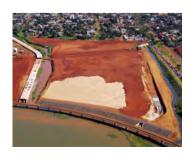

#### **HYDRAULIC PROJECTS**

More than 10 retention ponds designed.

More than 15 km of riverbank lines.

More than 1200 km of hydraulic works for roads.

More than 50 hydraulic studies for road and railway bridges.

Channeling of the Vicario and Mitre Streams - Posadas, Misiones

Riverbank Line Definition - Villa General Belgrano, Córdoba

Project of Retention Ponds Juárez Celman Highway. Córdoba