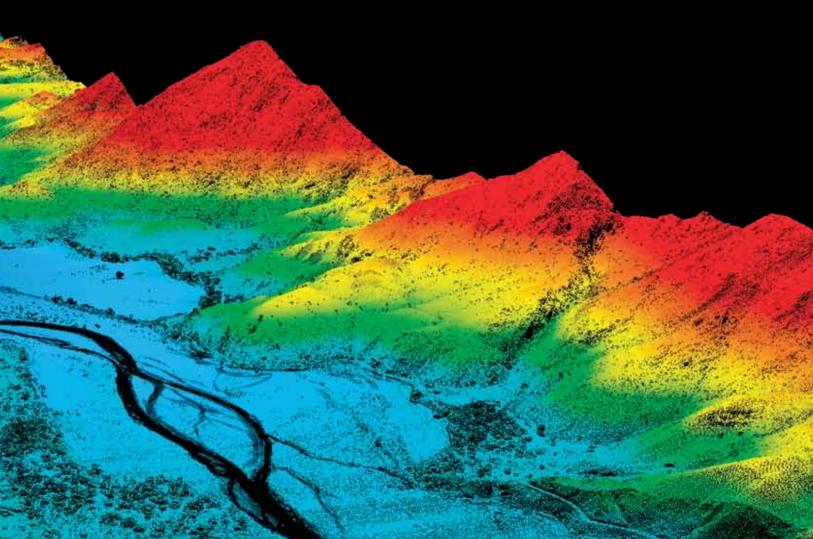

In the past 15 years, we have specialized in conducting photogrammetric and topographic surveys using laser technology, for which we have LiDAR technology systems, both mobile terrestrial and airborne. We have our own equipment and aircraft, ensuring the provision of these services at any time as needed.

#### **ENGINEERING SOLUTIONS**

- Feasibility studies, preliminary designs, executive and detailed projects related to:
  - o Road and railway design
  - Hidrology and hydraulic works
  - Sanitary engineering
  - Bridge and structures
  - Architectural works
  - Urban infrastructure
- Construction site inspections
- Office assitance for construction projects
- Topographic surveys with LiDAR technology:
  - Mobile terrestrial LiDAR
  - Manned and unmanned airborne LiDAR
- Cartography GIS
- LiDAR data processing