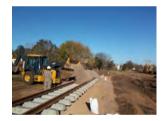

### RAILWAY PROJECTS

More than 1800 km of projected railway lines. More than 350 level crossings. More than 1000 km of railway works inspected.

Works Inspection. Rail Structure Renewal Buenos Aires – Rosario, Sector III: Branch GM1B

Work Execution Inspection. New Track on the Buenos Aires-Mar Del Plata Branch of the Roca Railway

Economic Analysis and Executive Project for the Railway Bypass. Santa Fe

Work Inspection. Total Renewal of the Rail Structure. General Belgrano Railway Branch F1 - Santa Fe

Works Inspection. Rail Structure Renewal General Belgrano Railway - Branch C Santa Fe

Surveying and Project Development at the General San Martín Railway Stations for Subsequent Platform Elevation