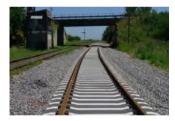

### RAILWAY PROJECTS

More than 1800 km of projected railway lines. More than 350 level crossings. More than 1000 km of railway works inspected.

Works Inspection. Rail Structure Renewal Buenos Aires – Rosario, Sector III: Branch GM1B

Work Execution Inspection. New Track on the Buenos Aires-Mar Del Plata Branch of the Roca Railway

Economic Analysis and Executive Project for the Railway Bypass. Santa Fe

Work Inspection. Total Renewal of the Rail Structure. General Belgrano Railway Branch F1 - Santa Fe

Works Inspection. Rail Structure Renewal General Belgrano Railway - Branch C Santa Fe

Surveying and Project Development at the General San Martín Railway Stations for Subsequent Platform Elevation