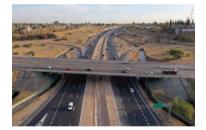

### **ROAD PROJECTS**

More than 550 km of highways. More than 600 km of two-way roads. More than 200 km of urban streets. More than 150 free way interchanges.

Av. Constituyentes Underpass and Mitre Railway

Project oh the Third Lane to the Ring Road of Córdoba City