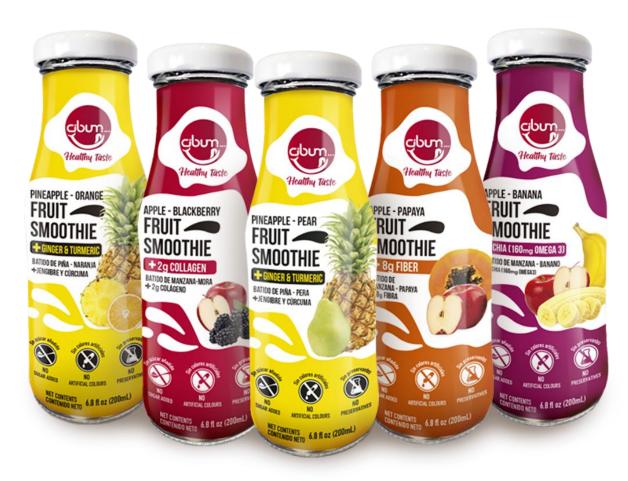

#### Fruit smoothie

delicious and nutritious flavors to help you make healthy choices.

- Pineapple orange + Ginger & Turmeric
- Apple-Papaya + Fiber
- Manzana-Banana + Chia (Omega 3 source)
- Pear Pineapple + Ginger & Turmeric
- Apple Blueberry + collagen