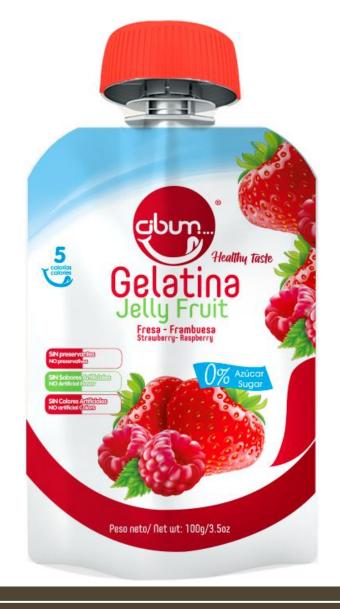

# Jelly desserts for kids

How about a jelly to squeeze?...

Delicious of course

- ✓ Our convenient 100g pouch presentation is ease to carry on.
  - √ 14 months of shelf life.

#### LOW CALORIE DESSERTS

Gelatin prepared with vegetable ingredients without sugar, preservatives, or artificial flavors.

#### Adults

It has 24 months shelf life without refrigeration.

Jelly dessert

... And a squeeze for adults too.

Very convenient to snack at work or when time is short.