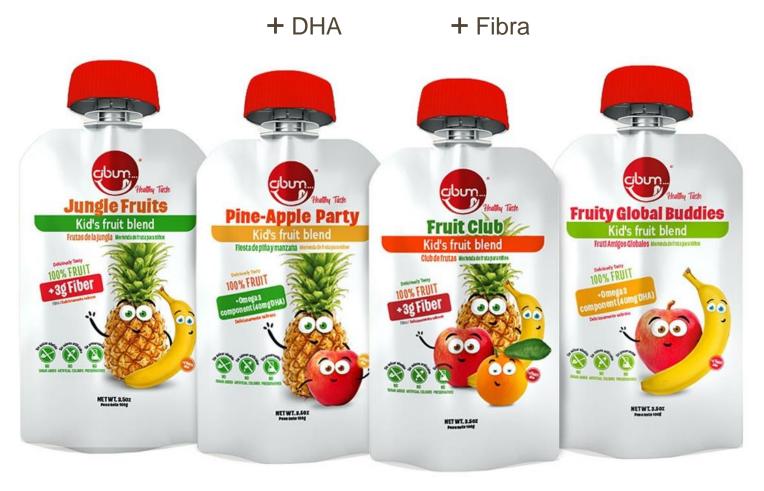

## Kid's fruit blends

- Especially design for the big kids, the KID'S FRUIT BLENDS provide them with tasty and healthy flavors in a flexible 100g package they can bring to the school or where they want to snack.
- Their mothers will also be pleased knowing they have an extra amount of Fiber for their tummy or DHA for their brain.
- It has 14 months shelf life without refrigeration.

#### A mix of fruits with a plus.