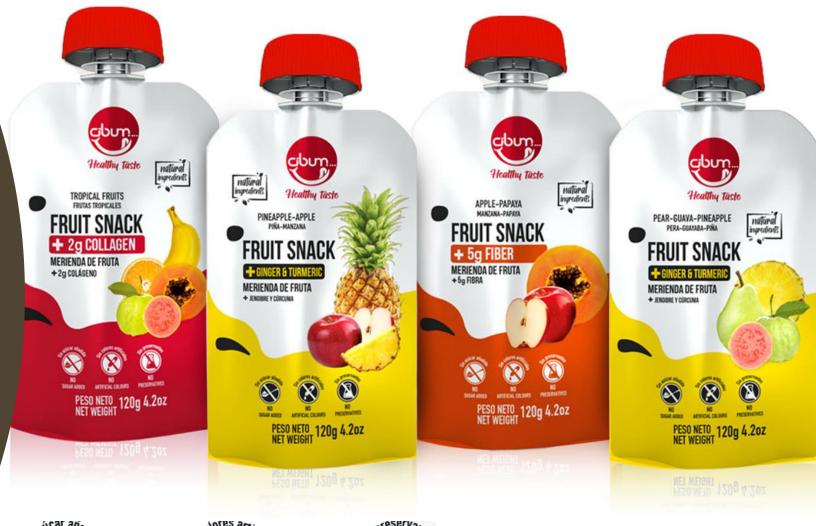

#### Fruit snacks

- Our snacks complement the benefits of the fruits with functional ingredients in a convenient 120g pouch, very easy to consume at work, at the gym, or while going out.
- Consumers will be delighted with the tasty flavors and functionalities of our four blends:
  - Tropical fruit + Collagen for a radiant skin
  - Pear-Guava-Pineapple + Ginger and Turmeric for a powerful immune system
  - Apple-Pineapple + Ginger and Turmeric for a powerful immune system
  - Apple Papaya + Fiber for a healthy digestion