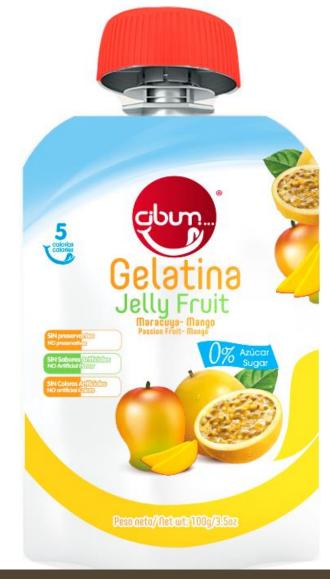

# Jelly desserts for kids

How about a jelly to squeeze?...

Delicious of course

- ✓ Our convenient 100g pouch presentation is ease to carry on.
  - √ 14 months of shelf life.

#### LOW CALORIE DESSERTS

Gelatin prepared with vegetable ingredients without sugar, preservatives, or artificial flavors.

#### Adults

It has 24 months shelf life without refrigeration.

Jelly dessert

... And a squeeze for adults too.

Very convenient to snack at work or when time is short.