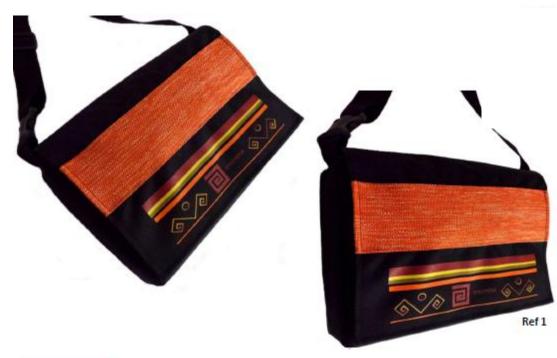

## Medium precolombian briefcase

Ideal for **laptop** ,padding and durable body Lightweight, high-capacity, highly functional adjustable strap , lined and **waterproof** two auxiliary zippered pockets Done on canvas, 21 x 33 cm. black color with orange applique

#### BACKPACKS, LAPTOP BAGS AND MORE