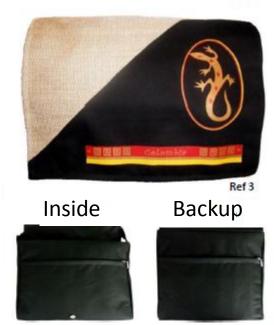

## Vertical Mola briefcase

Ref 2

Ref 3

Ideal for **laptop** ,padding and durable body Lightweight, high-capacity, highly functional adjustable strap , lined and **waterproof** two auxiliary zippered pockets Done on canvas, 35 x 30 cm. Colors: black and coffee.

Ref 4

Inside