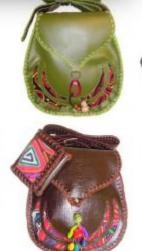

#### Stylish, thin and light with large internal capacity

**GUAMBIANO** 

HANDBAG REF: KG 7904

#### ideal for wallet, IPod, Mp4 and more

Fully lined in highly durable canvas

ADJUSTABLE BELT

internal and external zippered pockets

colors coffee, black, honey, Fuchsia, blue

Free Wallet and kee seed

AMAAAAAAAA