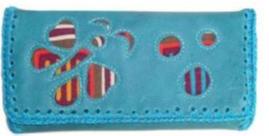

### Small wallet purse for woman

Very functional, hand woven in fine leather with appliques in Indian Mola. Size: 10 x 12 cm. Colors: black, honey, coffee, white, green, blue, pearl, pink