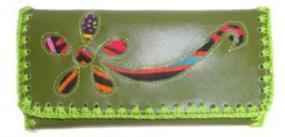

### Wallet type purse for executive women. Mola applique

Beautiful and elaborate piece 100% genuine leather Stylish, thin and light with multiple services Model: flower, butterfly and Columbian (available in any color) Features 7 credit card pockets, briefcases, mirror, three wallets and purse with zipper