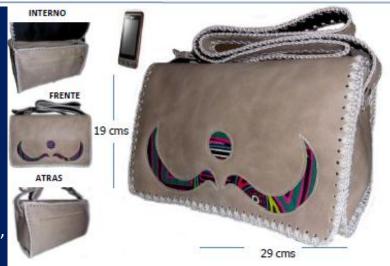

#### **100% ORIGINAL LEATHER**

!Great internal
capacity! • Double
adjustable strap and
Leather Clasp closure
with zipper finish ed

- Fully lined in high durability canvas
- 2 internal pockets with zip fastening.
- Colors: Coffee, Black, Honey, Fuchsia, Green, Pearl, Blue and White

#### SIZE: 34 CM X 34 CM

NEW MORRAL MALETA TOTORÓ

H E C

Н