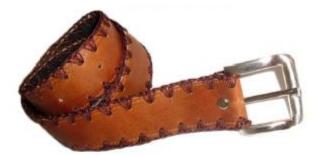

d in highly durable canvas

Two external pockets, one internal with closures color: coffee, black and honey



### Wallet type purse for executive women. Mola applique















Beautiful and elaborate piece 100% genuine leather Stylish, thin and light with multiple services Model: flower, butterfly and Columbian (available in any color) Features 7 credit card pockets, briefcases, mirror, three wallets and purse with zipper





### Wallet type purse for executive women. Mola applique















Beautiful and elaborate piece 100% genuine leather Stylish, thin and light with multiple services Model: flower, butterfly and Columbian (available in any color) Features 7 credit card pockets, briefcases, mirror, three wallets and purse with zipper







### belts for women

hand-woven





### Small wallet purse for woman



Very functional, hand woven in fine leather with appliques in Indian Mola. Size: 10 x 12 cm. Colors: black, honey, coffee, white, green, blue, pearl, pink









### **Classic Mens Wallet**

**Purses** 







For business gifts. Put your logo embossed Colors: black, coffee





Very functional, hand woven in fine leather with appliques in Indian Mola. Size: 8 x 10 cm. Colors: black, honey, coffee, white, green, blue, pearl, pink

#### BACKPACKS, LAPTOP BAGS AND MORE





Ideal for **laptop** ,padding and durable body Lightweight, high-capacity, highly functional adjustable strap , lined and **waterproof** two auxiliary zippered pockets Done on canvas, 35 x 30 cm. black color, gray or beige applique



Backup

### BACKPACKS, LAPTOP BAGS AND MORE

#