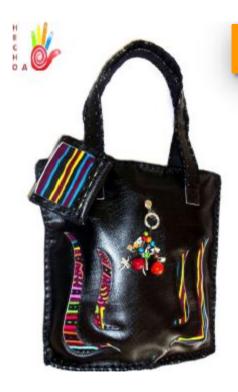

Ancho 30 cms

Alto 33 cms





Ancho 38 cms

black, fuchsia, blue, green, pearl, white







24 cms



Free Wallet and kee seed

#### **100% ORIGINAL LEATHER**

#### ideal for wallet, IPod, Mp4 and more

Fully lined in highly durable canvas

internal and external zippered pockets

colors coffee, black, honey, Fuchsia, blue, green, pearl, white





Ancho 30 cms





Honey-fuchsia-blue

ideal for wallet, IPod, Mp4 and more





.two internal zippered pockets

.colors: honey, coffee, black, pink, blue, green, pearl, white

Ancho 43 cms

Alto 23 cms









.Fully lined in highly durable canvas

Adjustable belt

.two internal zippered pockets

.colors: honey, coffee, black, fuchsia, green, pearl, blue and white

MOKANA HANDBAG **REF: KM 7919** 「「「「「「」」「「」」 **Free Wallet and** kee seed







CALIMA HANDBAG REF: KC 7921



Ancho 36 cms

Great intern capacity

.Fully lined in highly durable canvas

.two internal zippered pockets

.colors: honey, coffee, black, pink, blue, green, pearl, white Free Wallet and kee seed



PIJAO HANDBAG REF: KP 7922







#### ideal for wallet, IPod, Mp4 and more

.Fully lined in highly durable canvas

Adjustable belt

.Internal zippered pockets

.colors: honey, coffee, black, fuchsia, green, pearl, blue and white



Free Wallet and kee seed







.Fully lined in highly durable canvas

.two internal zippered pockets

.colors: honey-coffee/ Coffee-honey/ blue-white/ fuchsia-white/ black-white Free Wallet and kee seed

กปก





MAKU HANDBAG **REF: KM 7924** 



#### Great intern capacity

.Fully lined in highly durable canvas

.two internal zipp