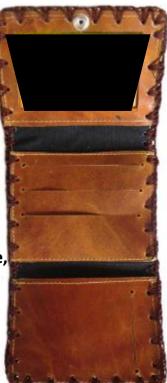

### Wallet type purse for executive women. Mola applique

Beautiful and elaborate piece 100% genuine leather Stylish, thin and light with multiple services Model: flower, butterfly and Columbian (available in any color) Features 7 credit card pockets, briefcases, mirror, three wallets and purse with zipper