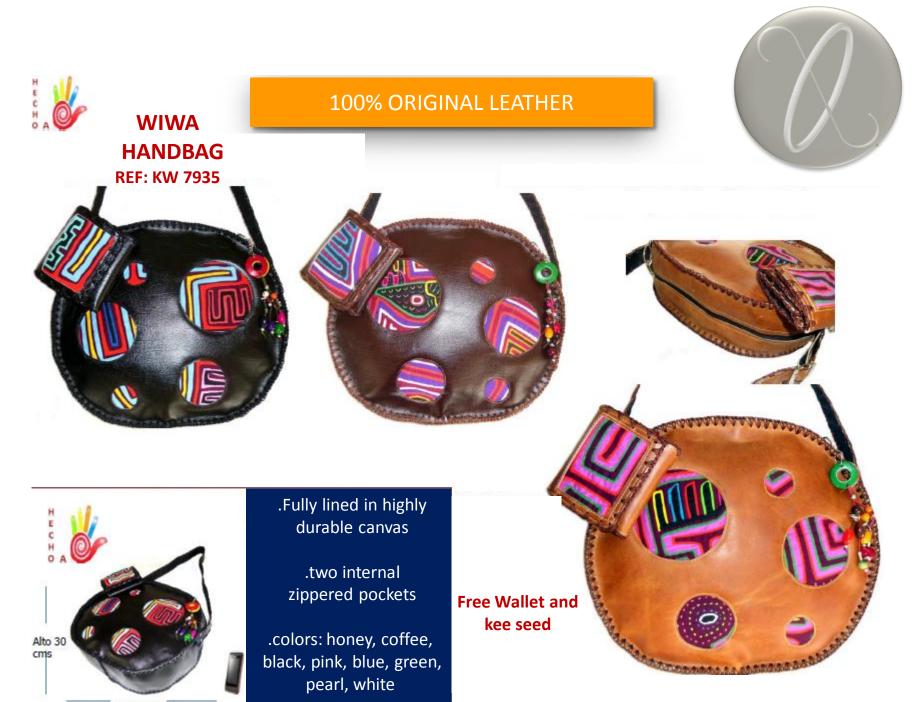

highly durable canvas

.two internal zippered pockets

.colors: honey-coffee/ blue-white/ fuchsia-white/ blackwhite





#### Great intern capacity

.Fully lined in highly durable canvas

.two internal zippered pockets

.colors: honey, coffee, black, pink, blue, green, pearl, white



100% ORIGINAL LEATHER

MUISCA HANDBAG REF: KM 7931

Free Wallet and kee seed



TATUYO

LITTLE HANDBAG REF: KT 7932

#### **100% ORIGINAL LEATHER**

# ideal for wallet, IPod, Mp4 and more

.Fully lined in highly durable canvas

.Adjustable belt

.4 internal zippered pockets

. Cover colors: Coffee-black / Honey-fuchsia-blue





**Free Wallet and** kee seed

.colors: honey, coffee, black, fuchsia, green, pearl, blue and white





.colors: honey, coffee,

black, fuchsia, green, pearl, blue and white

19 cms



Ancho 34 cms

no 54 cms







### ideal for wallet, IPod, Mp4 and more

.Fully lined in highly durable canvas

Adjustable belt

.Internal zippered pockets

.colors: honey, coffee, black, fuchsia, green, pearl, blue and white







### EXECUTIVE MOLA CARRIEL Ref: KMC 8002

| LARGE  | 30 x 30 cms |
|--------|-------------|
| MEDIUM | 30 x 26 cms |
| SMALL  | 28 x 23 cms |











Stylish multifunctional case for carrying documents, notebooks, mobile, IPod and more.

Fully lined in highly durable canvas

Two external pockets, one internal with closures color: coffee, black and honey



### Wallet type purse for executive women. Mola applique















Beautiful and elaborate piece 100% genuine leather Stylish, thin and light with multiple services Model: flower, butterfly and Colu