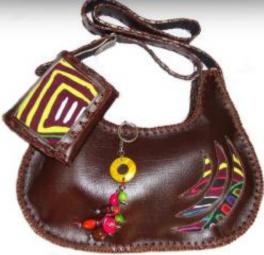

#### Stylish, thin and light with large internal capacity

**GUAMBIANO** 

HANDBAG REF: KG 7904

#### ideal for wallet, IPod, Mp4 and more

Fully lined in highly durable canvas

ADJUSTABLE BELT

internal and external zippered pockets

colors coffee, black, honey, Fuchsia, blue

Free Wallet and kee seed

AMAAAAAAAA