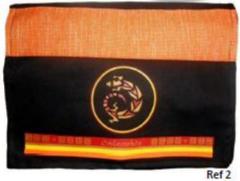

### Horizontal precolombian briefcase

BACKPACKS, LAPTOP BAGS AND MORE

Ideal for **laptop** ,padding and durable body Lightweight, high-capacity, highly functional adjustable strap , lined and **waterproof** two auxiliary zippered pockets Done on canvas, 35 x 30 cm. black color with gray, orange or gray applique