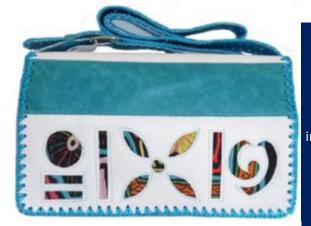

#### Stylish, thin and light with large internal capacity

**GUAMBIANO** 

HANDBAG REF: KG 7904

#### ideal for wallet, IPod, Mp4 and more

Fully lined in highly durable canvas

ADJUSTABLE BELT

internal and external zippered pockets

colors coffee, black, honey, Fuchsia, blue

Free Wallet and kee seed

AMAAAAAAAA