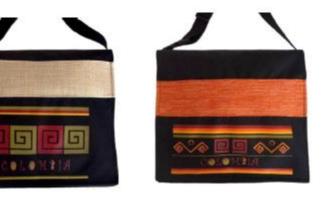

## Vertical Mola briefcase

Ref 2

Ref 3

Ideal for **laptop** ,padding and durable body Lightweight, high-capacity, highly functional adjustable strap , lined and **waterproof** two auxiliary zippered pockets Done on canvas, 35 x 30 cm. Colors: black and coffee.

### Horizontal precolombian briefcase

BACKPACKS, LAPTOP BAGS AND MORE

Ideal for **laptop** ,padding and durable body Lightweight, high-capacity, highly functional adjustable strap , lined and **waterproof** two auxiliary zippered pockets Done on canvas, 35 x 30 cm. black color with gray, orange or gray applique