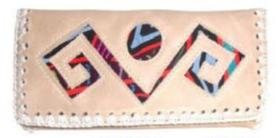

### Wallet type purse for executive women. Mola applique

Beautiful and elaborate piece 100% genuine leather Stylish, thin and light with multiple services Model: flower, butterfly and Columbian (available in any color) Features 7 credit card pockets, briefcases, mirror, three wallets and purse with zipper