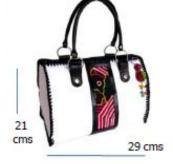

#### **100% ORIGINAL LEATHER**

• Fully lined in high durability canvas.

- Functional internal and external pockets
- Colors: Coffee, Black, Honey, Fuchsia, Green, Pearl, Blue and White

SIZE: 23 CM X 19 CM









**Free Wallet** 

**PISAMIRA** HANDBAG **REF: KP 7903** 



### NTW TVP

#### Stylish, thin and light with large internal capacity







**GUAMBIANO** 

HANDBAG REF: KG 7904

#### ideal for wallet, IPod, Mp4 and more

Fully lined in highly durable canvas

ADJUSTABLE BELT

internal and external zippered pockets

colors coffee, black, honey, Fuchsia, blue



Free Wallet and kee seed



AMAAAAAAAA

#### **100% ORIGINAL LEATHER**

WANANO HANDBAG LARGE AND MEDIUM REF: KW 7905

Free Wallet and kee seed

LARGE

25

cms



colors: honey-brown / coffee-honey / blue-white/

33 cms





#### YURI **HANDBAG REF: KY 7906**







.Fully lined in highly durable canvas

.Adjustable belt

.two internal zippered pockets

.colors: honey-coffee/ Coffee-honey/ blue-white/ fuchsia-white/black-white

**Free Wallet and** kee seed





Free Wallet and kee seed

Fully lined in highly durable canvas

ADJUSTABLE BELT

internal and external zippered pockets

colors coffee, black, honey, Fuchsia, blue, green, pearl, white

Ancho 30 cms

Alto 33 cms





Ancho 38 cms

black, fuchsia, blue, green, pearl, white







24 cms



Free Wallet and kee seed

#### **100% ORIGINAL LEATHER**

#### ideal for wallet, IPod, Mp4 and more

Fully lined in highly durable canvas

internal and external zippered pockets

colors coffee, black, honey, Fuchsia, blue, green, pearl, white





Ancho 30 cms