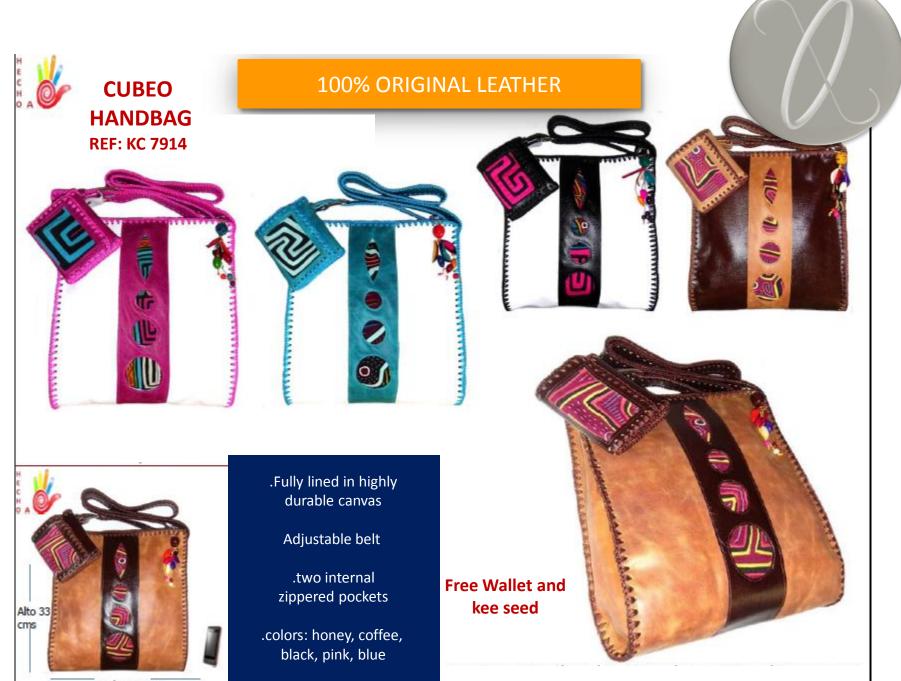

.two internal zippered pockets

.colors: honey, coffee, black, fuchsia, green, pearl, blue and white

MOKANA HANDBAG **REF: KM 7919** 「「「「「「」」「「」」 **Free Wallet and** kee seed

CALIMA HANDBAG REF: KC 7921

Ancho 36 cms