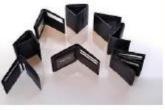

### Wallet type purse for executive women. Mola applique

Beautiful and elaborate piece 100% genuine leather Stylish, thin and light with multiple services Model: flower, butterfly and Columbian (available in any color) Features 7 credit card pockets, briefcases, mirror, three wallets and purse with zipper