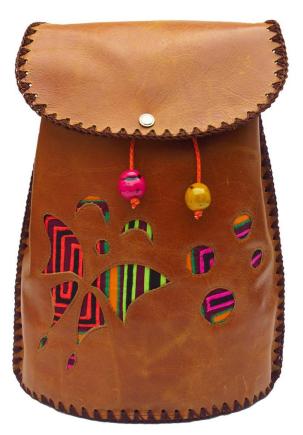

**Free Wallet** 

**PISAMIRA** HANDBAG **REF: KP 7903** 

### NTW TVP

#### Stylish, thin and light with large internal capacity

**GUAMBIANO** 

HANDBAG REF: KG 7904