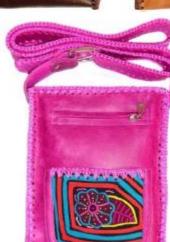

#### **100% ORIGINAL LEATHER**

• Fully lined in high durability canvas.

- Functional internal and external pockets
- Colors: Coffee, Black, Honey, Fuchsia, Green, Pearl, Blue and White

SIZE: 23 CM X 19 CM

**Free Wallet** 

**PISAMIRA** HANDBAG **REF: KP 7903** 