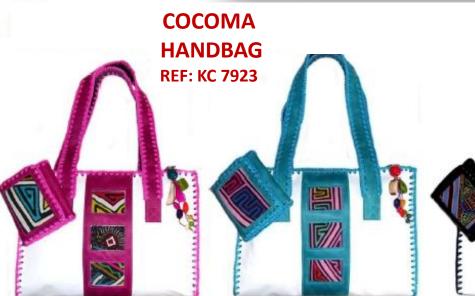

.two internal zippered pockets

.colors: honey, coffee, black, fuchsia, green, pearl, blue and white

MOKANA HANDBAG **REF: KM 7919** 「「「「「「」」「「」」 **Free Wallet and** kee seed

CALIMA HANDBAG REF: KC 7921

Ancho 36 cms