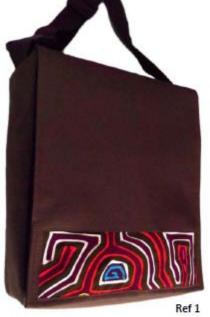

## Vertical Mola briefcase

Ref 2

Ref 3

Ideal for **laptop** ,padding and durable body Lightweight, high-capacity, highly functional adjustable strap , lined and **waterproof** two auxiliary zippered pockets Done on canvas, 35 x 30 cm. Colors: black and coffee.