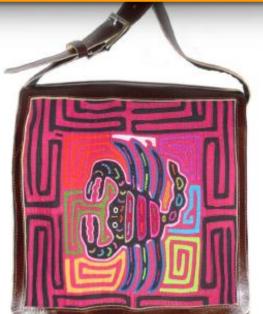

### EXECUTIVE MOLA CARRIEL Ref: KMC 8002

| LARGE  | 30 x 30 cms |
|--------|-------------|
| MEDIUM | 30 x 26 cms |
| SMALL  | 28 x 23 cms |

Stylish multifunctional case for carrying documents, notebooks, mobile, IPod and more.

Fully lined in highly durable canvas

Two external pockets, one internal with closures color: coffee, black and honey