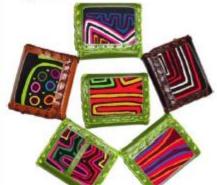

### Small wallet purse for woman

Very functional, hand woven in fine leather with appliques in Indian Mola. Size: 10 x 12 cm. Colors: black, honey, coffee, white, green, blue, pearl, pink

### **Classic Mens Wallet**

**Purses** 

For business gifts. Put your logo embossed Colors: black, coffee

Very functional, hand woven in fine leather with appliques in Indian Mola. Size: 8 x 10 cm. Colors: black, honey, coffee, white, green, blue, pearl, pink