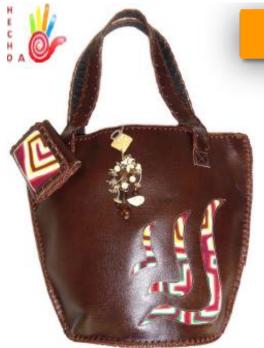

#### **100% ORIGINAL LEATHER**

!Great internal
capacity! • Double
adjustable strap and
Leather Clasp closure
with zipper finish ed

- Fully lined in high durability canvas
- 2 internal pockets with zip fastening.
- Colors: Coffee, Black, Honey, Fuchsia, Green, Pearl, Blue and White

#### SIZE: 34 CM X 34 CM

NEW MORRAL MALETA TOTORÓ

H E C

Н