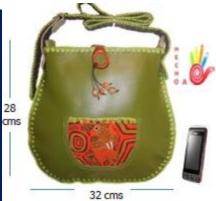

blue-white/

33 cms





#### YURI **HANDBAG REF: KY 7906**







.Fully lined in highly durable canvas

.Adjustable belt

.two internal zippered pockets

.colors: honey-coffee/ Coffee-honey/ blue-white/ fuchsia-white/black-white

**Free Wallet and** kee seed





Free Wallet and kee seed

Fully lined in highly durable canvas

ADJUSTABLE BELT

internal and external zippered pockets

colors coffee, black, honey, Fuchsia, blue, green, pearl, white

Ancho 30 cms

Alto 33 cms





Ancho 38 cms

black, fuchsia, blue, green, pearl, white







24 cms



Free Wallet and kee seed

#### **100% ORIGINAL LEATHER**

#### ideal for wallet, IPod, Mp4 and more

Fully lined in highly durable canvas

internal and external zippered pockets

colors coffee, black, honey, Fuchsia, blue, green, pearl, white





Ancho 30 cms





Honey-fuchsia-blue

ideal for wallet, IPod, Mp4 and more





.two internal zippered pockets

.colors: honey, coffee, black, pink, blue, green, pearl, white

Ancho 43 cms

Alto 23 cms









.Fully lined in highly durable canvas

Adjustable belt

.two internal zippered pockets

.colors: honey, coffee, black, fuchsia, green, pearl, blue and white

MOKANA HANDBAG **REF: KM 7919** 「「「「「「」」「「」」 **Free Wallet and** kee seed







CALIMA HANDBAG REF: KC 7921



Ancho 36 cms

Great intern capacity

.Fully lined in highly durable canvas

.two internal zippered pockets

.colors: honey, coffee, black, pink, blue, green, pearl, white Free Wallet and kee seed



PIJAO HANDBAG REF: KP 7922







#### ideal for wallet, IPod, Mp4 and more

.Fully lined in highly durable canvas