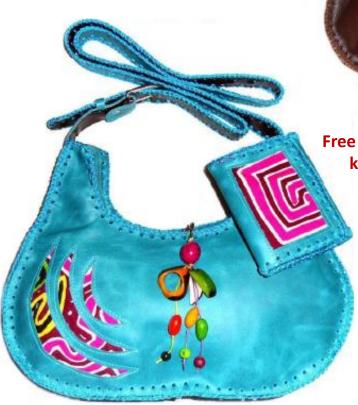

**Free Wallet** 

**PISAMIRA** HANDBAG **REF: KP 7903** 

#### ideal for wallet, IPod, Mp4 and more

Fully lined in highly durable canvas

ADJUSTABLE BELT

internal and external zippered pockets

colors coffee, black, honey, Fuchsia, blue

Free Wallet and kee seed

AMAAAAAAAA