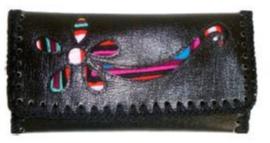

### Wallet type purse for executive women. Mola applique

Beautiful and elaborate piece 100% genuine leather Stylish, thin and light with multiple services Model: flower, butterfly and Columbian (available in any color) Features 7 credit card pockets, briefcases, mirror, three wallets and purse with zipper