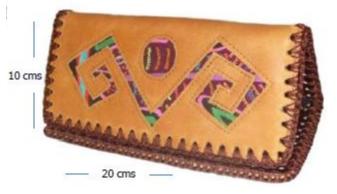

### Wallet type purse for executive women. Mola applique

Beautiful and elaborate piece 100% genuine leather Stylish, thin and light with multiple services Model: flower, butterfly and Columbian (available in any color) Features 7 credit card pockets, briefcases, mirror, three wallets and purse with zipper