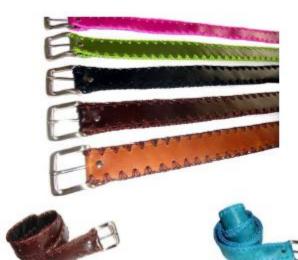

in highly durable canvas

Two external pockets, one internal with closures color: coffee, black and honey



### Wallet type purse for executive women. Mola applique















Beautiful and elaborate piece 100% genuine leather Stylish, thin and light with multiple services Model: flower, butterfly and Columbian (available in any color) Features 7 credit card pockets, briefcases, mirror, three wallets and purse with zipper





### Wallet type purse for executive women. Mola applique















Beautiful and elaborate piece 100% genuine leather Stylish, thin and light with multiple services Model: flower, butterfly and Columbian (available in any color) Features 7 credit card pockets, briefcases, mirror, three wallets and purse with zipper







### belts for women

hand-woven





### Small wallet purse for woman



Very functional, hand woven in fine leather with appliques in Indian Mola. Size: 10 x 12 cm. Colors: black, honey, coffee, white, green, blue, pearl, pink









### **Classic Mens Wallet**

**Purses** 







For business gifts. Put your logo embossed Colors: black, coffee





Very functional, hand woven in fine leather with appliques in Indian Mola. Size: 8 x 10 cm. Colors: black, honey, coffee, white, green, blue, pearl, pink

#### BACKPACKS, LAPTOP BAGS AND MORE





Ideal for **laptop** ,padding and durable body Lightweight, high-capacity, highly functional adjustable strap , lined and **waterproof** two auxiliary zippered pockets Done on canvas, 35 x 30 cm. black color, gray or beige applique



Backup

### BACKPACKS, LAPTOP BAGS AND MORE

##