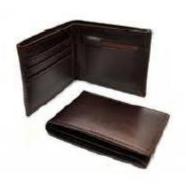

### Wallet type purse for executive women. Mola applique

Beautiful and elaborate piece 100% genuine leather Stylish, thin and light with multiple services Model: flower, butterfly and Columbian (available in any color) Features 7 credit card pockets, briefcases, mirror, three wallets and purse with zipper