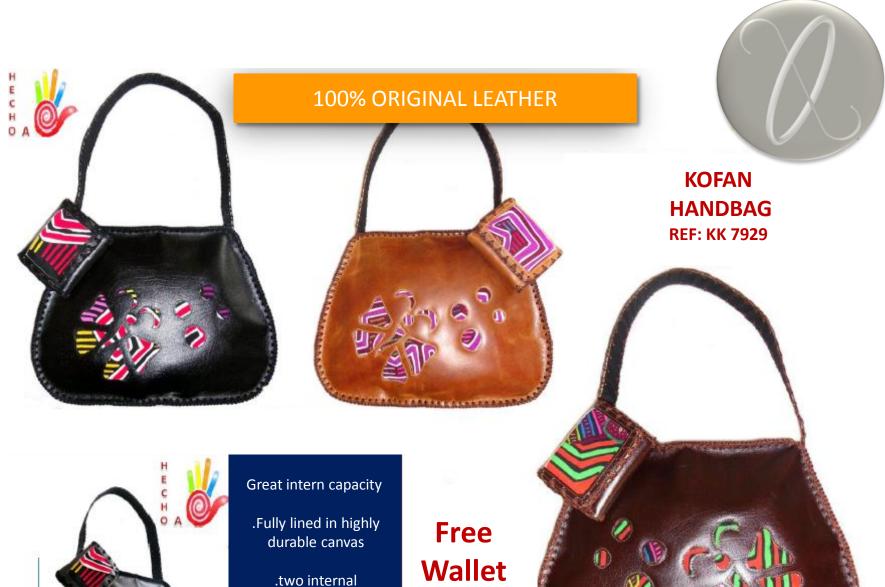

### GREAT FOR

.Fully lined in highly durable canvas

.Internal zippered pockets

.colors: honey, coffee, black, fuchsia, green, pearl, blue and white

SIKUANI HANDBAG

**REF: KS 7928** 

X-

>