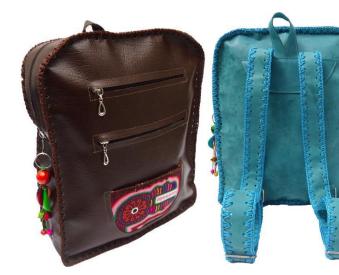

#### 100% ORIGINAL LEATHER

Great internal capacity!

- Double adjustable strap
- Zipper closure
- Fully lined in high durability canvas.
- 2 internal pockets with zip fastening.
- Colors: Coffee, Black, Honey, Fuchsia, Green, Pearl, Blue and White.

#### SIZE: 34 CM X 29 CM

H E C H **NEW** 