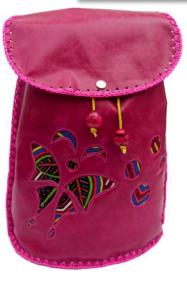

#### Stylish, thin and light with large internal capacity

**GUAMBIANO** 

HANDBAG REF: KG 7904

#### ideal for wallet, IPod, Mp4 and more

Fully lined in highly durable canvas

ADJUSTABLE BELT

internal and external zippered pockets

colors coffee, black, honey, Fuchsia, blue

Free Wallet and kee seed

AMAAAAAAAA