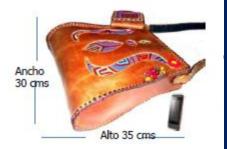

Free Wallet and kee seed

Fully lined in highly durable canvas

ADJUSTABLE BELT

internal and external zippered pockets

colors coffee, black, honey, Fuchsia, blue, green, pearl, white

Ancho 30 cms

Alto 33 cms

Ancho 38 cms