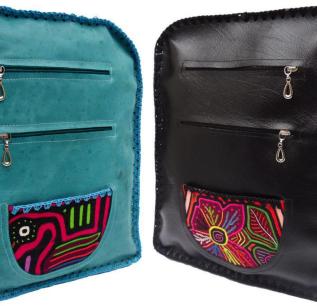

#### **100% ORIGINAL LEATHER**

WANANO HANDBAG LARGE AND MEDIUM REF: KW 7905

Free Wallet and kee seed

LARGE

25

cms

colors: honey-brown / coffee-honey / blue-white/

33 cms

#### YURI **HANDBAG REF: KY 7906**

.Fully lined in highly durable canvas

.Adjustable belt

.two internal zippered pockets

.colors: honey-coffee/ Coffee-honey/ blue-white/ fuchsia-white/black-white

**Free Wallet and** kee seed