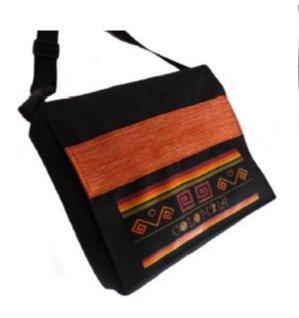

### Horizontal precolombian briefcase

BACKPACKS, LAPTOP BAGS AND MORE

Ideal for **laptop** ,padding and durable body Lightweight, high-capacity, highly functional adjustable strap , lined and **waterproof** two auxiliary zippered pockets Done on canvas, 35 x 30 cm. black color with gray, orange or gray applique