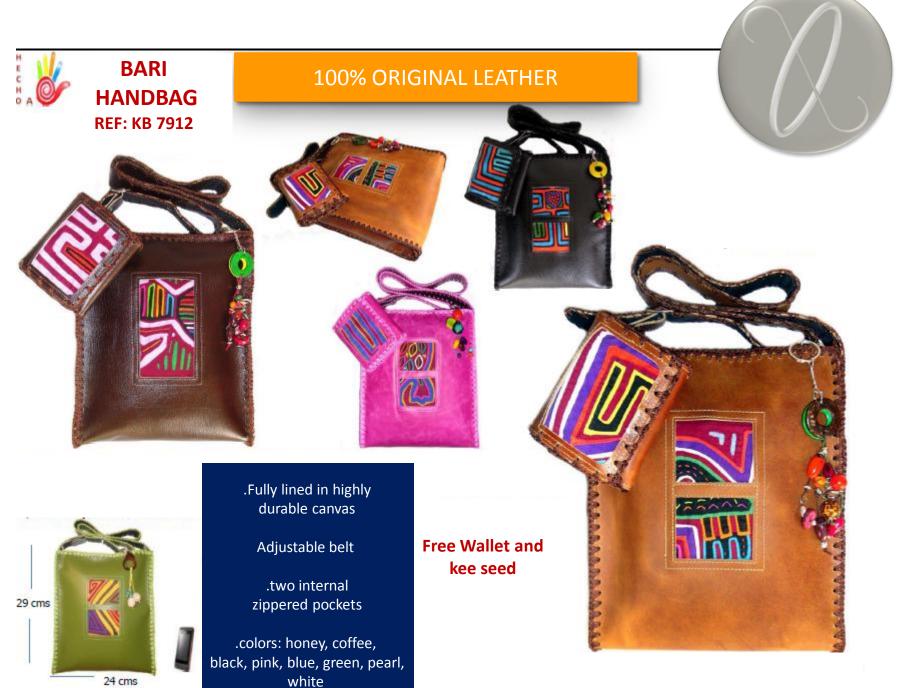

ideal for wallet, IPod, Mp4 and more

.two internal zippered pockets

.colors: honey, coffee, black, pink, blue, green, pearl, white

Ancho 43 cms

Alto 23 cms

.Fully lined in highly durable canvas

Adjustable belt