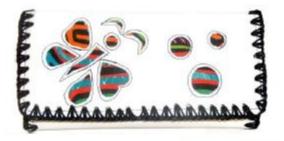

### Wallet type purse for executive women. Mola applique

Beautiful and elaborate piece 100% genuine leather Stylish, thin and light with multiple services Model: flower, butterfly and Columbian (available in any color) Features 7 credit card pockets, briefcases, mirror, three wallets and purse with zipper