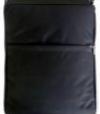

### Horizontal precolombian briefcase

BACKPACKS, LAPTOP BAGS AND MORE

Ideal for **laptop** ,padding and durable body Lightweight, high-capacity, highly functional adjustable strap , lined and **waterproof** two auxiliary zippered pockets Done on canvas, 35 x 30 cm. black color with gray, orange or gray applique