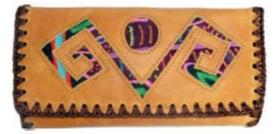

### Wallet type purse for executive women. Mola applique

Beautiful and elaborate piece 100% genuine leather Stylish, thin and light with multiple services Model: flower, butterfly and Columbian (available in any color) Features 7 credit card pockets, briefcases, mirror, three wallets and purse with zipper