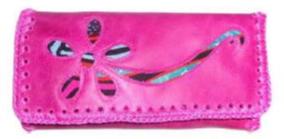

### Wallet type purse for executive women. Mola applique

Beautiful and elaborate piece 100% genuine leather Stylish, thin and light with multiple services Model: flower, butterfly and Columbian (available in any color) Features 7 credit card pockets, briefcases, mirror, three wallets and purse with zipper