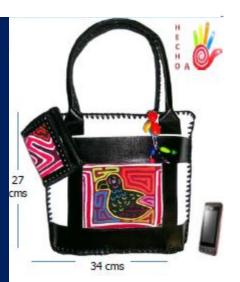

.Internal zippered pockets

.colors: honey, coffee, black, fuchsia, green, pearl, blue and white





#### **Free Wallet**



### GREAT FOR

.Fully lined in highly durable canvas

.Internal zippered pockets

.colors: honey, coffee, black, fuchsia, green, pearl, blue and white





SIKUANI HANDBAG

**REF: KS 7928** 

X-

>

.two internal zippered pockets

.colors: honey-coffee/ Coffee-honey/ bluewhite/ fuchsia-white/ blackwhite

.Fully lined in highly

durable canvas

**Free Wallet and** kee seed





28 cms 38 cms

zippered pockets

.colors: honey, coffee, black, pink, blue, green, pearl, white



#### TAMA HANDBAG REF: KK 7930



Free Wallet and kee seed



.Fully lined in highly durable canvas

.two internal zippered pockets

.colors: honey-coffee/ blue-white/ fuchsia-white/ blackwhite





#### Great intern capacity

.Fully lined in highly durable canvas

.two internal zippered pockets

.colors: honey, coffee, black, pink, blue, green, pearl, white



100% ORIGINAL LEATHER

MUISCA HANDBAG REF: KM 7931

Free Wallet and kee seed



TATUYO

LITTLE HANDBAG REF: KT 7932

#### **100% ORIGINAL LEATHER**

# ideal for wallet, IPod, Mp4 and more

.Fully lined in highly durable canvas

.Adjustable belt

.4 internal zippered pockets

. Cover colors: Coffee-black / Honey-fuchsia-blue





**Free Wallet and** kee seed

.colors: honey, coffee, black, fuchsia, green, pearl, blue and white





.colors: honey, coffee,

black, fuchsia, green, pearl, blue and white

19 cms



Ancho 34 cms

no 54 cms







### ideal for wallet, IPod, Mp4 and more

.Fully lined in highly durable canvas

Adj