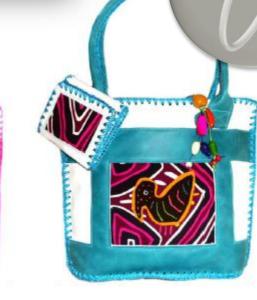

allet and kee seed



LUNA HANDBAG REF: KL 7926





Free Wallet and kee seed

.Fully lined in highly durable canvas

Adjustable belt

.Internal zippered pockets

.colors: honey, coffee, black, fuchsia, green, pearl, blue and white





#### **Free Wallet**



### GREAT FOR

.Fully lined in highly durable canvas

.Internal zippered pockets

.colors: honey, coffee, black, fuchsia, green, pearl, blue and white





SIKUANI HANDBAG

**REF: KS 7928** 

X-

>

.two internal zippered pockets

.colors: honey-coffee/ Coffee-honey/ bluewhite/ fuchsia-white/ blackwhite

.Fully lined in highly

durable canvas

**Free Wallet and** kee seed





28 cms 38 cms

zippered pockets

.colors: honey, coffee, black, pink, blue, green, pearl, white



#### TAMA HANDBAG REF: KK 7930



Free Wallet and kee seed



.Fully lined in highly durable canvas

.two internal zippered pockets

.colors: honey-coffee/ blue-white/ fuchsia-white/ blackwhite





#### Great intern capacity

.Fully lined in highly durable canvas

.two internal zippered pockets

.colors: honey, coffee, black, pink, blue, green, pearl, white



100% ORIGINAL LEATHER

MUISCA HANDBAG REF: KM 7931

Free Wallet and kee seed



TATUYO

LITTLE HANDBAG REF: KT 7932

#### **100% ORIGINAL LEATHER**

# ideal for wallet, IPod, Mp4 and more

.Fully lined in highly durable canvas

.Adjustable belt

.4 internal zippered pockets

. Cover colors: Coffee-black / Honey-fuchsia-blue





**Free Wallet and** kee seed

.colors: honey, coffee, black, fuchsia, green, pearl, blue and white





.colors: honey, coffee,

black, fuchsia, green, pearl, blue a