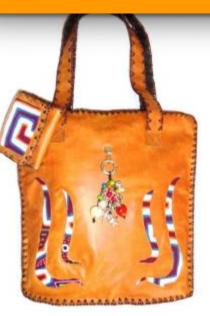

#### **100% ORIGINAL LEATHER**

!Great internal
capacity! • Double
adjustable strap and
Leather Clasp closure
with zipper finish ed

- Fully lined in high durability canvas
- 2 internal pockets with zip fastening.
- Colors: Coffee, Black, Honey, Fuchsia, Green, Pearl, Blue and White

#### SIZE: 34 CM X 34 CM

NEW MORRAL MALETA TOTORÓ

H E C

Н