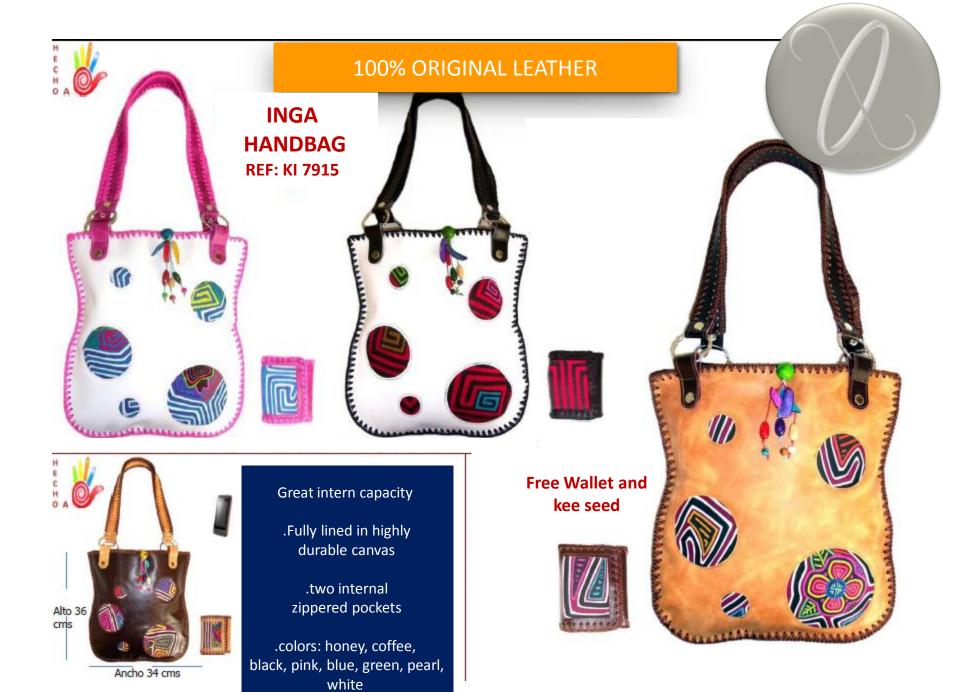

ideal for wallet, IPod, Mp4 and more

.two internal zippered pockets

.colors: honey, coffee, black, pink, blue, green, pearl, white

Ancho 43 cms

Alto 23 cms

.Fully lined in highly durable canvas

Adjustable belt