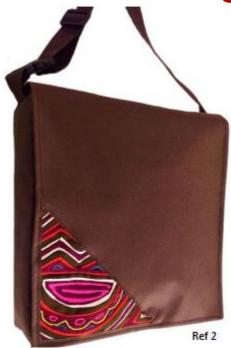

## Vertical Mola briefcase

Ref 2

Ref 3

Ideal for **laptop** ,padding and durable body Lightweight, high-capacity, highly functional adjustable strap , lined and **waterproof** two auxiliary zippered pockets Done on canvas, 35 x 30 cm. Colors: black and coffee.