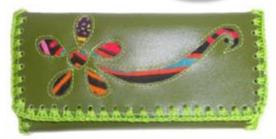

### Wallet type purse for executive women. Mola applique

Beautiful and elaborate piece 100% genuine leather Stylish, thin and light with multiple services Model: flower, butterfly and Columbian (available in any color) Features 7 credit card pockets, briefcases, mirror, three wallets and purse with zipper