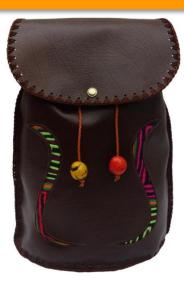

#### **100% ORIGINAL LEATHER**

WANANO HANDBAG LARGE AND MEDIUM REF: KW 7905

Free Wallet and kee seed

LARGE

25

cms

colors: honey-brown / coffee-honey / blue-white/

33 cms

#### YURI **HANDBAG REF: KY 7906**

.Fully lined in highly durable canvas

.Adjustable belt

.two internal zippered pockets

.colors: honey-coffee/ Coffee-honey/ blue-white/ fuchsia-white/black-white

**Free Wallet and** kee seed