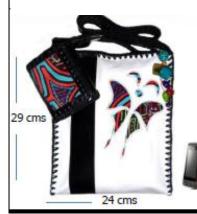

#### **100% ORIGINAL LEATHER**

!Great internal
capacity! • Double
adjustable strap and
Leather Clasp closure
with zipper finish ed

- Fully lined in high durability canvas
- 2 internal pockets with zip fastening.
- Colors: Coffee, Black, Honey, Fuchsia, Green, Pearl, Blue and White

#### SIZE: 34 CM X 34 CM

NEW MORRAL MALETA TOTORÓ

H E C

Н