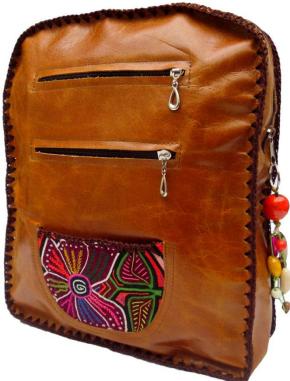

#### **100% ORIGINAL LEATHER**

!Great internal
capacity! • Double
adjustable strap and
Leather Clasp closure
with zipper finish ed

- Fully lined in high durability canvas
- 2 internal pockets with zip fastening.
- Colors: Coffee, Black, Honey, Fuchsia, Green, Pearl, Blue and White

#### SIZE: 34 CM X 34 CM

NEW MORRAL MALETA TOTORÓ

H E C

Н