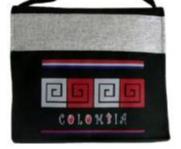

### Square Mola briefcase

Ideal for **laptop** ,padding and durable body Lightweight, high-capacity, highly functional adjustable strap , lined and **waterproof** two auxiliary zippered pockets Done on canvas, 35 x 30 cm. Colors: black and coffee.