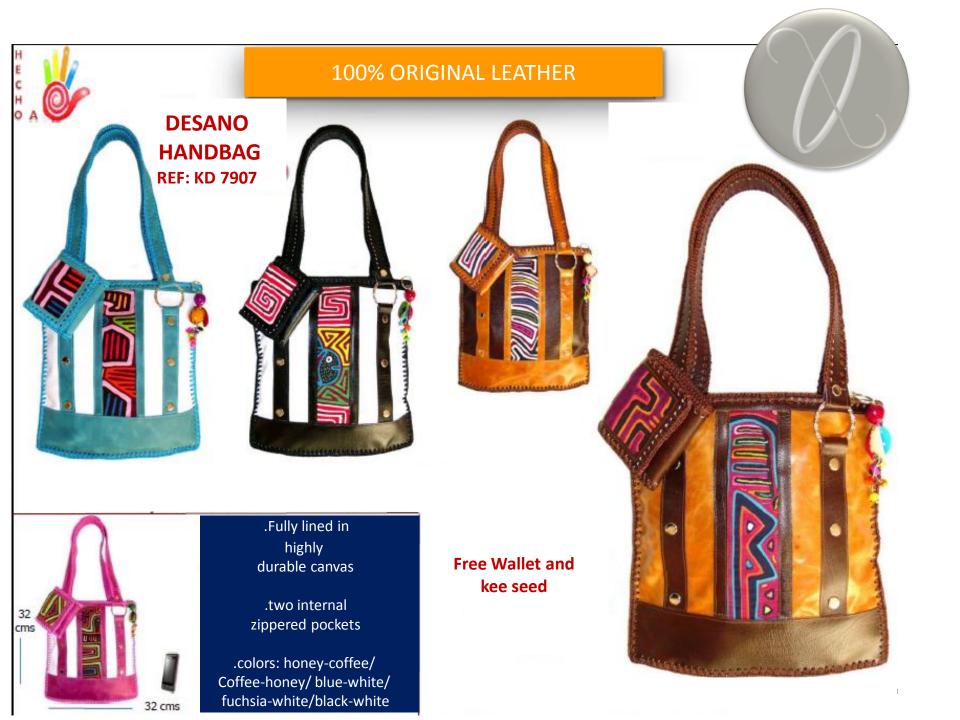

#### YURI **HANDBAG REF: KY 7906**

.Fully lined in highly durable canvas

.Adjustable belt

.two internal zippered pockets

.colors: honey-coffee/ Coffee-honey/ blue-white/ fuchsia-white/black-white

**Free Wallet and** kee seed