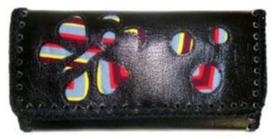

### Wallet type purse for executive women. Mola applique

Beautiful and elaborate piece 100% genuine leather Stylish, thin and light with multiple services Model: flower, butterfly and Columbian (available in any color) Features 7 credit card pockets, briefcases, mirror, three wallets and purse with zipper