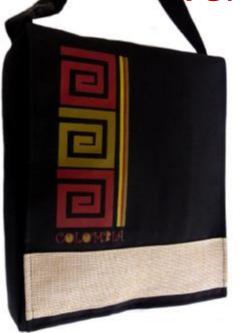

#### BACKPACKS, LAPTOP BAGS AND MORE

Ideal for **laptop** ,padding and durable body Lightweight, high-capacity, highly functional adjustable strap , lined and **waterproof** two auxiliary zippered pockets Done on canvas, 35 x 30 cm. black color, gray or beige applique

### BACKPACKS, LAPTOP BAGS AND MORE

## Vertical Mola briefcase

Ref 2

Ref 3

Ideal for **laptop** ,padding and durable body Lightweight, high-capacity, highly functional adjustable strap , lined and **waterproof** two auxiliary zippered pockets Done on canvas, 35 x 30 cm. Colors: black and coffee.