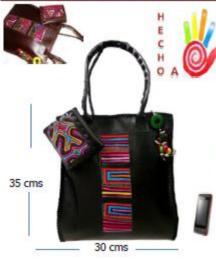

able canvas

.Internal zippered pockets

.colors: honey, coffee, black, fuchsia, green, pearl, blue and white





SIKUANI HANDBAG

**REF: KS 7928** 

X-

>

.two internal zippered pockets

.colors: honey-coffee/ Coffee-honey/ bluewhite/ fuchsia-white/ blackwhite

.Fully lined in highly

durable canvas

**Free Wallet and** kee seed





28 cms 38 cms

zippered pockets

.colors: honey, coffee, black, pink, blue, green, pearl, white



#### TAMA HANDBAG REF: KK 7930



Free Wallet and kee seed



.Fully lined in highly durable canvas

.two internal zippered pockets

.colors: honey-coffee/ blue-white/ fuchsia-white/ blackwhite





#### Great intern capacity

.Fully lined in highly durable canvas

.two internal zippered pockets

.colors: honey, coffee, black, pink, blue, green, pearl, white



100% ORIGINAL LEATHER

MUISCA HANDBAG REF: KM 7931

Free Wallet and kee seed



TATUYO

LITTLE HANDBAG REF: KT 7932

#### **100% ORIGINAL LEATHER**

# ideal for wallet, IPod, Mp4 and more

.Fully lined in highly durable canvas

.Adjustable belt

.4 internal zippered pockets

. Cover colors: Coffee-black / Honey-fuchsia-blue





**Free Wallet and** kee seed

.colors: honey, coffee, black, fuchsia, green, pearl, blue and white





.colors: honey, coffee,

black, fuchsia, green, pearl, blue and white

19 cms



Ancho 34 cms

no 54 cms







### ideal for wallet, IPod, Mp4 and more

.Fully lined in highly durable canvas

Adjustable belt

.Internal zippered pockets

.colors: honey, coffee, black, fuchsia, green, pearl, blue and white







### EXECUTIVE MOLA CARRIEL Ref: KMC 8002

| LARGE