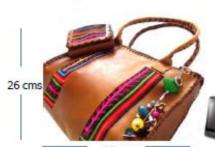

#### **100% ORIGINAL LEATHER**

• Fully lined in high durability canvas.

- Functional internal and external pockets
- Colors: Coffee, Black, Honey, Fuchsia, Green, Pearl, Blue and White

SIZE: 23 CM X 19 CM