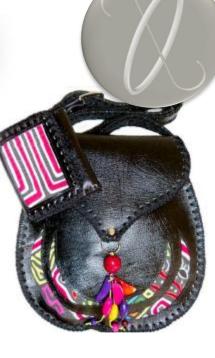

#### **100% ORIGINAL LEATHER**

• Fully lined in high durability canvas.

- Functional internal and external pockets
- Colors: Coffee, Black, Honey, Fuchsia, Green, Pearl, Blue and White

SIZE: 23 CM X 19 CM

**Free Wallet** 

**PISAMIRA** HANDBAG **REF: KP 7903** 