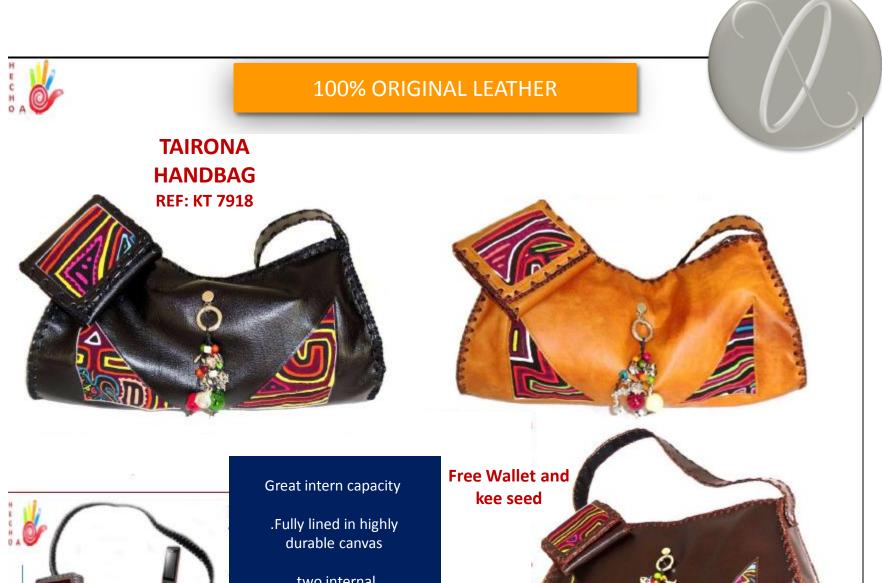

#### **100% ORIGINAL LEATHER**

#### ideal for wallet, IPod, Mp4 and more

Fully lined in highly durable canvas

internal and external zippered pockets

colors coffee, black, honey, Fuchsia, blue, green, pearl, white

Ancho 30 cms

Honey-fuchsia-blue

ideal for wallet, IPod, Mp4 and more

.two internal zippered pockets

.colors: honey, coffee, black, pink, blue, green, pearl, white

Ancho 43 cms

Alto 23 cms

.Fully lined in highly durable canvas

Adjustable belt