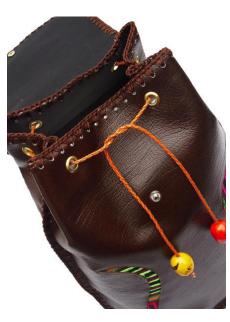

#### **100% ORIGINAL LEATHER**

• Fully lined in high durability canvas.

- Functional internal and external pockets
- Colors: Coffee, Black, Honey, Fuchsia, Green, Pearl, Blue and White

SIZE: 23 CM X 19 CM

**Free Wallet** 

**PISAMIRA** HANDBAG **REF: KP 7903** 