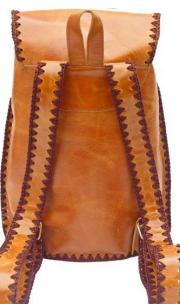

#### **100% ORIGINAL LEATHER**

!Great internal
capacity! • Double
adjustable strap and
Leather Clasp closure
with zipper finish ed

- Fully lined in high durability canvas
- 2 internal pockets with zip fastening.
- Colors: Coffee, Black, Honey, Fuchsia, Green, Pearl, Blue and White

#### SIZE: 34 CM X 34 CM

NEW MORRAL MALETA TOTORÓ

H E C

Н