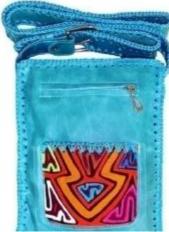

#### **100% ORIGINAL LEATHER**

• Fully lined in high durability canvas.

- Functional internal and external pockets
- Colors: Coffee, Black, Honey, Fuchsia, Green, Pearl, Blue and White

SIZE: 23 CM X 19 CM

**Free Wallet** 

**PISAMIRA** HANDBAG **REF: KP 7903** 