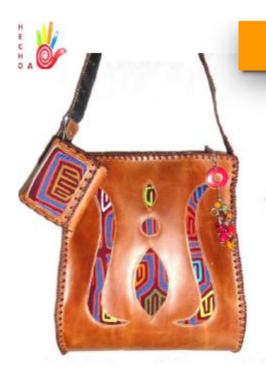

.two internal zippered pockets

.colors: honey, coffee, black, fuchsia, green, pearl, blue and white

MOKANA HANDBAG **REF: KM 7919** 「「「「「「」」「「」」 **Free Wallet and** kee seed

CALIMA HANDBAG REF: KC 7921

Ancho 36 cms