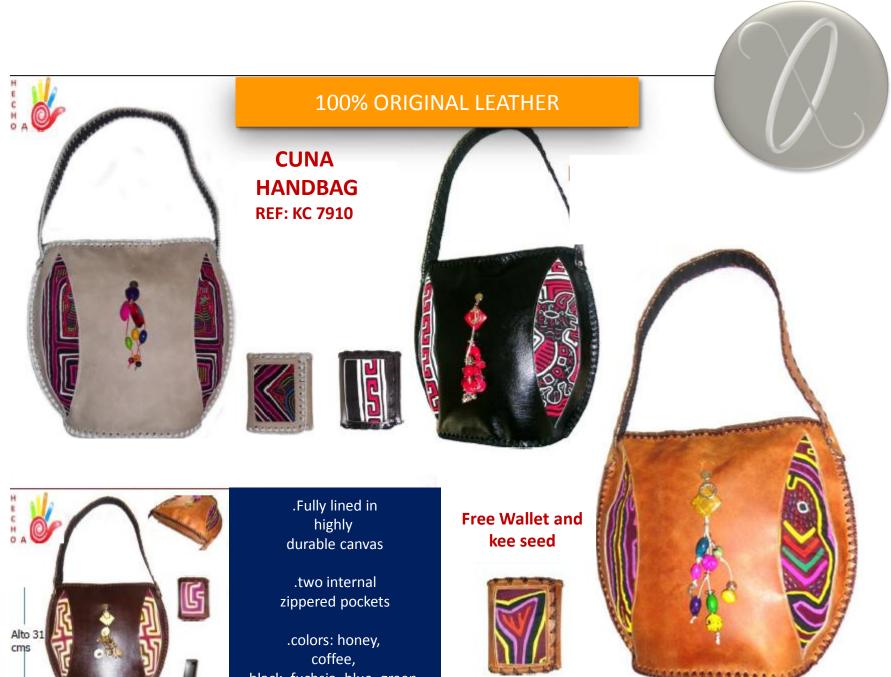

#### **100% ORIGINAL LEATHER**

WANANO HANDBAG LARGE AND MEDIUM REF: KW 7905

Free Wallet and kee seed

LARGE

25

cms

colors: honey-brown / coffee-honey / blue-white/

33 cms