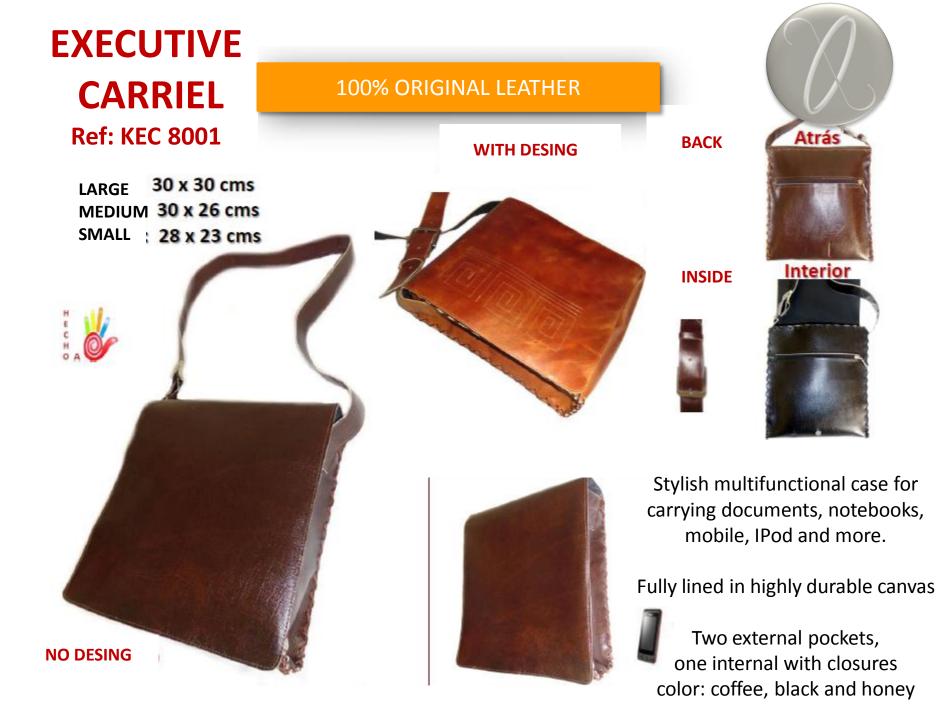

### EXECUTIVE MOLA CARRIEL Ref: KMC 8002

| LARGE  | 30 x 30 cms |
|--------|-------------|
| MEDIUM | 30 x 26 cms |
| SMALL  | 28 x 23 cms |

Stylish multifunctional case for carrying documents, notebooks, mobile, IPod and more.

Fully lined in highly durable canvas

Two external pockets, one internal with closures color: coffee, black and honey