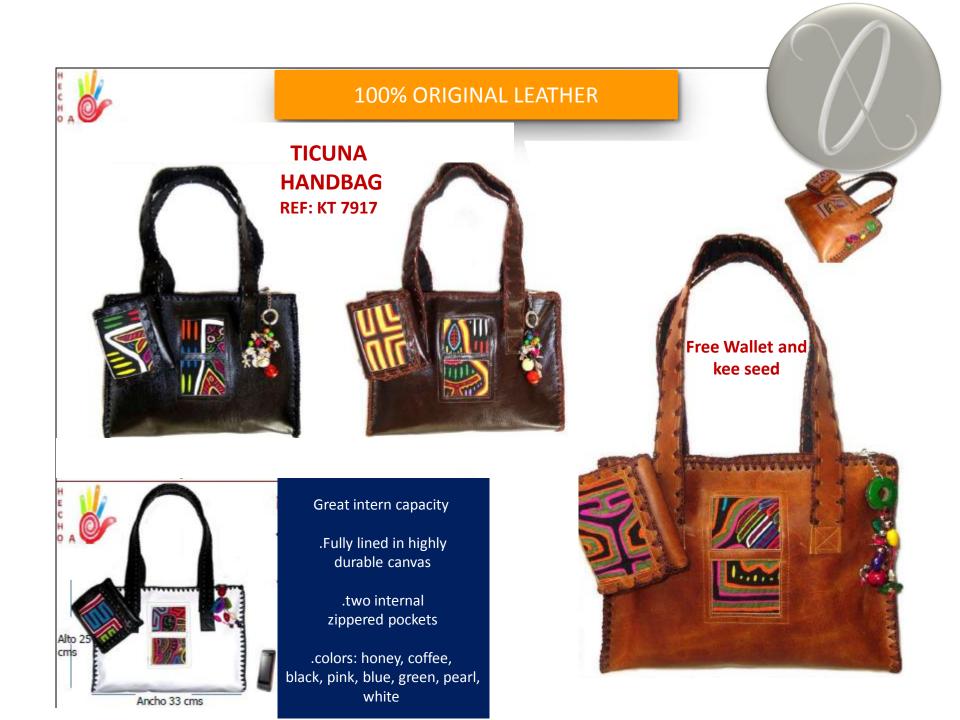

#### **100% ORIGINAL LEATHER**

!Great internal
capacity! • Double
adjustable strap and
Leather Clasp closure
with zipper finish ed

- Fully lined in high durability canvas
- 2 internal pockets with zip fastening.
- Colors: Coffee, Black, Honey, Fuchsia, Green, Pearl, Blue and White

#### SIZE: 34 CM X 34 CM

NEW MORRAL MALETA TOTORÓ

H E C

Н

#### 100% ORIGINAL LEATHER

Great internal capacity!

- Double adjustable strap
- Zipper closure
- Fully lined in high durability canvas.
- 2 internal pockets with zip fastening.
- Colors: Coffee, Black, Honey, Fuchsia, Green, Pearl, Blue and White.

#### SIZE: 34 CM X 29 CM

H E C H **NEW** 

#### **100% ORIGINAL LEATHER**

• Fully lined in high durability canvas.

- Functional internal and external pockets
- Colors: Coffee, Black, Honey, Fuchsia, Green, Pearl, Blue and White

SIZE: 23 CM X 19 CM

**Free Wallet** 

**PISAMIRA** HANDBAG **REF: KP 7903** 