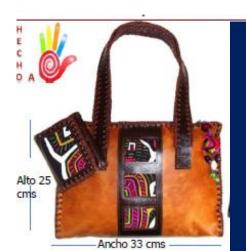

#### **100% ORIGINAL LEATHER**

WANANO HANDBAG LARGE AND MEDIUM REF: KW 7905

Free Wallet and kee seed

LARGE

25

cms

colors: honey-brown / coffee-honey / blue-white/

33 cms