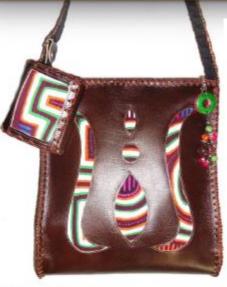

Great intern capacity

.Fully lined in highly durable canvas

.two internal zippered pockets

.colors: honey, coffee, black, pink, blue, green, pearl, white Free Wallet and kee seed

PIJAO HANDBAG REF: KP 7922