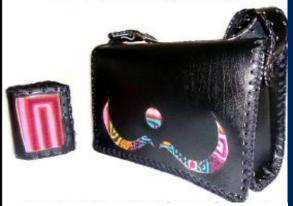

rnal zippered pockets

.colors: honey-coffee/ Coffee-honey/ blue-white/ fuchsia-white/ black-white Free Wallet and kee seed

กปก





MAKU HANDBAG **REF: KM 7924** 



#### Great intern capacity

.Fully lined in highly durable canvas

.two internal zippered pockets

.colors: honey, coffee, black, pink, blue, green, pearl, white

**Free Wallet and** kee seed





33 cms

#### Great intern capacity

.Fully lined in highly durable canvas

.two internal zippered pockets

.colors: honey, coffee, black, pink, blue, green, pearl, white Free Wallet and kee seed



LUNA HANDBAG REF: KL 7926





Free Wallet and kee seed

.Fully lined in highly durable canvas

Adjustable belt

.Internal zippered pockets

.colors: honey, coffee, black, fuchsia, green, pearl, blue and white





#### **Free Wallet**



### GREAT FOR

.Fully lined in highly durable canvas

.Internal zippered pockets

.colors: honey, coffee, black, fuchsia, green, pearl, blue and white





SIKUANI HANDBAG

**REF: KS 7928** 

X-

>

.two internal zippered pockets

.colors: honey-coffee/ Coffee-honey/ bluewhite/ fuchsia-white/ blackwhite

.Fully lined in highly

durable canvas

**Free Wallet and** kee seed





28 cms 38 cms

zippered pockets

.colors: honey, coffee, black, pink, blue, green, pearl, white



#### TAMA HANDBAG REF: KK 7930



Free Wallet and kee seed



.Fully lined in highly durable canvas

.two internal zippered pockets

.colors: honey-coffee/ blue-white/ fuchsia-white/ blackwhite





#### Great intern capacity

.Fully lined in highly durable canvas

.two internal zippered pockets

.colors: honey, coffe