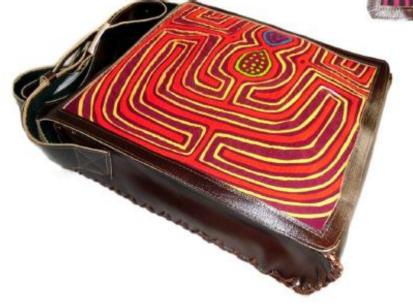

### EXECUTIVE MOLA CARRIEL Ref: KMC 8002

| LARGE  | 30 x 30 cms |
|--------|-------------|
| MEDIUM | 30 x 26 cms |
| SMALL  | 28 x 23 cms |

Stylish multifunctional case for carrying documents, notebooks, mobile, IPod and more.

Fully lined in highly durable canvas

Two external pockets, one internal with closures color: coffee, black and honey