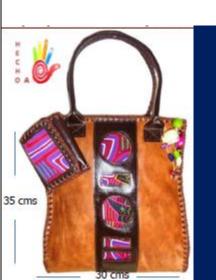

#### **100% ORIGINAL LEATHER**

!Great internal
capacity! • Double
adjustable strap and
Leather Clasp closure
with zipper finish ed

- Fully lined in high durability canvas
- 2 internal pockets with zip fastening.
- Colors: Coffee, Black, Honey, Fuchsia, Green, Pearl, Blue and White

#### SIZE: 34 CM X 34 CM

NEW MORRAL MALETA TOTORÓ

H E C

Н