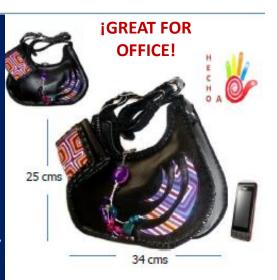

#### **100% ORIGINAL LEATHER**

WANANO HANDBAG LARGE AND MEDIUM REF: KW 7905

Free Wallet and kee seed

LARGE

25

cms

colors: honey-brown / coffee-honey / blue-white/

33 cms