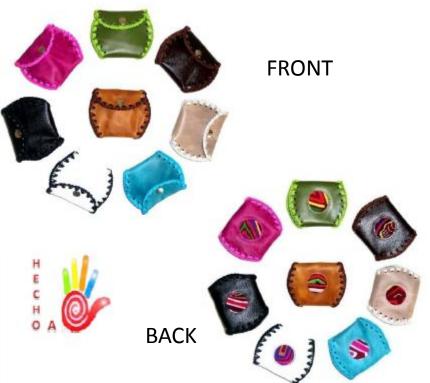

### Small wallet purse for woman

Very functional, hand woven in fine leather with appliques in Indian Mola. Size: 10 x 12 cm. Colors: black, honey, coffee, white, green, blue, pearl, pink

### **Classic Mens Wallet**

**Purses** 

For business gifts. Put your logo embossed Colors: black, coffee

Very functional, hand woven in fine leather with appliques in Indian Mola. Size: 8 x 10 cm. Colors: black, honey, coffee, white, green, blue, pearl, pink