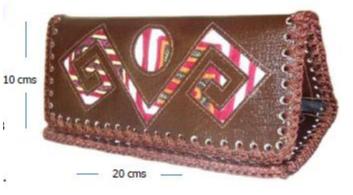

### Wallet type purse for executive women. Mola applique

Beautiful and elaborate piece 100% genuine leather Stylish, thin and light with multiple services Model: flower, butterfly and Columbian (available in any color) Features 7 credit card pockets, briefcases, mirror, three wallets and purse with zipper