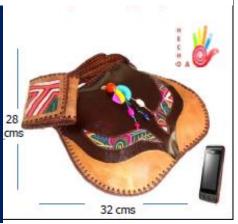

p
- Zipper closure
- Fully lined in high durability canvas.
- 2 internal pockets with zip fastening.
- Colors: Coffee, Black, Honey, Fuchsia, Green, Pearl, Blue and White.



#### SIZE: 34 CM X 29 CM







H E C H **NEW** 

#### **100% ORIGINAL LEATHER**

• Fully lined in high durability canvas.

- Functional internal and external pockets
- Colors: Coffee, Black, Honey, Fuchsia, Green, Pearl, Blue and White

SIZE: 23 CM X 19 CM









**Free Wallet** 

**PISAMIRA** HANDBAG **REF: KP 7903** 



### NTW TVP

#### Stylish, thin and light with large internal capacity







**GUAMBIANO** 

HANDBAG REF: KG 7904

#### ideal for wallet, IPod, Mp4 and more

Fully lined in highly durable canvas

ADJUSTABLE BELT

internal and external zippered pockets

colors coffee, black, honey, Fuchsia, blue



Free Wallet and kee seed



AMAAAAAAAA

#### **100% ORIGINAL LEATHER**

WANANO HANDBAG LARGE AND MEDIUM REF: KW 7905

Free Wallet and kee seed

LARGE

25

cms



colors: honey-brown / coffee-honey / blue-white/

33 cms





#### YURI **HANDBAG REF: KY 7906**







.Fully lined in highly durable canvas

.Adjustable belt

.two internal zippered pockets

.colors: honey-coffee/ Coffee-honey/ blue-white/ fuchsia-white/black-white

**Free Wallet and** kee seed





Free Wallet and kee seed

Fully lined in highly durable canvas

ADJUSTABLE BELT

internal and external zippered pockets

colors coffee, black, honey, Fuchsia, blue, green, pearl, white

Ancho 30 cms

Alto 33 cms





Ancho 38 cms

black, fuchsia, blue, green, pearl, white







24 cms



Free Wallet and kee seed

#### **100% ORIGI