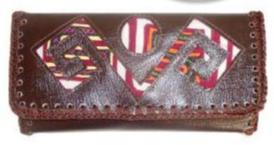

### **Classic Mens Wallet**

**Purses** 

For business gifts. Put your logo embossed Colors: black, coffee

Very functional, hand woven in fine leather with appliques in Indian Mola. Size: 8 x 10 cm. Colors: black, honey, coffee, white, green, blue, pearl, pink