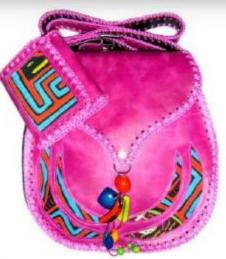

rnal zippered pockets

colors coffee, black, honey, Fuchsia, blue, green, pearl, white





Ancho 30 cms





Honey-fuchsia-blue

ideal for wallet, IPod, Mp4 and more





.two internal zippered pockets

.colors: honey, coffee, black, pink, blue, green, pearl, white

Ancho 43 cms

Alto 23 cms









.Fully lined in highly durable canvas

Adjustable belt

.two internal zippered pockets

.colors: honey, coffee, black, fuchsia, green, pearl, blue and white

MOKANA HANDBAG **REF: KM 7919** 「「「「「「」」「「」」 **Free Wallet and** kee seed







CALIMA HANDBAG REF: KC 7921



Ancho 36 cms

Great intern capacity

.Fully lined in highly durable canvas

.two internal zippered pockets

.colors: honey, coffee, black, pink, blue, green, pearl, white Free Wallet and kee seed



PIJAO HANDBAG REF: KP 7922







#### ideal for wallet, IPod, Mp4 and more

.Fully lined in highly durable canvas

Adjustable belt

.Internal zippered pockets

.colors: honey, coffee, black, fuchsia, green, pearl, blue and white



Free Wallet and kee seed







.Fully lined in highly durable canvas

.two internal zippered pockets

.colors: honey-coffee/ Coffee-honey/ blue-white/ fuchsia-white/ black-white Free Wallet and kee seed

กปก





MAKU HANDBAG **REF: KM 7924** 



#### Great intern capacity

.Fully lined in highly durable canvas

.two internal zippered pockets

.colors: honey, coffee, black, pink, blue, green, pearl, white

**Free Wallet and** kee seed





33 cms

#### Great intern capacity

.Fully lined in highly durable canvas

.two internal zippered pockets

.colors: honey, coffee, black, pink, blue,