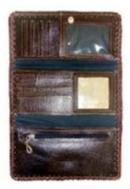

### Wallet type purse for executive women. Mola applique

Beautiful and elaborate piece 100% genuine leather Stylish, thin and light with multiple services Model: flower, butterfly and Columbian (available in any color) Features 7 credit card pockets, briefcases, mirror, three wallets and purse with zipper