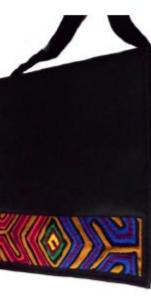

### Horizontal precolombian briefcase

BACKPACKS, LAPTOP BAGS AND MORE

Ideal for **laptop** ,padding and durable body Lightweight, high-capacity, highly functional adjustable strap , lined and **waterproof** two auxiliary zippered pockets Done on canvas, 35 x 30 cm. black color with gray, orange or gray applique