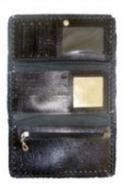

### Wallet type purse for executive women. Mola applique

Beautiful and elaborate piece 100% genuine leather Stylish, thin and light with multiple services Model: flower, butterfly and Columbian (available in any color) Features 7 credit card pockets, briefcases, mirror, three wallets and purse with zipper