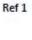

## Vertical Mola briefcase

Ref 2

Ref 3

Ideal for **laptop** ,padding and durable body Lightweight, high-capacity, highly functional adjustable strap , lined and **waterproof** two auxiliary zippered pockets Done on canvas, 35 x 30 cm. Colors: black and coffee.