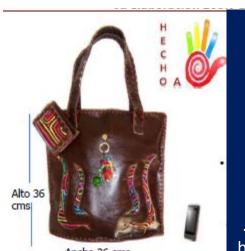

#### 100% ORIGINAL LEATHER

Great internal capacity!

- Double adjustable strap
- Zipper closure
- Fully lined in high durability canvas.
- 2 internal pockets with zip fastening.
- Colors: Coffee, Black, Honey, Fuchsia, Green, Pearl, Blue and White.

#### SIZE: 34 CM X 29 CM

H E C H **NEW** 