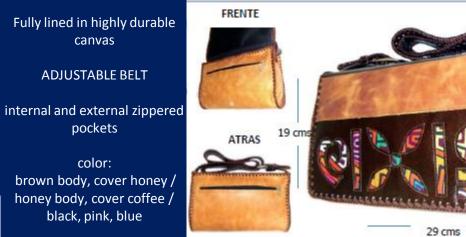

#### **100% ORIGINAL LEATHER**

WANANO HANDBAG LARGE AND MEDIUM REF: KW 7905

Free Wallet and kee seed

LARGE

25

cms

colors: honey-brown / coffee-honey / blue-white/

33 cms