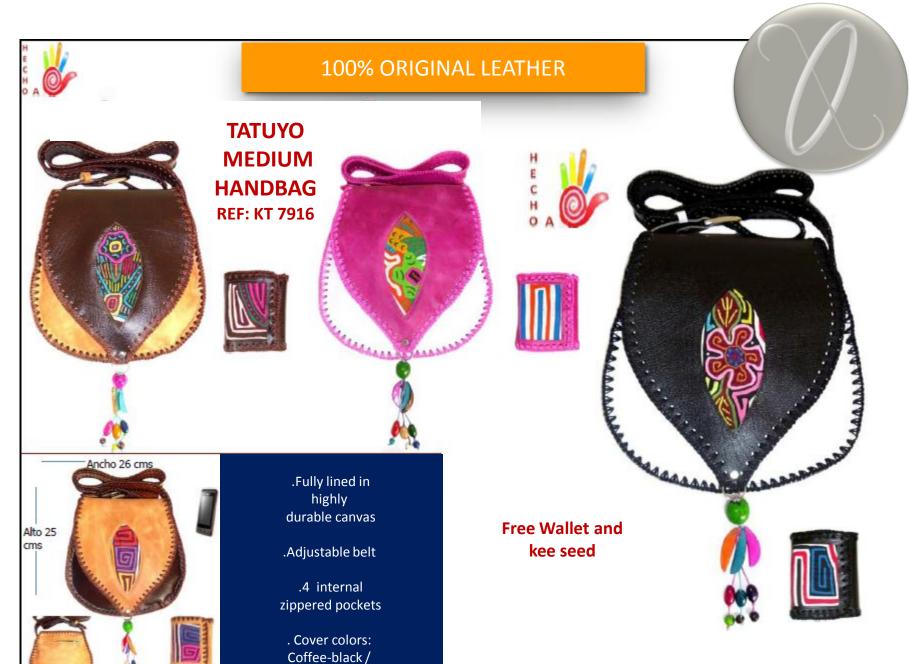

Free Wallet and kee seed

TATUYO

LITTLE HANDBAG REF: KT 7932

# ideal for wallet, IPod, Mp4 and more

.Fully lined in highly durable canvas

.Adjustable belt

.4 internal zippered pockets

. Cover colors: Coffee-black / Honey-fuchsia-blue

**Free Wallet and** kee seed

.colors: honey, coffee, black, fuchsia, green, pearl, blue and white