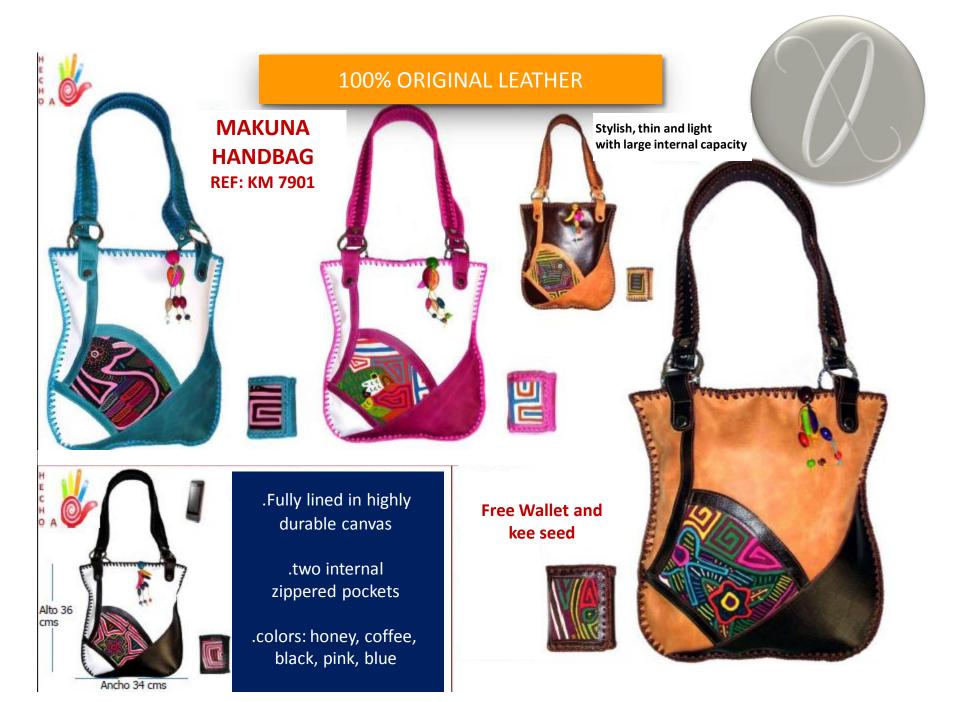

**Free Wallet** 

**PISAMIRA** HANDBAG **REF: KP 7903** 

### NTW TVP

#### Stylish, thin and light with large internal capacity

**GUAMBIANO** 

HANDBAG REF: KG 7904

#### ideal for wallet, IPod, Mp4 and more

Fully lined in highly durable canvas

ADJUSTABLE BELT

internal and external zippered pockets

colors coffee, black, honey, Fuchsia, blue

Free Wallet and kee seed

AMAAAAAAAA