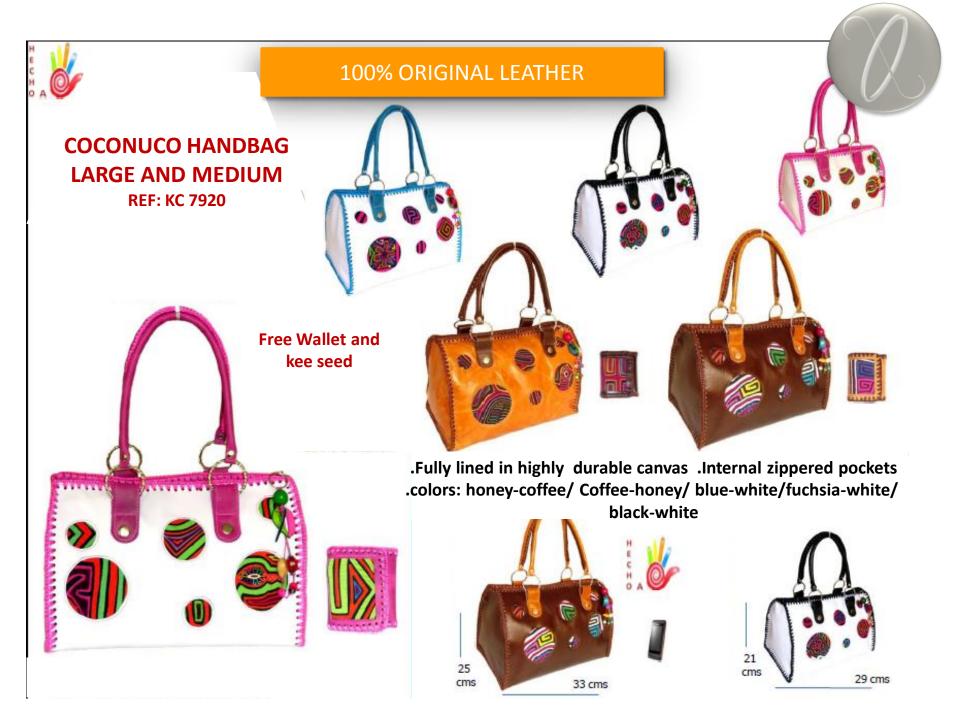

.two internal zippered pockets

.colors: honey, coffee, black, fuchsia, green, pearl, blue and white

MOKANA HANDBAG **REF: KM 7919** 「「「「「「」」「「」」 **Free Wallet and** kee seed

CALIMA HANDBAG REF: KC 7921

Ancho 36 cms

Great intern capacity

.Fully lined in highly durable canvas

.two internal zippered pockets

.colors: honey, coffee, black, pink, blue, green, pearl, white Free Wallet and kee seed

PIJAO HANDBAG REF: KP 7922