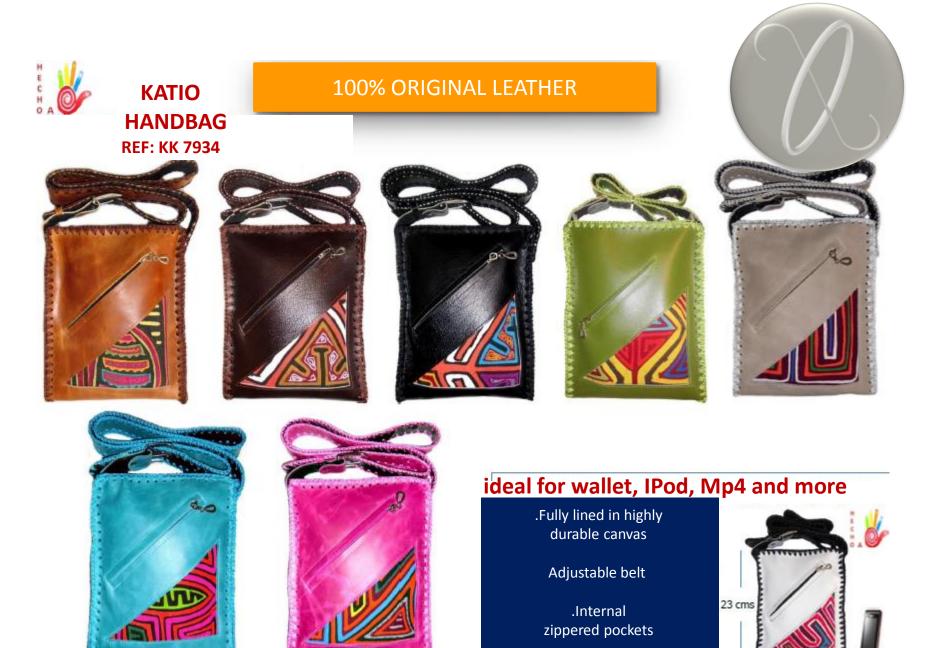

#### Great intern capacity

.Fully lined in highly durable canvas

.two internal zippered pockets

.colors: honey, coffee, black, pink, blue, green, pearl, white

100% ORIGINAL LEATHER

MUISCA HANDBAG REF: KM 7931