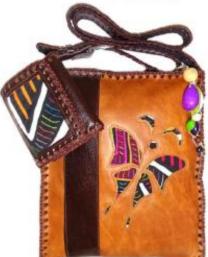

#### **100% ORIGINAL LEATHER**

• Fully lined in high durability canvas.

- Functional internal and external pockets
- Colors: Coffee, Black, Honey, Fuchsia, Green, Pearl, Blue and White

SIZE: 23 CM X 19 CM