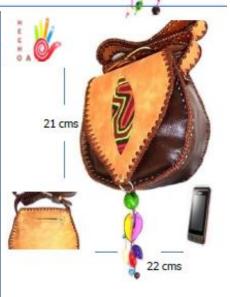

#### **100% ORIGINAL LEATHER**

• Fully lined in high durability canvas.

- Functional internal and external pockets
- Colors: Coffee, Black, Honey, Fuchsia, Green, Pearl, Blue and White

SIZE: 23 CM X 19 CM