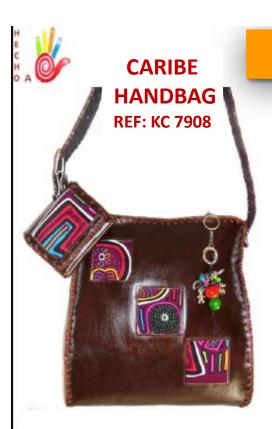

AMIRA** HANDBAG **REF: KP 7903** 



### NTW TVP

#### Stylish, thin and light with large internal capacity







**GUAMBIANO** 

HANDBAG REF: KG 7904

#### ideal for wallet, IPod, Mp4 and more

Fully lined in highly durable canvas

ADJUSTABLE BELT

internal and external zippered pockets

colors coffee, black, honey, Fuchsia, blue



Free Wallet and kee seed



AMAAAAAAAA

#### **100% ORIGINAL LEATHER**

WANANO HANDBAG LARGE AND MEDIUM REF: KW 7905

Free Wallet and kee seed

LARGE

25

cms



colors: honey-brown / coffee-honey / blue-white/

33 cms





#### YURI **HANDBAG REF: KY 7906**







.Fully lined in highly durable canvas

.Adjustable belt

.two internal zippered pockets

.colors: honey-coffee/ Coffee-honey/ blue-white/ fuchsia-white/black-white

**Free Wallet and** kee seed





Free Wallet and kee seed

Fully lined in highly durable canvas

ADJUSTABLE BELT

internal and external zippered pockets

colors coffee, black, honey, Fuchsia, blue, green, pearl, white

Ancho 30 cms

Alto 33 cms





Ancho 38 cms

black, fuchsia, blue, green, pearl, white







24 cms



Free Wallet and kee seed

#### **100% ORIGINAL LEATHER**

#### ideal for wallet, IPod, Mp4 and more

Fully lined in highly durable canvas

internal and external zippered pockets

colors coffee, black, honey, Fuchsia, blue, green, pearl, white





Ancho 30 cms





Honey-fuchsia-blue

ideal for wallet, IPod, Mp4 and more





.two internal zippered pockets

.colors: honey, coffee, black, pink, blue, green, pearl, white

Ancho 43 cms

Alto 23 cms









.Fully lined in highly durable canvas

Adjustable