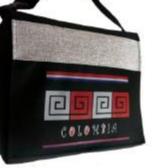

## Medium Mola briefcase

Ideal for **laptop** ,padding and durable body Lightweight, high-capacity, highly functional adjustable strap , lined and **waterproof** two auxiliary zippered pockets Done on canvas, 28 x 25 cm. Colors: Black and coffee