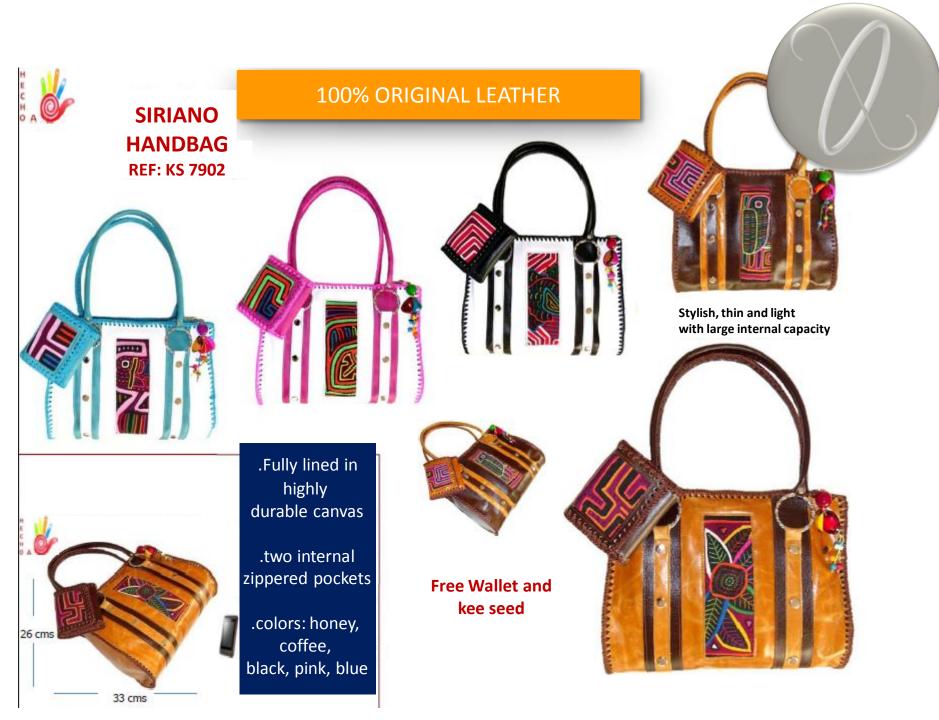

#### YURI **HANDBAG REF: KY 7906**

.Fully lined in highly durable canvas

.Adjustable belt

.two internal zippered pockets

.colors: honey-coffee/ Coffee-honey/ blue-white/ fuchsia-white/black-white

**Free Wallet and** kee seed

Free Wallet and kee seed

Fully lined in highly durable canvas

ADJUSTABLE BELT

internal and external zippered pockets

colors coffee, black, honey, Fuchsia, blue, green, pearl, white

Ancho 30 cms

Alto 33 cms

Ancho 38 cms