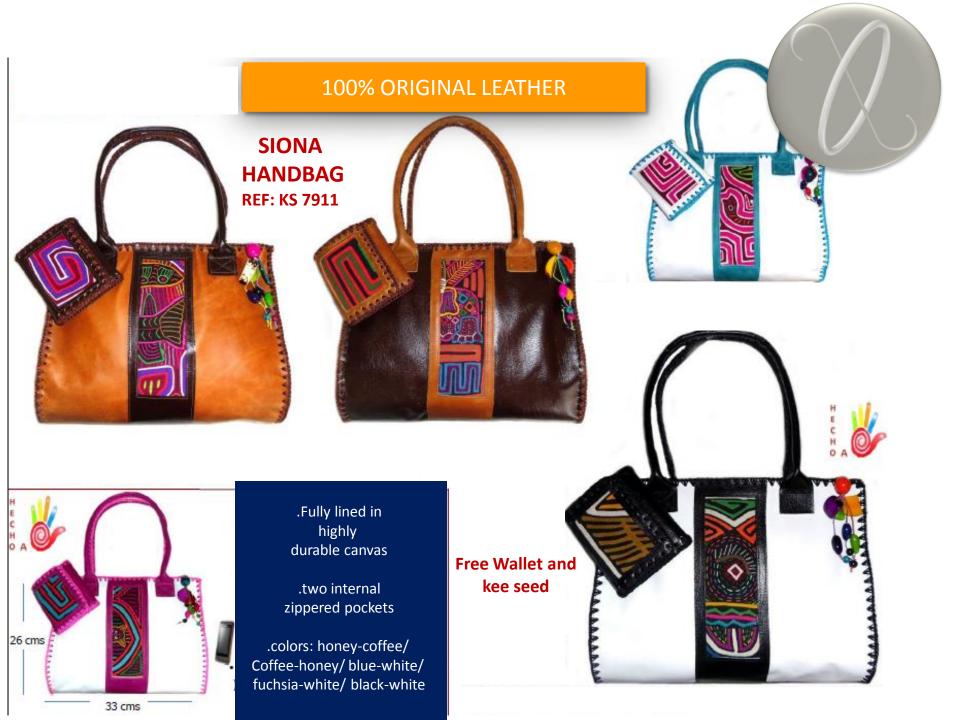

#### YURI **HANDBAG REF: KY 7906**

.Fully lined in highly durable canvas

.Adjustable belt

.two internal zippered pockets

.colors: honey-coffee/ Coffee-honey/ blue-white/ fuchsia-white/black-white

**Free Wallet and** kee seed

Free Wallet and kee seed

Fully lined in highly durable canvas

ADJUSTABLE BELT

internal and external zippered pockets

colors coffee, black, honey, Fuchsia, blue, green, pearl, white

Ancho 30 cms

Alto 33 cms

Ancho 38 cms