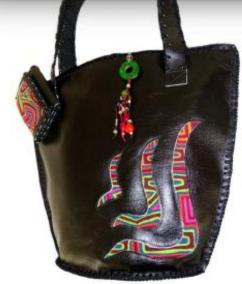

#### 100% ORIGINAL LEATHER

Great internal capacity!

- Double adjustable strap
- Zipper closure
- Fully lined in high durability canvas.
- 2 internal pockets with zip fastening.
- Colors: Coffee, Black, Honey, Fuchsia, Green, Pearl, Blue and White.

#### SIZE: 34 CM X 29 CM

H E C H **NEW** 