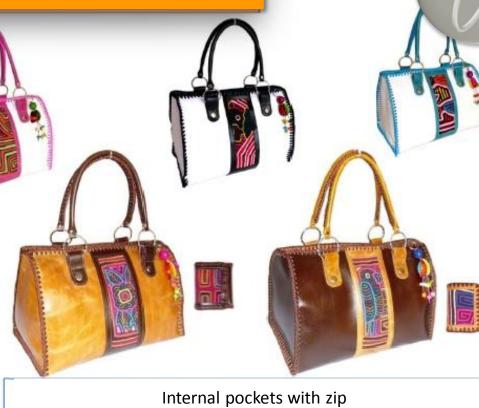

#### **100% ORIGINAL LEATHER**

!Great internal
capacity! • Double
adjustable strap and
Leather Clasp closure
with zipper finish ed

- Fully lined in high durability canvas
- 2 internal pockets with zip fastening.
- Colors: Coffee, Black, Honey, Fuchsia, Green, Pearl, Blue and White