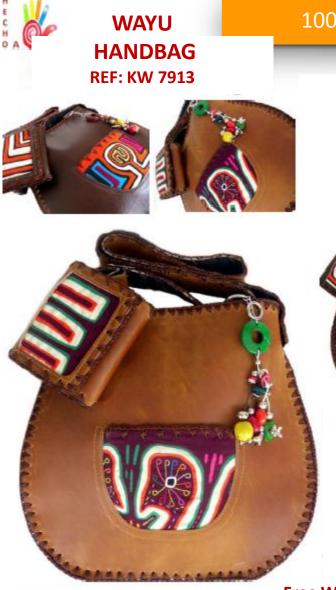

#### ideal for wallet, IPod, Mp4 and more

Fully lined in highly durable canvas

ADJUSTABLE BELT

internal and external zippered pockets

colors coffee, black, honey, Fuchsia, blue

Free Wallet and kee seed

AMAAAAAAAA