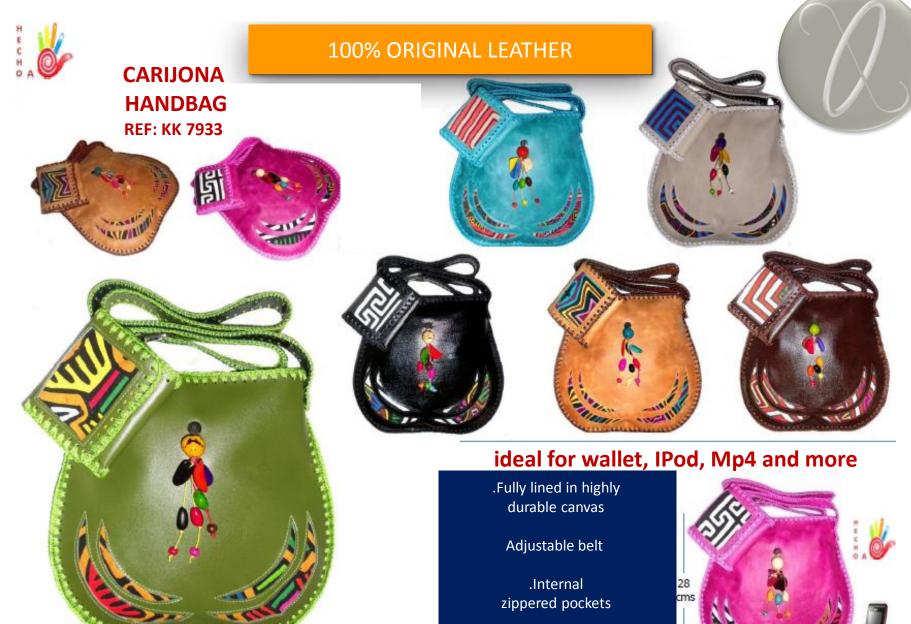

#### TAMA HANDBAG REF: KK 7930

Free Wallet and kee seed

.Fully lined in highly durable canvas

.two internal zippered pockets

.colors: honey-coffee/ blue-white/ fuchsia-white/ blackwhite