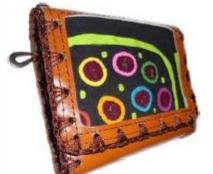

### Wallet type purse for executive women. Mola applique

Beautiful and elaborate piece 100% genuine leather Stylish, thin and light with multiple services Model: flower, butterfly and Columbian (available in any color) Features 7 credit card pockets, briefcases, mirror, three wallets and purse with zipper