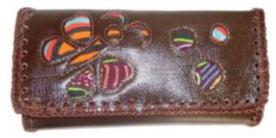

### Wallet type purse for executive women. Mola applique

Beautiful and elaborate piece 100% genuine leather Stylish, thin and light with multiple services Model: flower, butterfly and Columbian (available in any color) Features 7 credit card pockets, briefcases, mirror, three wallets and purse with zipper