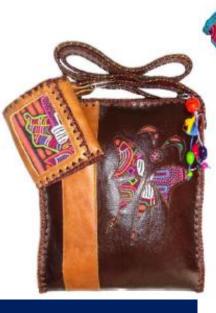

#### 100% ORIGINAL LEATHER

Great internal capacity!

- Double adjustable strap
- Zipper closure
- Fully lined in high durability canvas.
- 2 internal pockets with zip fastening.
- Colors: Coffee, Black, Honey, Fuchsia, Green, Pearl, Blue and White.

#### SIZE: 34 CM X 29 CM

H E C H **NEW** 