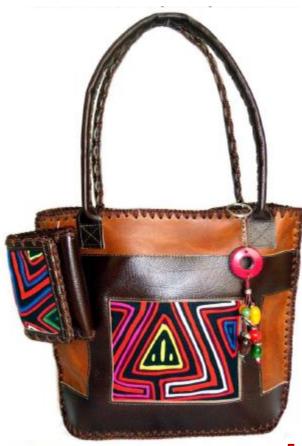

.two internal zippered pockets

.colors: honey, coffee, black, fuchsia, green, pearl, blue and white

MOKANA HANDBAG **REF: KM 7919** 「「「「「「」」「「」」 **Free Wallet and** kee seed

CALIMA HANDBAG REF: KC 7921

Ancho 36 cms