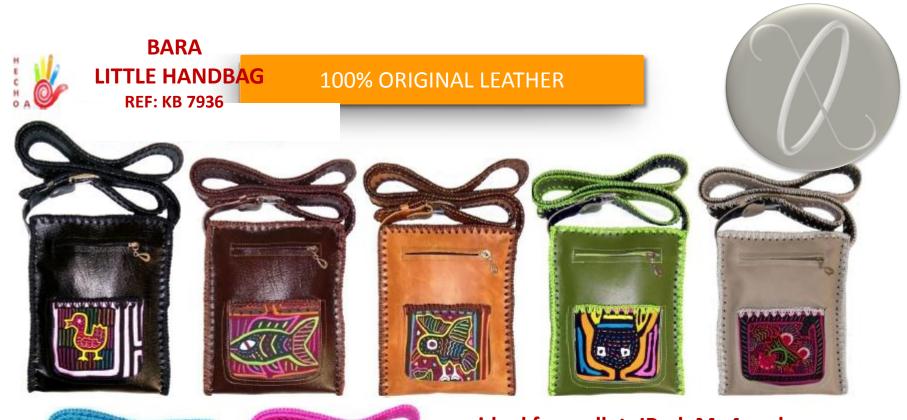

#### **100% ORIGINAL LEATHER**

• Fully lined in high durability canvas.

- Functional internal and external pockets
- Colors: Coffee, Black, Honey, Fuchsia, Green, Pearl, Blue and White

SIZE: 23 CM X 19 CM

**Free Wallet** 

**PISAMIRA** HANDBAG **REF: KP 7903** 