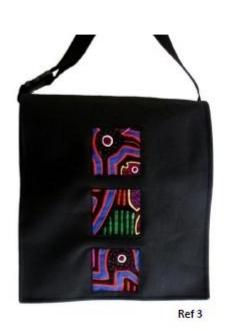

## Vertical Mola briefcase

Ref 2

Ref 3

Ideal for **laptop** ,padding and durable body Lightweight, high-capacity, highly functional adjustable strap , lined and **waterproof** two auxiliary zippered pockets Done on canvas, 35 x 30 cm. Colors: black and coffee.