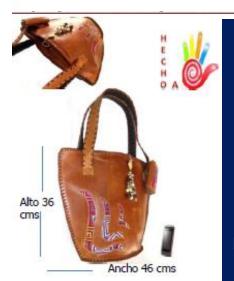

#### **100% ORIGINAL LEATHER**

• Fully lined in high durability canvas.

- Functional internal and external pockets
- Colors: Coffee, Black, Honey, Fuchsia, Green, Pearl, Blue and White

SIZE: 23 CM X 19 CM