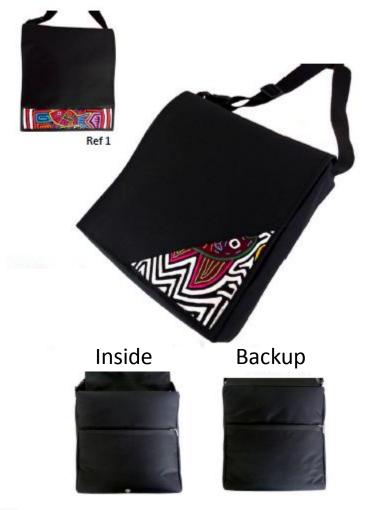

### Square Mola briefcase

Ideal for **laptop** ,padding and durable body Lightweight, high-capacity, highly functional adjustable strap , lined and **waterproof** two auxiliary zippered pockets Done on canvas, 35 x 30 cm. Colors: black and coffee.

### BACKPACKS, LAPTOP BAGS AND MORE

Backup