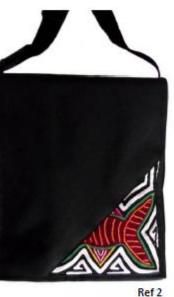

## Vertical Mola briefcase

Ref 2

Ref 3

Ideal for **laptop** ,padding and durable body Lightweight, high-capacity, highly functional adjustable strap , lined and **waterproof** two auxiliary zippered pockets Done on canvas, 35 x 30 cm. Colors: black and coffee.