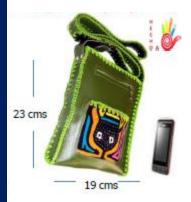

#### **100% ORIGINAL LEATHER**

• Fully lined in high durability canvas.

- Functional internal and external pockets
- Colors: Coffee, Black, Honey, Fuchsia, Green, Pearl, Blue and White

SIZE: 23 CM X 19 CM