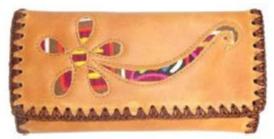

### Wallet type purse for executive women. Mola applique

Beautiful and elaborate piece 100% genuine leather Stylish, thin and light with multiple services Model: flower, butterfly and Columbian (available in any color) Features 7 credit card pockets, briefcases, mirror, three wallets and purse with zipper