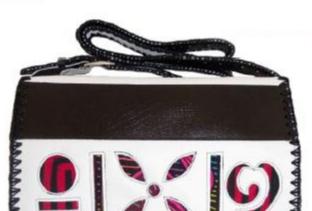

#### **100% ORIGINAL LEATHER**

• Fully lined in high durability canvas.

- Functional internal and external pockets
- Colors: Coffee, Black, Honey, Fuchsia, Green, Pearl, Blue and White

SIZE: 23 CM X 19 CM

**Free Wallet** 

**PISAMIRA** HANDBAG **REF: KP 7903** 