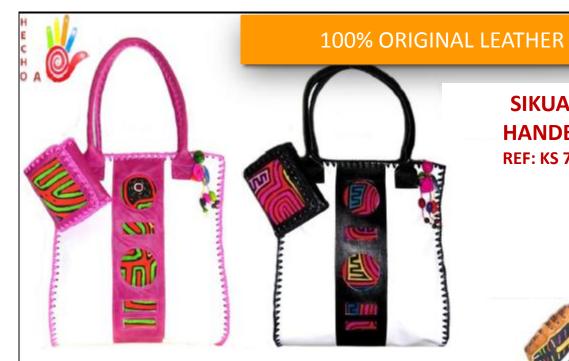

### GREAT FOR

.Fully lined in highly durable canvas

.Internal zippered pockets

.colors: honey, coffee, black, fuchsia, green, pearl, blue and white

SIKUANI HANDBAG

**REF: KS 7928** 

X-

>