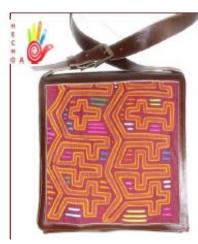

## Vertical Mola briefcase

Ref 2

Ref 3

Ideal for **laptop** ,padding and durable body Lightweight, high-capacity, highly functional adjustable strap , lined and **waterproof** two auxiliary zippered pockets Done on canvas, 35 x 30 cm. Colors: black and coffee.