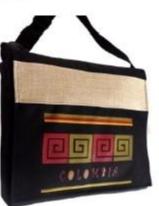

## Medium precolombian briefcase

Ideal for **laptop** ,padding and durable body Lightweight, high-capacity, highly functional adjustable strap , lined and **waterproof** two auxiliary zippered pockets Done on canvas, 21 x 33 cm. black color with orange applique