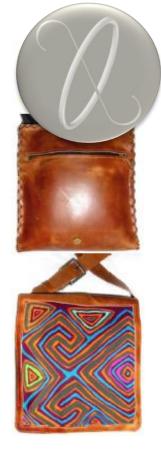

### EXECUTIVE MOLA CARRIEL Ref: KMC 8002

| LARGE  | 30 x 30 cms |
|--------|-------------|
| MEDIUM | 30 x 26 cms |
| SMALL  | 28 x 23 cms |

Stylish multifunctional case for carrying documents, notebooks, mobile, IPod and more.

Fully lined in highly durable canvas

Two external pockets, one internal with closures color: coffee, black and honey