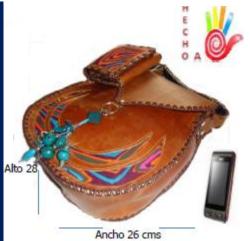

#### Stylish, thin and light with large internal capacity

**GUAMBIANO** 

HANDBAG REF: KG 7904

#### ideal for wallet, IPod, Mp4 and more

Fully lined in highly durable canvas

ADJUSTABLE BELT

internal and external zippered pockets

colors coffee, black, honey, Fuchsia, blue

Free Wallet and kee seed

AMAAAAAAAA