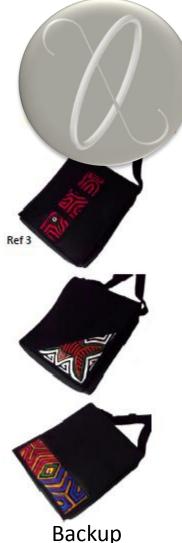

## Vertical Mola briefcase

Ref 2

Ref 3

Ideal for **laptop** ,padding and durable body Lightweight, high-capacity, highly functional adjustable strap , lined and **waterproof** two auxiliary zippered pockets Done on canvas, 35 x 30 cm. Colors: black and coffee.

Ref 4

Inside