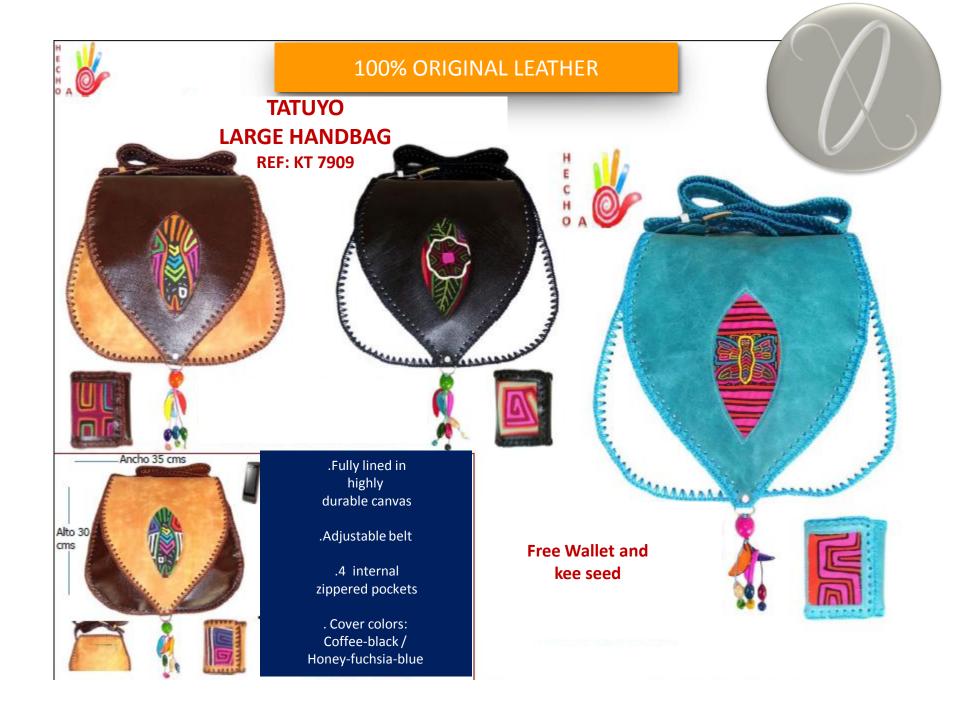

# ideal for wallet, IPod, Mp4 and more

.Fully lined in highly durable canvas

.Adjustable belt

.4 internal zippered pockets

. Cover colors: Coffee-black / Honey-fuchsia-blue

**Free Wallet and** kee seed

.colors: honey, coffee, black, fuchsia, green, pearl, blue and white