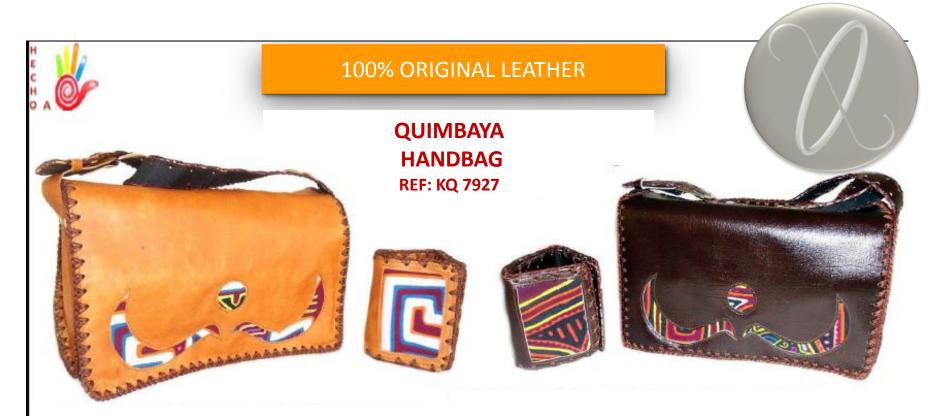

#### **100% ORIGINAL LEATHER**

• Fully lined in high durability canvas.

- Functional internal and external pockets
- Colors: Coffee, Black, Honey, Fuchsia, Green, Pearl, Blue and White

SIZE: 23 CM X 19 CM

**Free Wallet** 

**PISAMIRA** HANDBAG **REF: KP 7903** 