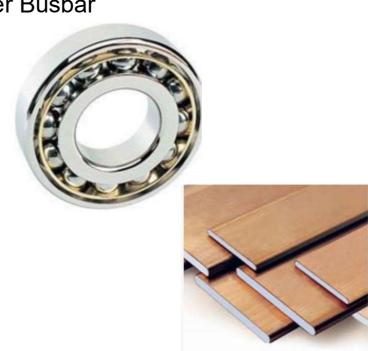

### OTHER OFFERINGS:

- Copper Covered Aluminium/Aluminum/Copper Busbar
- High Voltage Circuit Breakers
- Current Transformers
- Lightening Arresters
- Ball Bearings
- LED Tube Lights
- CNC Busbar making machine
- Electronic Control Panel Etc.