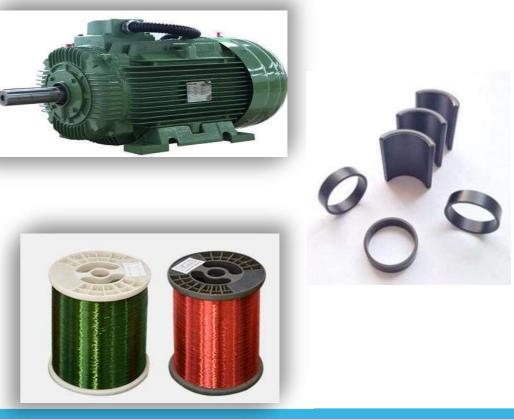

#### MOTOR AND PUMP INDUSTRY

- Customized Motors
- Motor Materials: Enameled Copper Wires ٠ Enameled Copper Clad Aluminium (CCA) Wires

**Enameled Aluminium Wires** 

Magnets for DC Motors (Ferrite, Sintered/Bonded NdFeB)

Carbon Brushes

Commutator and Bearings

**Insulation Material** 