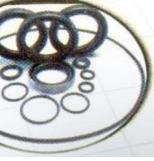

## SWITCHGEAR INDUSTRY

- SF6 pressure gauges & density monitors
- SF6 gas Sealing O rings
- Gas leak detectors
- Non return Valve
- Vacuum interrupter
- Micro switches Etc.