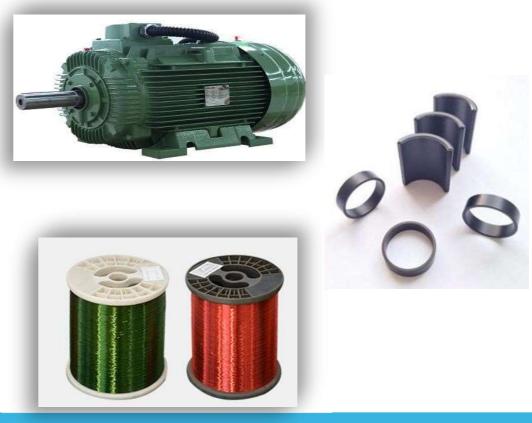

#### MOTOR AND PUMP INDUSTRY

- Customized Motors
- Motor Materials: Enameled Copper Wires ٠ Enameled Copper Clad Aluminium (CCA) Wires

**Enameled Aluminium Wires** 

Magnets for DC Motors (Ferrite, Sintered/Bonded NdFeB)