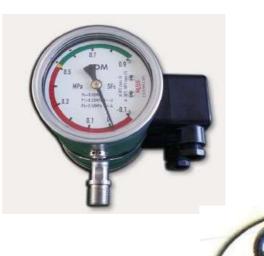

## SWITCHGEAR INDUSTRY

- SF6 pressure gauges & density monitors
- SF6 gas Sealing O rings
- Gas leak detectors
- Non return Valve
- Vacuum interrupter
- Micro switches Etc.