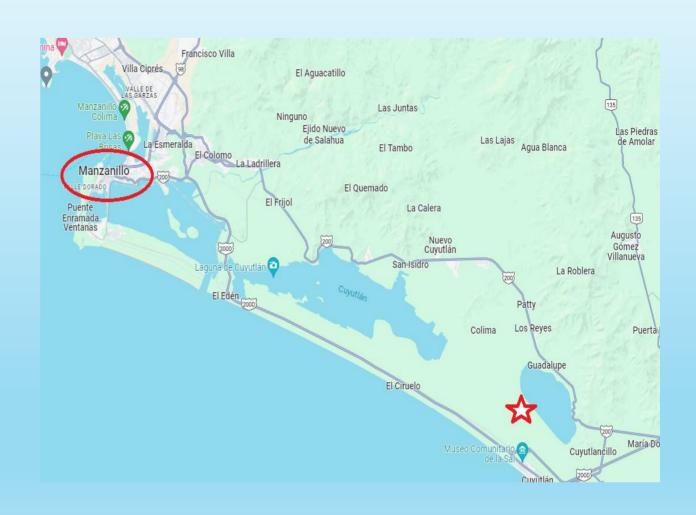

### PERFECT LOCATION

Due to its geopraphical and climatological conditions, Colima is the ideal place to create the best salt, with its fertile lands and kind waters, it promotes the birth of a salt without equal.

Located at 36.1 km from the most important Cargo port in Pacific side of Mexico.

Just 2 km from the 4-lane Manzanillo-Guadalajara highway, it makes distribution easier either by sea or land.