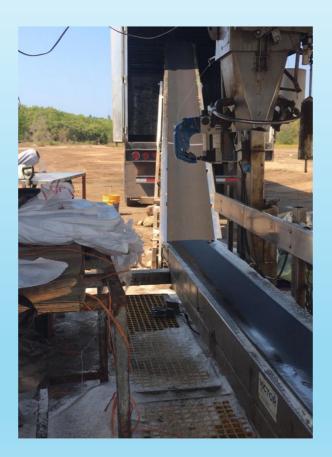

## NATURAL PROCESS

Through one of the oldest forms of salt collection in human history is the harnessing of sun and wind to evaporate saltwater, resulting in beautiful & tasty sea salt.

The sea already contains impurities so by drilling 3 meters underground, we extract the sea water with pumps and fill the ponds.

Harvested by hand this salt is consider the best for human consumption, 100% natural.