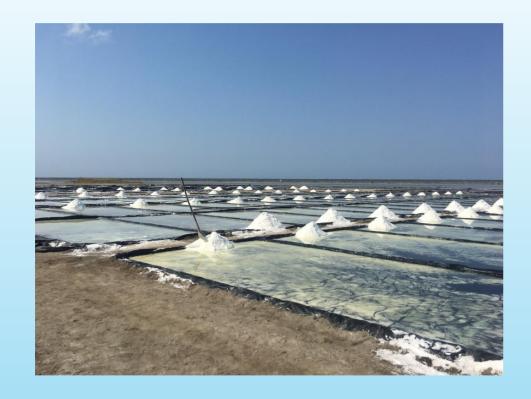

## NATURAL PROCESS

Through one of the oldest forms of salt collection in human history is the harnessing of sun and wind to evaporate saltwater, resulting in beautiful & tasty sea salt.

The sea already contains impurities so by drilling 3 meters underground, we extract the sea water with pumps and fill the ponds.

### WHITE MOUNTAINS