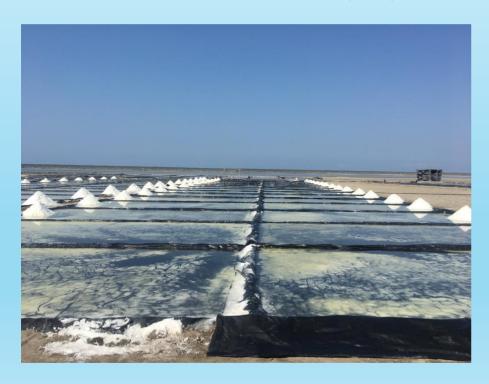

## NATURAL PROCESS

Through one of the oldest forms of salt collection in human history is the harnessing of sun and wind to evaporate saltwater, resulting in beautiful & tasty sea salt.

The sea already contains impurities so by drilling 3 meters underground, we extract the sea water with pumps and fill the ponds.

Harvested by hand this salt is consider the best for human consumption, 100% natural.