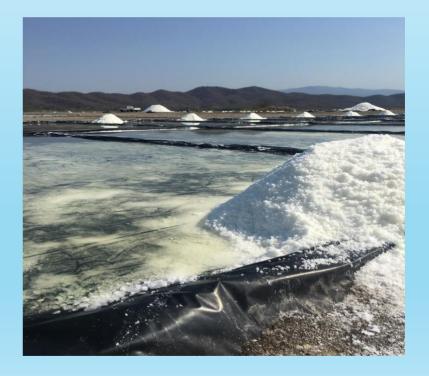

NATURAL SEA SALT

### PERFECT LOCATION

Due to its geopraphical and climatological conditions, Colima is the ideal place to create the best salt, with its fertile lands and kind waters, it promotes the birth of a salt without equal.

Located at 36.1 km from the most important Cargo port in Pacific side of Mexico.

Just 2 km from the 4-lane Manzanillo-Guadalajara highway, it makes distribution easier either by sea or land.





## NATURAL PROCESS

Through one of the oldest forms of salt collection in human history is the harnessing of sun and wind to evaporate saltwater, resulting in beautiful & tasty sea salt.

The sea already contains impurities so by drilling 3 meters underground, we extract the sea water with pumps and fill the ponds.







Harvested by hand this salt is consider the best for human consumption, 100% natural.



# A UNIQUE SALT



The result is a coarse grain, out perfect for cooking, all purpose. No mill needed it, is a product with exceptional gastronomic and nutritional qualities, since it is low in sodium and rich in essential minerals. It has no additives, chemicals, or whitening agents.



### WHITE MOUNTAINS







# **PACKING**







50kg polypropylene sacks

### **BRAND**

### Traditional Logo



### New Brand for Exportation



### **APPLICATIONS**

HUMAN

Culinary

Gourmet

Cooking

Bakery

Groceries

Seasonings

Grills

#### **INDUSTRIAL**

Industries: Tenneries

Chemical industry: Soaps, powders, detergents, cosmetics, paper manufacturing, etc.

Metallurgical: Production process of bronce, st