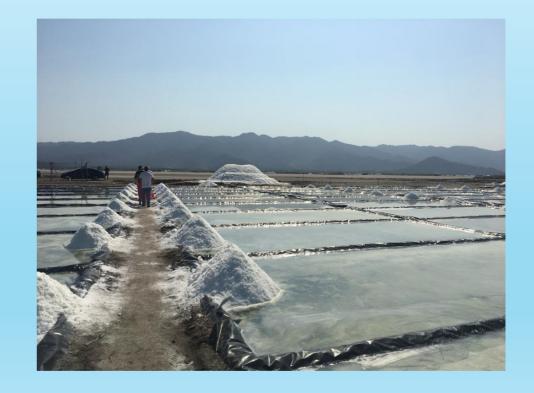

## NATURAL PROCESS

Through one of the oldest forms of salt collection in human history is the harnessing of sun and wind to evaporate saltwater, resulting in beautiful & tasty sea salt.

The sea already contains impurities so by drilling 3 meters underground, we extract the sea water with pumps and fill the ponds.

Harvested by hand this salt is consider the best for human consumption, 100% natural.