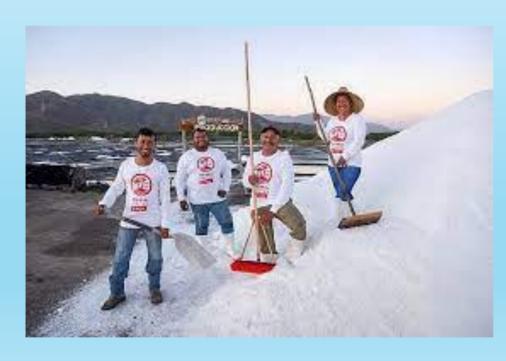

Harvested by hand this salt is consider the best for human consumption, 100% natural.