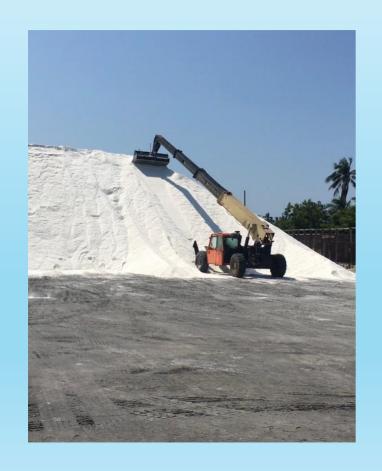

## NATURAL PROCESS

Through one of the oldest forms of salt collection in human history is the harnessing of sun and wind to evaporate saltwater, resulting in beautiful & tasty sea salt.

The sea already contains impurities so by drilling 3 meters underground, we extract the sea water with pumps and fill the ponds.