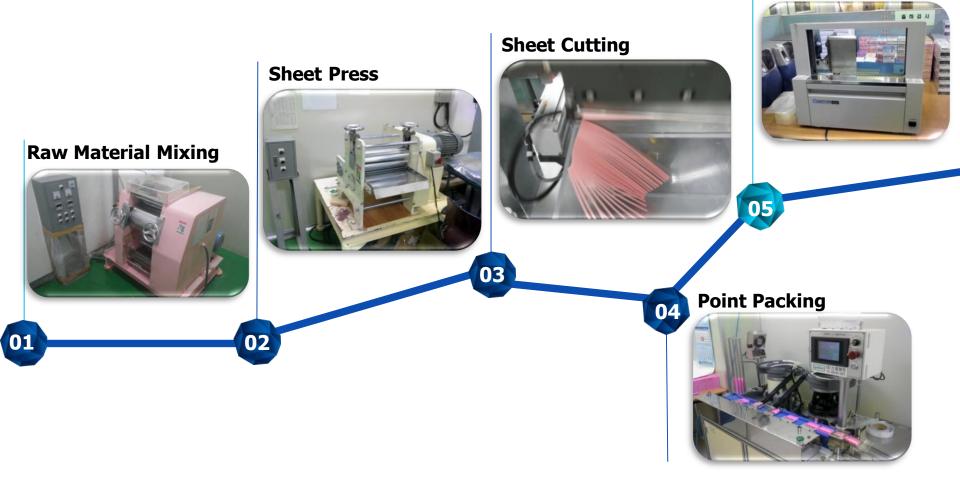

## Production 1

For Guttapercha point / Absorbent Paper point

## Production 2

For Restorative Materials

## Production 3

For Impression Materials

## **Production 4**

For Disposable dental Needle