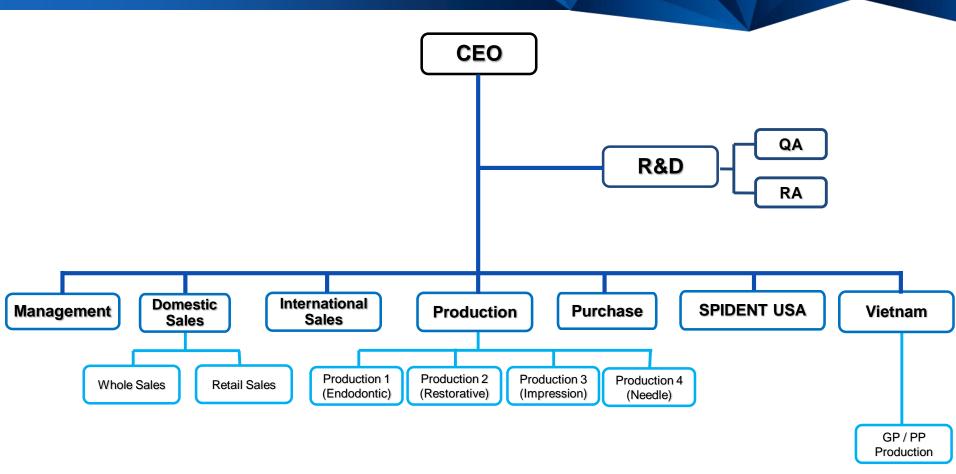

### Introduction

**Organization** 

| Management | Sales | Production | Purchase | R&D | Total |
|------------|-------|------------|----------|-----|-------|
| 3          | 21    | 42         | 5        | 13  | 84    |