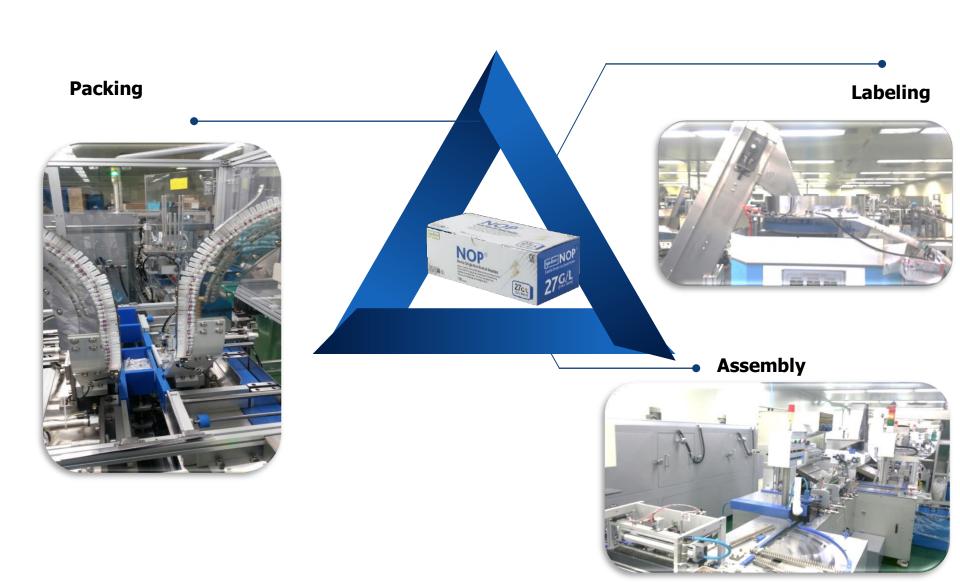

|



# Research and Development

**R&D Center** 

#### "R&D IS THE FUTURE OF SPIDENT."

**R&D** Center

Research

**Development** 



Doctor's degree: 3 / Master: 5 / bachelor: 5

# Research and Development

**QC (Quality Control)** 

**Quality Control** 















## Research and Development

QA (Quality Assurance)







Labeling

and Packing

## Production 1

For Guttapercha point / Absorbent Paper point



## Production 2

For Restorative Materials

















## Production 3

For Impression Materials



## **Production 4**

For Disposable dental Needle