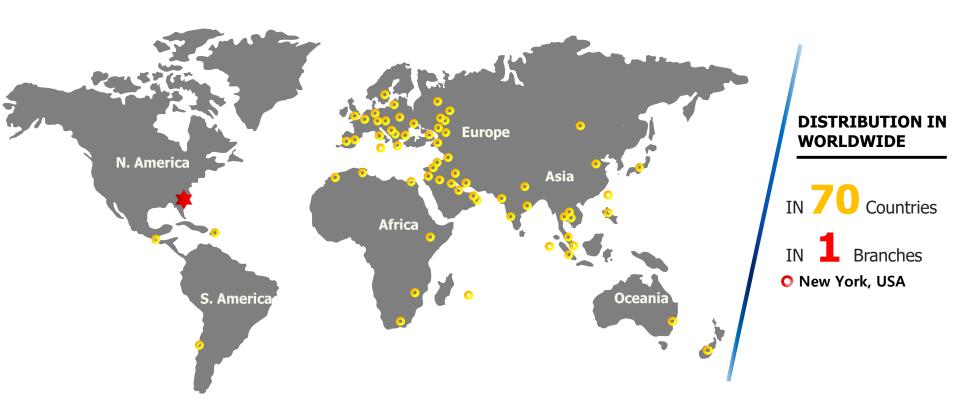

**Sales Trend** 

**Export Map** 

- ✓ RUSSIA Total Sales over \$1,000,000
- ✓ Japan Total Sales over \$1,000,000
- ✓ USA Total Sales over \$500,000

**Domestic Exhibition** 