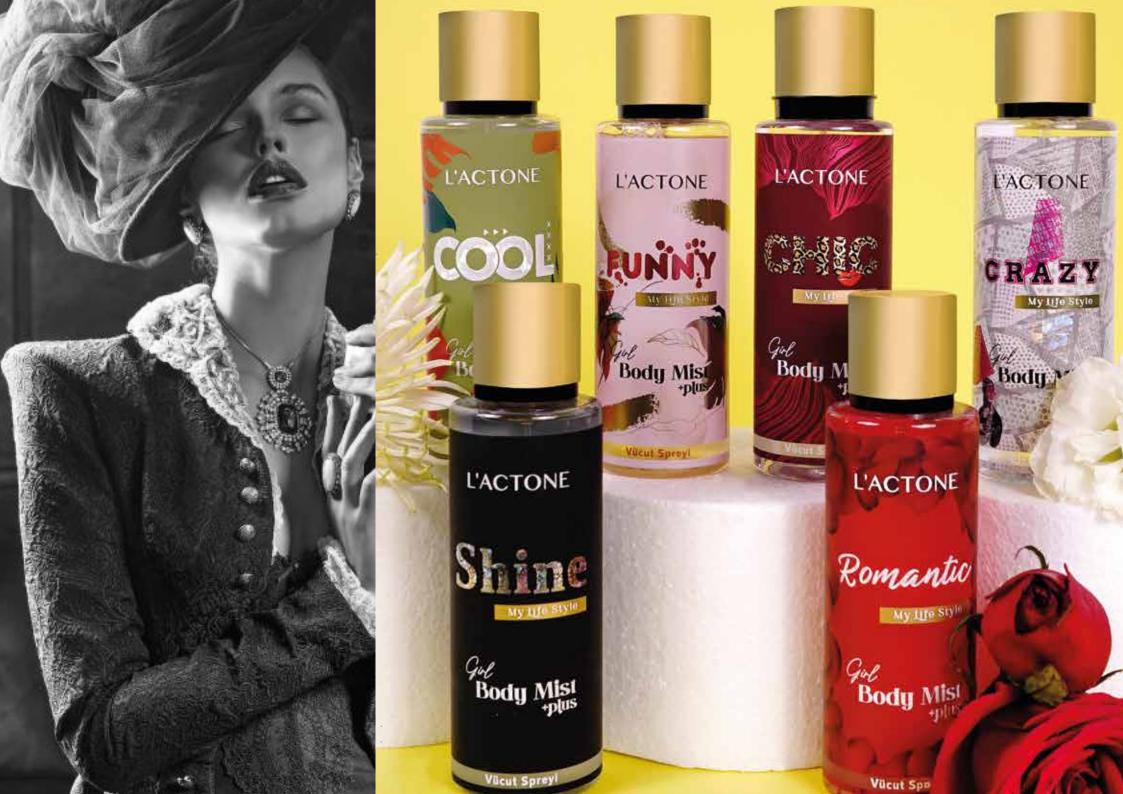

#### **CURLY SERIES**

L'ACTONE French Kiss Body Spray 250 ML

It leaves a nice and fresh mark on your body. It has a floral fragrance of iris flower, black currant, jasmine, vanilla and patchouli.

L'ACTONE Shine New Body Mist | Body Spray 250 ML

It leaves a nice and fresh mark on your body. In the top notes of the fragrance, the intense floral scent of tuberose is supported by jasmine and cedar in the bottom notes. Base notes are intense scent of musk-i amber. L'ACTONE Romantic New Body Mist | Body Spray 250 ML

It leaves a nice and fresh feeling on your body. The top notes of the fragrance are melon and pineapple, while the base notes are floral scents.

L'ACTONE Crazy New Body Mist | Body Spray 250 ML

It leaves a nice and fresh feeling on your body. It consists of a mixture of sweet and sugary fragrances.

L'ACTONE Funny New Body Mist | Body Spray 250 ML

It leaves a nice and fresh feeling on your body. Top notes are sweetness of peach, enchanting and relaxing effect of jasmine and lily, base notes are sweet scents.

L'ACTONE Chic New Body Mist | Vücut Spreyi 250 ML

Vücudunuzda güzel ve ferah bir his bırakır. Kokunun üst notalarda limon ve şeker, orta notalarda çilek ve ahududu bulunur. Alt notalarda misk ve vanilya yer alır.

L'ACTONE Cool New Body Mist | Body Spray 250 ML

It leaves a nice and fresh mark on your body. The fresh scent of green apple is in the top notes, and the effect of jasmine and peach in the base notes.