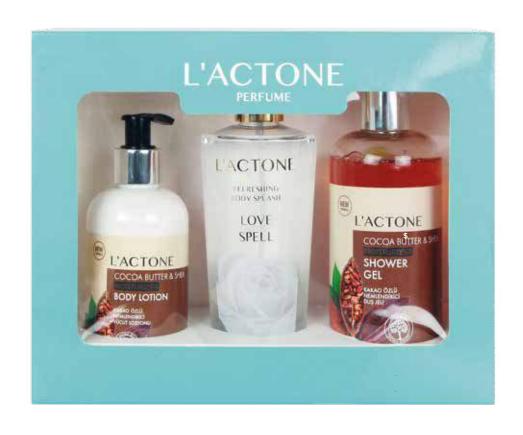

#### **BODY CARE SERIES**

#### COCOA BUTTER

L'ACTONE COCOA BUTTER SHOWER GEL & BODY LOTION & LOVE SPELL BODY SPLASH

With Panthenol, shea butter and cocoa butter, the product set has strong moisturizing properties, while cleansing from dirt with shower gel, it moisturizes deeply with body lotion. It leaves a sweet and intense cocoa scent with the body splash you apply on it.

Key Ingredients + BODY CARE