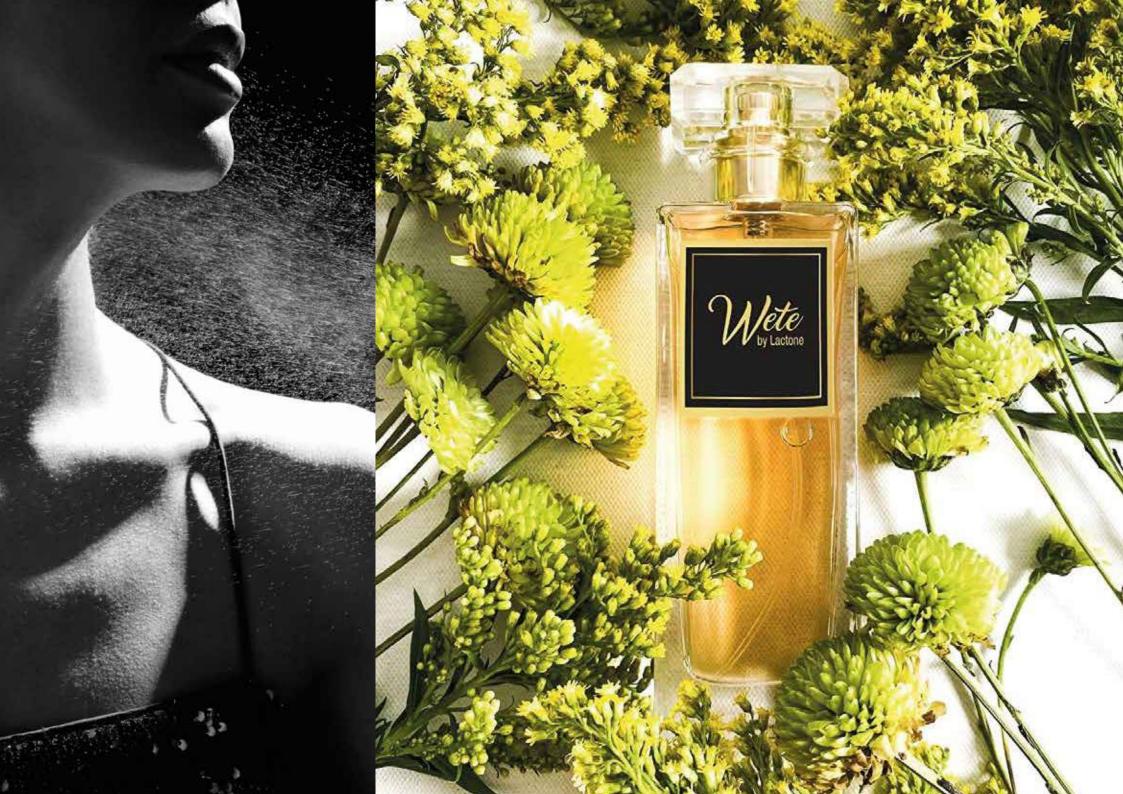

0 ML

It leaves a nice and fresh feeling on your body. It consists of a mixture of sweet and sugary fragrances.

L'ACTONE Funny New Body Mist | Body Spray 250 ML

It leaves a nice and fresh feeling on your body. Top notes are sweetness of peach, enchanting and relaxing effect of jasmine and lily, base notes are sweet scents.

L'ACTONE Chic New Body Mist | Vücut Spreyi 250 ML

Vücudunuzda güzel ve ferah bir his bırakır. Kokunun üst notalarda limon ve şeker, orta notalarda çilek ve ahududu bulunur. Alt notalarda misk ve vanilya yer alır.

L'ACTONE Cool New Body Mist | Body Spray 250 ML

It leaves a nice and fresh mark on your body. The fresh scent of green apple is in the top notes, and the effect of jasmine and peach in the base notes.

#### **Key Ingredients + BODY CARE**



















#### WETE PERFUME

#### **WOMAN SERIES**

L'ACTONE WETE Women's Opium in Night Fragrance WL-291 50 ML

It is an assertive fragrance consisting of a combination of floral scents. While the top notes stand out with the dominant scent of ylang ylang, the middle notes contain the impressive scent of rose. In the base notes, the perfect harmony is completed with the essences of the jasmine flower.

L'ACTONE WETE Women's Delicious Perfume WL-238 50 ML The fresh scent of orange and plum in the top notes, the perfect floral touch from white rose and lily, and an exotic scent born from the combination of vanilla. The base notes contain a seductive woodiness with a blend of musk and sandalwood.

L'ACTONE WETE Women's Vip Rose Perfume WL-219 50 ML It is a combination of floral and fruity fragrances