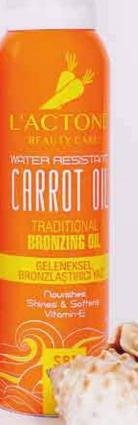

L'ACTONE Bronzing Carrot Oil 30 SPF 150 ML

Besides its tanning effect, carrot oil moisturizes and nourishes the skin. It helps to tan the skin by protecting the skin from the harmful rays of the sun with its sunscreen filters.