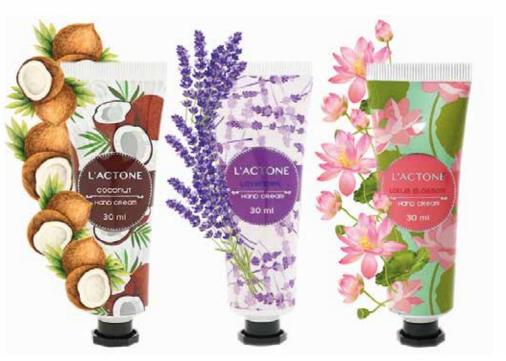

### HAND CARE SERIES

### **MOUSTURIZING**

L'ACTONE Lavender Moisturizing Hand Cream 30 ML

It moisturizes and softens your hands. Lavender reflects its freshness and freshness to your skin. L'ACTONE Jasmine Flower Hand Cream 30 ML

It moisturizes and softens your hands. It makes you feel the calming and relaxing properties of the jasmine flower.

L'ACTONE Lotus Flower Hand Cream 30 ML

It moisturizes and softens your hands. It makes you feel the clean and fresh scent of the lotus flower on your skin.

L'ACTONE Cherry Blossom Hand Cream 30 ML

It moisturizes and softens your hands. The powdery, sweet and fruity scent of cherry blossom is reflected on your skin.

L'ACTONE Coconut Hand Cream 30 ML

It moisturizes and softens your hands. The sweet smell and moisturizing effect of coconut is reflected on your skin.