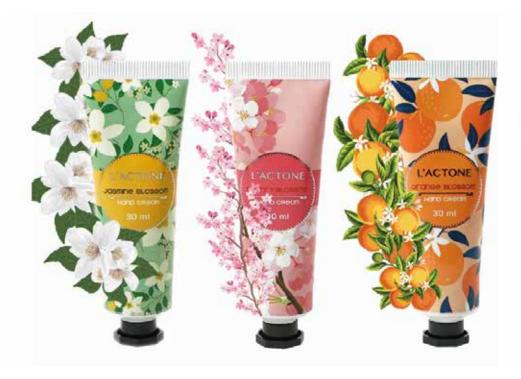

It moisturizes and softens your hands. It makes you feel the calming and relaxing properties of the jasmine flower.

L'ACTONE Lotus Flower Hand Cream 30 ML

It moisturizes and softens your hands. It makes you feel the clean and fresh scent of the lotus flower on your skin.

L'ACTONE Orange Blossom Hand Cream 30 ML

It moisturizes and softens your hands. It makes you feel the freshness of citrus scent on your skin.