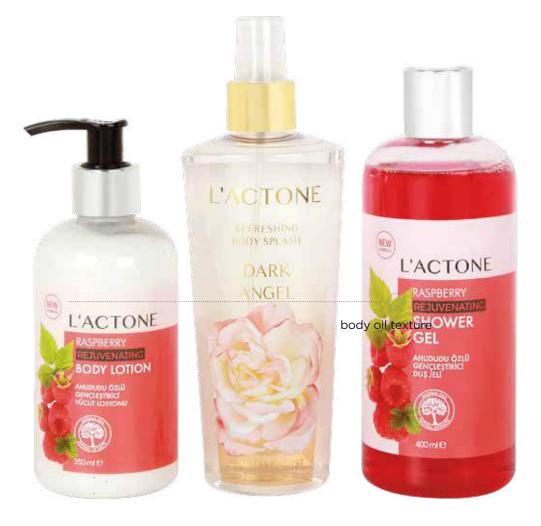

#### **RASPBERRY**

L'ACTONE RASPBERRY SHOWER GEL & BODY LOTION & DARK ANGEL BODY SPLASH

It is a formula combined with panthenol and shea butter, deeply moisturizing and raspberry giving the skin a bright and fresh effect. While purifying the skin from dirt, it provides deep moisturizing with body lotion. It leaves a sweet fruity scent with body splash.

Key Ingredients + BODY CARE