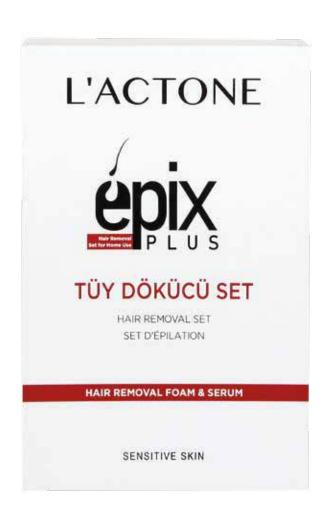

#### HAIR REMOVAL SERUM SET

#### **SKIN CARE**

HAIR REMOVAL FOAM - SERUM SET

Thanks to the depilatory actives it contains, it helps the hair follicles to weaken and shed. With shea butter and almond oils, it nourishes, moisturizes and provides a smooth appearance to the skin.

**Key Ingredients + SKIN SET** 