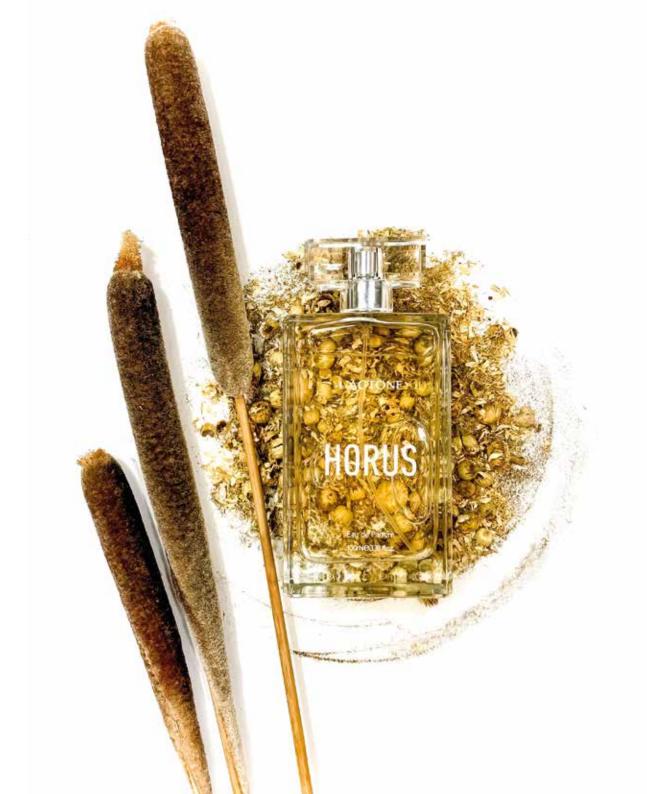

L'ACTONE Men's Atlas Perfume 100 ML

Top notes are bergamot, lemon and pink pepper, accompanied by notes of lavender and coconut. Base notes are mint, nettle, amber and cedarwood.

L'actone men's horus perfume 100 ml

Horus, known as the sun and the god of war in ancient Egypt, is considered to be the appearance of the pharaohs on earth. It is believed that the eyes of Horus, who is believed to be the sun god, are the moon and the sun. L'actone horus, which we created with inspiration from the magnificent power of Horus, symbolizes strength and character to men's perfume.

Men who prefer L'actone horus men's perfume shine like the moon and the sun and leave an impressive mark on their surroundings.

L'actone horus men's perfume is located in the woody fragrance family, which is the most ambitious of the fragrance classes.

With its fruity smell, it gives people who use it a refreshed feeling and makes them feel refreshed.

Key Ingredients + WOMAN - MEN