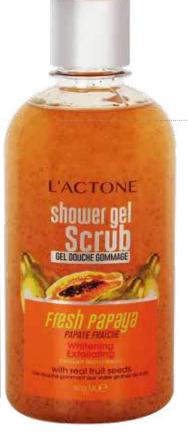

L'ACTONE Papaya Shower Gel Shower Gel Scrub Fresh Papaya 500 ML

Thanks to the apricot kernels in its content, it leaves the skin with the sweet smell of papaya fruit while removing dead skin.

Key Ingredients + BODY CARE