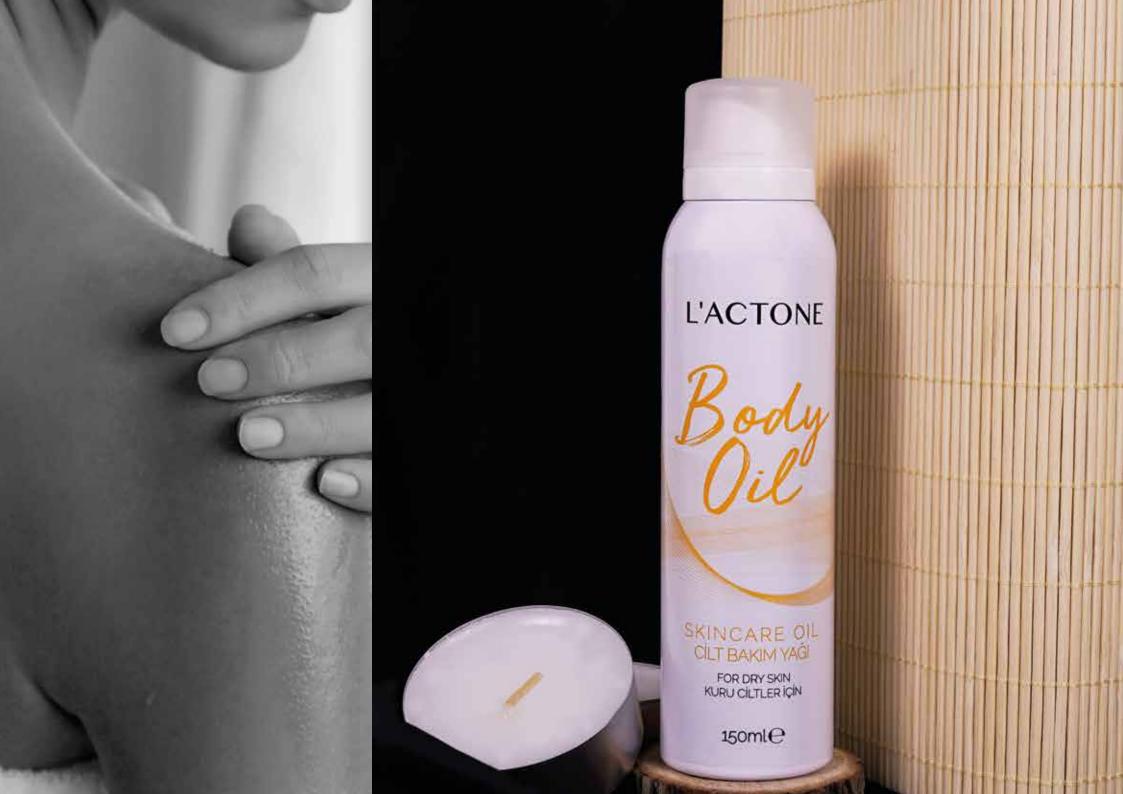

## BODY OIL BODY CARE

L'ACTONE Skin Care Oil Body Oil 150 ML

Oils such as rose oil, black cumin, lavender, chamomile, sesame, St. John's Wort, rosemary and orange peel deeply nourish the skin. With its antioxidant feature, it supports the renewal and well-being of your skin. It helps your skin to have a tighter, brighter and smoother appearance.