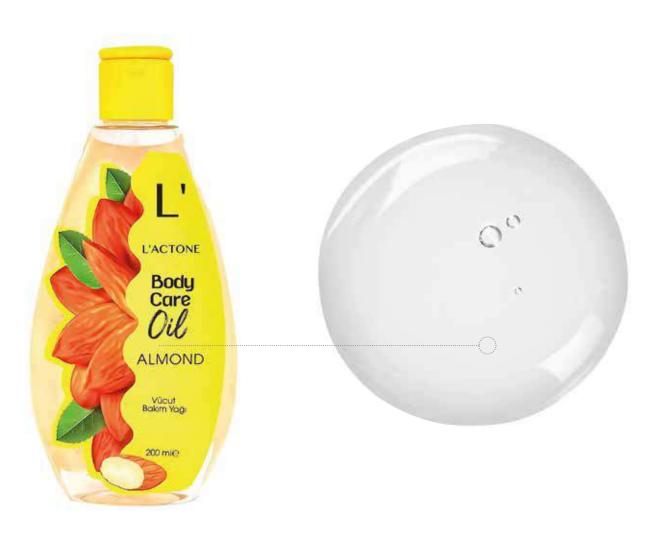

#### **BODY CARE**

L'ACTONE Body Care Oil Body Care Oil Almond 100 MLWith almond oil and vitamin E in its content, it nourishes the skin and helps to eliminate color tone inequalities and gives the skin a smooth appearance.