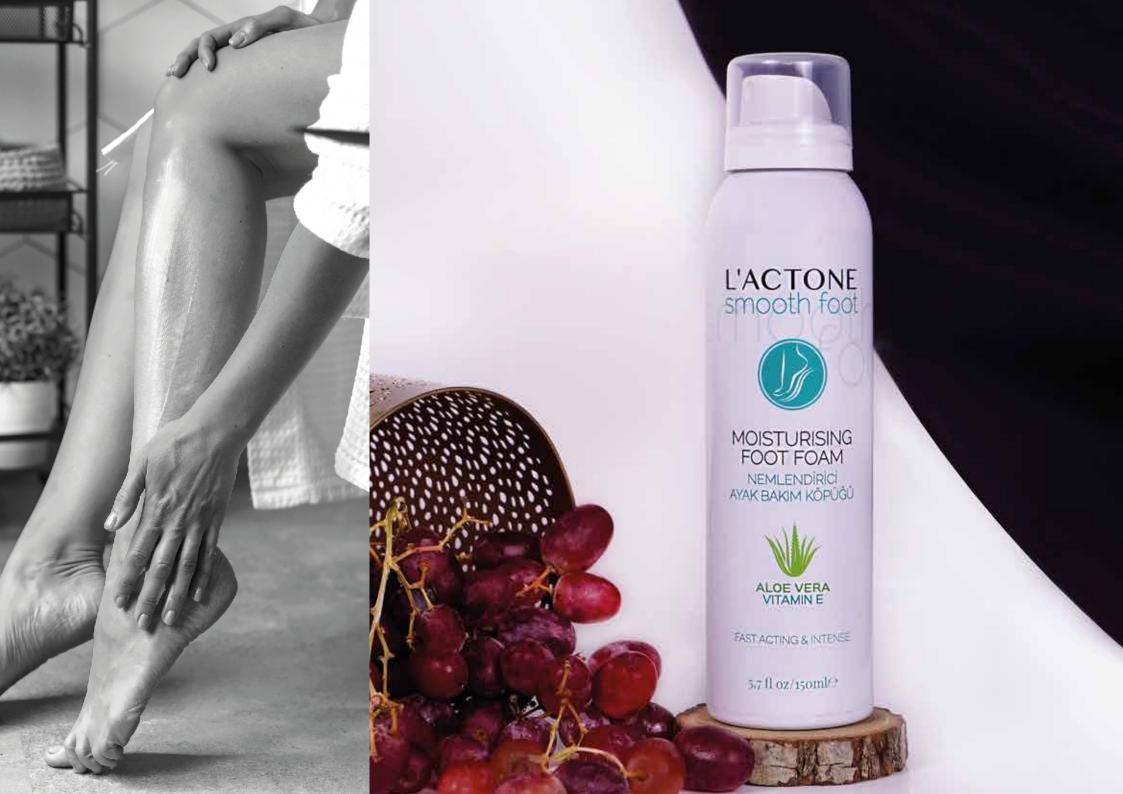

#### **FOOT FOAM**

L'ACTONE Foot Care Foam 150 ML | Foot Foam Since it contains aloe vera vitamin E, it has a deep formulation for callused, dried, worn soles. Being in foam form provides ease of application.