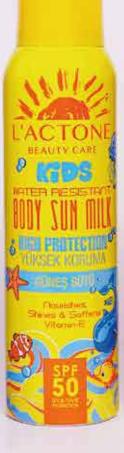

L'ACTONE Kids Sun Milk Body Sun Milk Kids Spray 50 SPF 150 ML

Thanks to sunscreen filters such as octocylene and Ethylhexyl methoxysinnamate, it protects your skin against harmful rays from the sun. It aims to prevent skin damage and sun spots due to UV. Thanks to its milk form, it also provides moisture support to the skin.