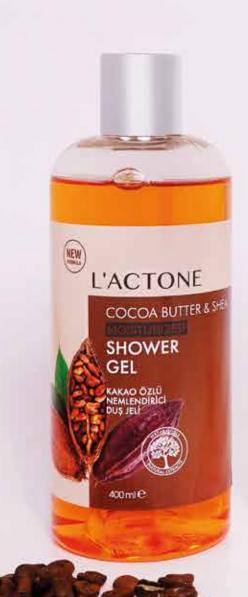

#### **BODY CARE SERIES**

#### COCOA BUTTER

L'ACTONE COCOA BUTTER SHOWER GEL & BODY LOTION & LOVE SPELL BODY SPLASH

With Panthenol, shea butter and cocoa butter, the product set has strong moisturizing properties, while cleansing from dirt with shower gel, it moisturizes deeply with body lotion. It leaves a sweet and intense cocoa scent with the body splash you apply on it.

Key Ingredients + BODY CARE