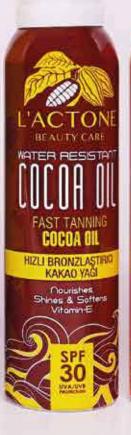

L'ACTONE Bronzing Cocoa Butter Spray 30 SPF 150 ML

In addition to its tanning effect, cocoa butter moisturizes the skin, gives shine to the skin and has antioxidant properties. It helps to tan in a controlled way while protecting the skin from the harmful effects of the sun with its sunscreen filters.