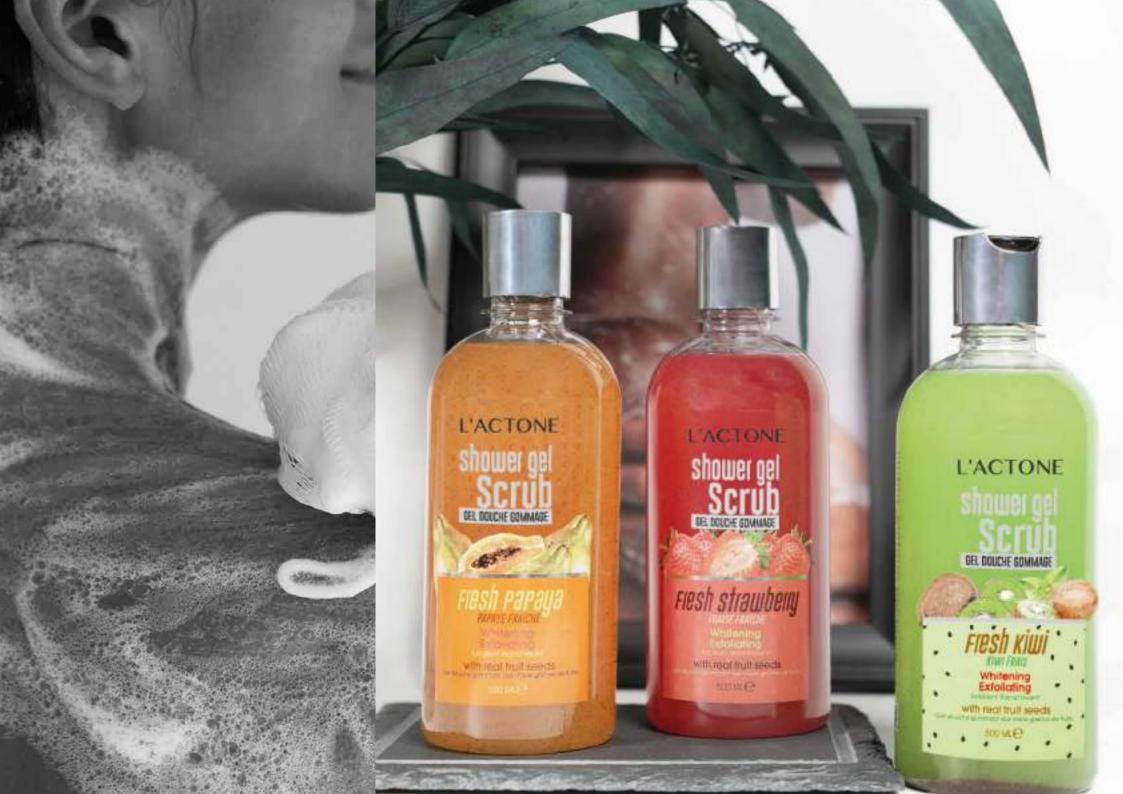

### **BODY CARE**

L'ACTONE Strawberry Shower Gel Shower Gel Scrub Fresh Strawberry 500 ML The apricot kernel in its content helps the skin to be purified from dead skin. It makes you feel the freshness of strawberries on your clean skin.

L'ACTONE Kiwi Shower Gel Shower Gel Scrub Fresh Kiwi 500 ML

While it purifies the skin from dead skin with apricot kernels in its content, it makes you feel the freshness of the kiwi scent on your skin.

L'ACTONE Papaya Shower Gel Shower Gel Scrub Fresh Papaya 500 ML

Thanks to the apricot kernels in its content, it leaves the skin with the sweet smell of papaya fruit while removing dead skin.

Key Ingredients + BODY CARE