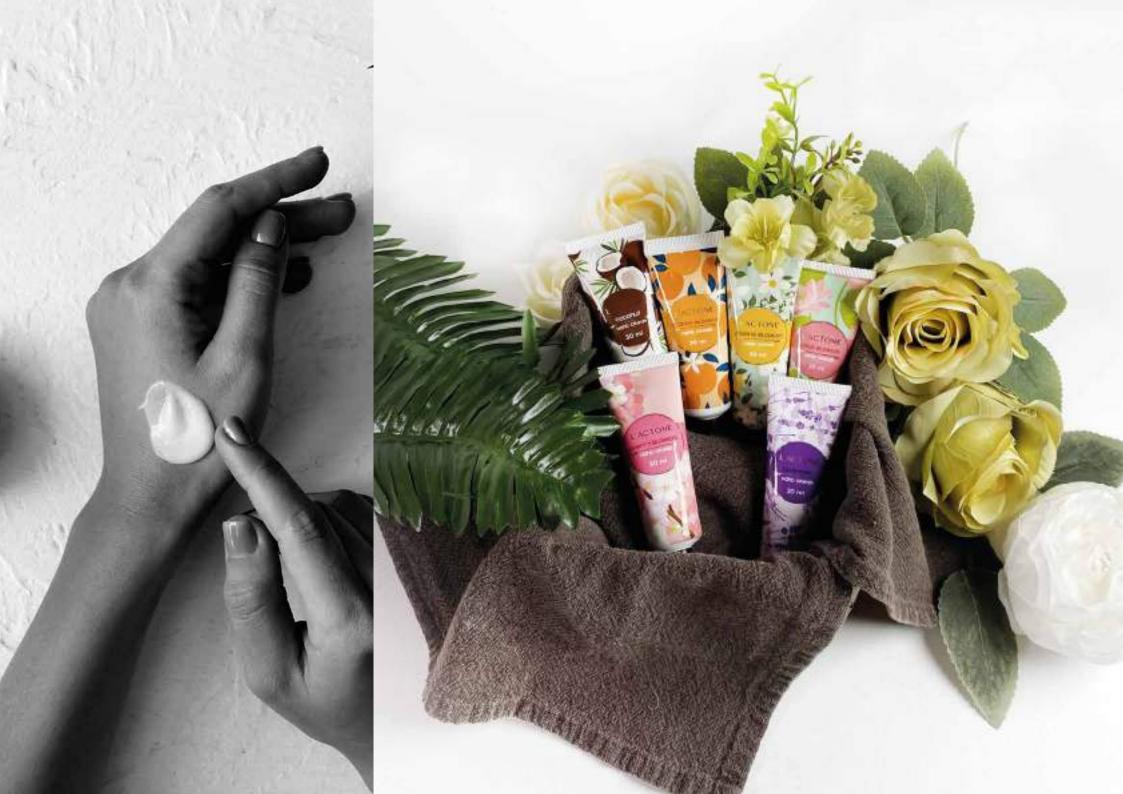

### HAND CARE SERIES

### **MOUSTURIZING**

L'ACTONE Lavender Moisturizing Hand Cream 30 ML

It moisturizes and softens your hands. Lavender reflects its freshness and freshness to your skin. L'ACTONE Jasmine Flower Hand Cream 30 ML

It moisturizes and softens your hands. It makes you feel the calming and relaxing properties of the jasmine flower.

L'ACTONE Lotus Flower Hand Cream 30 ML

It moisturizes and softens your hands. It makes you feel the clean and fresh scent of the lotus flower on your skin.

L'ACTONE Cherry Blossom Hand Cream 30 ML

It moisturizes and softens your hands. The powdery, sweet and fruity scent of cherry blossom is reflected on your skin.

L'ACTONE Coconut Hand Cream 30 ML

It moisturizes and softens your hands. The sweet smell and moisturizing effect of coconut is reflected on your skin.

L'ACTONE Orange Blossom Hand Cream 30 ML

It moisturizes and softens your hands. It makes you feel the freshness of citrus scent on your skin.