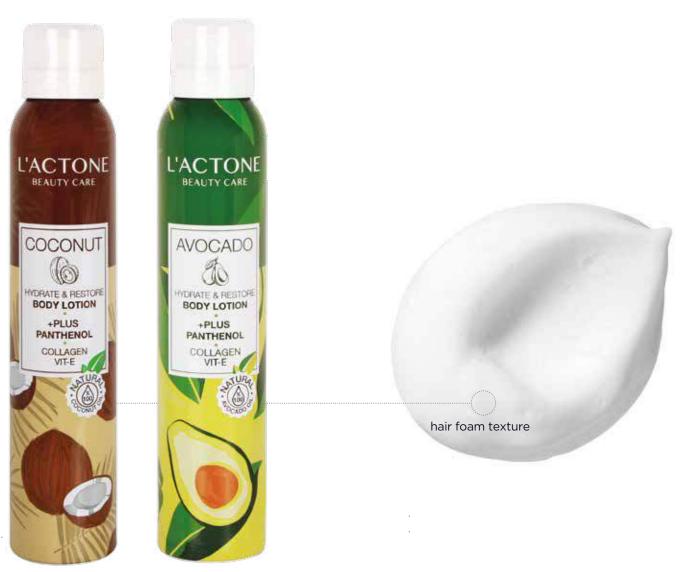

### PANTHENOL PLUS

L'ACTONE Coconut Panthenol Plus Body Lotion 200 mllt nourishes your skin and provides a smooth appearance. Panthenol helps to moisturize the skin deeply. It provides you with intensely moisturized and radiant skin.

L'ACTONE Avocado Panthenol Plus Body Lotion 200 mllt nourishes your skin and provides a smooth appearance. Aloe vera aims to have an anti-wrinkle effect while adding moisture to the skin. It helps to relieve itching and redness on the skin.