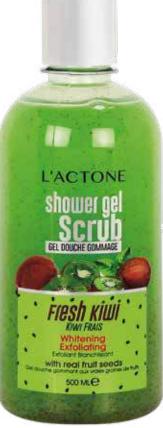

L'ACTONE Kiwi Shower Gel Shower Gel Scrub Fresh Kiwi 500 ML

While it purifies the skin from dead skin with apricot kernels in its content, it makes you feel the freshness of the kiwi scent on your skin.