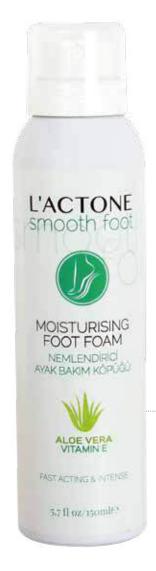

#### FOOT CARE FOAM

#### **FOOT FOAM**

L'ACTONE Foot Care Foam 150 ML | Foot Foam Since it contains aloe vera vitamin E, it has a deep formulation for callused, dried, worn soles. Being in foam form provides ease of application.

Key Ingredients + BODY CARE