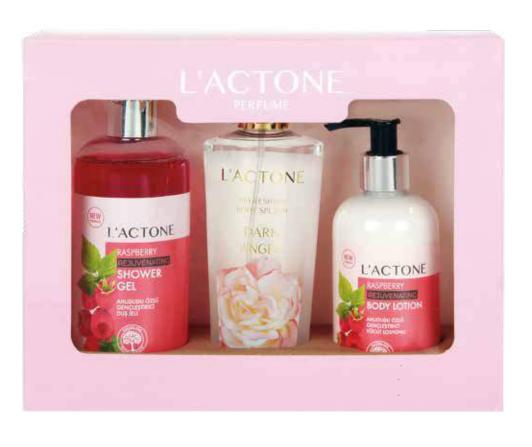

#### **RASPBERRY**

L'ACTONE RASPBERRY SHOWER GEL & BODY LOTION & DARK ANGEL BODY SPLASH

It is a formula combined with panthenol and shea butter, deeply moisturizing and raspberry giving the skin a bright and fresh effect. While purifying the skin from dirt, it provides deep moisturizing with body lotion. It leaves a sweet fruity scent with body splash.

Key Ingredients + BODY CARE