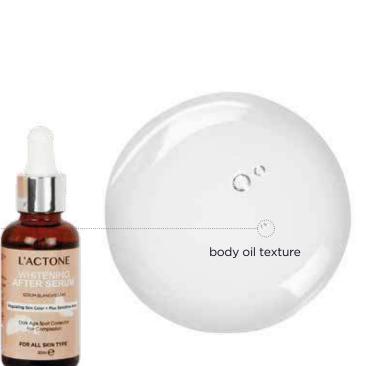

#### HAIR REMOVAL SERUM SET

#### **SKIN CARE**

HAIR REMOVAL FOAM - SERUM SET

Thanks to the depilatory actives it contains, it helps the hair follicles to weaken and shed. With shea butter and almond oils, it nourishes, moisturizes and provides a smooth appearance to the skin.

**Key Ingredients + SKIN SET** 