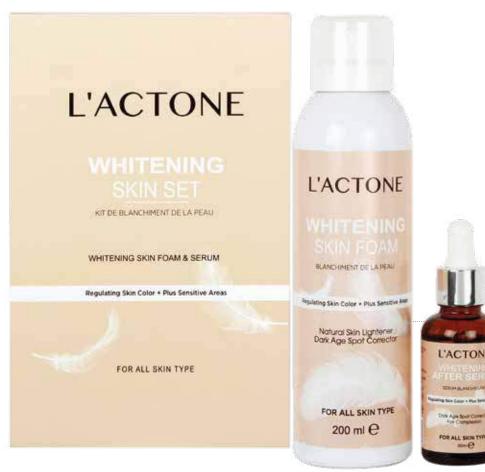

#### WHITENING FOAM & SERUM

#### SKIN CARE

WHITENING FOAM- SERUM SET

The licorice extract contained in it helps to prevent the production of melanin and to lighten the existing spots. Rice creates phytic acid as a result of its contact with water, and this substance supports the whitening of the skin. Niacinamide helps to lighten the skin color and maintain the sebum balance in the skin. It aims to protect the moisture balance of the skin with urea and aloe vera extracts.

Key Ingredients + SKIN SET