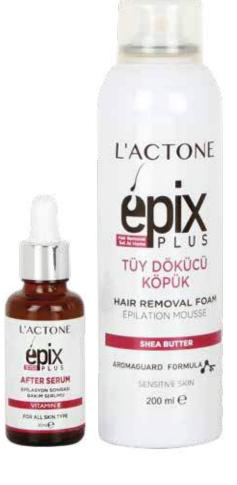

#### HAIR REMOVAL SERUM SET

#### **SKIN CARE**

HAIR REMOVAL FOAM - SERUM SET

Thanks to the depilatory actives it contains, it helps the hair follicles to weaken and shed. With shea butter and almond oils, it nourishes, moisturizes and provides a smooth appearance to the skin.

**Key Ingredients + SKIN SET** 