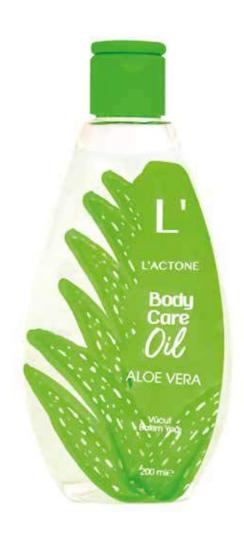

L'ACTONE Aloe Vera Body Oil Body Care Oil 200 MLThanks to the nourishing oils in its content, it moisturizes and softens the skin. Aloe vera provides moisture to the skin and reduces the appearance of pores. It helps to relieve and soothe itching.