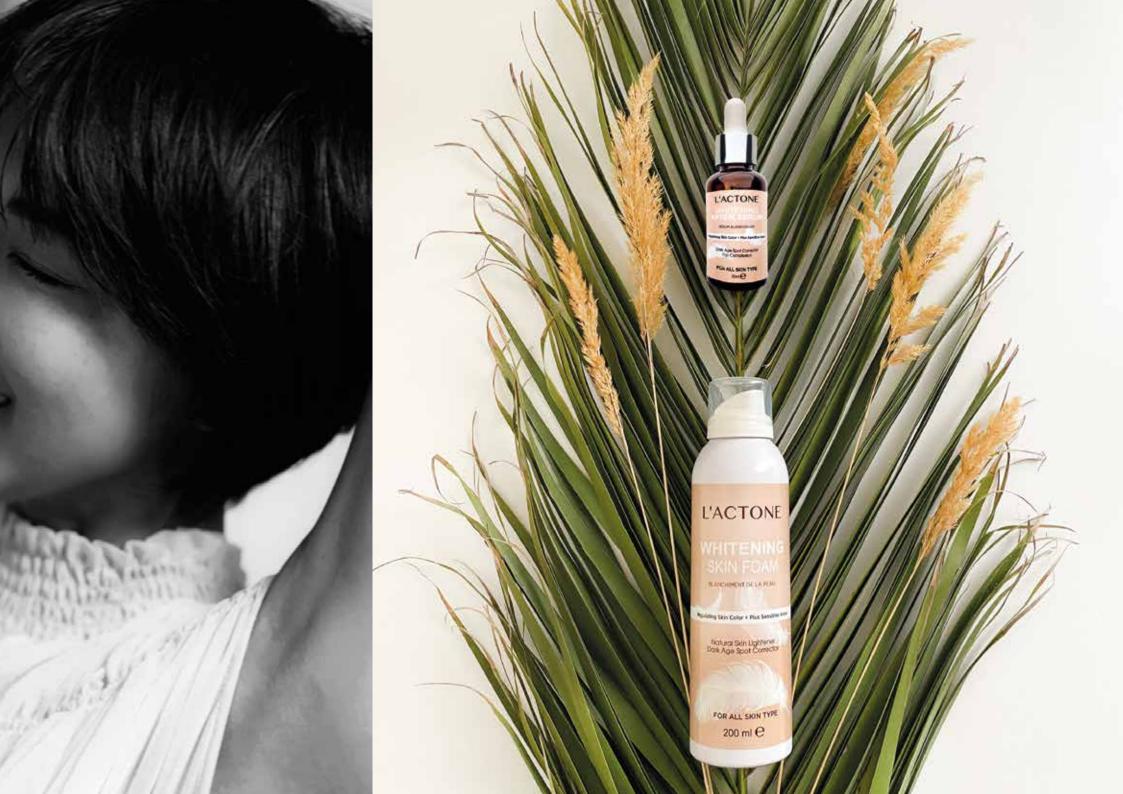

#### WHITENING FOAM & SERUM

#### SKIN CARE

WHITENING FOAM- SERUM SET

The licorice extract contained in it helps to prevent the production of melanin and to lighten the existing spots. Rice creates phytic acid as a result of its contact with water, and this substance supports the whitening of the skin. Niacinamide helps to lighten the skin color and maintain the sebum balance in the skin. It aims to protect the moisture balance of the skin with urea and aloe vera extracts.

Key Ingredients + SKIN SET