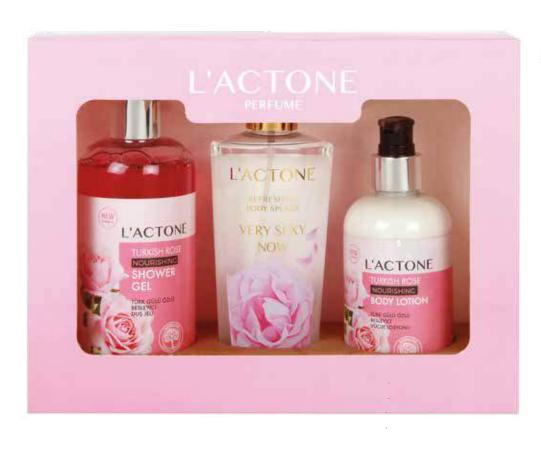

### **TURKISH ROSE**

L'ACTONE TURKISH ROSE SHOWER GEL & BODY LOTION & It is a formula that combines the moisturizing and nourishing properties of panthenol and shea butter with the moisturizing and soothing properties of rose. After cleansing the skin with shower gel, it moisturizes it deeply with body lotion. With the body splash you apply on it, you have a sweet rose scent on your skin.

Key Ingredients + BODY CARE