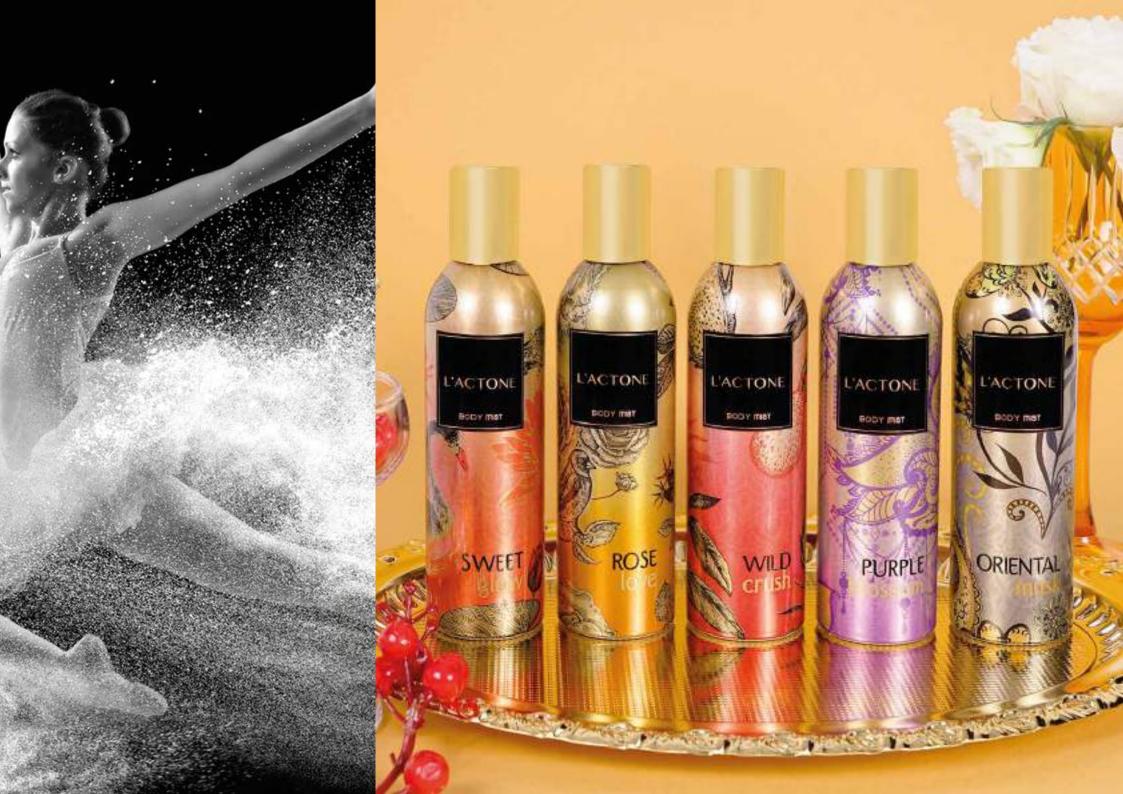

#### **ORIENTAL SERIES**

L'ACTONE Hair Mist Wild Crush

It moisturizes, beautifies and shines your hair. It does not weigh down the hair. Top notes are citrus like orange and tangerine, base notes are cloves and roses.

L'ACTONE Hair Mist Musk Rose

It moisturizes, beautifies and shines your hair. It does not weigh down the hair. It leaves a floral scent on your hair with the wonderful harmony of musk and jasmine.

L'ACTONE Hair Mist Rose Love

It moisturizes, beautifies and shines your hair. It does not weigh down the hair. It leaves an impressive scent on your hair that combines the effect of peony flower with musk.

L'ACTONE Hair Mist Purple Blossom

It moisturizes, beautifies and shines your hair. It does not weigh down the hair. It leaves an impressive scent with almond in the top notes and the freshness of hyacinth and jasmine flowers in the base notes.