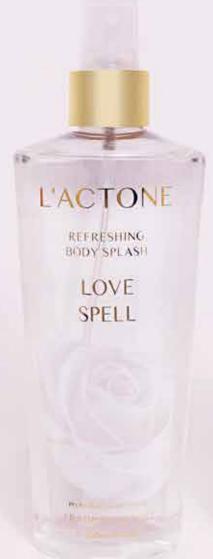

#### **BODY CARE SERIES**

#### COCOA BUTTER

L'ACTONE COCOA BUTTER SHOWER GEL & BODY LOTION & LOVE SPELL BODY SPLASH

With Panthenol, shea butter and cocoa butter, the product set has strong moisturizing properties, while cleansing from dirt with shower gel, it moisturizes deeply with body lotion. It leaves a sweet and intense cocoa scent with the body splash you apply on it.

Key Ingredients + BODY CARE