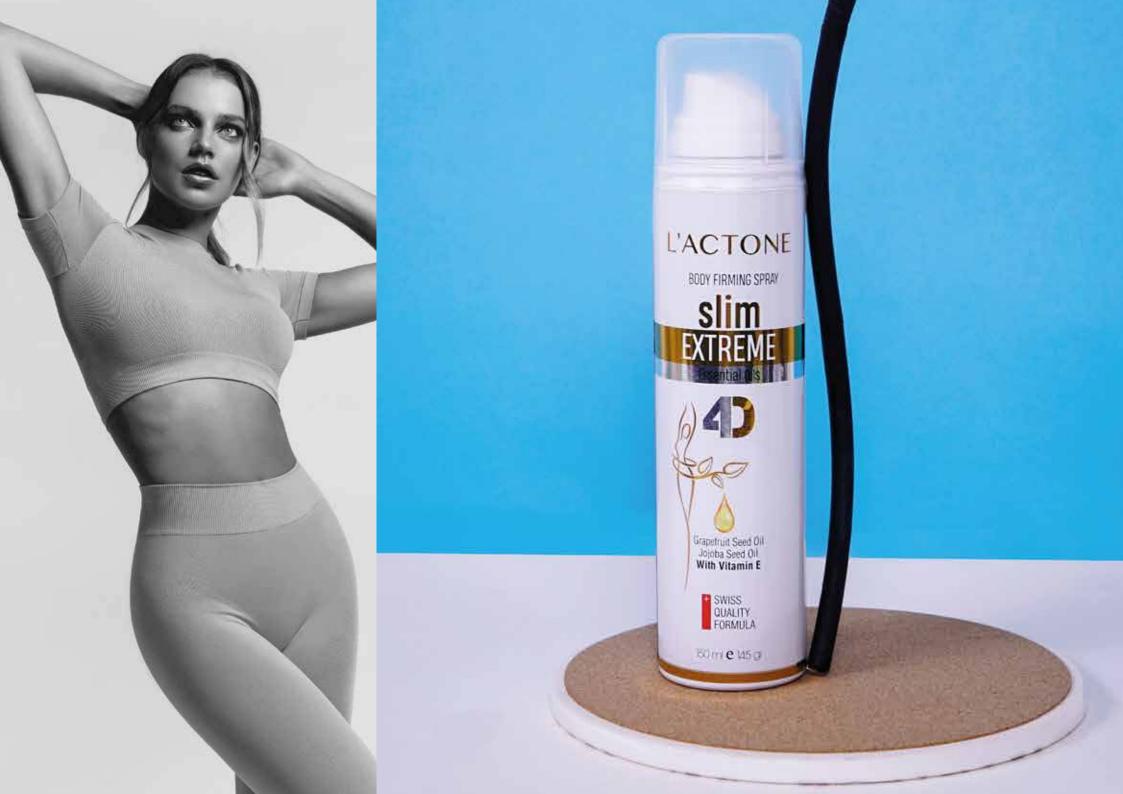

#### **SLIM EXTREME**

L'ACTONE Body Contour Slim Extreme Spray 150 ml | Cellulite and Stretch Mark Remover Body Spray It helps to prevent the formation of cellulite thanks to the oils that have the effect of accelerating blood circulation. It is a powerful ingredient in terms of nourishing oils that help

prevent the formation of cracks on the skin.

Key Ingredients + BODY OIL