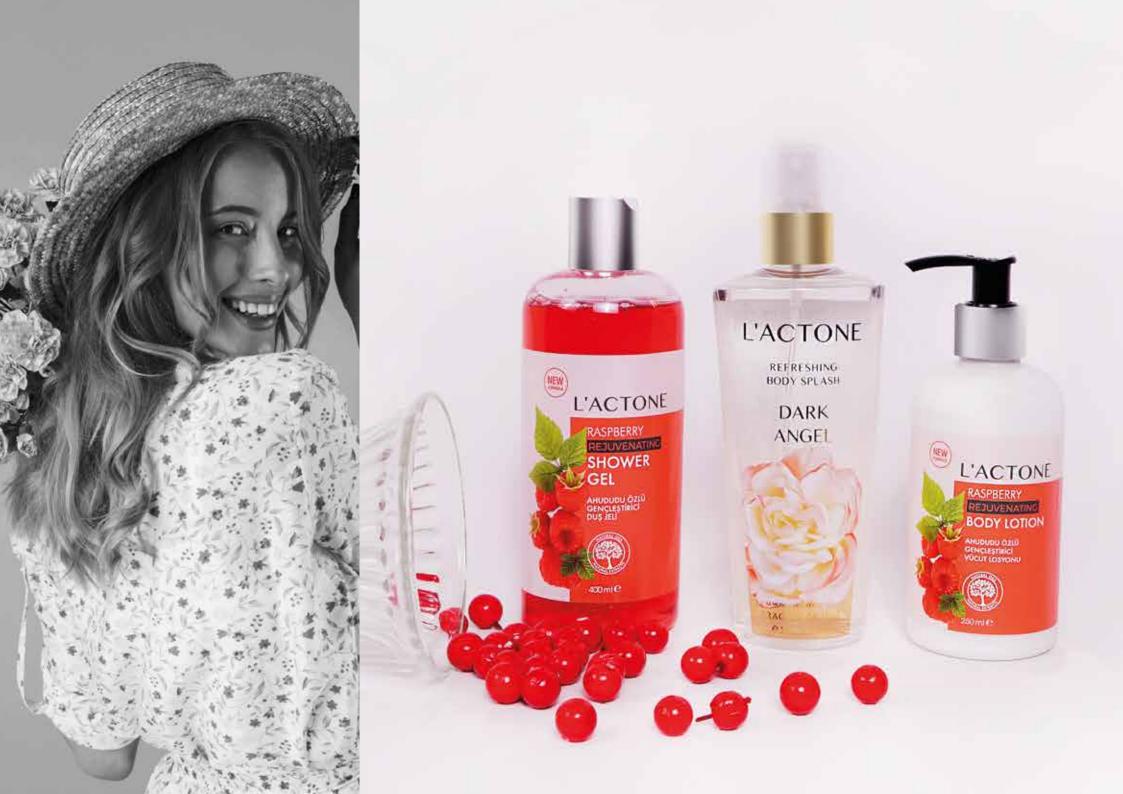

#### **BODY CARE SERIES**

#### **RASPBERRY**

L'ACTONE RASPBERRY SHOWER GEL & BODY LOTION & DARK ANGEL BODY SPLASH

It is a formula combined with panthenol and shea butter, deeply moisturizing and raspberry giving the skin a bright and fresh effect. While purifying the skin from dirt, it provides deep moisturizing with body lotion. It leaves a sweet fruity scent with body splash.

Key Ingredients + BODY CARE