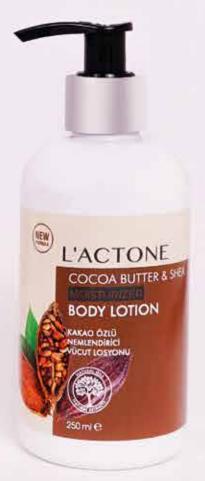

#### **BODY CARE SERIES**

#### COCOA BUTTER

L'ACTONE COCOA BUTTER SHOWER GEL & BODY LOTION & LOVE SPELL BODY SPLASH

With Panthenol, shea butter and cocoa butter, the product set has strong moisturizing properties, while cleansing from dirt with shower gel, it moisturizes deeply with body lotion. It leaves a sweet and intense cocoa scent with the body splash you apply on it.

Key Ingredients + BODY CARE