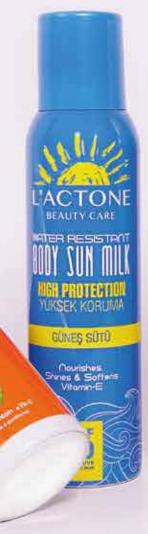

#### SUNSCREEN SPRAY SERIES

L'ACTONE Sunscreen Spray Milk Spf 50+ 150 ML

Thanks to sunscreen filters such as octocylene and Ethylhexyl methoxysinnamate, it protects your skin against harmful rays from the sun. It aims to prevent UV-related skin damage and sunspots. Thanks to its milk form, it also provides moisture support to the skin.