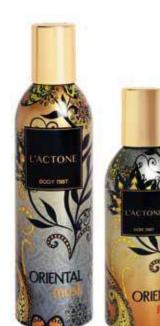

#### **ORIENTAL SERIES**

L'ACTONE Hair Mist Wild Crush

It moisturizes, beautifies and shines your hair. It does not weigh down the hair. Top notes are citrus like orange and tangerine, base notes are cloves and roses.

L'ACTONE Hair Mist Musk Rose

It moisturizes, beautifies and shines your hair. It does not weigh down the hair. It leaves a floral scent on your hair with the wonderful harmony of musk and jasmine.

L'ACTONE Hair Mist Rose Love

It moisturizes, beautifies and shines your hair. It does not weigh down the hair. It leaves an impressive scent on your hair that combines the effect of peony flower with musk.

L'ACTONE Hair Mist Purple Blossom

It moisturizes, beautifies and shines your hair. It does not weigh down the hair. It leaves an impressive scent with almond in the top notes and the freshness of hyacinth and jasmine flowers in the base notes.