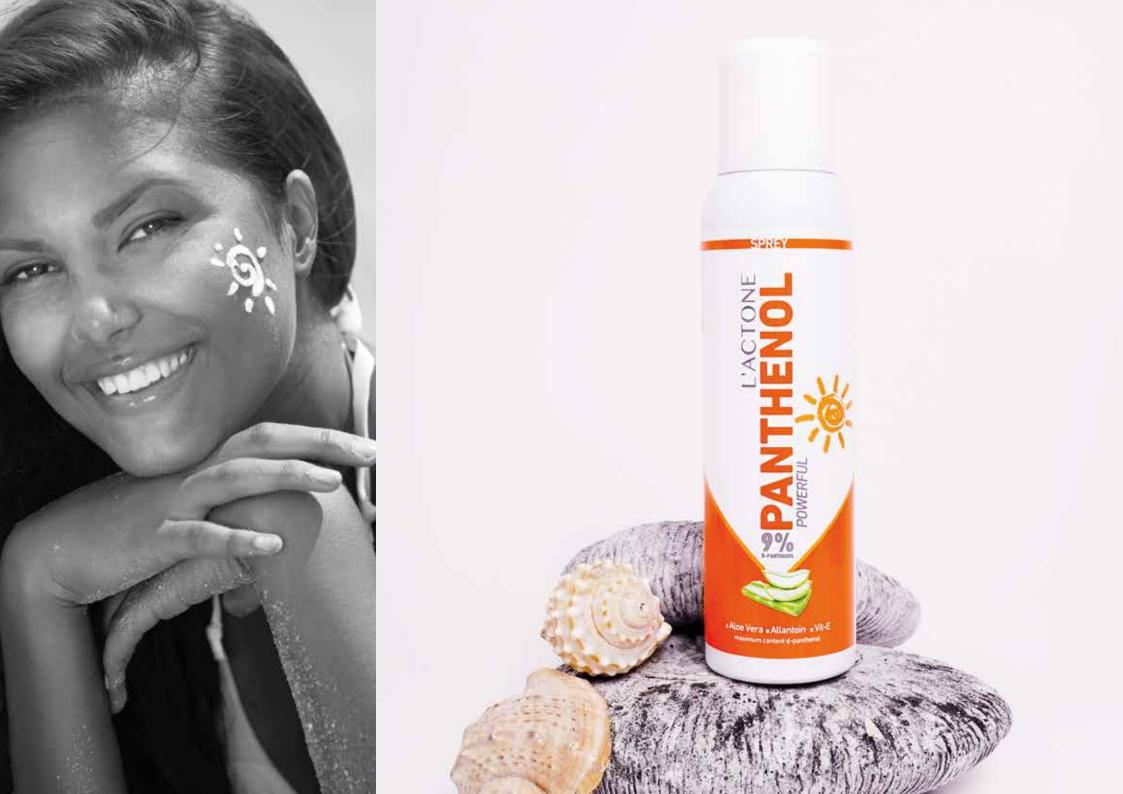

#### **SUNSCREEN LOTION**

L'ACTONE Sunscreen Panthenol Foam Body Lotion 150 MLThanks to sunscreen filters such as octocylene and Ethylhexyl methoxysinnamate, it protects your skin against harmful rays from the sun. It aims to prevent skin damage and sun spots due to UVA. In addition to its milk form, it also provides intense moisture support to the skin with its panthenol content.