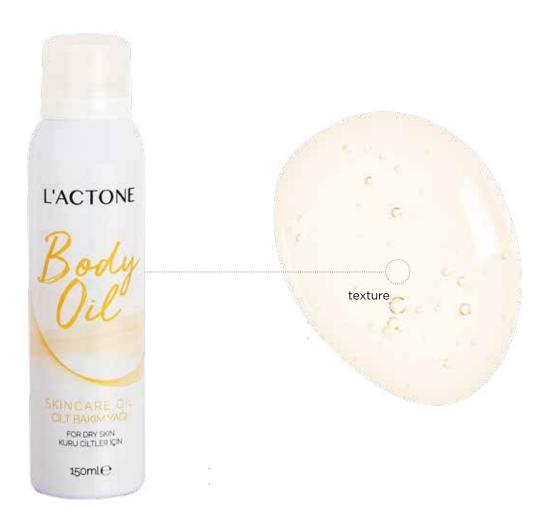

## BODY OIL BODY CARE

L'ACTONE Skin Care Oil Body Oil 150 ML

Oils such as rose oil, black cumin, lavender, chamomile, sesame, St. John's Wort, rosemary and orange peel deeply nourish the skin. With its antioxidant feature, it supports the renewal and well-being of your skin. It helps your skin to have a tighter, brighter and smoother appearance.