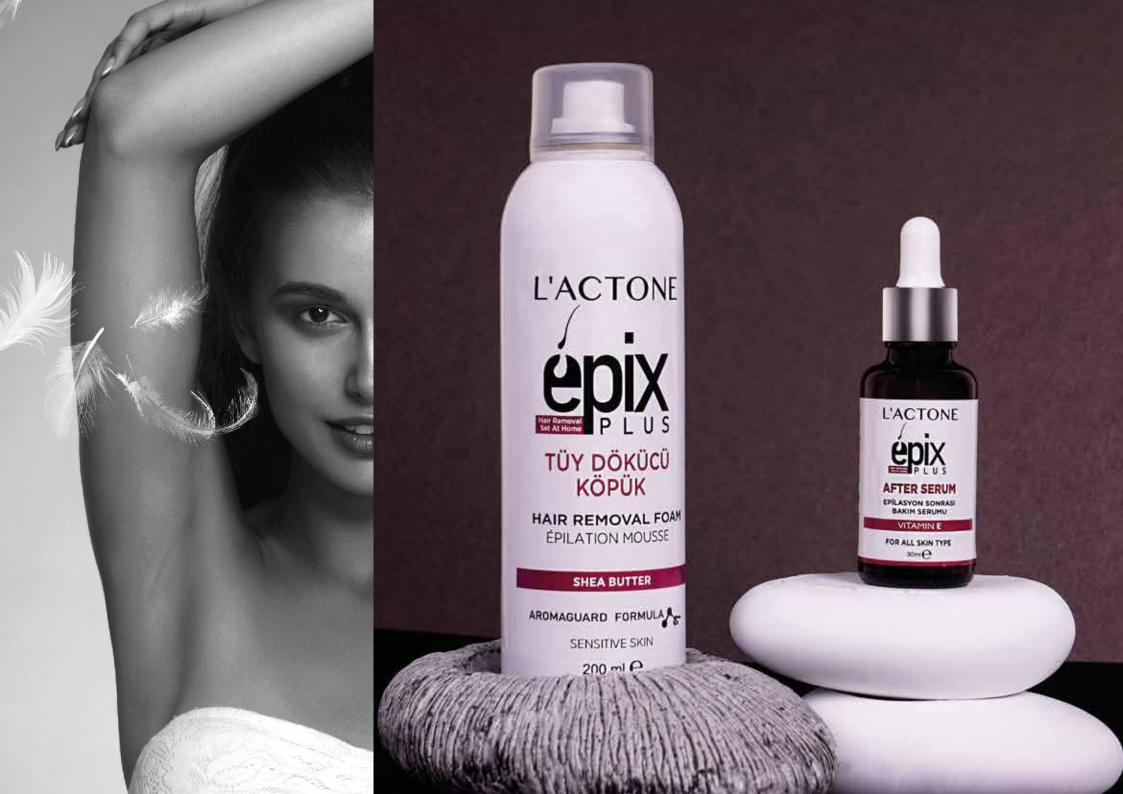

#### HAIR REMOVAL SERUM SET

#### **SKIN CARE**

HAIR REMOVAL FOAM - SERUM SET

Thanks to the depilatory actives it contains, it helps the hair follicles to weaken and shed. With shea butter and almond oils, it nourishes, moisturizes and provides a smooth appearance to the skin.

**Key Ingredients + SKIN SET** 