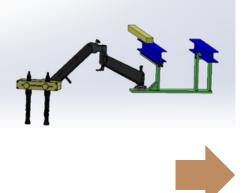

GLOBAL SOLUTIONS

Examples of projects and solutions for our clients

Integration project:

- Reaction arm and zero gravity as an automatic torque system with PLC feedback
- This project provided a solution to an ergonomic issue affecting the operator.