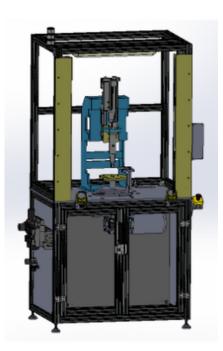

GLOBAL SOLUTIONS

Examples of projects and solutions for our clients

Integration project:

- Reaction arm and zero gravity as an automatic torque system with PLC feedback
- This project provided a solution to an ergonomic issue affecting the operator.

More reaction arm and zero gravity projects

Integration Project:

- Automatic seal insertion inspection in U.S. plant (6 stations)
- This project provided a solution to a high-severity quality issue identified in the DFMEA and PFMEA due to safety concerns.

Integration project:

- Torque station
- This project addressed quality issues due to lack of torque application on parts, as well as ergonomic issues related to part weight.

Integration project:

- Forming machine for new business of 650K parts per year
- This project offered a low-cost design and build solution with the highest production speed compared to competitors.