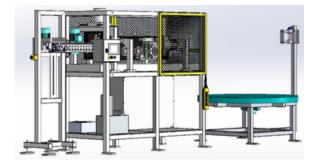

GLOBAL SOLUTIONS

Examples of projects and solutions for our clients

Integration project:

- Reaction arm and zero gravity as an automatic torque system with PLC feedback
- This project provided a solution to an ergonomic issue affecting the operator.

More reaction arm and zero gravity projects

Integration Project:

- Automatic seal insertion inspection in U.S. plant (6 stations)
- This project provided a solution to a high-severity quality issue identified in the DFMEA and PFMEA due to safety concerns.

Integration project:

- Torque station
- This project addressed quality issues due to lack of torque application on parts, as well as ergonomic issues related to part weight.

Integration project:

- Forming machine for new business of 650K parts per year
- This project offered a low-cost design and build solution with the highest production speed compared to competitors.