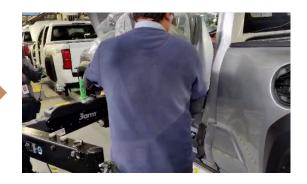

More reaction arm and zero gravity projects

Integration Project:

- Automatic seal insertion inspection in U.S. plant (6 stations)
- This project provided a solution to a high-severity quality issue identified in the DFMEA and PFMEA due to safety concerns.