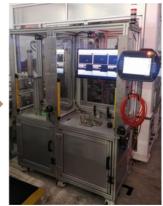

GLOBAL SOLUTIONS

Examples of projects and solutions for our clients

Integration project:

- Reaction arm and zero gravity as an automatic torque system with PLC feedback
- This project provided a solution to an ergonomic issue affecting the operator.

More reaction arm and zero gravity projects

Integration Project:

- Automatic seal insertion inspection in U.S. plant (6 stations)
- This project provided a solution to a high-severity quality issue identified in the DFMEA and PFMEA due to safety concerns.

Integration project:

- Torque station
- This project addressed quality issues due to lack of torque application on parts, as well as ergonomic issues related to part weight.

Integration project:

- Forming machine for new business of 650K parts per year
- This project offered a low-cost design and build solution with the highest production speed compared to competitors.