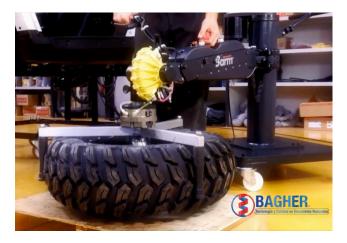

GLOBAL SOLUTIONS

Examples of projects and solutions for our clients

Integration project:

- Reaction arm and zero gravity as an automatic torque system with PLC feedback
- This project provided a solution to an ergonomic issue affecting the operator.