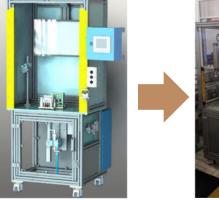

GLOBAL SOLUTIONS

Examples of projects and solutions for our clients

Integration project:

- Reaction arm and zero gravity as an automatic torque system with PLC feedback
- This project provided a solution to an ergonomic issue affecting the operator.

More reaction arm and zero gravity projects

Integration Project:

- Automatic seal insertion inspection in U.S. plant (6 stations)
- This project provided a solution to a high-severity quality issue identified in the DFMEA and PFMEA due to safety concerns.

Integration project:

- Torque station
- This project addressed quality issues due to lack of torque application on parts, as well as ergonomic issues related to part weight.

Integration project:

- Forming machine for new business of 650K parts per year
- This project offered a low-cost design and build solution with the highest production speed compared to competitors.