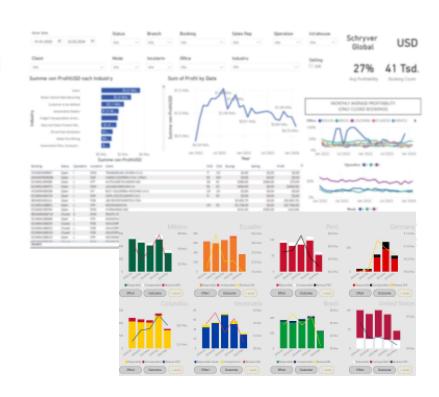

#### **BUSINESS INTELLIGENCE**

IT & Connectivity

- With "LOGIC", our In-house IT start-up, we maintain our own Transport Management System (TMS).
- We provide upon request and necessity EDI and API connectivity to your software solution to integrate the processes and data flows.
- We constantly enhance our IT system by connecting it to customs, supplier, terminal, etc. IT systems.