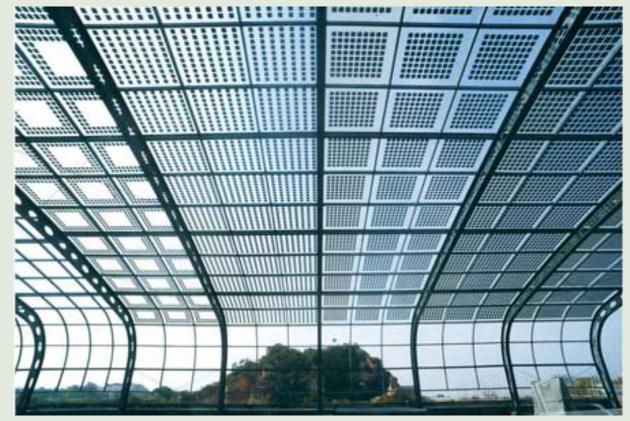

## **CRISTALLINE BIPV ROOF**

156 MONOCRYSTALLINE BIPV MODULE

AREA: 1m<sup>2</sup> Panel (1485 X 670mm) POWER: 150 Wp No. of Cells: 36

156 MONOCRYSTALLINE BIPV MODULE

AREA: 1m<sup>2</sup> Panel (1485 X 670mm) POWER: 150 Wp No. of Cells: 36

156 MONOCRYSTALLINE BIPV MODULE

AREA: 1m<sup>2</sup> Panel (1485 X 670mm) POWER: 150 Wp No. of Cells: 36

Light weight, non reflective Glass

AREA: 1m<sup>2</sup> Panel (1485 X 670mm) POWER: 150 Wp No. of Cells: 36

AREA: 1m<sup>2</sup> Panel (1485 X 670mm) POWER: 150 Wp No. of Cells: 36

BIPV MODULE

AREA: 1m<sup>2</sup> Panel (1485 X 670mm) POWER: 150 Wp No. of Cells: 36