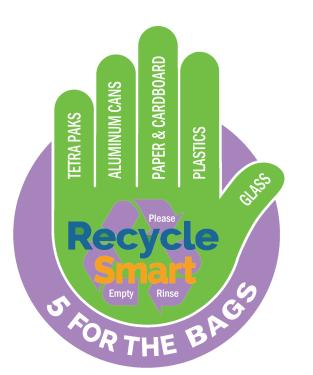

1) Waste assessment/audit

- 2) Waste reduction and cost control advisory
- 3) Programme development and management

Here are the following recyclables accepted by RWL: