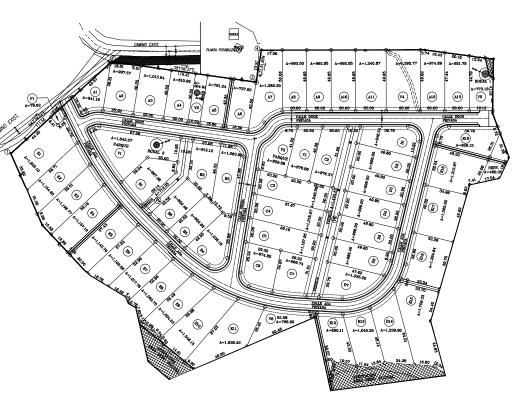

DISTRIBUTION

## WITH ONLY 49 NEIGHBORS IT IS POSSIBLE TO CREATE A COMMUNITY!

- Only 49 lots available
- 1,000 m<sup>2</sup> average
- Horizontal Propterty Norms

Rivermaro is supported by **Fabrika Urbana**, a company with more than 15 years of experience in the Real Estate industry, creating innovative projects within everyone's reach.