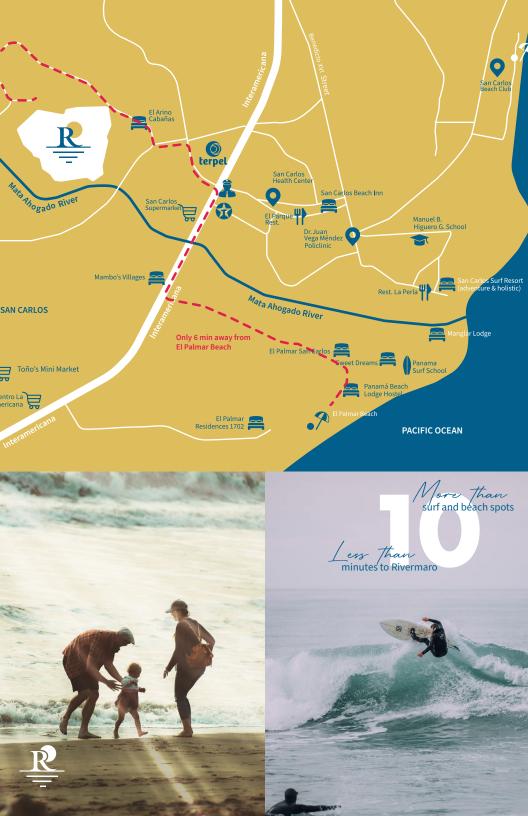

### **El Palmar Beach**

ku awai

- Only 2 km from El Palmar Beach
- · Close to restaurants and other places of interest
- 3 minutes from the Inter-American Highway
- Access roads in good condition
- Opportunity to choose the design of your future home

community of people who re a common essence.

Rivermaro is an intimate project of family lots surrounded by nature, which in addition to having a river and a beach very close, has access to supermarkets, pharmacies, schools, health centers, restaurants, and recreational spots. In short, everything you may need to live a comfortable and organic experience.