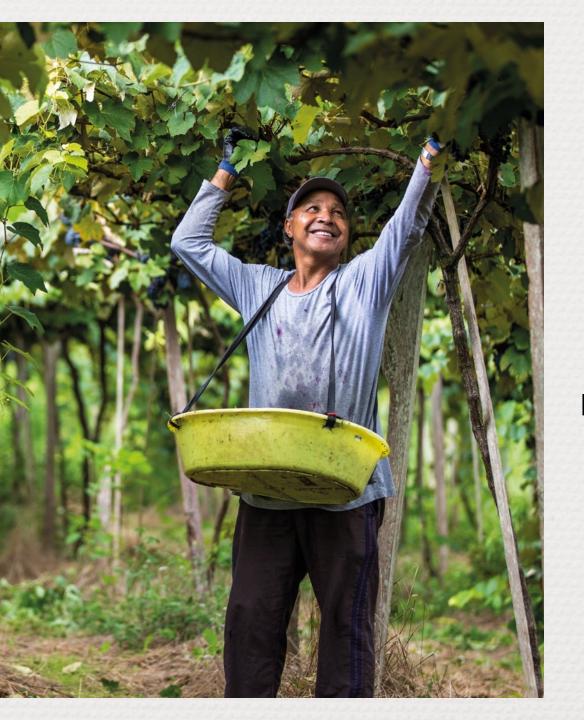

## WHOLE JUICES

CHOOSE REAL FOOD, WITH THE TASTE OF THE COUNTRYSIDE.

OUR GRAPES ARE MADE INTO
JUICE THE SAME DAY THEY WERE
PICKED

# AGROECOLOGICAL, 100% NATURAL AND HEALTHY

- ► IT'S REAL FRUIT, STRAIGHT FROM THE TREE!
- ▶ SELECTED FRUITS
- NO PRESERVATIVES OR COLORANTS
- NO ADDED SUGAR
- NO WATER ADDED

THE JUICES ARE PRODUCED BY COOPERATIVE DE SUCOS MONTE VÊNETO