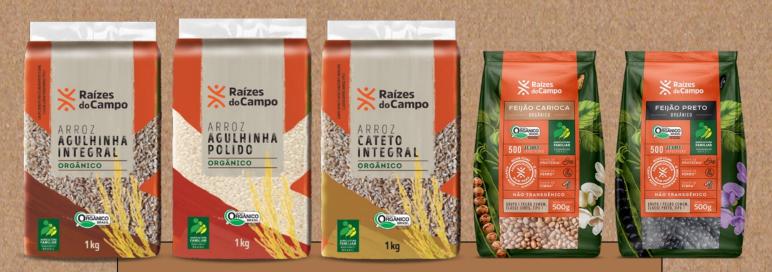

#### ORGANIC RICE ——

#### BETTER THAN FLUFFY RICE, IT IS RICH IN FIBER AND AGROECOLOGICAL.

- ► HIGH QUALITY
- ► FREE FROM AGROTOXINS
- ► SOURCE OF FIBER, VITAMINS AND MINERALS
- ► NON-TRANSGENIC

#### ORGANIC BEANS

# ORGANIC AGROECOLOGICAL BEAN LAUNCH

#### NON GMO

- ► SOURCE OF PROTEIN
- ▶ RICH IN FIBER
- **▶** IRON SOURCE
- ► HIGH QUALITY
- ► FREE FROM AGROTOXINS

THE BEANS ARE PRODUCED BY COOPERATIVE TERRA LIVRE

BRAZIL IS PLANTING FEWER AND FEWER BEANS, ESPECIALLY BEANS FREE FROM PESTICIDES. WE ARE STARTING A MOVEMENT TO BRING QUALITY BEANS BACK TO OUR TABLES. THIS CHALLENGE IS ONLY POSSIBLE WITH THE PARTNERSHIP OF PEASANT FAMILY FARMING COOPERATIVES