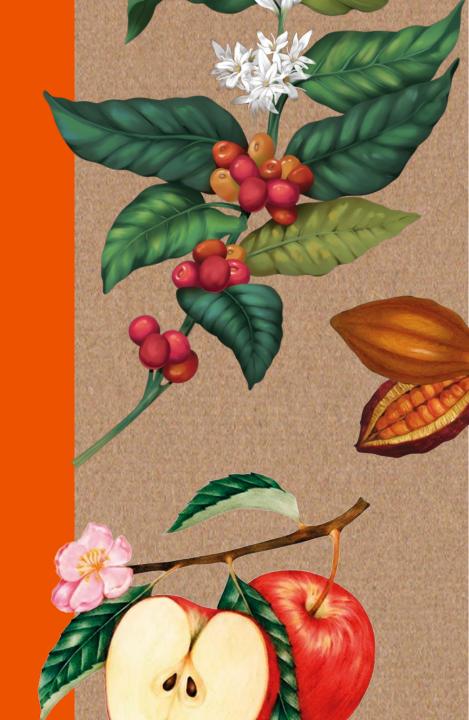

#### SPECIAL AGROECOLOGICAL COFFEE

AGROECOLOGICAL COFFEE, CULTIVATED ACCORDING TO ENVIRONMENTAL, ECONOMIC AND AND SOCIOCULTURAL.

COFFEE ROASTED IN BEANS

GROUND ROASTED COFFEE

COFFEE IS FOOD

100% ARABIC

ALL KINDS OF PREPARATION

ROAST Medium-Light

METHOD OF DRYING NATURAL

THANK YOU!

TRY OUR RANGE: WHOLE GRAPE JUICE, WHOLE APPLE JUICE, MIXED TANGERINE, MANGO AND APPLE JUICE – IN 1L OR 1.5L OR 300 ML VERSIONS.