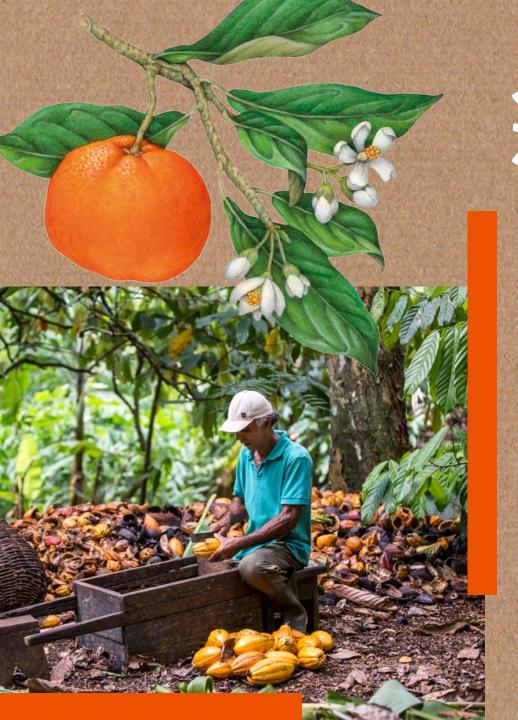

#### **CABRUCA CHOCOLATE -**

# AGROECOLOGICAL, 100% NATURAL AND HEALTHY

- ▶ REAL CHOCOLATE
- ▶ MADE WITH PURE AND FEW INGREDIENTS
- ► WITHOUT FLAVORINGS FREE FROM TRANS FAT

OUR COCOA IS PRODUCED IN THE CABRUCA SYSTEM, WHERE THE COCOA TREE IS GROWN IN THE MIDDLE OF THE ATLANTIC FOREST AND ALL ITS RICHNESS. IN CABRUCA, THE SOIL REMAINS RICH IN ORGANIC MATTER, FAVORING BIODIVERSITY. ALL THIS CREATES THE IDEAL CONDITIONS FOR THE DEVELOPMENT OF QUALITY FRUITS, WHICH CARRY IN THEMSELVES THE FLAVOR, NUTRIENTS AND ALL THE RICHNESS OF THE BIOME. CABRUCA PLAYS A FUNDAMENTAL ROLE IN THE PRESERVATION OF THE ATLANTIC FOREST BECAUSE IT BALANCES THE ECONOMIC ACTIVITY OF FAMILY FARMING WITH THE PRESERVATION OF THE FOREST.