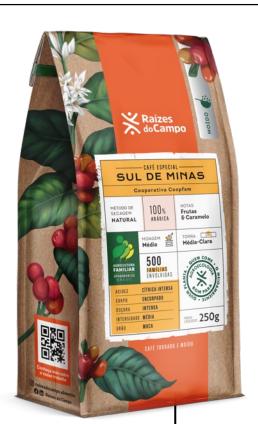

#### SPECIAL AGROECOLOGICAL COFFEE

AGROECOLOGICAL COFFEE, CULTIVATED ACCORDING TO ENVIRONMENTAL, ECONOMIC AND AND SOCIOCULTURAL.

COFFEE ROASTED IN BEANS

GROUND ROASTED COFFEE

COFFEE IS FOOD

100% ARABIC

ALL KINDS OF PREPARATION

ROAST Medium-Light

METHOD OF DRYING NATURAL

THANK YOU!