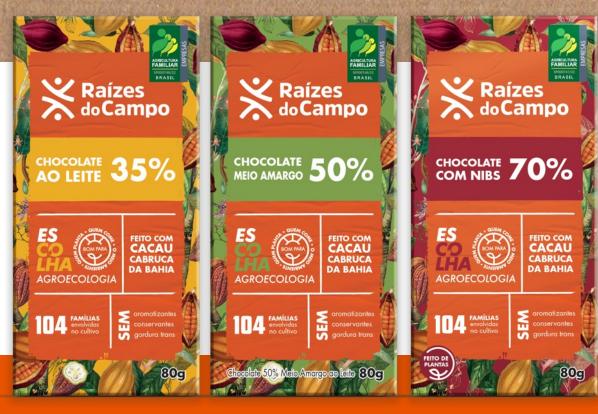

#### **CABRUCA CHOCOLATE -**

# AGROECOLOGICAL, 100% NATURAL AND HEALTHY

- ▶ REAL CHOCOLATE
- ▶ MADE WITH PURE AND FEW INGREDIENTS
- ► WITHOUT FLAVORINGS FREE FROM TRANS FAT

OUR COCOA IS PRODUCED IN THE CABRUCA SYSTEM, WHERE THE COCOA TREE IS GROWN IN THE MIDDLE OF THE ATLANTIC FOREST AND ALL ITS RICHNESS. IN CABRUCA, THE SOIL REMAINS RICH IN ORGANIC MATTER, FAVORING BIODIVERSITY. ALL THIS CREATES THE IDEAL CONDITIONS FOR THE DEVELOPMENT OF QUALITY FRUITS, WHICH CARRY IN THEMSELVES THE FLAVOR, NUTRIENTS AND ALL THE RICHNESS OF THE BIOME. CABRUCA PLAYS A FUNDAMENTAL ROLE IN THE PRESERVATION OF THE ATLANTIC FOREST BECAUSE IT BALANCES THE ECONOMIC ACTIVITY OF FAMILY FARMING WITH THE PRESERVATION OF THE FOREST.