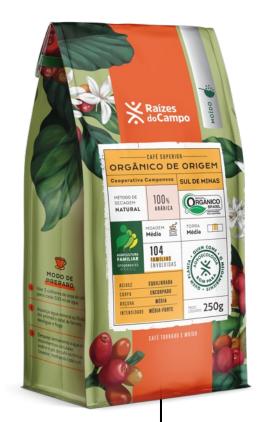

#### SPECIAL AGROECOLOGICAL COFFEE

AGROECOLOGICAL COFFEE, CULTIVATED ACCORDING TO ENVIRONMENTAL, ECONOMIC AND AND SOCIOCULTURAL.

COFFEE ROASTED IN BEANS

GROUND ROASTED COFFEE

COFFEE IS FOOD

100% ARABIC

ALL KINDS OF PREPARATION

ROAST Medium-Light

METHOD OF DRYING NATURAL

THANK YOU!