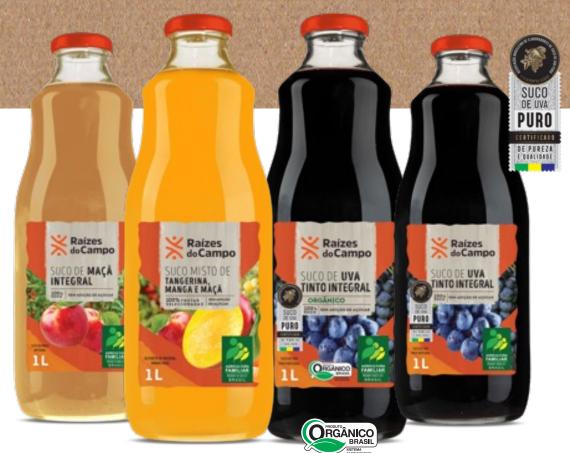

## WHOLE JUICES

CHOOSE REAL FOOD, WITH THE TASTE OF THE COUNTRYSIDE.

OUR GRAPES ARE MADE INTO
JUICE THE SAME DAY THEY WERE
PICKED

# AGROECOLOGICAL, 100% NATURAL AND HEALTHY

- ► IT'S REAL FRUIT, STRAIGHT FROM THE TREE!
- ▶ SELECTED FRUITS
- NO PRESERVATIVES OR COLORANTS
- NO ADDED SUGAR
- NO WATER ADDED

THE JUICES ARE PRODUCED BY COOPERATIVE DE SUCOS MONTE VÊNETO

TRY OUR RANGE: WHOLE GRAPE JUICE, WHOLE APPLE JUICE, MIXED TANGERINE, MANGO AND APPLE JUICE – IN 1L OR 1.5L OR 300 ML VERSIONS.