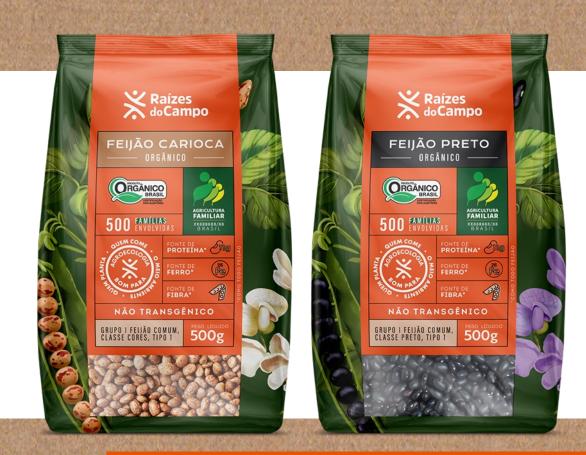

#### ORGANIC BEANS

# ORGANIC AGROECOLOGICAL BEAN LAUNCH

#### NON GMO

- ► SOURCE OF PROTEIN
- ▶ RICH IN FIBER
- **▶** IRON SOURCE
- ► HIGH QUALITY
- ► FREE FROM AGROTOXINS

THE BEANS ARE PRODUCED BY COOPERATIVE TERRA LIVRE

BRAZIL IS PLANTING FEWER AND FEWER BEANS, ESPECIALLY BEANS FREE FROM PESTICIDES. WE ARE STARTING A MOVEMENT TO BRING QUALITY BEANS BACK TO OUR TABLES. THIS CHALLENGE IS ONLY POSSIBLE WITH THE PARTNERSHIP OF PEASANT FAMILY FARMING COOPERATIVES