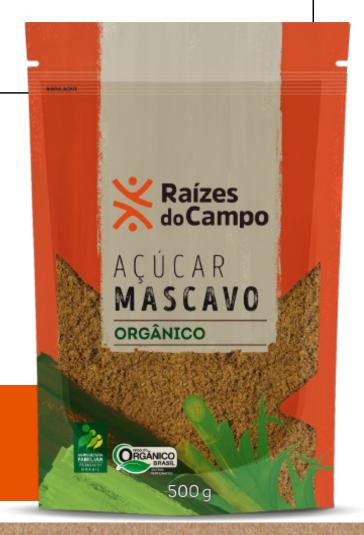

# — BROWN SUGAR — AGROECOLOGICAL AND ORGANIC

SUGAR IN ITS MOST NUTRITIOUS AND HEALTHY FORM CARRIES THE NUTRIENTS OF SUGAR CANE STRAIGHT TO YOUR HOME.

- ▶ DOES NOT UNDERGO CHEMICAL PROCESSES
- CONTAINS FEWER CALORIES THAN WHITE SUGAR
- MORE PURITY AND NUTRITION
- SOURCE OF VITAMINS AND MINERALS

IDEAL TO GIVE A SPECIAL TOUCH TO ALL RECIPES. FROM THE CAKE TO THE CAIPIRINHA!