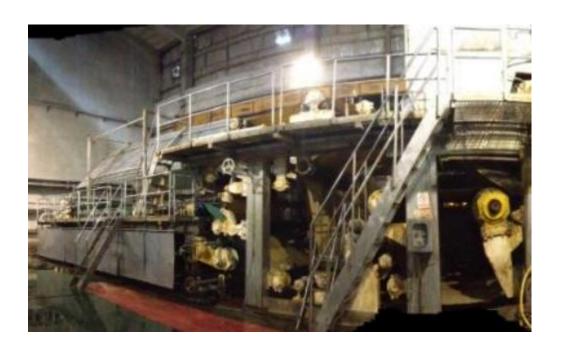

# Core Competencies--Hangzhou Mill

| Machine | Max Speed<br>(M/Min) | Max Capability<br>(T/Day) | Max Width (mm) | Products                                                                    |
|---------|----------------------|---------------------------|----------------|-----------------------------------------------------------------------------|
| TM 1    | 2,000                | 200                       | 5,600          | Products                                                                    |
| TM 2    | 2,000                | 200                       | 5,600          | includes: Facial Tissue Toilet Bath Tissue Kitchen Towel Napkins Hand Towel |
| TM 9    | 2,000                | 200                       | 5,600          |                                                                             |
| TM 10   | 2,000                | 200                       | 5,600          |                                                                             |
| TM 11   | 2,000                | 200                       | 5,600          |                                                                             |
| TM 12   | 2,000                | 200                       | 5,600          |                                                                             |