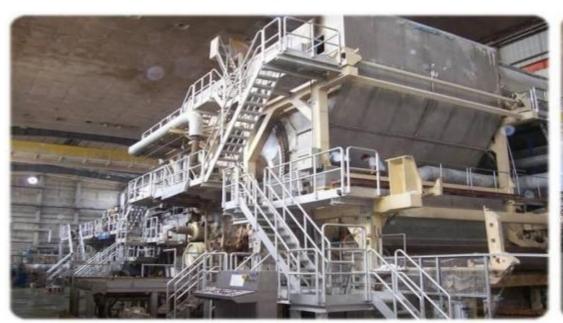

#### **Crescent Former Machine**

- the **largest** and **most advanced** tissue machine in the world.