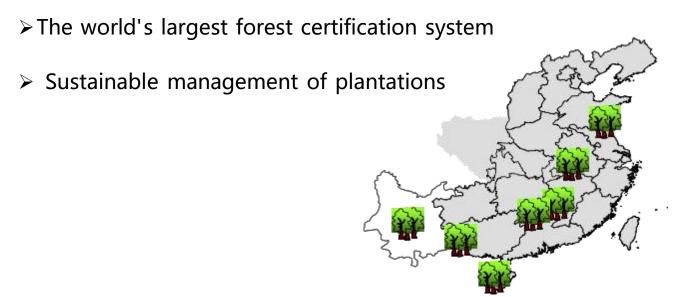

# stainability- Plantatio

PEFC certificate( Program for the Endorsement of Forest Certification Schemes)