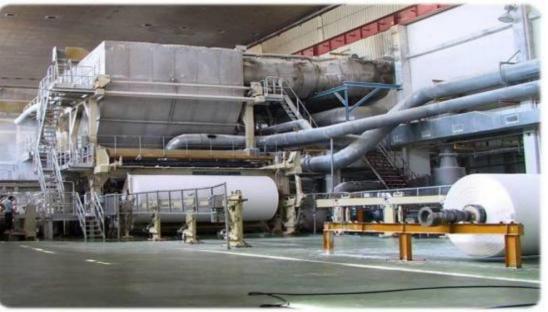

#### **Crescent Former Machine**

- the **largest** and **most advanced** tissue machine in the world.