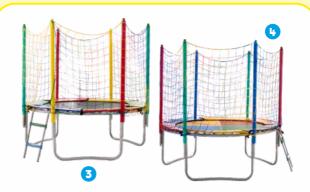

# **Trampoline - Sizes**

1 - Trampoline 1,50m Canguri black imported 2 - Trampoline 1,50m Canguri quadricolor national

5 - Trampoline 2,00m Canguri black imported 6 - Trampoline 2,00m Canguri quadricolor national

3 - Trampoline 1,83m Canguri black imported 4 - Trampoline 1,83m Canguri quadricolor national

7 - Trampoline 2,44m Canguri black imported 8 - Trampoline 2,44m Canguri quadricolor national

11 - Trampoline 3,66m Canguri black imported 12 - Trampoline 3,66m Canguri quadricolor national