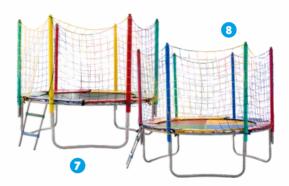

# **Trampoline - Sizes**

1 - Trampoline 1,50m Canguri black imported 2 - Trampoline 1,50m Canguri quadricolor national

5 - Trampoline 2,00m Canguri black imported 6 - Trampoline 2,00m Canguri quadricolor national

3 - Trampoline 1,83m Canguri black imported 4 - Trampoline 1,83m Canguri quadricolor national

7 - Trampoline 2,44m Canguri black imported 8 - Trampoline 2,44m Canguri quadricolor national

11 - Trampoline 3,66m Canguri black imported 12 - Trampoline 3,66m Canguri quadricolor national