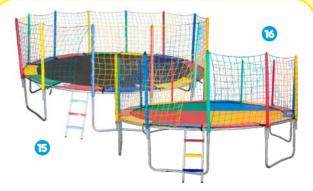

9 - Trampoline 3,05m Canguri black imported 10 - Trampoline 3,05m Canguri quadricolor national

13 - Trampoline 4,27m, 4 feet, Canguri black imported 14 - Trampoline 4,27m, 4 feet, Canguri quadricolor national

15 - Trampoline 4,27m, 6 feet, Canguri black imported 16 - Trampoline 4,27m, 6 feet, Canguri quadricolor national

The **Canguri** ball pool is ideal for parties and events, recreation spaces, playgrounds, children's buffets, condominiums, toy rentals and much more! Its flashy colors bring life and joy and make the game much more fun! You can find the **Canguri** ball pools available in three different sizes to suit your space without worries. It has a fitting assembly system, eliminating the use of tools. In addition, it accompanies all safety accessories for fun to be complete and healthy.