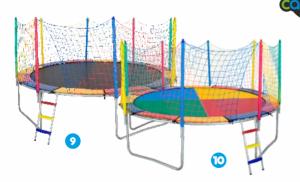

9 - Trampoline 3,05m Canguri black imported 10 - Trampoline 3,05m Canguri quadricolor national

13 - Trampoline 4,27m, 4 feet, Canguri black imported 14 - Trampoline 4,27m, 4 feet, Canguri quadricolor national