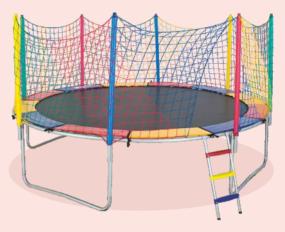

## **PRODUCT CATALOG**

The **Canguri** trampoline was designed to ensure the joy and fun of children at children's parties, events, in the backyard of your home and much more! It is produced with selected materials to ensure maximum quality, durability and resistance to jumping. You can find the **Canguri** trampoline available in black heel canvas and colored heel canvas in different sizes. That way it is easy to choose the ideal size for your need!

### **ISOTUBES**

Armored and highly resistant to protect children and the trampoline.

### Armond

PROTECTION NET

Multicolored, made of polypropylene and 12 mesh, to provide greater security to the trampoline.

### TIPS

With rounded tips, made of polypropylene, to ensure more safety during the jump.

### **HEEL CANVAS**

Made with superior quality materials, with excellent finish to prolong the life of the bouncing hop. In addition, it is easy to clean. It is available in black and four colors.

### **SPRING PROTECTOR**

Totally colored, it is manufactured with special foam to avoid hurting users' feet. In addition, it is covered in bagunzito plus fabric, which makes it waterproof and does not absorb water.

### LADDER

It is produced in galvanized steel and high-strength injected plastic, which allows a perfect fit for children's feet.

### STRUCTURE

Produced in galvanized steel with a thickness of 1.55mm to give more resistance and stability to the equipment.