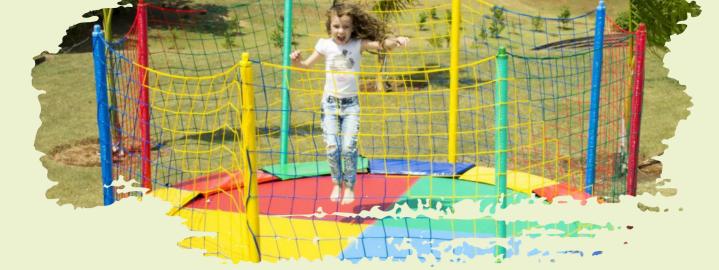

## **PRODUCT CATALOG**

The **Canguri** trampoline was designed to ensure the joy and fun of children at children's parties, events, in the backyard of your home and much more! It is produced with selected materials to ensure maximum quality, durability and resistance to jumping. You can find the **Canguri** trampoline available in black heel canvas and colored heel canvas in different sizes. That way it is easy to choose the ideal size for your need!

### Armond

PROTECTION NET

Multicolored, made of polypropylene and 12 mesh, to provide greater security to the trampoline.