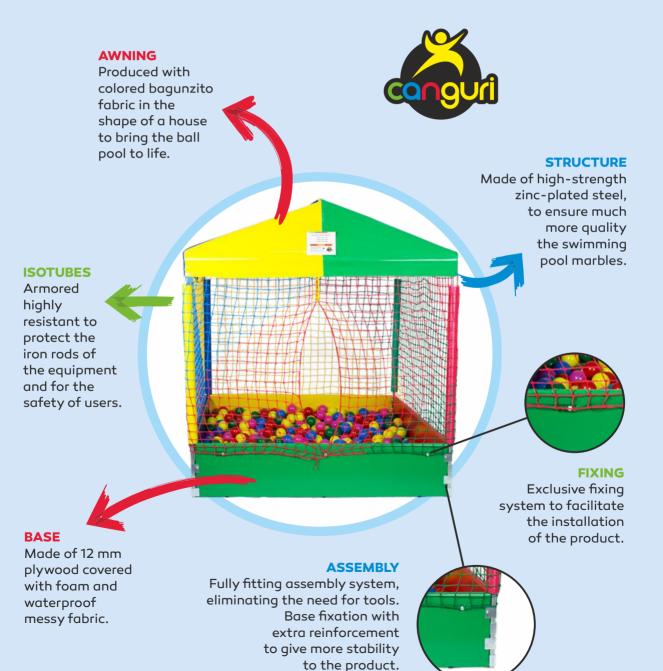

15 - Trampoline 4,27m, 6 feet, Canguri black imported 16 - Trampoline 4,27m, 6 feet, Canguri quadricolor national

The **Canguri** ball pool is ideal for parties and events, recreation spaces, playgrounds, children's buffets, condominiums, toy rentals and much more! Its flashy colors bring life and joy and make the game much more fun! You can find the **Canguri** ball pools available in three different sizes to suit your space without worries. It has a fitting assembly system, eliminating the use of tools. In addition, it accompanies all safety accessories for fun to be complete and healthy.

# Acessories Ball Poll

mattress

Ball pool accessories are available in sizes 1.10 - 1.50 and 2 meters. They are manufactured with top quality materials, to guarantee much more durability to the product. In addition, they were also thought to provide greater safety and comfort on the little.

| BALL POLL | 1,10m | 1,50m | 2,00m |
|-----------|-------|-------|-------|
| Awning    | 1     | 1     | 1     |
| Stem      | 7     | 7     | 7     |
| Basis     | 4     | 4     | 4     |
| Isotubes  | 4     | 4     | 4     |
| Net       | 1     | 1     | 1     |
| Triangle  | 2     | 2     | 2     |