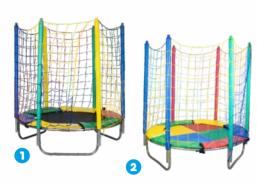

# **Trampoline - Sizes**

1 - Trampoline 1,50m Canguri black imported 2 - Trampoline 1,50m Canguri quadricolor national

5 - Trampoline 2,00m Canguri black imported 6 - Trampoline 2,00m Canguri quadricolor national