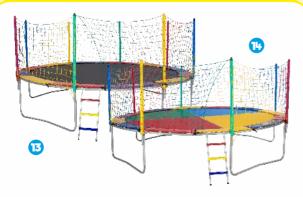

9 - Trampoline 3,05m Canguri black imported 10 - Trampoline 3,05m Canguri quadricolor national

13 - Trampoline 4,27m, 4 feet, Canguri black imported 14 - Trampoline 4,27m, 4 feet, Canguri quadricolor national

15 - Trampoline 4,27m, 6 feet, Canguri black imported 16 - Trampoline 4,27m, 6 feet, Canguri quadricolor national

The **Canguri** ball pool is ideal for parties and events, recreation spaces, playgrounds, children's buffets, condominiums, toy rentals and much more! Its flashy colors bring life and joy and make the game much more fun! You can find the **Canguri** ball pools available in three different sizes to suit your space without worries. It has a fitting assembly system, eliminating the use of tools. In addition, it accompanies all safety accessories for fun to be complete and healthy.