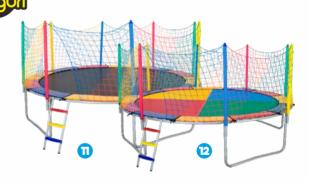

9 - Trampoline 3,05m Canguri black imported 10 - Trampoline 3,05m Canguri quadricolor national

13 - Trampoline 4,27m, 4 feet, Canguri black imported 14 - Trampoline 4,27m, 4 feet, Canguri quadricolor national

3 - Trampoline 1,83m Canguri black imported 4 - Trampoline 1,83m Canguri quadricolor national

7 - Trampoline 2,44m Canguri black imported 8 - Trampoline 2,44m Canguri quadricolor national

11 - Trampoline 3,66m Canguri black imported 12 - Trampoline 3,66m Canguri quadricolor national