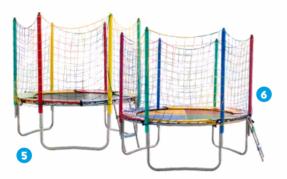

3 - Trampoline 1,83m Canguri black imported 4 - Trampoline 1,83m Canguri quadricolor national

7 - Trampoline 2,44m Canguri black imported 8 - Trampoline 2,44m Canguri quadricolor national

11 - Trampoline 3,66m Canguri black imported 12 - Trampoline 3,66m Canguri quadricolor national