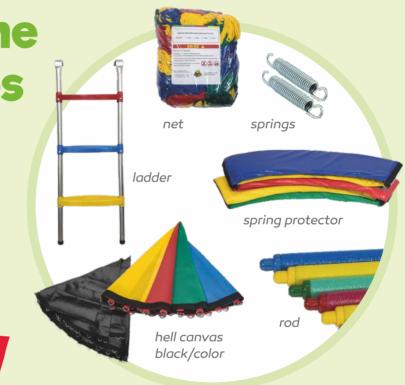

# Trampoline Acessories

We work with a line accessories of complete for trampoline, made with materials of quality and durability. When purchasing these accessories, you will have at your disposal all the items your customer needs to keep the trampoline with the same quality **Canguri** ever!

### Armond

PROTECTION NET

Multicolored, made of polypropylene and 12 mesh, to provide greater security to the trampoline.

### **HEEL CANVAS**

Made with superior quality materials, with excellent finish to prolong the life of the bouncing hop. In addition, it is easy to clean. It is available in black and four colors.

### **SPRING PROTECTOR**

Totally colored, it is manufactured with special foam to avoid hurting users' feet. In addition, it is covered in bagunzito plus fabric, which makes it waterproof and does not absorb water.

### LADDER

It is produced in galvanized steel and high-strength injected plastic, which allows a perfect fit for children's feet.