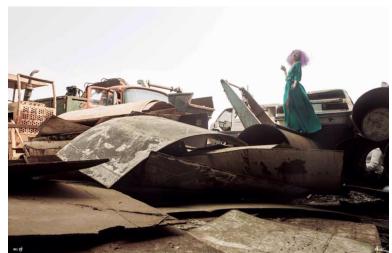

author's print

Photography is one of the tools to create them. Photos fragments become abstractions, and these become print. "Inspiration for prints come from details around me, with elements of my daily life, that enhance my authorial path."

Sust peças tám extampas exclusivas inspiradas no cordisuro, ondes protográfia a una das forramentas de trabalho, quando estra de seus clicks os elementos para reprodusir na sede. A fino vis abstração, in abstração vive abstração, a abstração vive estampas, resistrando em paças ademporais o únicas. "As estampas sis inspiradas en declinies do mue certorio, com elementos do meu certificas que fortalecem meu caminho autoral", alirma a designer.

triade verdade-conforto-personalidade define as pegas da estilista. Seus cartilis ão de seda pura e as estampas, inspiradas em fragmentos da vida. Afotografía é una das ferramentas de trabalho no afelier, que a designer mantém em sua casa no coração do Centro Histórico. Cintia extrai de seus cliques despretensiosos os lementos para reproduzir na seda, de forma artesanal, preservando a singularidade de cada peça e a qualidade de todos os acabamentos. "As estampas são inspiradas em detalhes do meu entomo, com elementos do meu cotidiano que fortalecem meu minho sutoral", explica.

A fotografia é uma das ferramentas de trabalho no atelier que a designer mantém em sua casa no coração do Centro Histórico de Porto Alegre. Cinta extraí de seus clicks despretensicoso os elementos para reproduzir na seda. A foto vira abstração, e a abstração vira estampa.