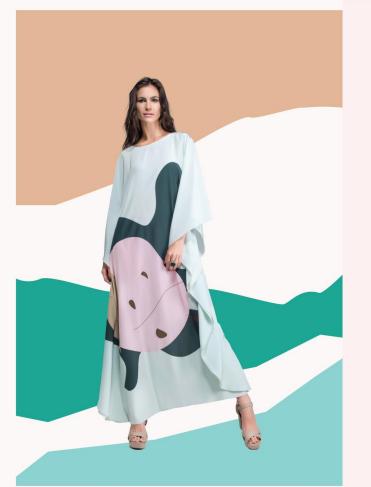

author's print

Photography is one of the tools to create them. Photos fragments become abstractions, and these become print. "Inspiration for prints come from details around me, with elements of my daily life, that enhance my authorial path."

Sust peças tám extampas exclusivas inspiradas no cordisuro, ondes protográfia a una das forramentas de trabalho, quando estra de seus clicks os elementos para reprodusir na sede. A fino vis abstração, in abstração vive abstração, a abstração vive estampas, resistrando em paças ademporais o únicas. "As estampas sis inspiradas en declinies do mue certorio, com elementos do meu certificas que fortalecem meu caminho autoral", alirma a designer.