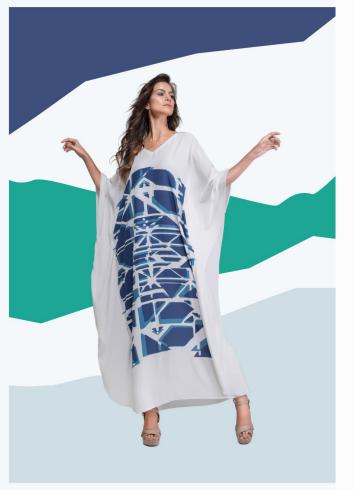

author's print

Photography is one of the tools to create them. Photos fragments become abstractions, and these become print. "Inspiration for prints come from details around me, with elements of my daily life, that enhance my authorial path."

Cintia Gonçalves wants to inspire movement and boldness. Believing we are multiples, she made her will into unique creations. On the lightness of silk and amplitude of the kaftan, she applied exclusive prints, inspired by flashes of everyday life, nature, and urban espace. Always translating the desire for feeling well, for doing things different and for taking care of oneself and of the others.

The Italian critic G.C. Argan said that "The art of Matisse is made to decorate, not the temples, the royal palace and the house of lords, but the life of men." Fauvism rises as an initial inspiration, bringing the rhythmic movement suggested by lines and shapes.