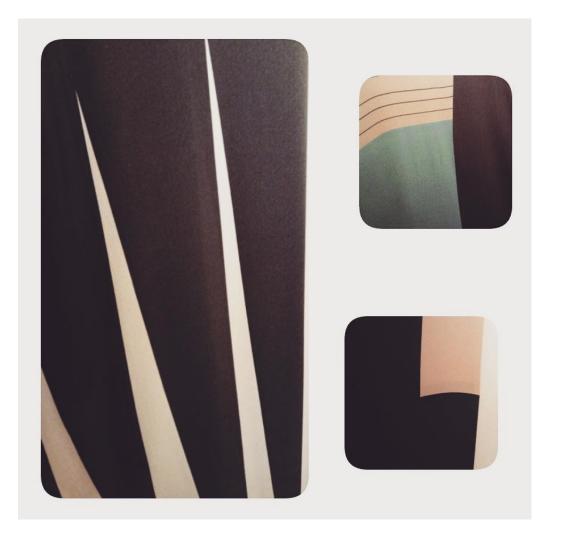

author's print

Photography is one of the tools to create them. Photos fragments become abstractions, and these become print. "Inspiration for prints come from details around me, with elements of my daily life, that enhance my authorial path."

The Italian critic G.C. Argan said that "The art of Matisse is made to decorate, not the temples, the royal palace and the house of lords, but the life of men." Fauvism rises as an initial inspiration, bringing the rhythmic movement suggested by lines and shapes.