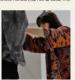

A fotografía é uma das ferramentas de trabalho no atellé que a designer mantén em sua casa no coração do Centro Histórico de Porto Alegre. Cintia extrai de seus clics despretensiosos os elementos para reoroduzir na seda.

triade verdade-conforto-personalidade define as pegas da estilista. Seus cartilis ão de seda pura e as estampas, inspiradas em fragmentos da vida. Afotografía é una das ferramentas de trabalho no afelier, que a designer mantém em sua casa no coração do Centro Histórico. Cintia extrai de seus cliques despretensiosos os lementos para reproduzir na seda, de forma artesanal, preservando a singularidade de cada peça e a qualidade de todos os acabamentos. "As estampas são inspiradas em detalhes do meu entomo, com elementos do meu cotidiano que fortalecem meu minho sutoral", explica.

A fotografia é uma das ferramentas de trabalho no atelier que a designer mantém em sua casa no coração do Centro Histórico de Porto Alegre. Cinta extraí de seus clicks despretensicoso os elementos para reproduzir na seda. A foto vira abstração, e a abstração vira estampa.