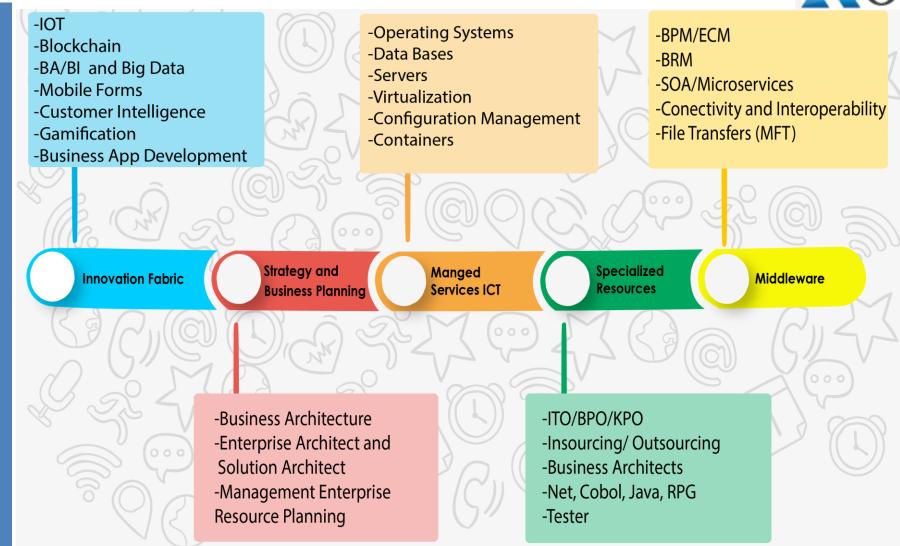

## Factory of Innovation

- IOT
- Customer intelligence
- BA/BI and Big Data
- Business App development
- Blockchain
- Mobile Forms
- Gamification

Apps for Customer Support: Chatbot – Social Network.

- Interaction portal of the company customers and/or employees.
- Channel for capturing information from customers and/or members.

Business Architecture Maintain IT and business transformation with a practical integrated enterprise architecture and powered by the enterprise.

Services offered:

Consultancy in diagnosis of the maturity level of the current architecture.

Consulting in developing the project plan to effectively advance with the initiative.

Consultancy in implementation of business architecture.

Apps to support EA processes.

IOT

¿What is?

Digital interconnection of everyday objects with internet.