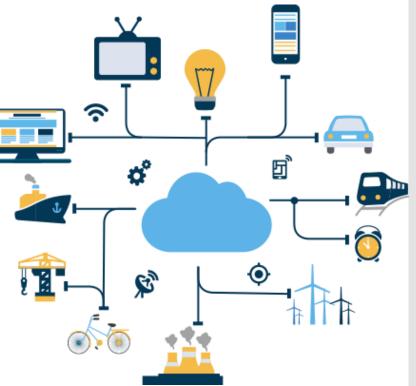

# Business Application of loT

- **Industry:** Production lines, preventive maintenance, process management.
- Logistics and transportation: Cargo control, monitoring, traffic control, parking.
- Infrastructure: Control of items in roads, radars, cameras, connection to emergency systems.
- Energy: Monitoring of energy consumption, intelligent use of lighting networks, consumption alerts.
- Environmental control: Weather stations, seismic sensors, air pollution sensors.

## Benefits of IoT for Business.

- Centralize information of the sensor network of the company.
- Store unstructured data from the network.
- Display information boards to view the data.
- Generate or connect with automation processes.
- Connect the databases obtained with a storage and processing environment.
- Datawarehouse cloud-based.
- History storage.
- Application of Big Data techniques to strengthen decision making.