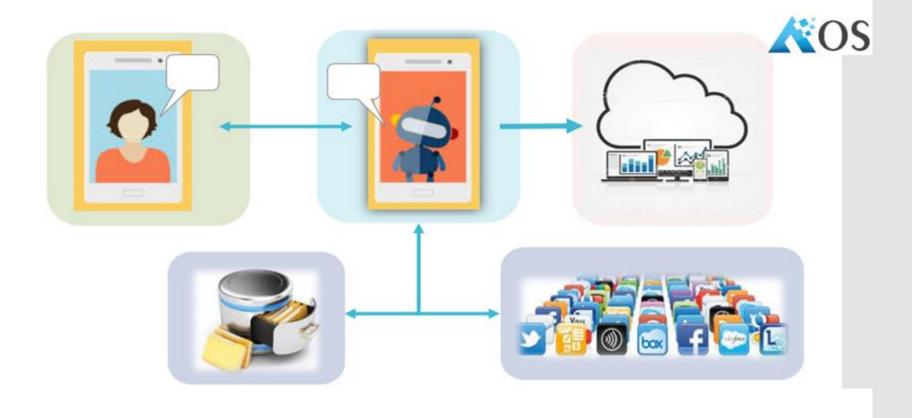

## Factory of Innovation

- IOT
- Customer intelligence
- BA/BI and Big Data
- Business App development
- Blockchain
- Mobile Forms
- Gamification

Apps for Customer Support: Chatbot – Social Network.

- Interaction portal of the company customers and/or employees.
- Channel for capturing information from customers and/or members.