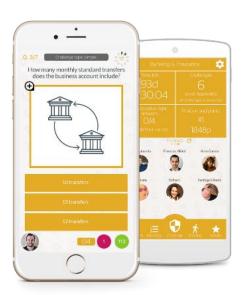

#### Gamification

A powerful way to train and involve teams.

More than **2000** corporate games made in major brands.

- Automate forms/apps development.
- Create forms using hybrid features.
- Excellent user experience to enable acceptance and loyalty.

#### **Functions:**

Offline Support Integration With Camera

Bar Code Reader

Auto-Sync

**Pdf Generator** 

**Digital Signature** 

**GPS** Tracking

Audio / Video Capture