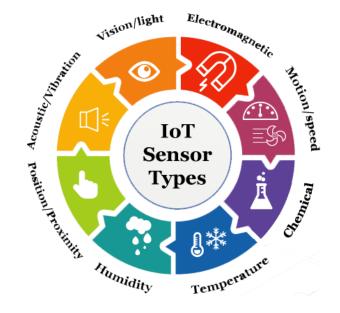

# Business Application of loT

- **Industry:** Production lines, preventive maintenance, process management.
- Logistics and transportation: Cargo control, monitoring, traffic control, parking.
- Infrastructure: Control of items in roads, radars, cameras, connection to emergency systems.
- Energy: Monitoring of energy consumption, intelligent use of lighting networks, consumption alerts.
- Environmental control: Weather stations, seismic sensors, air pollution sensors.