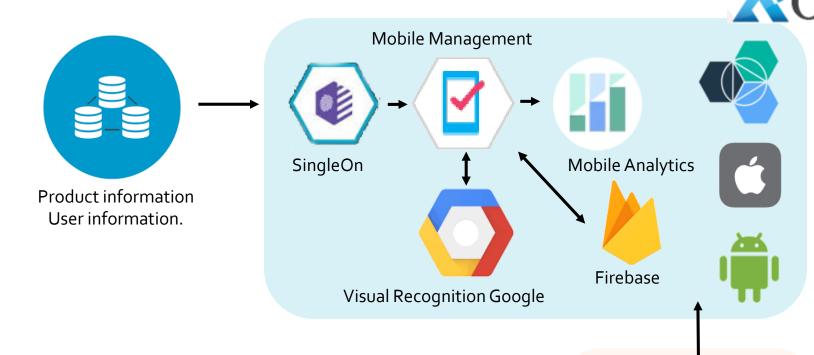

# Application Developed on IBM Cloud

The integration of services on Bluemix allows to obtain information from sensors or unstructured data sources for storage, analysis, visualization and automation.