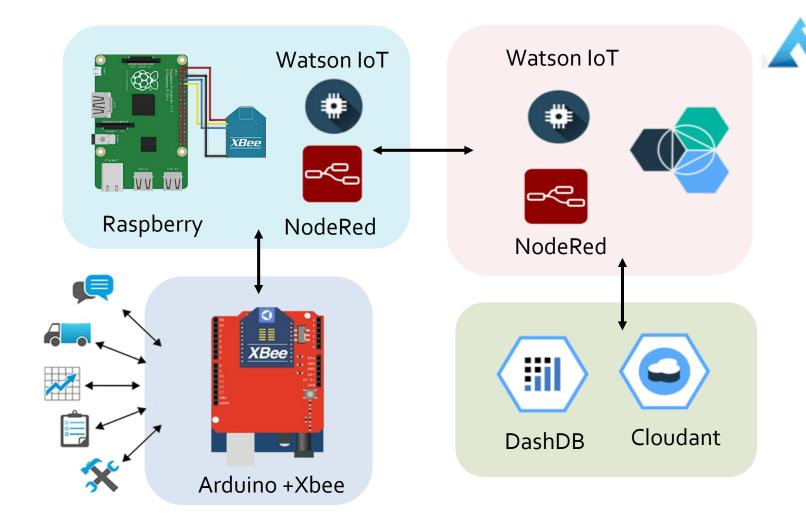

# Application Developed on IBM Cloud

The integration of services on Bluemix allows to obtain information from sensors or unstructured data sources for storage, analysis, visualization and automation.

#### IoT and Hardware and Devices