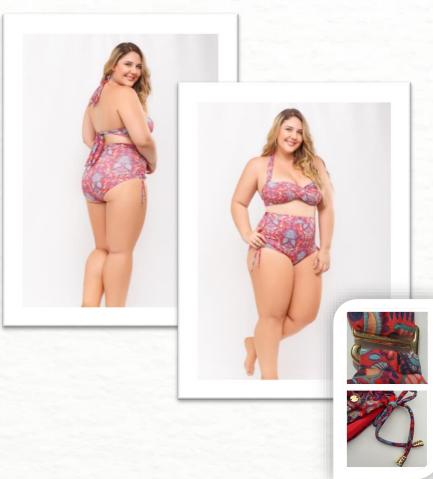

## **BIKINI BOHEMIA**

#### Ref: T/ P008 BIKINI BOHEMIA

#### **Characteristic Rebell Swimsuit**

- Tummy Control.
- POWERNET abdomen control system
- Molded Cups.
- Tankini with cup and internal structure
- Covered Hips.
- Decorative hardware in solid gold color Zamac

#### **Clothe Materials**