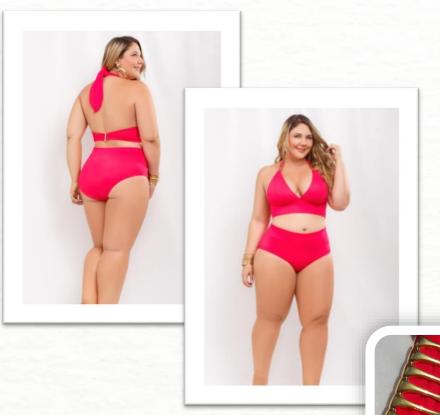

# **BIKINI BASIC CORAL**

Ref: T/ P002 BIKINI CORAL

#### **Characteristic Rebell Swimsuit**

- Tummy Control.
- POWERNET abdomen control system
- Molded Cups.
- Tankini with cup and internal structure
- Covered Hips.

Decorative hardware in solid gold color Zamac

#### **Clothe Materials**