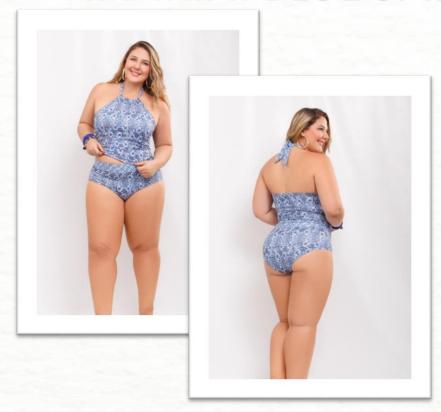

### **BIKINI BLUE SPIRIT**

#### Ref: T/ P004 BIKINI BLUE SPIRIT

#### **Characteristic Rebell Swimsuit**

- Tummy Control.
- POWERNET abdomen control system
- Molded Cups.
- Tankini with cup and internal structure
- Covered Hips.
- Decorative hardware in solid gold color Zamac

#### **Clothe Materials**