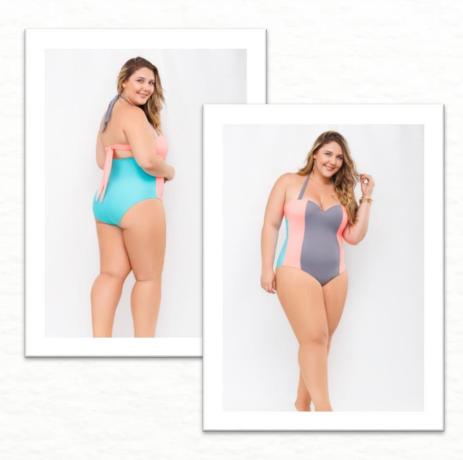

## **ENTERO TROPICALIA**

#### Ref: E/ P003 ENTERO TROPICALIA

#### **Characteristic Rebell Swimsuit**

- Tummy Control.
- POWERNET abdomen control system
- Molded Cups.
- Tankini with cup and internal structure
- Covered Hips.
- Decorative hardware in solid gold color Zamác