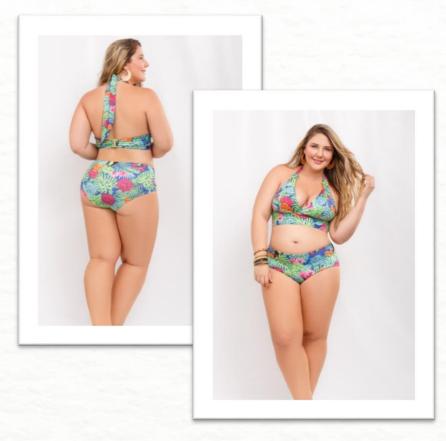

## **BIKINI TROPICALIA**

#### **Ref: T/ P005 BIKINI TROPICALIA**

#### **Characteristic Rebell Swimsuit**

- Tummy Control.
- POWERNET abdomen control system
- Molded Cups.
- Tankini with cup and internal structure
- Covered Hips.
- Decorative hardware in solid gold color Zamác