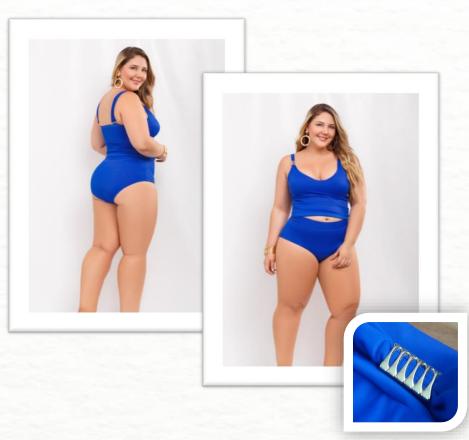

### TANKINI KLEIN BLUE

Ref: T/ P001 AZUL KLEIN BLUE

#### **Characteristic Rebell Swimsuit**

- Tummy Control.
- POWERNET abdomen control system
- Molded Cups.
- Tankini with cup and internal structure
- Covered Hips.
- Decorative hardware in solid gold color Zamac

#### **Clothe Materials**