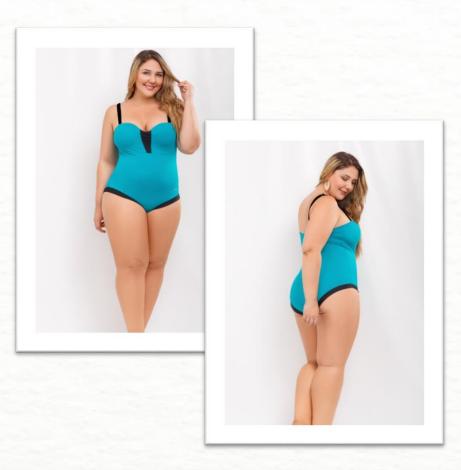

### **BASIC BLACK**

Ref: E/ 001 BASIC NEGRO

#### **Characteristic Rebell Swimsuit**

- Tummy Control.
- POWERNET abdomen control system
- Molded Cups.
- Tankini with cup and internal structure
- Covered Hips.

Decorative hardware in solid gold color Zamac

#### **Clothe Materials**