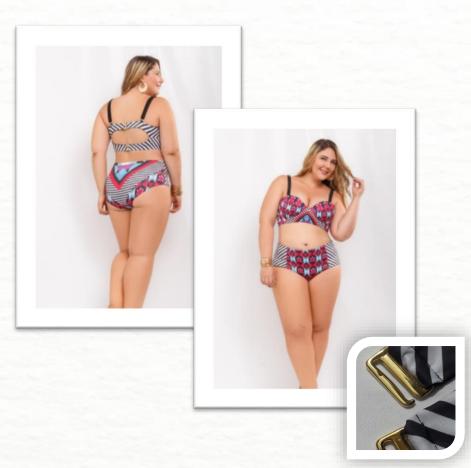

### **BIKINI ETNIC**

Ref: E/ P007 BIKINI ETNIC

#### **Characteristic Rebell Swimsuit**

- Tummy Control.
- POWERNET abdomen control system
- Molded Cups.
- Tankini with cup and internal structure
- Covered Hips.
- Decorative hardware in solid gold color Zamác

Clothe Materials

#### **Clothe Materials**