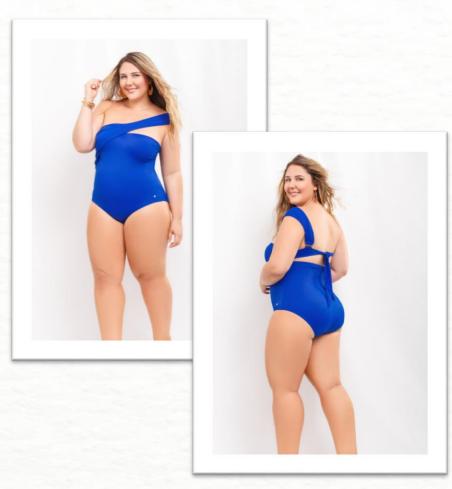

## **ENTERO KLEIN BLUE**

#### Ref: E/002 U ENTERO KLEIN BLUE

#### **Characteristic Rebell Swimsuit**

- Tummy Control.
- POWERNET abdomen control system
- Molded Cups.
- Tankini with cup and internal structure
- Covered Hips.
- Decorative hardware in solid gold color Zamác

## **ENTERO BLUE SPIRIT**

#### Ref: E/ 002 U ENTERO BLUE SPIRIT

#### **Characteristic Rebell Swimsuit**

- Tummy Control.
- POWERNET abdomen control system
- Molded Cups.
- Tankini with cup and internal structure
- Covered Hips.

Decorative hardware in solid gold color Zamac