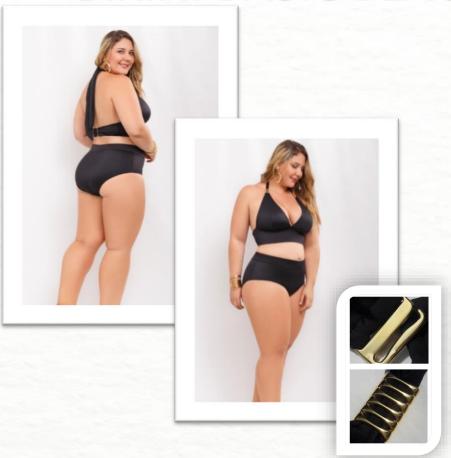

## **BIKINI BASIC BLACK**

Ref: T/ P002 BIKINI NEGRO

#### **Characteristic Rebell Swimsuit**

- Tummy Control.
- POWERNET abdomen control system
- Molded Cups.
- Tankini with cup and internal structure
- Covered Hips.

Decorative hardware in solid gold color Zamac