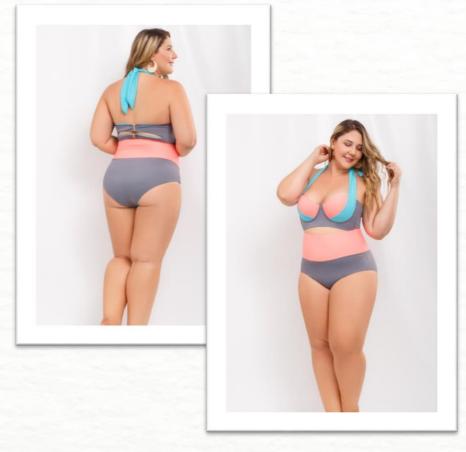

### **BIKINI BLOKING**

#### **Ref: T/ P006 BIKINI BLOKING**

#### **Characteristic Rebell Swimsuit**

- Tummy Control.
- POWERNET abdomen control system
- Molded Cups.
- Tankini with cup and internal structure
- Covered Hips.
- Decorative hardware in solid gold color Zamac