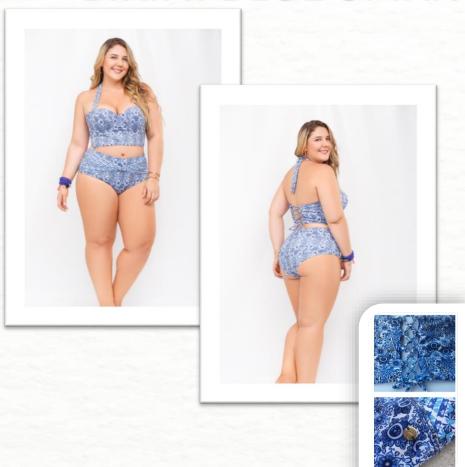

### **TANKINI BLUE SPIRIT**

#### Ref: T/ P003 TANKINI BLUE SPIRIT

#### **Characteristic Rebell Swimsuit**

- Tummy Control.
- POWERNET abdomen control system
- Molded Cups.
- Tankini with cup and internal structure
- Covered Hips.
- Decorative hardware in solid gold color Zamac

#### **Clothe Materials**