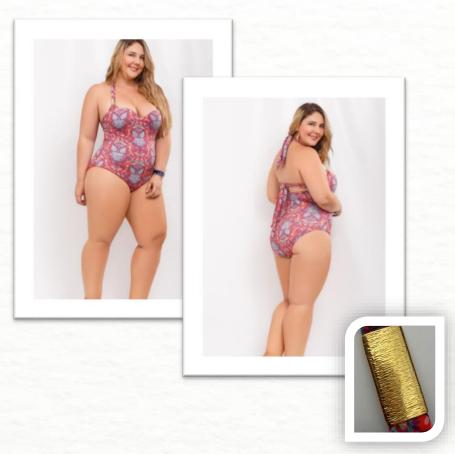

### **ENTERO BOHEMIA**

Ref: E/ P008 ENTERO BOHEMIA

#### **Characteristic Rebell Swimsuit**

- Tummy Control.
- POWERNET abdomen control system
- Molded Cups.
- Tankini with cup and internal structure
- Covered Hips.
- Decorative hardware in solid gold color Zamac

Clothe Materials

#### **Clothe Materials**