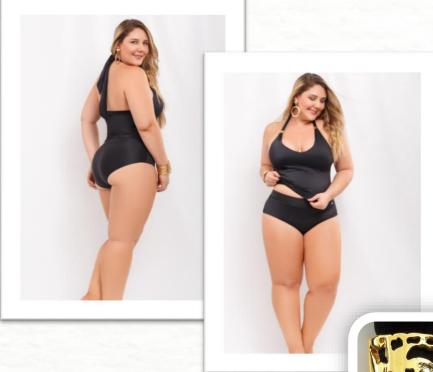

# **TANKINI NEGRO**

Ref: T/P001 NEGRO

#### **Characteristic Rebell Swimsuit**

- Tummy Control.
- POWERNET abdomen control system
- Molded Cups.
- Tankini with cup and internal structure
- Covered Hips.
- Decorative hardware in solid gold color Zamac

#### **Clothe Materials**