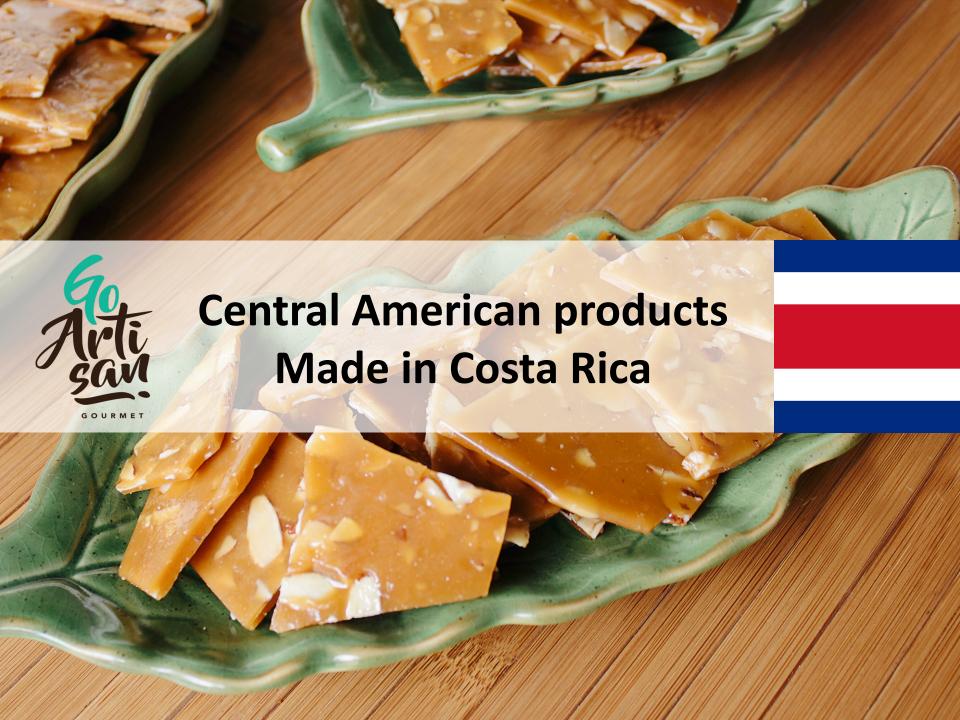

# **Crocantes (Brittles)**

- Craft bag with zipper
  - Doypack style

- 130 grs. packaging
  - 1 year life time