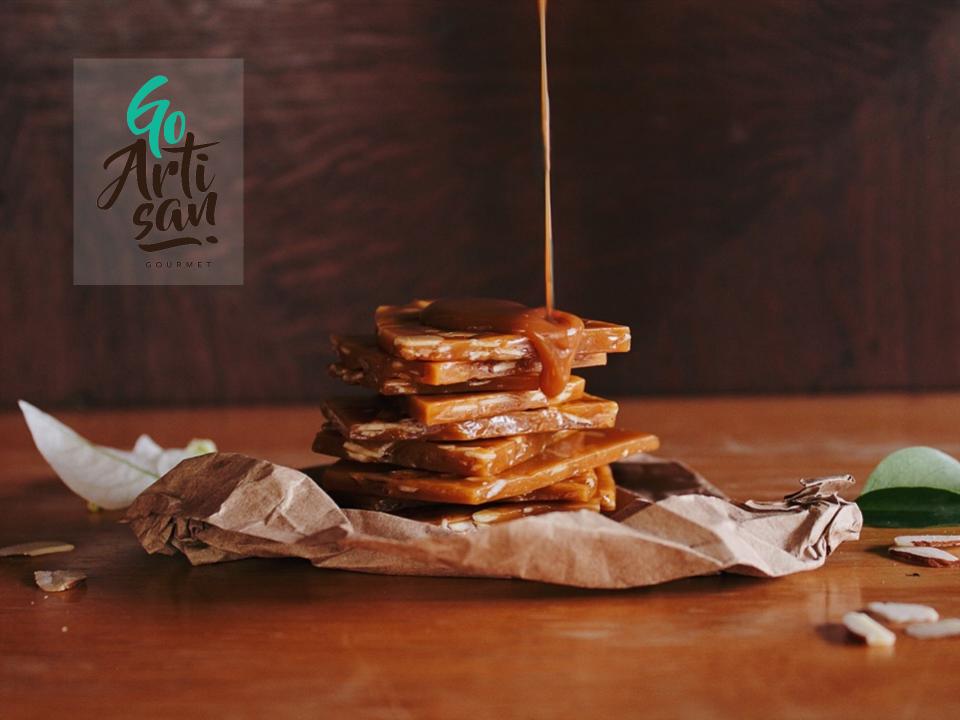

# **Crocantes (Brittles)**



- Craft bag with zipper
  - Doypack style

- 130 grs. packaging
  - 1 year life time

# **Almond Crocante**



# Macadamia Crocante



# Almond, Salt and Rosemary







# Chocolates







- Chocolates filled with Almond Crocante
  - 160 grs. packaging
  - Paper and foil cylinder presentation
    - 1 year life time



## **Dark Chocolate**



#### **Semi-Sweet Chocolate**



# 50% CACAO

#### CHOCOLATE SEMI-DULCE CON CROCANTE

Ingredientes: azúcar, pasta de cacao, manteca de cacao, lecitina de soya (E 322) y Polirricinoleato de Poliglicerol (E476) como emulsificantes ,sal, sabor artificial a vainilla. Contiene: soya, leche, maní y otras nueces.

Elaborado por/ Made by: SolCaribe S.A. Distribuido por/ Distributed by: Inversiones Mabapa I.M. S.A. Tel: 2215-2408

Registro Sanitario: AS-CR-16-07907

Lote/ Lot: Consumir antes de/ Best before:



#### Milk Chocolate





# SACA0

# CHOCOLATE CON LECHE CON CROCANTE

Ingredientes: zúcar, manteca de cacao, lic