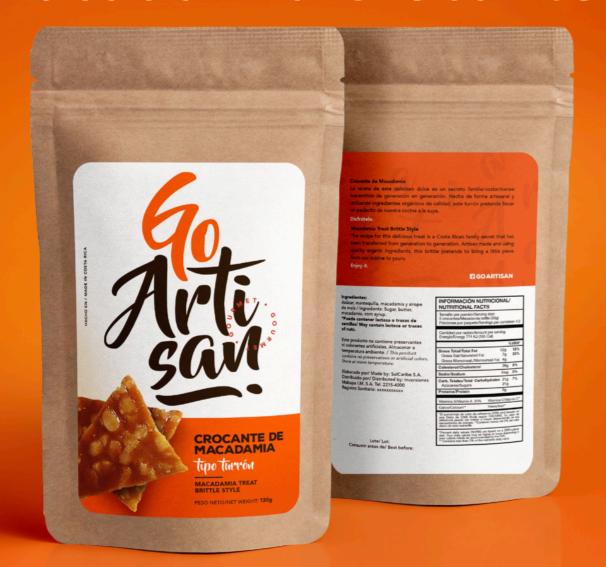

# **Crocantes (Brittles)**

- Craft bag with zipper
  - Doypack style

- 130 grs. packaging
  - 1 year life time

# Macadamia Crocante