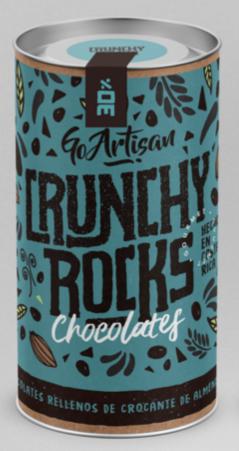

# Chocolates

- Chocolates filled with Almond Crocante
  - 160 grs. packaging
  - Paper and foil cylinder presentation
    - 1 year life time

# 50% CACAO