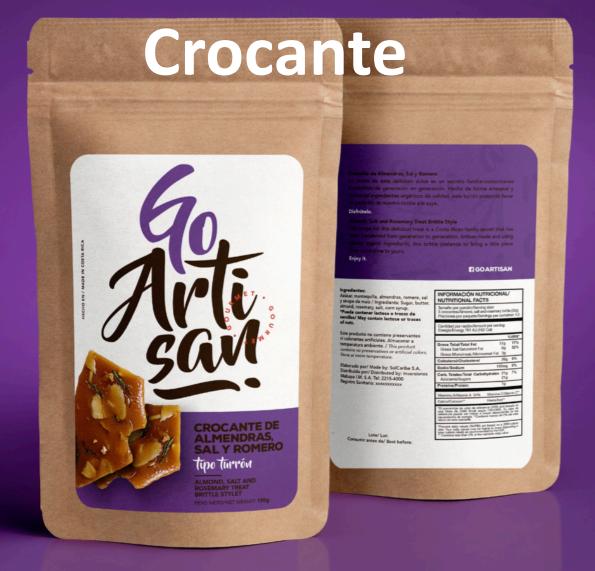

# **Crocantes (Brittles)**

- Craft bag with zipper
  - Doypack style

- 130 grs. packaging
  - 1 year life time

# Almond, Salt and Rosemary