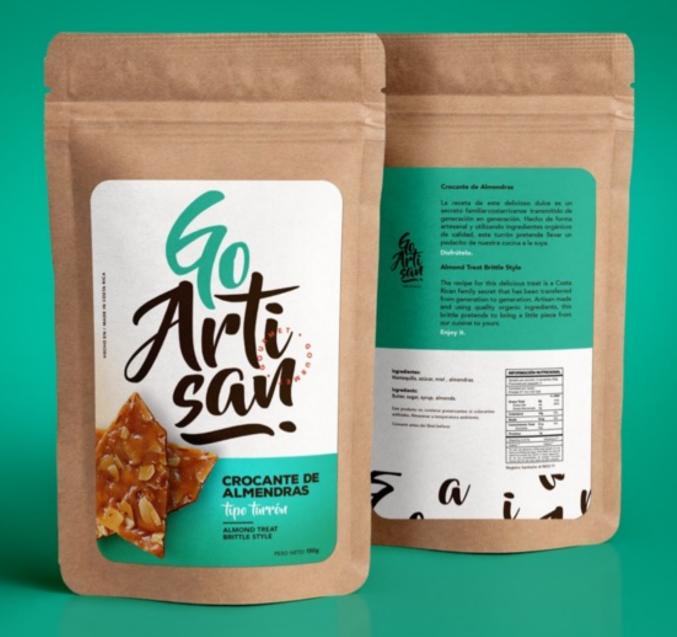

# **Crocantes (Brittles)**

- Craft bag with zipper
  - Doypack style

- 130 grs. packaging
  - 1 year life time

# **Almond Crocante**