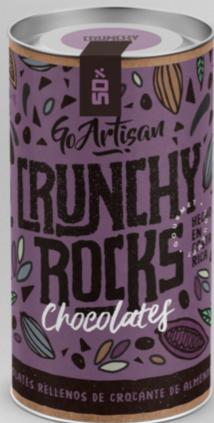

# Chocolates

- Chocolates filled with Almond Crocante
  - 160 grs. packaging
  - Paper and foil cylinder presentation
    - 1 year life time

## **Dark Chocolate**

#### **Semi-Sweet Chocolate**