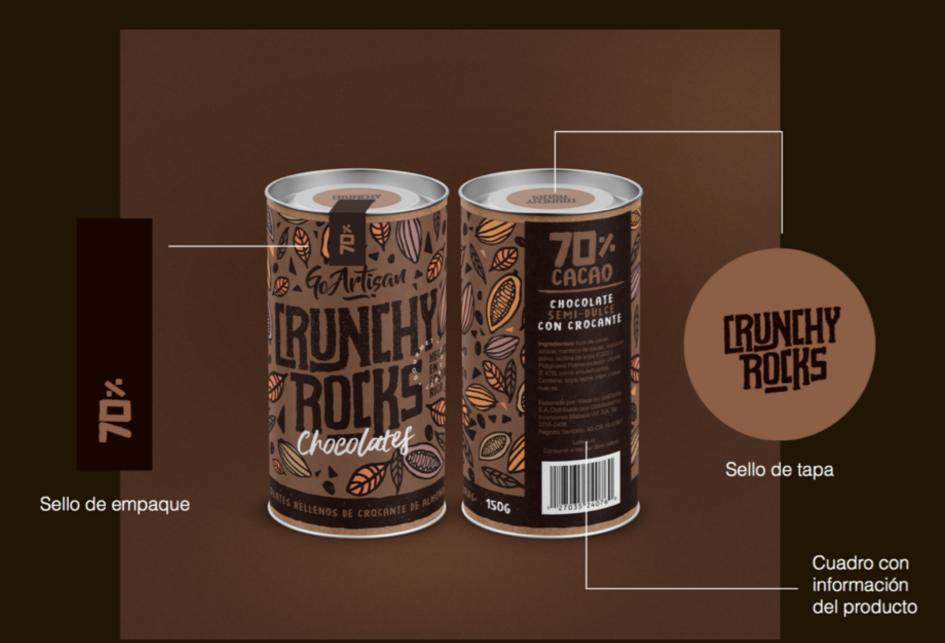

# Chocolates

- Chocolates filled with Almond Crocante
  - 160 grs. packaging
  - Paper and foil cylinder presentation
    - 1 year life time

# 50% CACAO

#### CHOCOLATE SEMI-DULCE CON CROCANTE

Ingredientes: azúcar, pasta de cacao, manteca de cacao, lecitina de soya (E 322) y Polirricinoleato de Poliglicerol (E476) como emulsificantes ,sal, sabor artificial a vainilla. Contiene: soya, leche, maní y otras nueces.