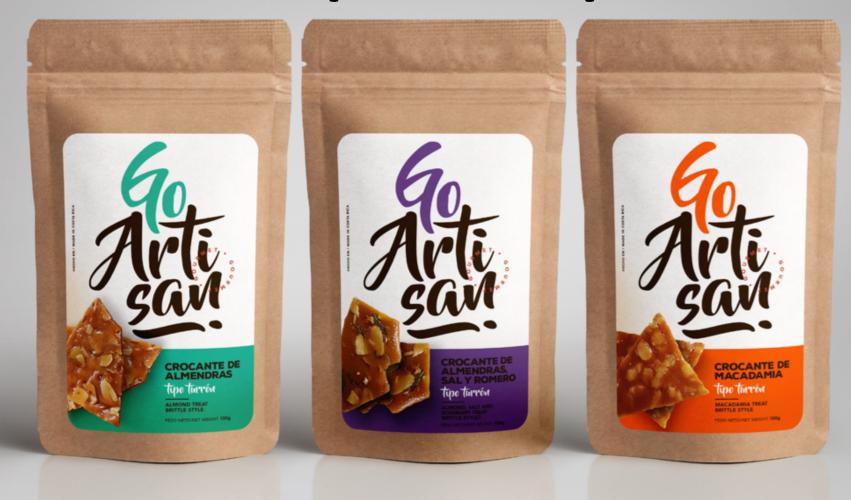

# **Crocantes (Brittles)**

- Craft bag with zipper
  - Doypack style

- 130 grs. packaging
  - 1 year life time

# **Almond Crocante**

# Macadamia Crocante

# Almond, Salt and Rosemary