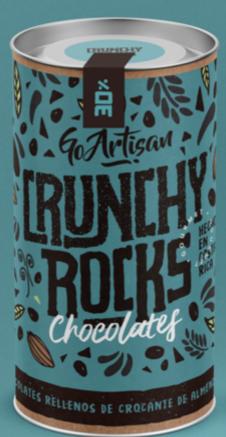

# Chocolates

- Chocolates filled with Almond Crocante
  - 160 grs. packaging
  - Paper and foil cylinder presentation
    - 1 year life time

#### **Semi-Sweet Chocolate**