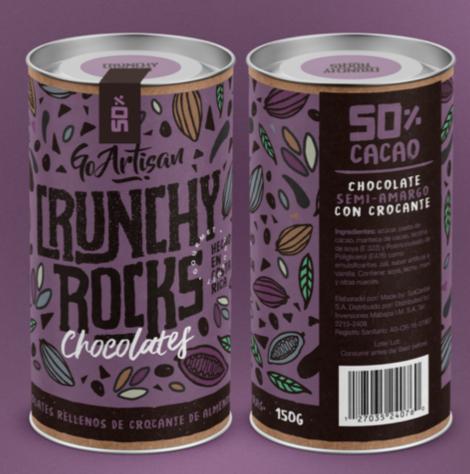

# Chocolates

- Chocolates filled with Almond Crocante
  - 160 grs. packaging
  - Paper and foil cylinder presentation
    - 1 year life time

# 50% CACAO

#### CHOCOLATE SEMI-DULCE CON CROCANTE

Ingredientes: azúcar, pasta de cacao, manteca de cacao, lecitina de soya (E 322) y Polirricinoleato de Poliglicerol (E476) como emulsificantes ,sal, sabor artificial a vainilla. Contiene: soya, leche, maní y otras nueces.