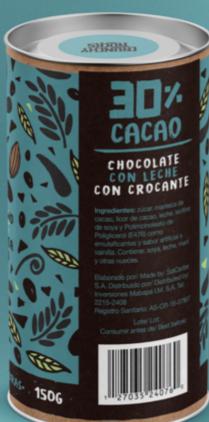

#### Milk Chocolate

# SACA0

# CHOCOLATE CON LECHE CON CROCANTE

Ingredientes: zúcar, manteca de cacao, licor de cacao, leche, lecitina de soya y Polirricinoleato de Poliglicerol (E476) como emulsificantes y sabor artificial a vainilla. Contiene: soya, leche, maní y otras nueces.

Elaborado por/ Made by: SolCaribe S.A. Distribuido por/ Distributed by: Inversiones Mabapa I.M. S.A. Tel: 2215-2408

Registro Sanitario: AS-CR-16-07907

Lote/ Lot: Consumir antes de/ Best before: