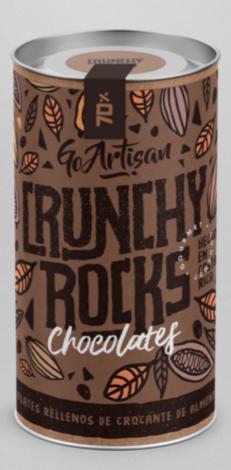

# Chocolates

- Chocolates filled with Almond Crocante
  - 160 grs. packaging
  - Paper and foil cylinder presentation
    - 1 year life time

## **Dark Chocolate**