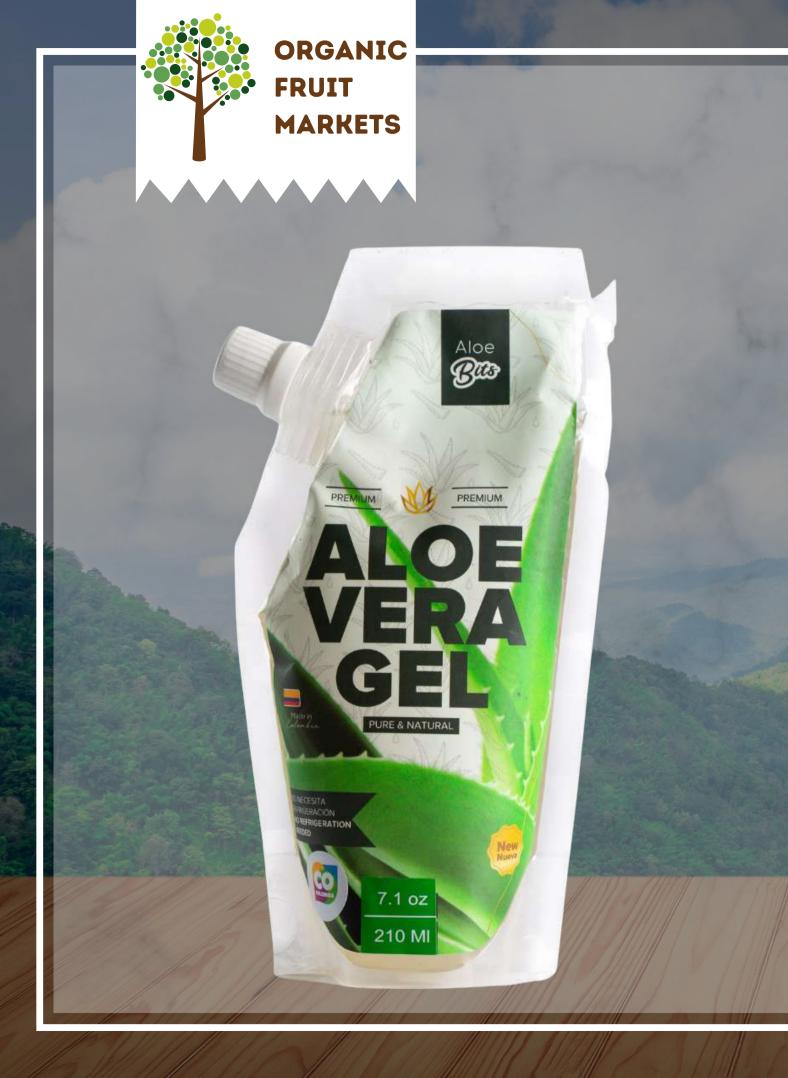

> Shelf life: 12 MONTHS Container Type: 269 ml Aluminum Can

Product with a delicious flavor obtained from the crystal of Aloe Vera that has been washed, desalted, crushed and mechanically liquefied, obtaining a liquid pulp with crystal fibrils to which preservatives and food grade additives are added, thus preserving all its intact nutritional properties with a very pleasant Natural flavor. No cover liquid is added. The Premium Gel can be used for direct consumption or as a natural additive in the formulation of energy drinks, soft drinks and food supplements. Keep in a dry, cool place and protected from direct light. Once opened, use the product as soon as possible.

> Shelf life: 12 MONTHS Packaging type: Doy Pack bag with dosing valve