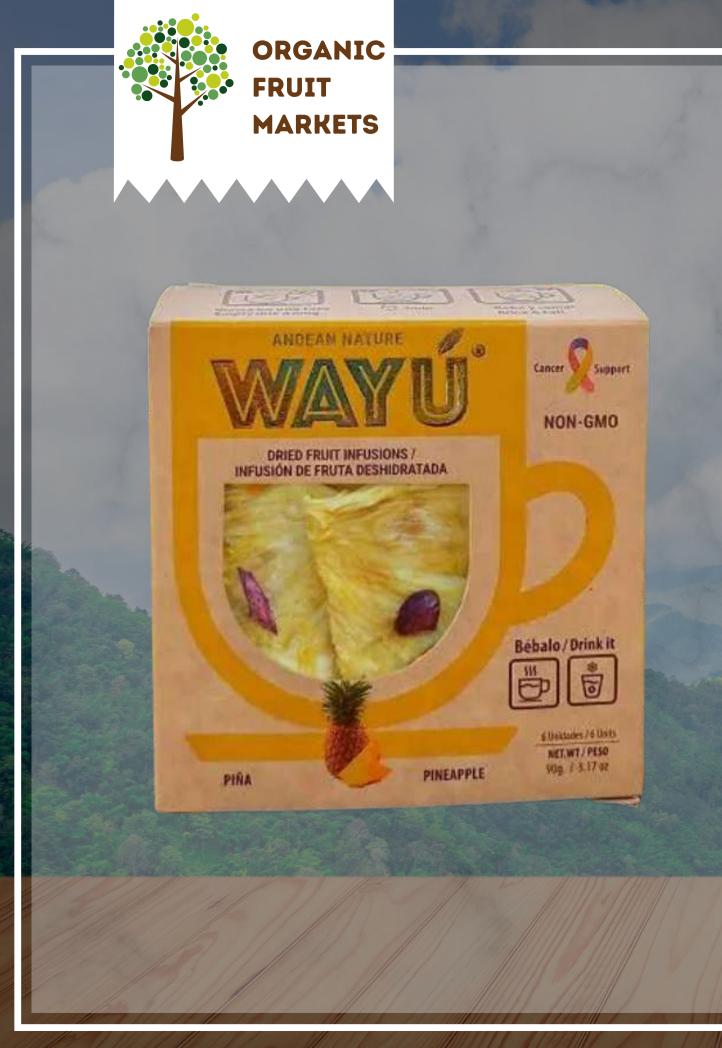

### INFUSION PINEAPPLE

Ingredients: Pineapple, Jamaica flower, blueberries and stevia leaves.

**Process: Dehydrated** 

Our infusions can be enjoyed in different ways: hot, cold, frozen and even with liqueurs. More than a drink, it is an experience. Play with the fruit in the water, drink the infusion and finally eat the fruit.

Other added values: Bio friendly, natural.