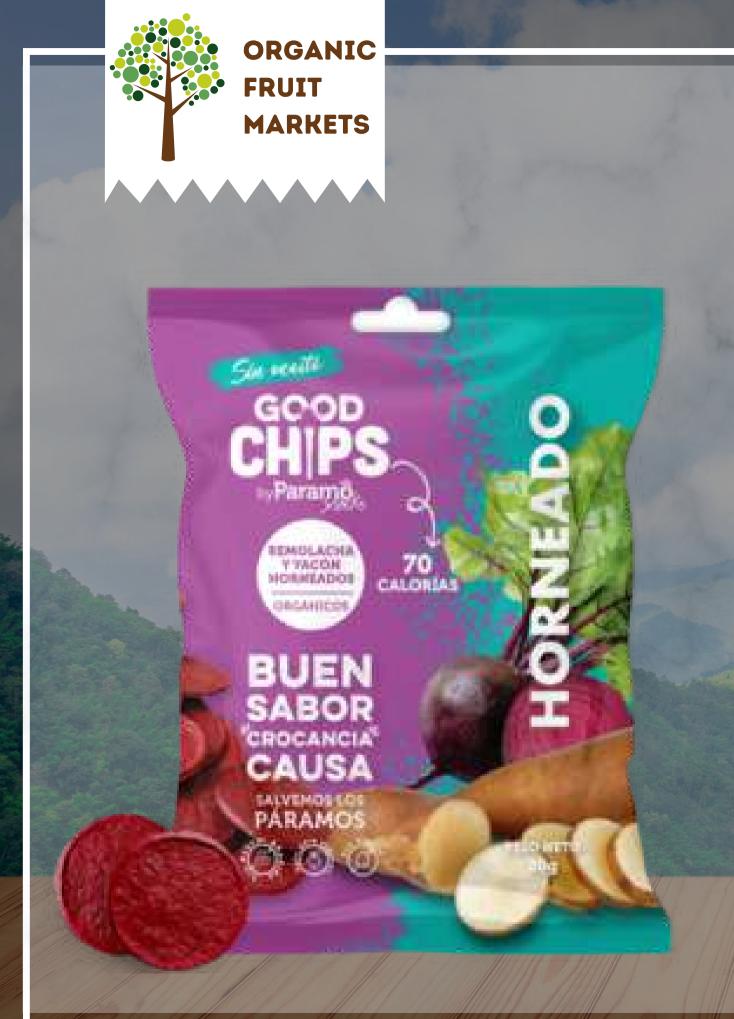

100% NATURAL PLANT BASED: Organic and Organic Beetroot Yacon blended and baked in a deliciously thin and crunchy shape. potato chips. Baked, never fried. FRIENDLY AND GUILT-FREE LIFESTYLE. Specially made for CRUNCHAHOLICS! the perfect amount of crunchy and texture, with the delicious flavor, to brighten your day! **APPLICATIONS** A healthy option for all ages to enjoy at home or on the go. Also use them as a topping or to accompany. SOCIAL IMPACT Support small farmers and women leaders in their communities **ENVIRONMENTAL IMPACT** cloud forests and restoration of endangered paramo ecosystems.

We are proud to give back 2% of sales to reforestation efforts of Andean

### BEETS & YACON ORGANIC

Made with REAL POTATOES: Baked Andean Yellow Potatoes into deliciously fine crispy chips with a blend of spices. LIFESTYLE **FRIENDLY AND GUILT-FREE:** texture, with the delicious flavor, to brighten your day! **APPLICATIONS** as a topping or to accompany. SOCIAL IMPACT Support small farmers and women leaders in their communities **ENVIRONMENTAL IMPACT** 

only 100 calories per doypack bag. Only 70 calories per pillow bag. We are proud to give back 2% of sales to reforestation efforts of Andean cloud forests and restoration of endangered paramo ecosystems.