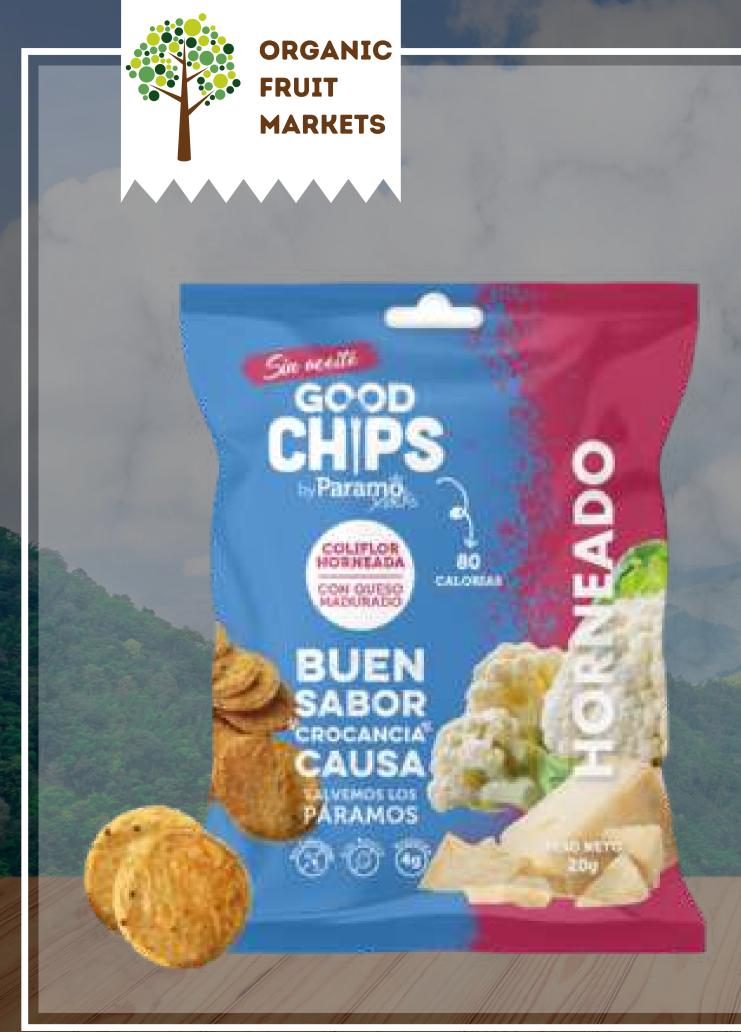

A healthy option for all ages to enjoy at home or on the go. Also use as a We are proud to give back 2% of sales to reforestation efforts of Andean

MAIN INGREDIENT CAULIFLOWER: the perfect blend of cauliflower (50%), aged cheese and rice flour with a touch of the sea salt and pepper. All baked together deliciously thin and crisp. potato chips. Baked, never fried, good source of protein (7g per doypack bag; 4g per pillow bag). FRIENDLY AND GUILT-FREE LIFESTYLE. Specially made for CRUNCHAHOLICS! the perfect amount of crunchy and texture, with the delicious flavor, to brighten your day! **APPLICATIONS** topping or to accompany. SOCIAL IMPACT Support small farmers and women leaders in their communities **ENVIRONMENTAL IMPACT** cloud forests and restoration of endangered paramo ecosystems.

A healthy option for all ages to enjoy at home or on the go. Also use as a We are proud to give back 2% of sales to reforestation efforts of Andean

### CAULIFLOWER **MATURED CHEESE**