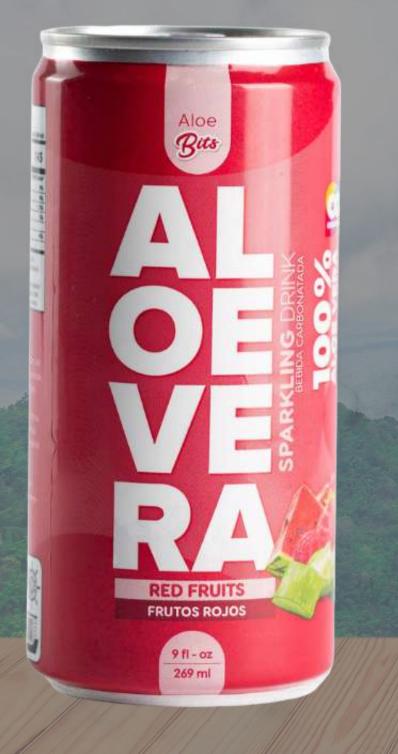

### CARBONATED DRINK BERRIES

Aloe Vera Juice 99%, fructose, citric acid, cocktail of natural fruit flavorings producing a natural Red Fruit flavor, calcium lactate, calcium sorbate potassium, sodium benzoate, sodium citrate, sucralose. Refreshing and nutritional drink (Food) Keep in a dry, cool place and protected from direct light. Do not store at temperatures below 1°C. Once the container is opened, use the product in the shortest time possible.

> Shelf life: 12 MONTHS Container Type: 269 ml Aluminum Can