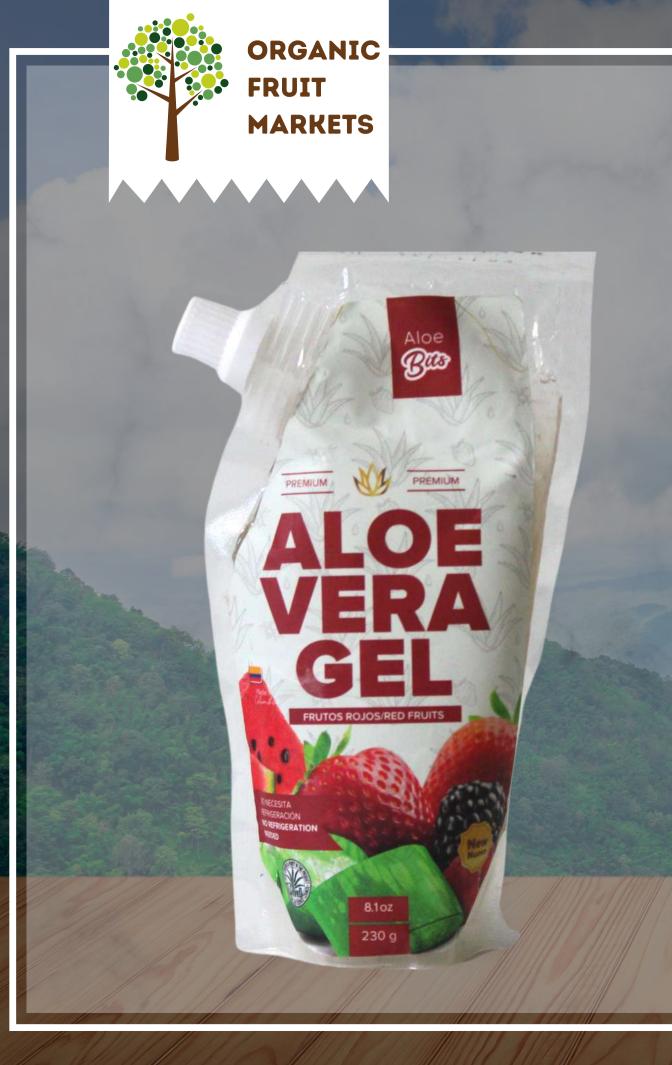

### PREMIUM GEL ORIGINAL

Product with a delicious flavor obtained from the crystal of Aloe Vera that has been washed, desalted, crushed and mechanically liquefied, obtaining a liquid pulp with crystal fibrils to which preservatives and food grade additives are added, thus preserving all its intact nutritional properties with a very pleasant taste of Red Fruits. No cover liquid is added. The Premium Gel can be used for direct consumption or as a natural additive in the formulation of energy drinks, soft drinks and food supplements. Keep in a dry, cool place and protected from direct light. Once opened, use the product as soon as possible.

> Shelf life: 12 MONTHS Packaging type: Doy Pack bag with dosing valve