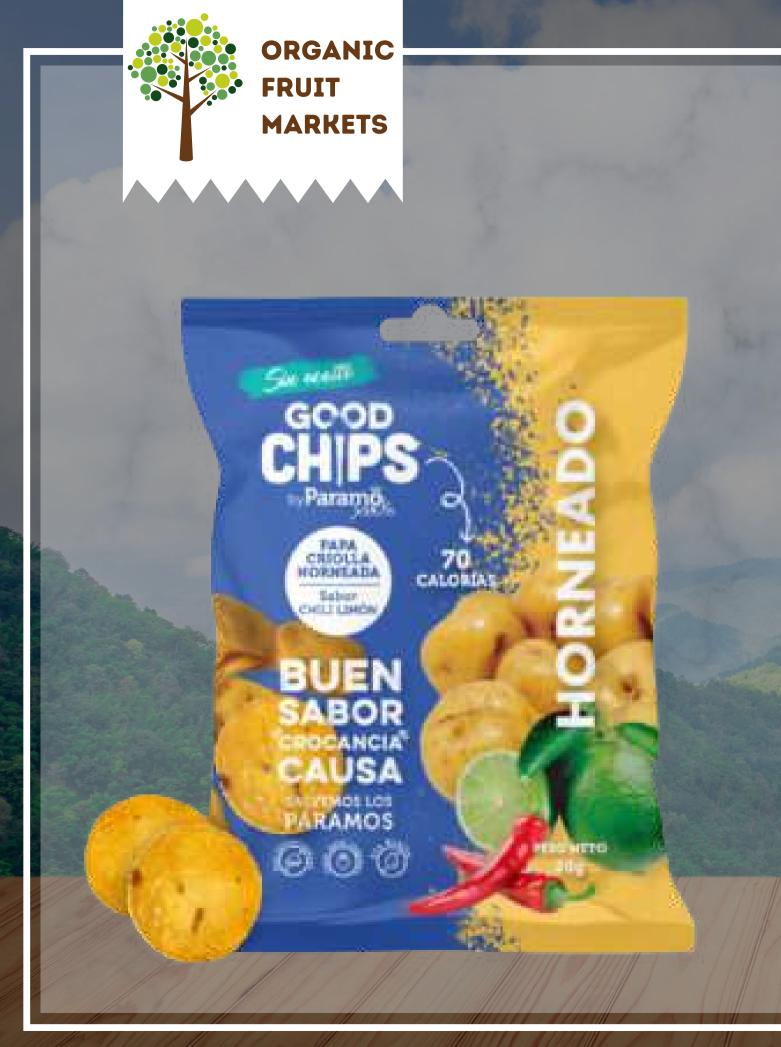

### CREOLE POTATO LEMON CHILI

Made with REAL POTATOES: Baked Andean Yellow Potatoes into deliciously fine crispy chips flavored with chili and lime. FRIENDLY AND GUILT-FREE LIFESTYLE: Only 100 calories per doypack bag. Only 70 calories per pillow bag. texture, with the delicious flavor, to brighten your day! **APPLICATIONS** as a topping or to accompany. SOCIAL IMPACT Support small farmers and women leaders in their communities **ENVIRONMENTAL IMPACT** cloud forests and restoration of endangered paramo ecosystems.

specially made for CRUNCHAHOLICS! The perfect amount of crunch and A healthy option for all ages to enjoy at home or on the go. Also use them We are proud to give back 2% of sales to reforestation efforts of Andean