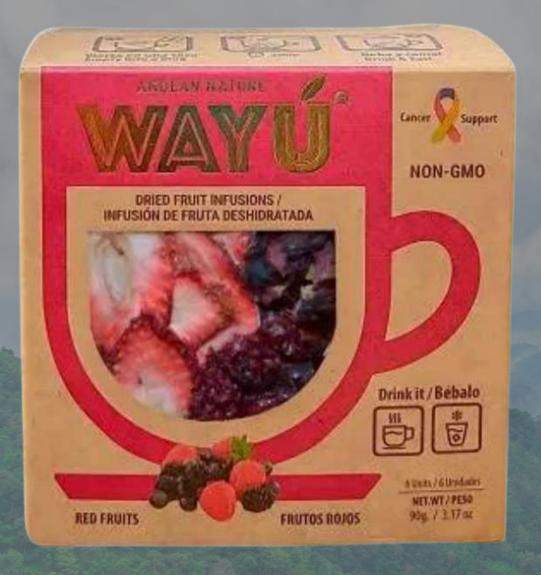

### INFUSION BERRIES

Ingredients: Blackberry, Strawberry, Jamaica flower, blueberries and stevia leaves.

**Process: Dehydrated** 

Ingradiants: 6 sachat

Our infusions can be enjoyed in different ways: hot, cold, frozen and even with liqueurs. More than a drink, it is an experience. Play with the fruit in the water, drink the infusion and finally eat the fruit.