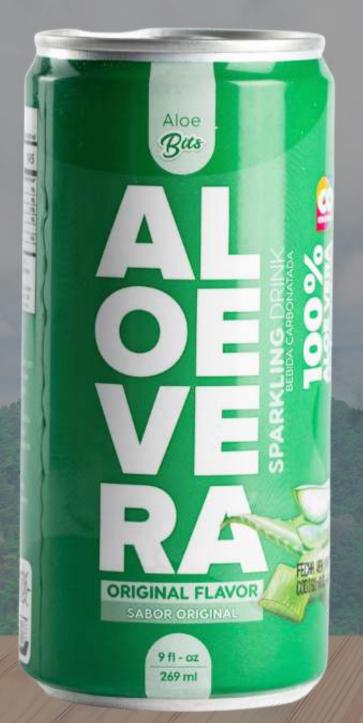

### CARBONATED DRINK ORIGINAL

Aloe Vera Juice 99%, Fructose, Citric Acid, Natural Fruit Flavor Cocktail Producing an Original Flavor, Calcium Lactate, Potassium Sorbate, Sodium Benzoate, Sodium Citrate, Sucralose.

Refreshing and nutritional drink (Food) Keep in a dry, cool place and protected from direct light. Do not store at temperatures below 1°C. Once the container is opened, use the product in the shortest time possible.

> Shelf life: 12 MONTHS Container Type: 269 ml Aluminum Can