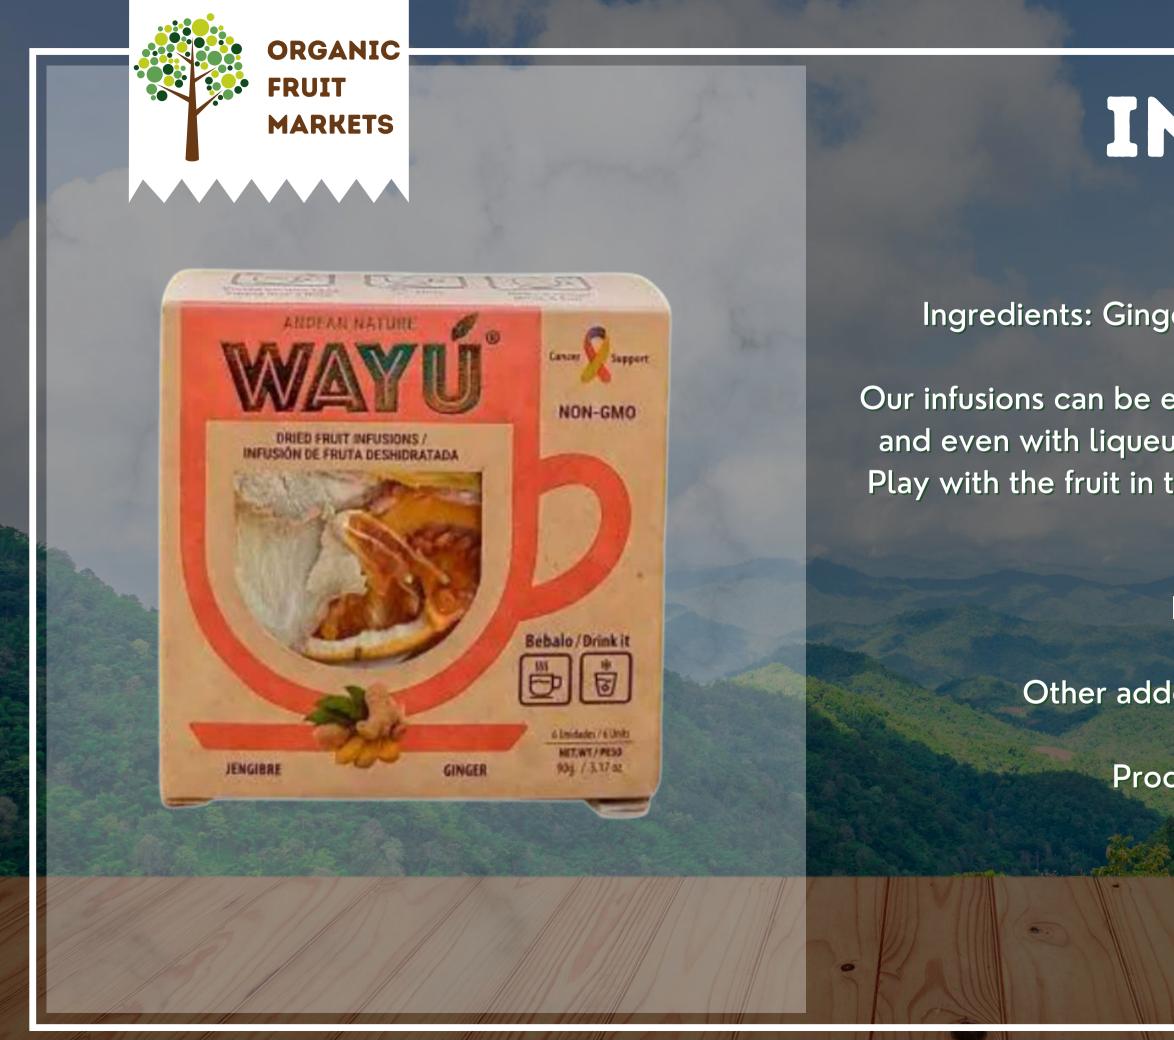

### INFUSION GINGER

Ingredients: Ginger, tree tomato, orange, stevia leaves.

Our infusions can be enjoyed in different ways: hot, cold, frozen and even with liqueurs. More than a drink, it is an experience. Play with the fruit in the water, drink the infusion and finally eat the fruit.

**Process: Dehydrated** 

Other added values: Bio friendly, natural.

Our infusions can be enjoyed in different ways: hot, cold, frozen and even with liqueurs. More than a drink, it is an experience. Play with the fruit in the water, drink the infusion and finally eat the fruit.