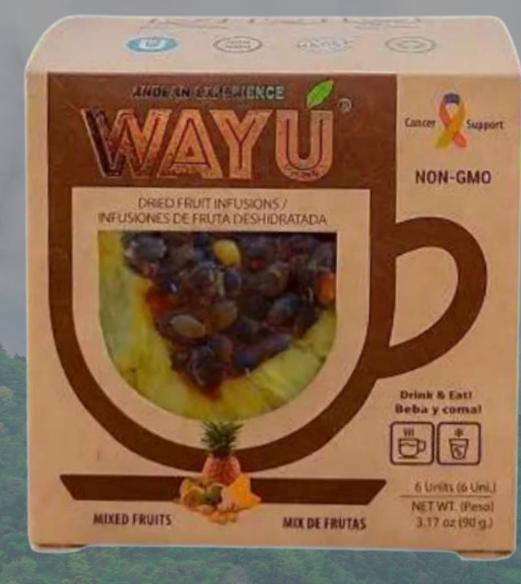

### INFUSION FRUIT MIX

Ingredients: 6 sachets: 2 pineapple – 1 Ginger .- 1 tropical – 2 red fruits

**Process: Dehydrated** 