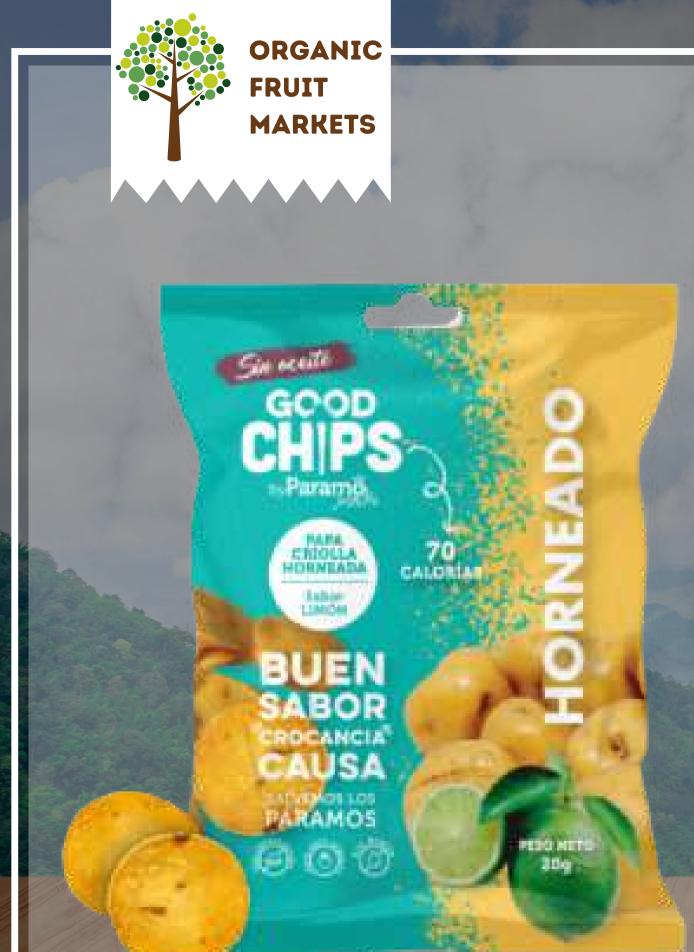

### **CREOLE POTATO** LEMON

Made with REAL POTATOES: Baked Andean Yellow Potatoes into deliciously fine crunchy lime-flavored chips. LIFESTYLE **FRIENDLY AND GUILT-FREE:** Specially made for CRUNCHAHOLICS! to brighten your day! **APPLICATIONS** topping or to accompany. SOCIAL IMPACT **ENVIRONMENTAL IMPACT** 

Only 100 calories per doypack bag. Only 70 calories per pillow bag. The perfect amount of crunch and texture, with the delicious flavor, Support small farmers and women leaders in their communities cloud forests and restoration of endangered paramo ecosystems.

A healthy option for all ages to enjoy at home or on the go. Also use as a We are proud to give back 2% of sales to reforestation efforts of Andean

MAIN INGREDIENT CAULIFLOWER: the perfect blend of cauliflower (50%), aged cheese and rice flour with a touch of the sea salt and pepper. All baked together deliciously thin and crisp. potato chips. Baked, never fried, good source of protein (7g per doypack bag; 4g per pillow bag). FRIENDLY AND GUILT-FREE LIFESTYLE. Specially made for CRUNCHAHOLICS! the perfect amount of crunchy and texture, with the delicious flavor, to brighten your day! **APPLICATIONS** topping or to accompany. SOCIAL IMPACT Support small farmers and women leaders in their communities **ENVIRONMENTAL IMPACT** cloud forests and restoration of endangered paramo ecosystems.