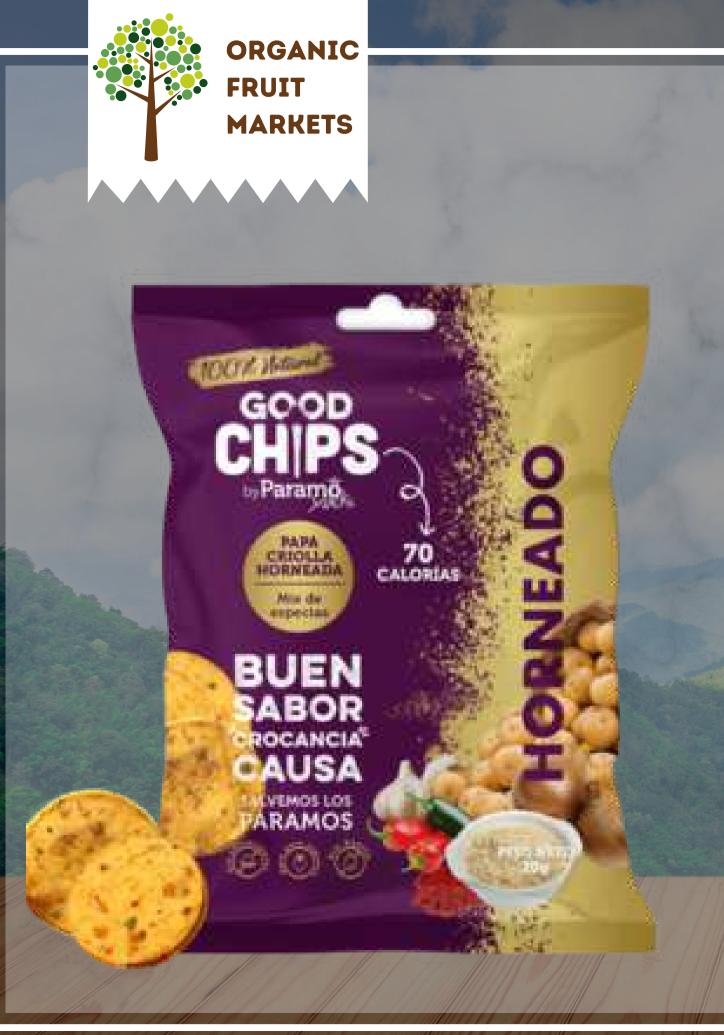

### BEETS & YACON ORGANIC

Made with REAL POTATOES: Baked Andean Yellow Potatoes into deliciously fine crispy chips with a blend of spices. LIFESTYLE **FRIENDLY AND GUILT-FREE:** texture, with the delicious flavor, to brighten your day! **APPLICATIONS** as a topping or to accompany. SOCIAL IMPACT Support small farmers and women leaders in their communities **ENVIRONMENTAL IMPACT** 

only 100 calories per doypack bag. Only 70 calories per pillow bag. We are proud to give back 2% of sales to reforestation efforts of Andean cloud forests and restoration of endangered paramo ecosystems.

Specially made for CRUNCHAHOLICS! The perfect amount of crunch and A healthy option for all ages to enjoy at home or on the go. Also use them

### CREOLE POTATO MIX OF SPECIES