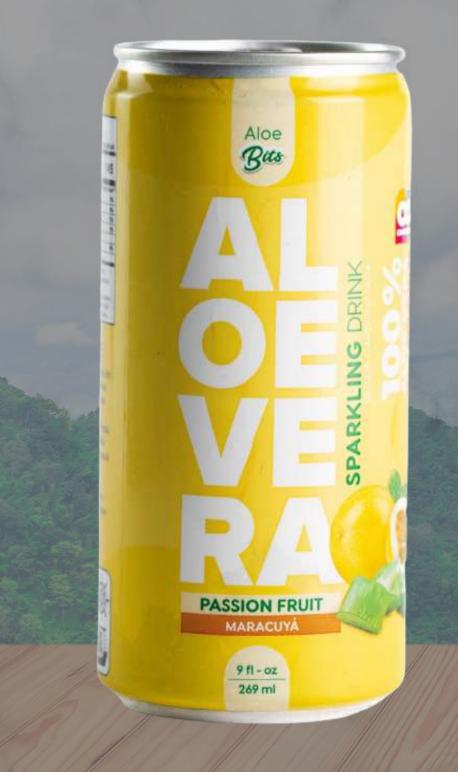

### CARBONATED DRINK PASSION FRUIT

Aloe Vera Juice 99%, fructose, citric acid, cocktail of natural fruit flavorings producing a natural passion fruit flavor, calcium lactate, potassium sorbate, sodium benzoate, sodium citrate, sucralose.

Refreshing and nutritional drink (Food) Keep in a dry, cool place and protected from direct light. Do not store at temperatures below 1°C. Once the container is opened, use the product in the shortest time possible.

> Shelf life: 12 MONTHS Container Type: 269 ml Aluminum Can

Product with a delicious flavor obtained from the crystal of Aloe Vera that has been washed, desalted, crushed and mechanically liquefied, obtaining a liquid pulp with crystal fibrils to which preservatives and food grade additives are added, thus preserving all its intact nutritional properties with a very pleasant Natural flavor. No cover liquid is added. The Premium Gel can be used for direct consumption or as a natural additive in the formulation of energy drinks, soft drinks and food supplements. Keep in a dry, cool place and protected from direct light. Once opened, use the product as soon as possible.