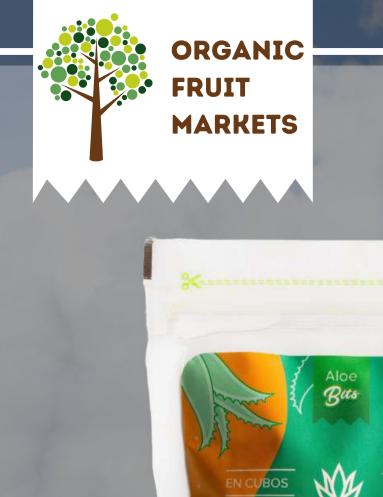

### ALOE VERA & HONEY IN CUBES

Product obtained from Aloe Vera crystal that has been washed and desalted, and is mechanically cut into cubes or firm crystal cells, to which 15% honey and food grade preservatives are added. The product is pasteurized and aseptically packaged, preserving its organoleptic and nutritional properties. May contain liquid coverage.

Aloe Cubed with honey can be used for direct consumption or as a natural additive in the formulation of energy drinks. Soft drinks, fruit salad and food supplements. Keep in a dry, cool place and protected from direct light. Once opened, use the product as soon as possible.

Shelf Life: 12 months Packaging type: Four-layer Bag in Box bag with Elpo-type cap, Recipack 2.0 bag, recyclable.