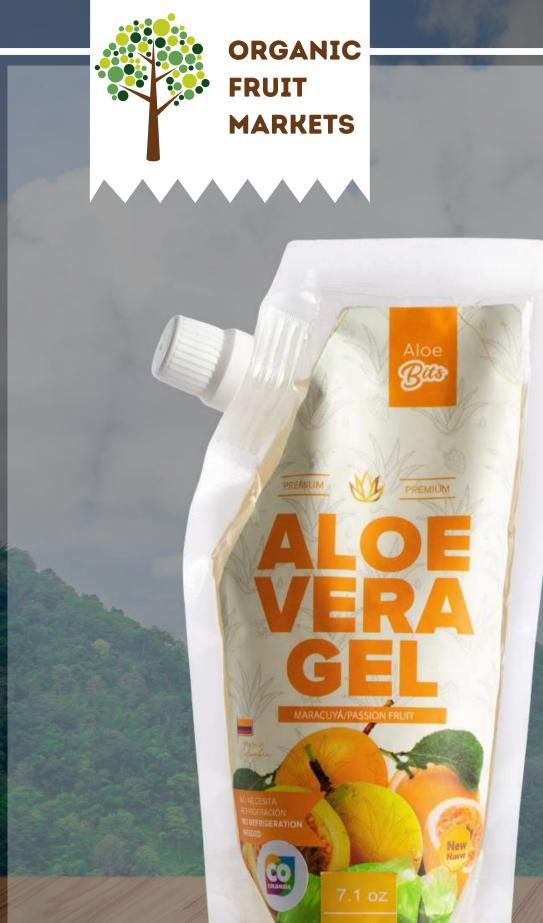

### PREMIUM GEL PASSION FRUIT

Product with a delicious flavor obtained from the crystal of Aloe
Vera that has been washed, desalted, crushed and mechanically
liquefied, obtaining a liquid pulp with crystal fibrils to which
preservatives and food grade additives are added, thus
preserving all its intact nutritional properties with a very
pleasant passion fruit flavor. No cover liquid is added.
The Premium Gel can be used for direct consumption or as a
natural additive in the formulation of energy drinks, soft drinks
and food supplements.
Keep in a dry, cool place and protected from direct light. Once
opened, use the product as soon as possible.

Shelf life: 12 MONTHS Packaging type: Doy Pack bag with dosing valve

Product with a delicious flavor obtained from the crystal of Aloe Vera that has been washed, desalted, crushed and mechanically liquefied, obtaining a liquid pulp with crystal fibrils to which preservatives and food grade additives are added, thus preserving all its intact nutritional properties with a very pleasant taste of Green Fruits. No cover liquid is added. The Premium Gel can be used for direct consumption or as a natural additive in the formulation of energy drinks, soft drinks and food supplements. Keep in a dry, cool place and protected from direct light. Once opened, use the product as soon as possible.