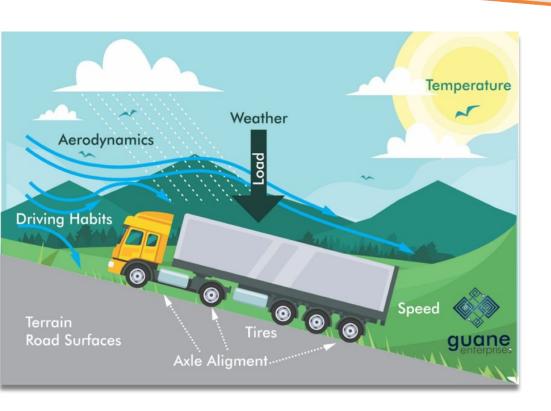

#### **BURERE / AUTOMATIC PREDICTIVE MODELING**

**Burere** was born because of the urgent need of our customers to reduce operational costs related with fuel consumption in trucks used for freight transportation.

Burere had a significant relevance in the Supply Chain setting of our customers since inputs related with fuel spent were considered to develop customized maintenance plans taking into account environmental, mechanical and use conditions.