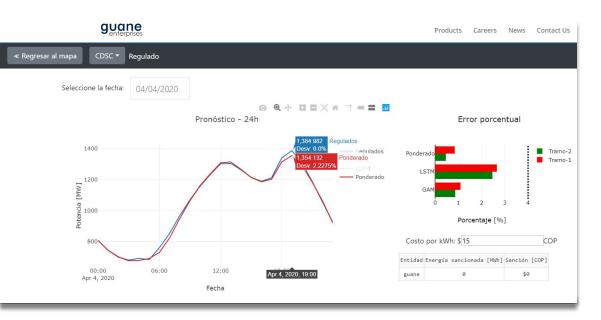

### THORI / AUTOMATIC PREDICTIVE MODELING

Thori was implemented to assist Energy Distribution Companies (EDC's) to deliver accurate predictions about monthly consumption. Companies in this sector must plan their purchasing with minimal errors in order to avoid government fees or extra charges.

Thori was validated by several energy companies through monthly forecasting in which Guane accuracy statistical modeling was demonstrated consistently by achieving forecasts with errors near to 1% compared to actual energy consumption expected.