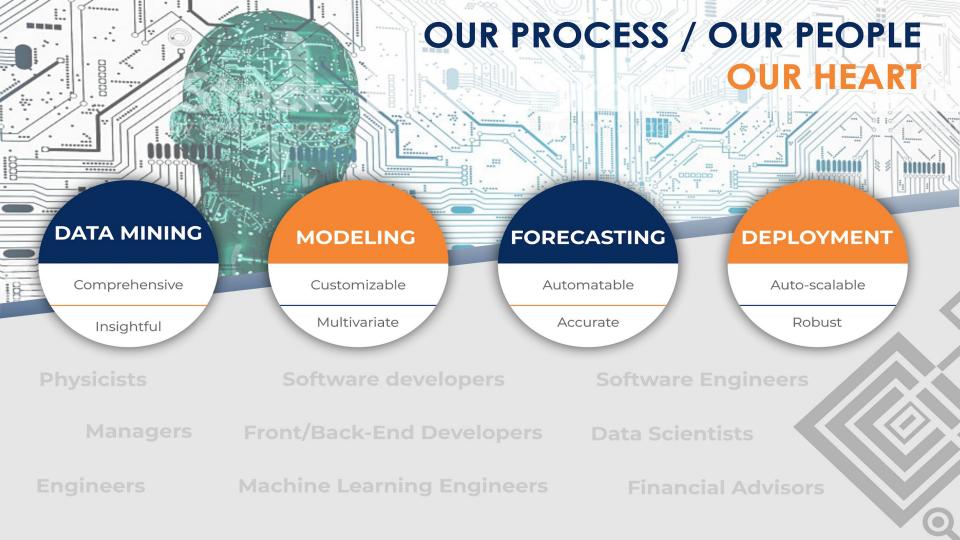

#### **DOCUMENT UNDERSTANDING**

provides customized guane computer-vision-based-on solutions pattern recognition, image classification. optical character recognition printed and handwritten and documents document understanding in images or video.

**guane** develops and implements customized natural language algorithms data processing extraction and respective reconfiguration to assist managing massive amounts unstructured information

#### **AUTOMATIC PREDICTIVE MODELING**

guane has established reliable statistical modeling products that help our customers to make the best decision in their businesses by having accurate predictions about critical parameters in their operations