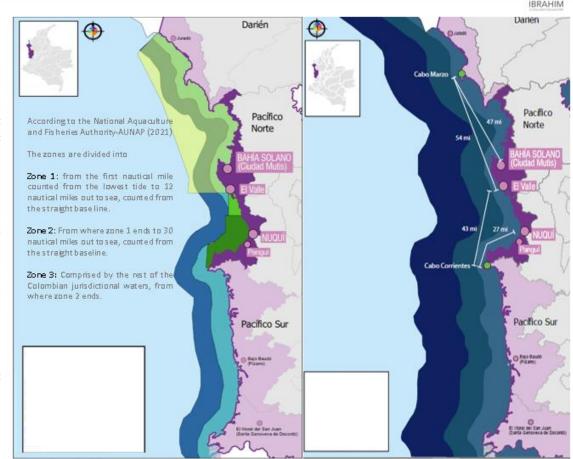

#### **EXCLUSIVE FISHING ZONE FOR THE PACIFIC (ZEPA)**

The marine area is located in the Eastern Tropical Pacific, a region with complex climatic and oceanographic characteristics. It is also a region with a high degree of ecological interconnection, which is manifested in the seasonal migrations of species numerous including turtles, tuna, sharks, billfish. cetaceans and birds, among others.

Eastern Tropical Pacific Fund and Biogeographical Chocó.

Haboration: Ibrahim Consumer Behaviors, 2021