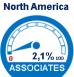

|          | HF. |     |       |
|----------|-----|-----|-------|
| RAM      | 1   | со  | 94,0% |
| 2        | 2   | U.S | 2,1%  |
| ш        | 3   | ES  | 1,3%  |
| <u>9</u> | 4   | ARG | 0,4%  |
| LING     | 5   | CR  | 0,4%  |
|          | 6   | DE  | 0,4%  |
| AMP      | 7   | UY  | 0,4%  |
| AS .     | 8   | VE  | 0.4%  |
| •,       |     |     |       |