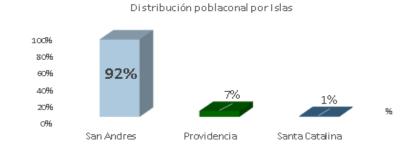

#### ANTECEDENTES ARCHIPIÉLAGO DE SAN ANDRÉS, PROVIDENCIA Y SANTA CATALINA

Pirámide poblacional por edades simples

www.ibrahim.com.co

ww