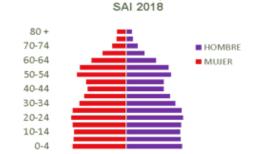

#### ANTECEDENTES ARCHIPIÉLAGO DE SAN ANDRÉS, PROVIDENCIA Y SANTA CATALINA

Pirámide poblacional por edades simples

www.ibrahim.com.co

ww