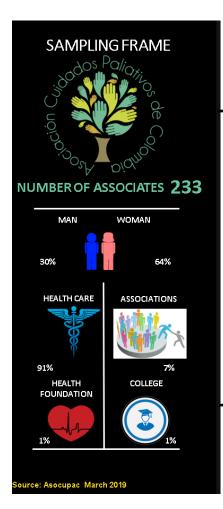

| #  | Department      | ASSOCIATES |
|----|-----------------|------------|
| 1  | Valle del Cauca | 49,1%      |
| 2  | Bogotá D.C      | 21,4%      |
| 3  | Antioquia       | 5,0%       |
| 4  | Caldas          | 5,0%       |
| 5  | Quindío         | 4,5%       |
| 6  | Atlántico       | 4,1%       |
| 7  | Cundinamarca    | 3,2%       |
| 8  | Bolívar         | 2,7%       |
| 9  | Risaralda       | 1,8%       |
| 10 | Tolima          | 0,9%       |
| 11 | Cauca           | 0,5%       |
| 12 | Magdalena       | 0,5%       |
| 13 | Santander       | 0,5%       |
| 14 | Sucre           | 0,5%       |
| 15 | Vichada         | 0,5%       |

| TYPE OF<br>ASSOCIATE | %     |
|----------------------|-------|
| Professionals        | 84,5% |
| Institutional        | 6,9%  |
| Assistance           | 5,2%  |
| Students             | 3,4%  |

| BASIC KNOWLEDGE<br>NUCLEUS | %     |
|----------------------------|-------|
| Health Sciences            | 83,0% |
| Humanities                 | 15,0% |
| Social and human sciences  | 1,0%  |
| Administration             | 1,0%  |