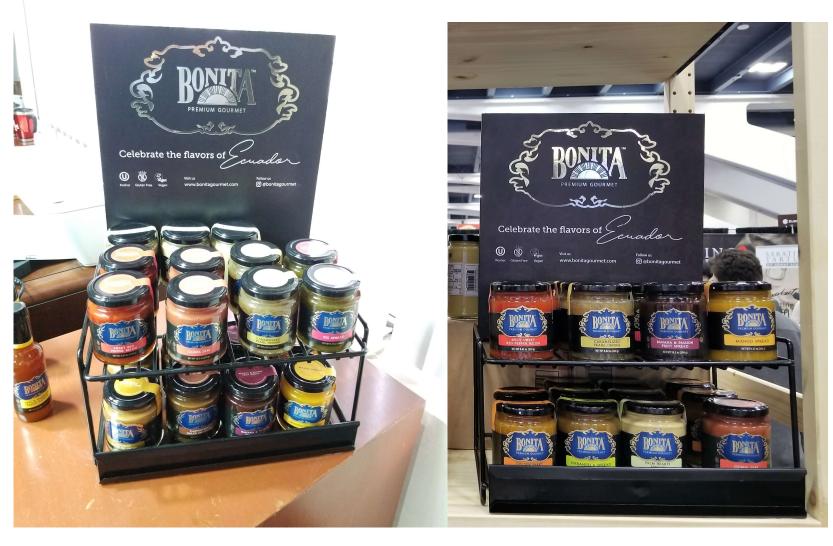

# 





## "BONITA FIG SPREAD"





# 





## "BONITA GUAVA SPREAD (JAM)"







### "BONITA MANGO SPREAD"

MADE FROM SMALL
 & SOFT ANDEAN
 GROWTH MANGOS



































### "BONITA PALM HEART SPREAD"

- UNIQUE
- MADE FROM SOFT HEARTS OF PALM















# "BONITA SPICY PASSION FRUIT COULIS"



### "BONITA CAPPUCCINO DULCE DE LECHE"











### "BONITA COCONUT DULCE DE LECHE"











### "BONITA ORGANIC DARK CHOCOLATES 60%"









MACADAMIA

BANANA

**PASSION FRUIT** 

QUINOA



### "BONITA ORGANIC DARK CHOCOLATES 60%"



"BONITA DARK CHOCOLATE 12 BAR DISPLAY"







# "DEMO CAMPAIGNS"







#### "SHELVES TALKER"



Celebrate the flavors of madel

NEW PRODUCT NEW PRODUCT

FOLLOW US © © F @bonitagourmet

11 cm (4.33")



### "CHEESE COUNTER RACK"