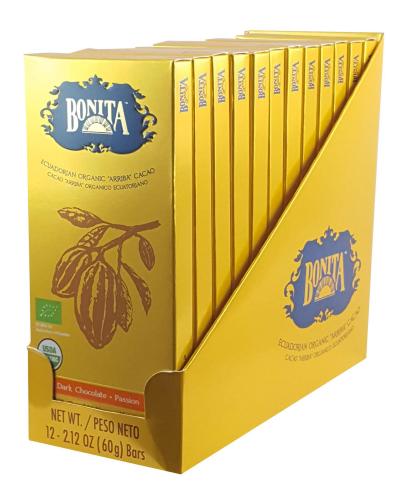

### "BONITA ORGANIC DARK CHOCOLATES 60%"

"BONITA DARK CHOCOLATE 12 BAR DISPLAY"