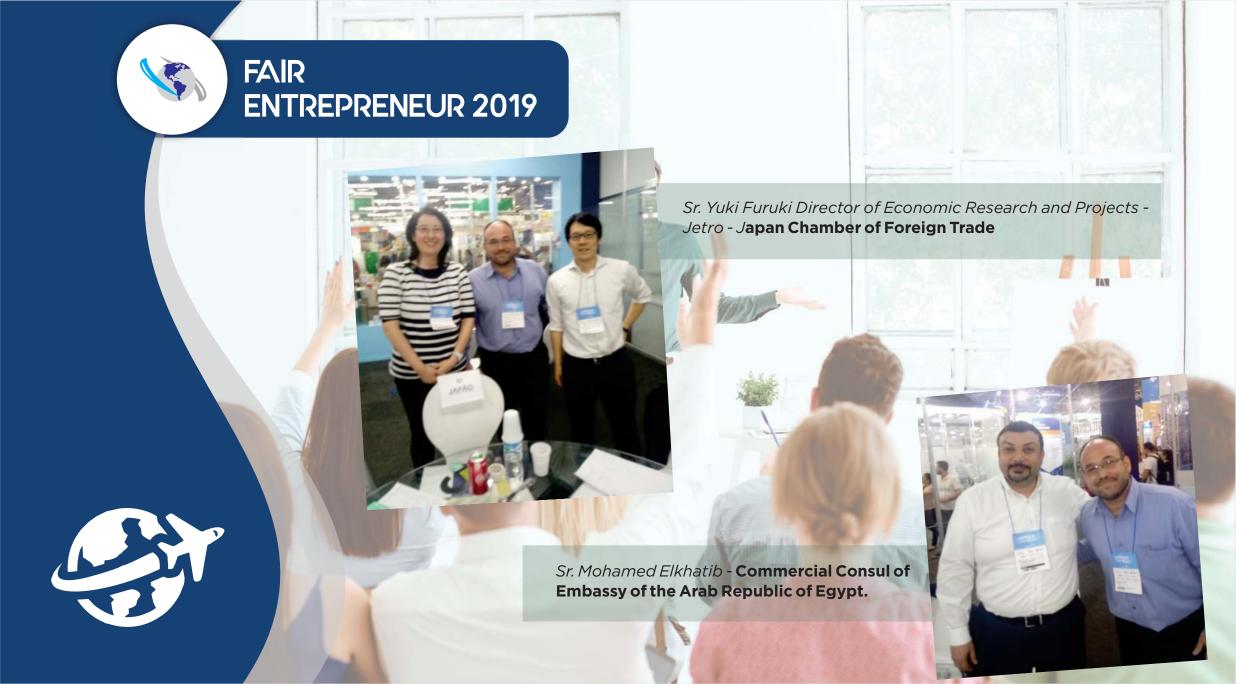

Still in 2019, it participated in the **Entrepreneur Fair in São Paulo**, where it was an anchor company serving several food product suppliers, and also chambers of commerce.

After the long period of pandemic, returning to activities, we participated in a Sebrae-SP selection process, where 17 companies with export and business maturity were chosen to represent Brazil in a **trade mission in Dubai** – United Arab Emirates – for technical visits business rounds and participation in international fairs, **Gulfood and Expo 2022.** 