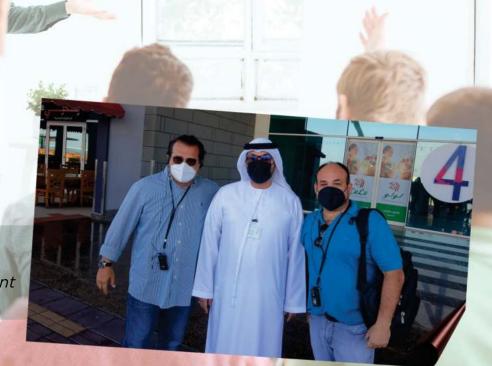

## MISSION INTERNATIONAL

President of Sebrae-SP Tirso Meireles (right) and Technical Director of Sebrae-SP Ivan Hussni (left) -Technical Visit to Waterfront Marketng - Dubai

President of Sebrae-SP Tirso Meireles (right)
General Director of Waterfront Adil Al Harmoodi
(cen)Anderson Zotelli(left)Technical Visit Waterfront
Marketng - Dubai

## **TECHNICAL VISIT**

Waterfront Market (Waterfront Market LLC., Deira Enrichment Project, Al Khaleej Road, Dubai, UAE, Dubai, Emirados Árabes Unidos)

Emirates Businessman - Mini-market supply sector -Dubai - 2021