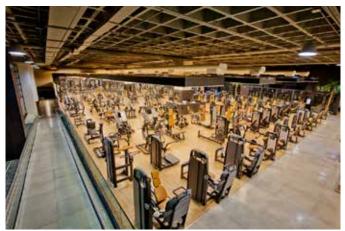

## **BODYTECH**

Shopping Eldorado - São Paulo - SP  $\label{eq:Gym} \text{Gym}$   $9.500\text{m}^2$ 