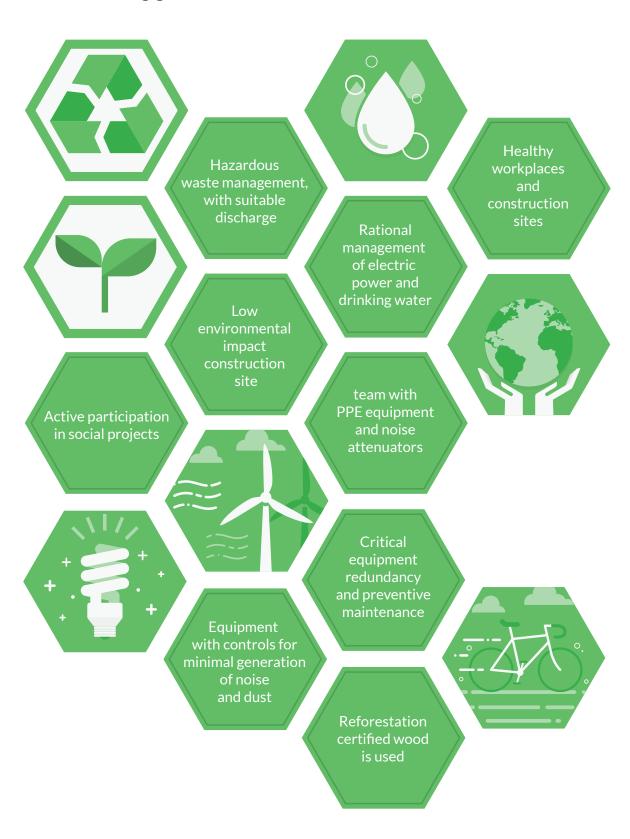

### SOCIAL AND ENVIRONMENTAL COMMITMENT

### Mutual has the following guidelines: