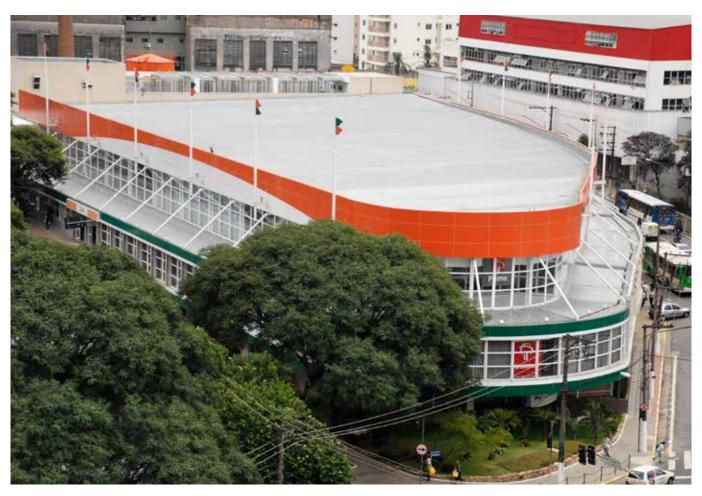

## **SONDA SUPERMERCADOS**

São Paulo - SP Hypermarket - Maria Cândida and Pompéia Stores  $22.910 \, m^2 / 21.000 \, m^2$ 