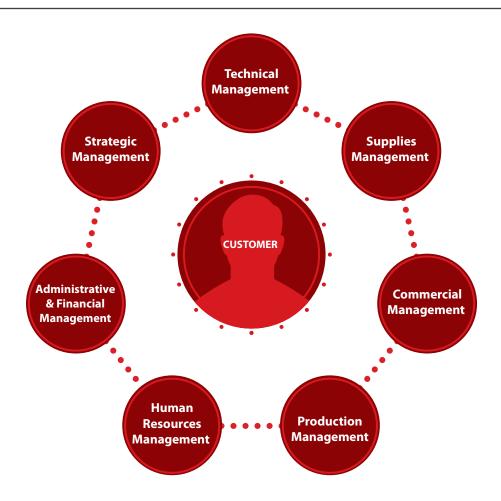

### INTEGRATED MANAGEMENT SYSTEM

Mutual Integrated Management System is robust and was developed to ensure that each enterprise reaches the planned results. Opus operates under the platform Totvs-RM and encompasses all Quality Management, Environmental Management, and Work Safety processes, structured in accordance with ISO 9001, ISO 14001 and OHSAS 18001 Standards.

Opus is also set for the management of projects in accordance with the concepts of the Project Management Institute (PMI), providing all necessary information for their implementation and follow-up, in accordance with the PMBoK knowledge areas: Integration, Scope, Time, Cost, Quality, Human Resources, Communication, Hazard, Acquisitions and Concerned Parties.

Mutual manages data obtained from planning documents:

Project Plan, Acquisitions Plan, Quality Plan and Physical-Financial Planning of the enterprise. Field information is analyzed, allowing the issuing of management reports for precise decision making and for occasional deviation correction in time, in order to achieve the best results.