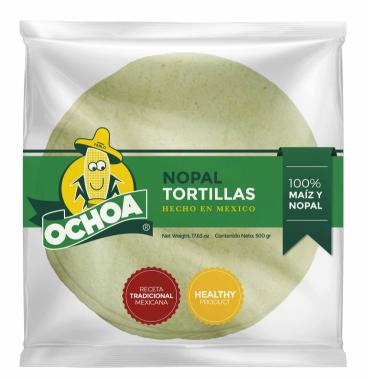

## NOPAL TORTILLAS

#### Unit EAN: 7-501640-100172

Piece Count: 20 aprox. Sellable Units Per Case: 18 Shelf Life Without Refrigeration: 120 days. Package Weight: 17.63 oz Cases Per Pallet: 119