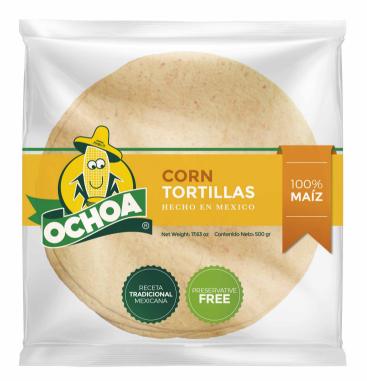

## **CORN TORTILLAS**

#### Unit EAN: 7-501640-100189

Piece Count: 20 aprox. Sellable Units Per Case: 18 Shelf Life Without Refrigeration: 120 days. Package Weight: 17.63 oz Cases Per Pallet: 119