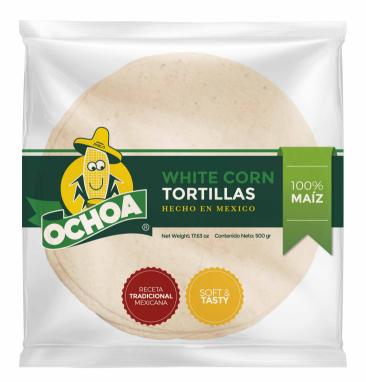

## WHITE CORN TORTILLAS

#### Unit EAN:7-501640-100158

Piece Count: 20 aprox. Sellable Units Per Case: 18 Shelf Life Without Refrigeration: 120 days. Package Weight: 17.63 oz Cases Per Pallet: 119