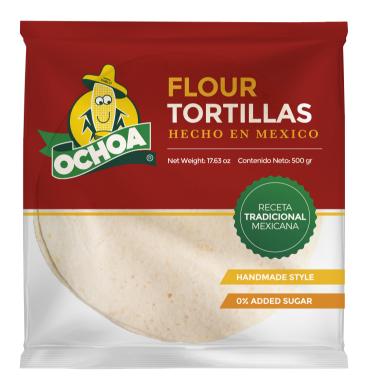

## **FLOUR TORTILLAS**

#### Unit EAN: 7-501640-100165

Piece Count: 15 aprox. Sellable Units Per Case: 18 Shelf Life Without Refrigeration: 120 days. Package Weight: 12.70 oz Cases Per Pallet: 119