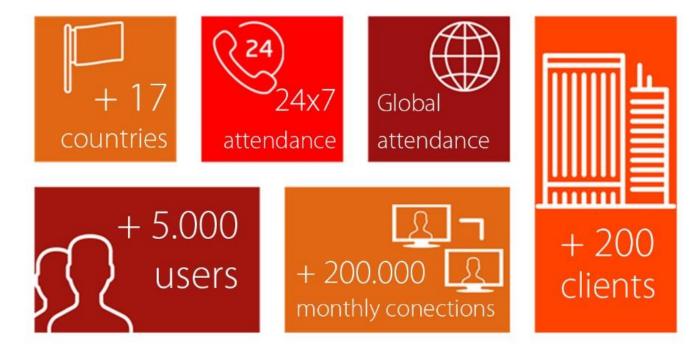

## Where are we?

NetGlobe is always there to help you with 24x7 support and in Portuguese, English and Spanish