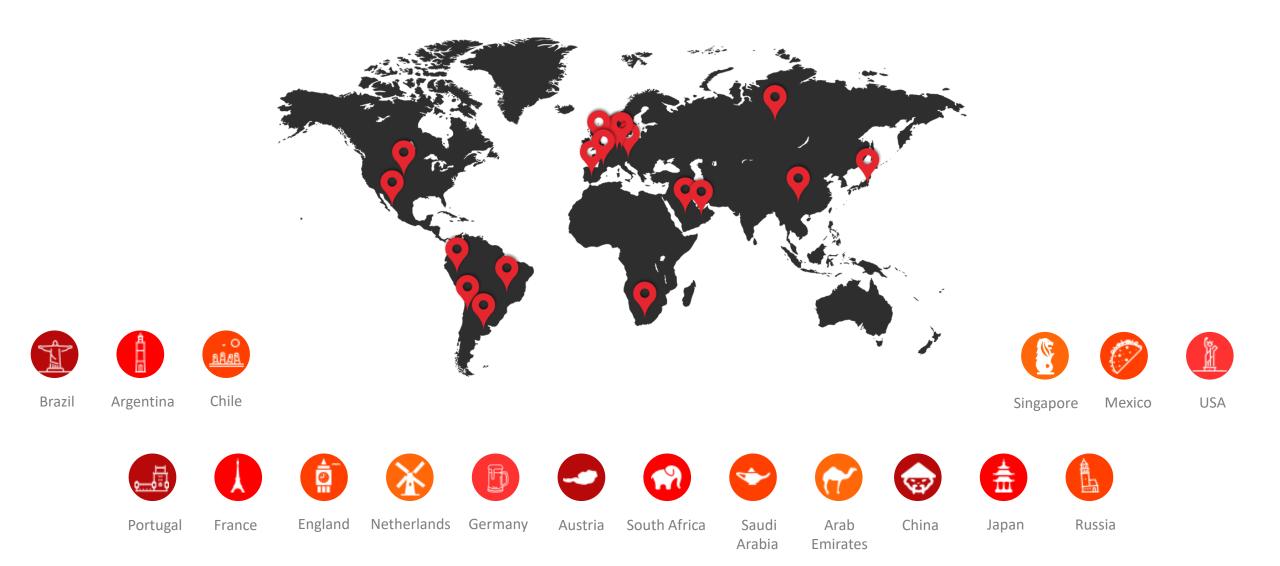

## Where are we?

NetGlobe is always there to help you with 24x7 support and in Portuguese, English and Spanish