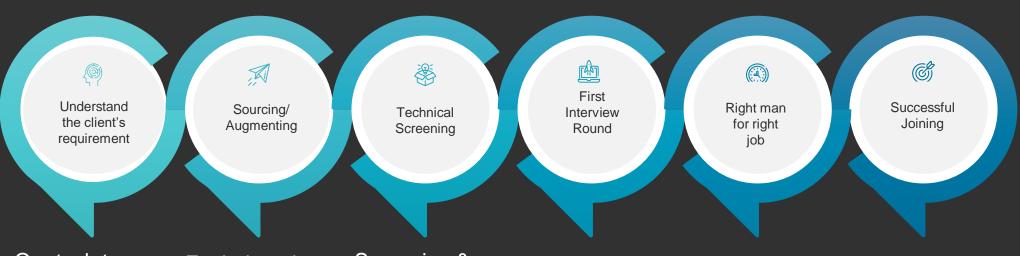

# Augmentation/Sourcing Process

Our tech team do analyses of JD shared by client Exploring the best match using multiple modes

Screening & shortlisting done by our proficient & exp. team

Verify credentials like stability ,coding skills, projects etc.

We share quality candidates to save clients time

Regular coordination with clients to ensure timely joining