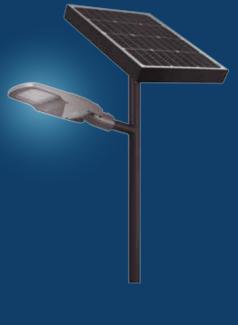

NTE was born ten years ago with the commitment to offer lighting solutions that, thanks to LED technology, will help reduce energy consumption and thus CO2 emissions on our planet, always offering maximum light capacity. Our experience in this field has resulted in the development of our SOLAR SERIE, a range of street lighting that combines the high quality of our Efficiency products with the energy autonomy of the SOLAR KIT, making it a 100% sustainable luminaire. NTE has developed its own application compatible with Android/IOS systems designed for the end user. It allows to access the data collected by the luminaire during its hours of operation, as well as customize the configuration parameters of the complete SOLAR.