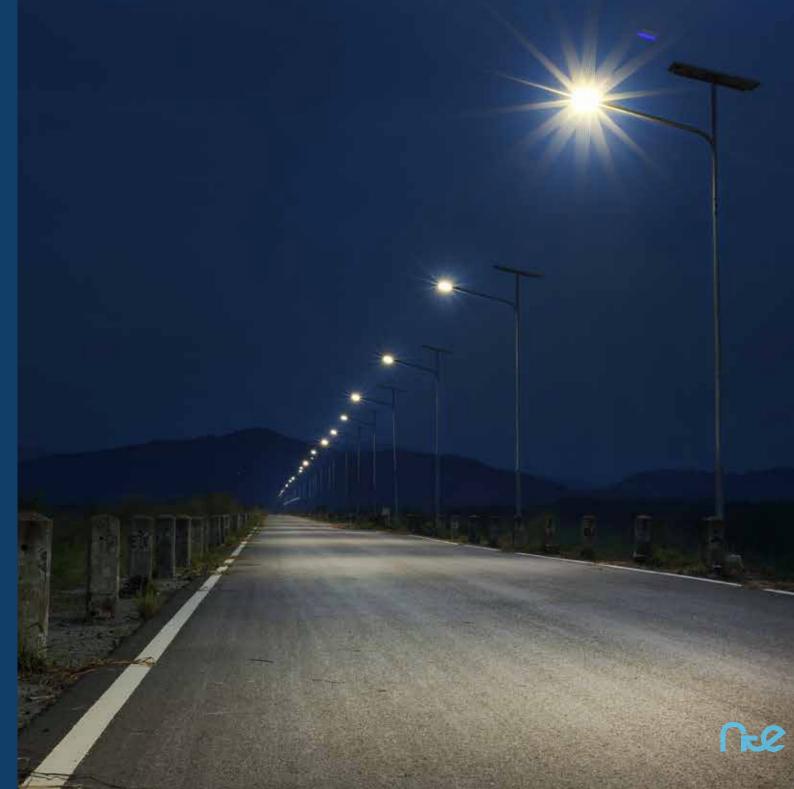

NTE was born ten years ago with the commitment to offer lighting solutions that, thanks to LED technology, will help reduce energy consumption and thus CO2 emissions on our planet, always offering maximum light capacity. Our experience in this field has resulted in the development of our SOLAR SERIE, a range of street lighting that combines the high quality of our Efficiency products with the energy autonomy of the SOLAR KIT, making it a 100% sustainable luminaire. NTE has developed its own application compatible with Android/IOS systems designed for the end user. It allows to access the data collected by the luminaire during its hours of operation, as well as customize the configuration parameters of the complete SOLAR.