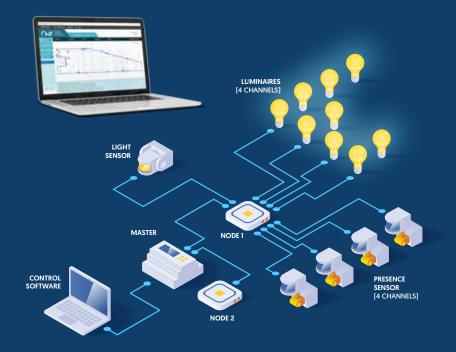

## **REMOTE MANAGEMENT SYSTEM**

Remote management and luminaire control system developed by NTE. Formed by different devices that, combined, provide control, regulation, programming and monitoring for lighting installations.

Furthermore, it is designed to be fully scalable, in such a way that no element of the installation needs to be changed for expansion.

## **DOUBLE LEVEL REGULATION**

Device manufactured by NTE, as an alternative to drivers with double level regulation. It has up to eight regulation steps. The intelligent parameter analysis system, self-regulates the standard programming so the luminaire will become more efficient the longer it is in operation, adapting to the needs of each installation. This generates considerable energy savings.