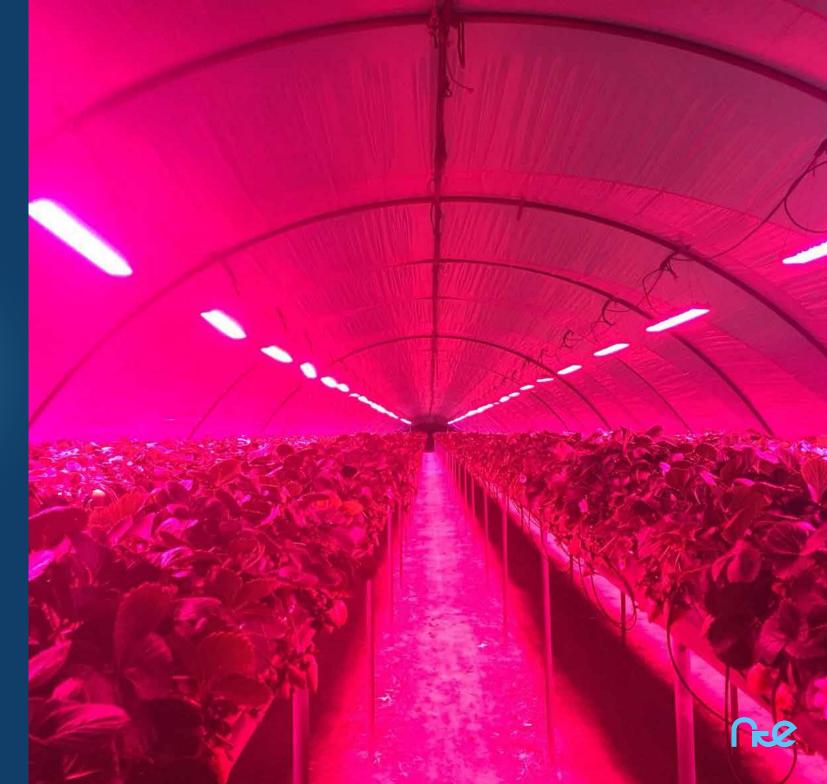

GROW belongs to the Efficiency range and is the outcome of the LED technology expertise of the NTE technical team, combined with an extensive research process in the field of horticulture. A lighting system developed to condition growing crops, without providing more heat than necessary and ensuring the maximum benefit for the producer.

### **HELIOS S**

375 µmol s<sup>-1</sup> 150W <u>Color:</u> Red 70% Blue 30%

Spain Benidorm (Alicante)

CYCLE 9K

9600lm 80W <u>Color temperature:</u> Natural White

\*Custom design