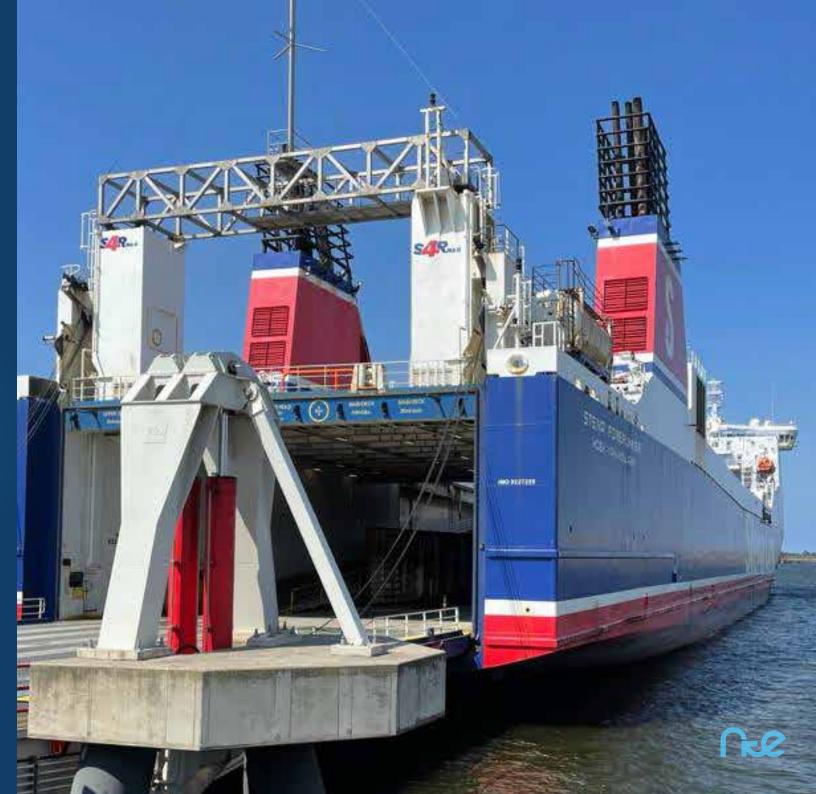

# France

Port de Locquemeau (Bretagne)

### PM-COLOSSUS 140K

140883lm 800W Anticorrosive Treatment <u>Color temperature</u>: Pure White