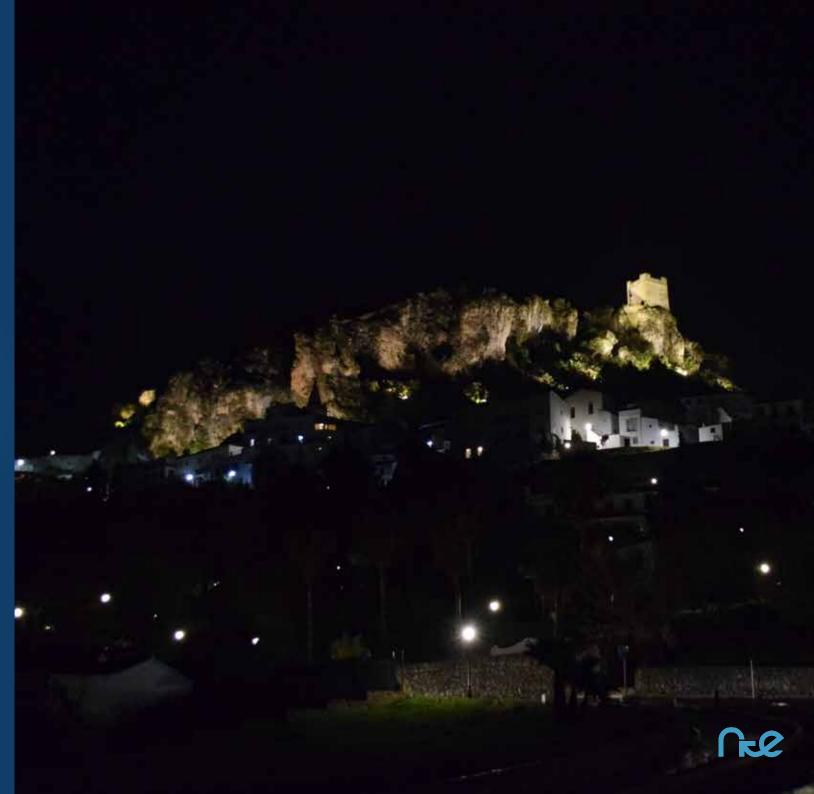

## Spain Zahara de la Sierra (Andalucía)

### PM COLOSSUS 55K

56353lm 320W <u>Color temperature:</u> Amber