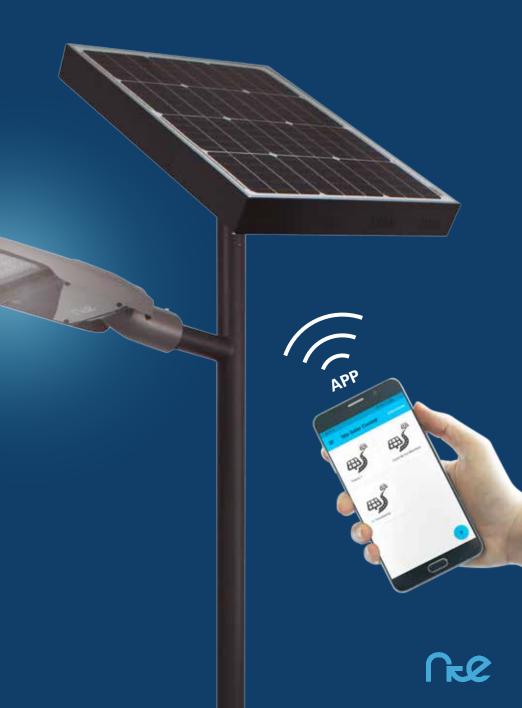

NTE was born ten years ago with the commitment to offer lighting solutions that, thanks to LED technology, will help reduce energy consumption and thus CO2 emissions on our planet, always offering maximum light capacity. Our experience in this field has resulted in the development of our SOLAR SERIE, a range of street lighting that combines the high quality of our Efficiency products with the energy autonomy of the SOLAR KIT, making it a 100% sustainable luminaire. NTE has developed its own application compatible with Android/IOS systems designed for the end user. It allows to access the data collected by the luminaire during its hours of operation, as well as customize the configuration parameters of the complete SOLAR.