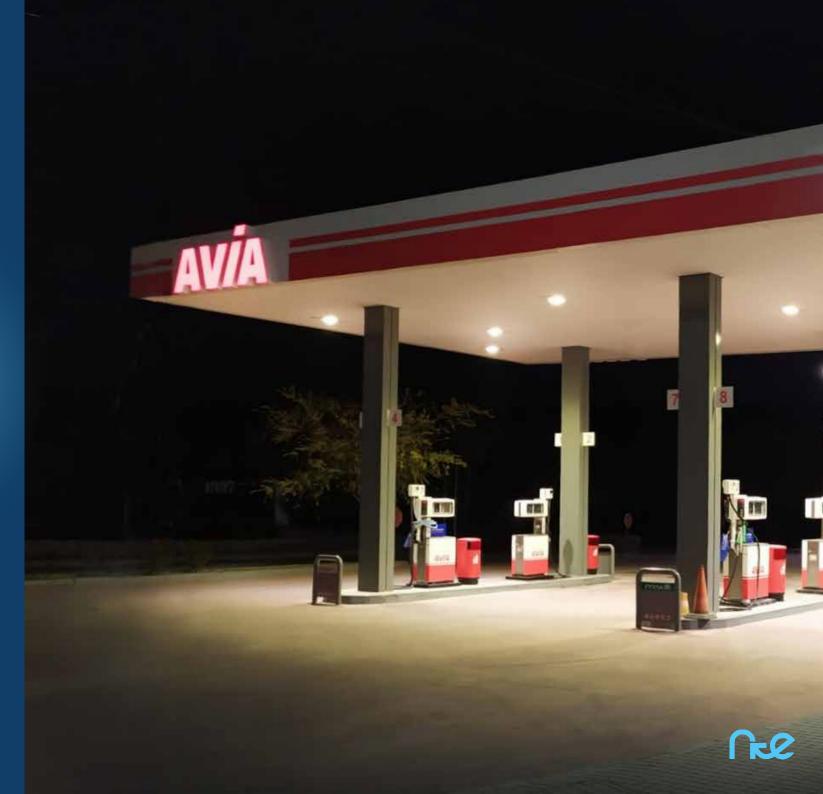

u>Color temperature:</u> Amber





# Netherlands

**PM-COLOSSUS 55K** 56353lm 320W

Antisaline treatment <u>Color temperature:</u> Natural White





# France

Port de Locquemeau (Bretagne)

### PM-COLOSSUS 140K

140883lm 800W Anticorrosive Treatment <u>Color temperature</u>: Pure White





## **UAE** Dubai

#### **Kit Solar PULSAR 6K** 6477lm

36W <u>Color Temperature</u> Natural White





## **UAE** Dubai

### LEFT-LT 6k

6477lm 36W <u>Color temperature:</u> Natural White





Spain Sabiote (Andalucía)

> ROUND POLE 35W 6320lm ROUND POLE 25W 4222lm Color Temperature: Natural White





Spain Agost (Alicante)

> **VEF-M 4K** 4648lm <u>Color temeprature:</u> Natural White





# **Spain** Granada (Andalucía)

### **PM-PETROL 16K**

16730lm 90W <u>Color temperature:</u> Natural White





## Spain Ciudad Real (Castilla-La Mancha)

### PM-SPORT 28K

28324lm 195W <u>Color Temperature:</u> Natural White





Spain Llerena (Extremadura)

> UFEF-LT 22K 22707lm 115W Color temperature Natural white

\*With remote management system.





# Spain Murcia

**CEF-LT 25K** 25691lm 156W <u>Color temperature:</u> Pure white





# Spain Tomelloso (Castilla-La Mancha)

### UFEF 25K

25040lm 124W <u>Color temperature:</u> Pure white





**Spain** Málaga (Andalucía)

## UFEF-LT 20K

20107lm 102W <u>Color temperature:</u> Pure white





# **Spain** Huelva,Cádiz (Andalucía)

### **HELIOS S**

375 µmol s<sup>-1</sup> 150W <u>Color:</u> Red 70% Blue 30%





Spain Benidorm (Alicante)

CYCLE 9K

9600lm 80W <u>Color temperature:</u> Natural White

\*Custom design





# 10 SOME OF OUR CUSTOMER