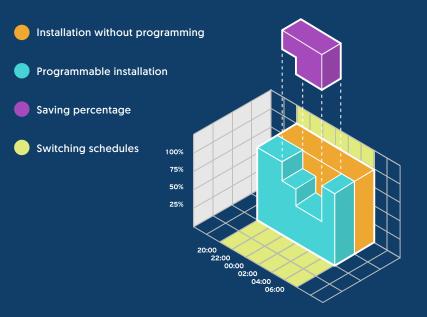

## **DOUBLE LEVEL REGULATION**

Device manufactured by NTE, as an alternative to drivers with double level regulation. It has up to eight regulation steps. The intelligent parameter analysis system, self-regulates the standard programming so the luminaire will become more efficient the longer it is in operation, adapting to the needs of each installation. This generates considerable energy savings.