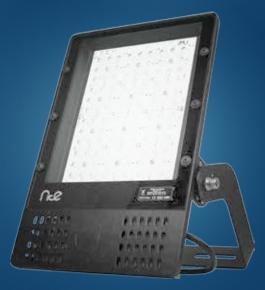

**STREET LIGHTS** 

**URBAN LUMINAIRES** 

**HIGH BAYS** 

**FLOOD LIGHTS** 

**INDOOR LIGHTING** 

With the same high technical performance and maximum energy efficiency as Efficiency series but with an elegant design conceived to enhance the beauty of cities. STYLUS is designed with the elegance and personality that certain environments must have, in order to captivate their visitors. With these products, the importance of generating a good quality of lighting that guarantees pedestrian safety is discovered, while creating comfortable spaces and embellishing urban centers and residential areas even in daylight.