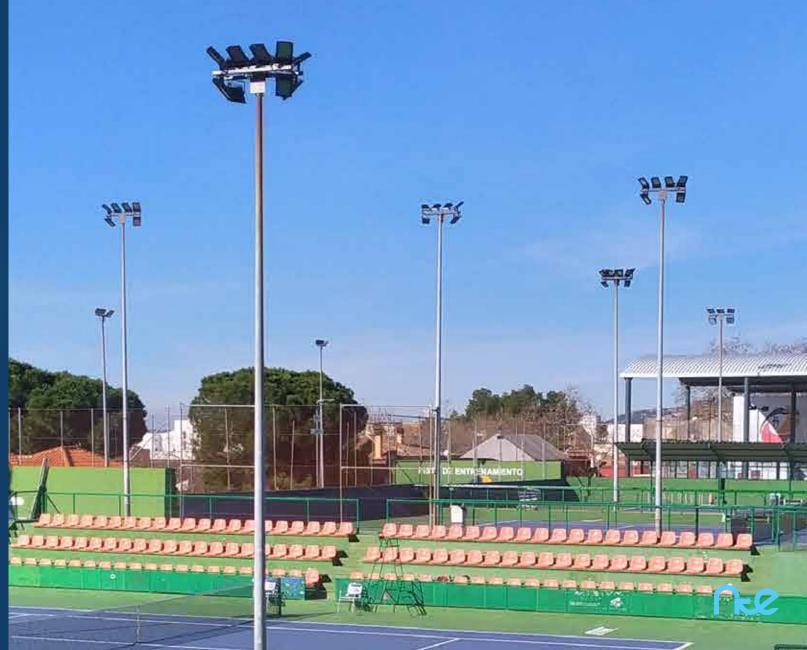

### PM-SPORT 28K

28324lm 195W <u>Color Temperature:</u> Natural White

Spain Llerena (Extremadura)

> UFEF-LT 22K 22707lm 115W Color temperature Natural white

\*With remote management system.