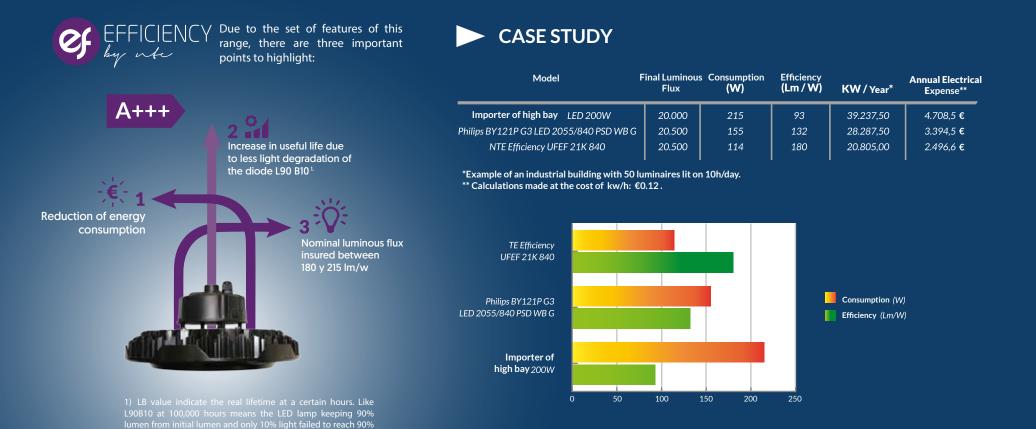

## **OUR CERTIFICATES**

ACREDITED BY: **ENAC** 

We have all the technical requirements requested by IDAE and CEI.

With the creation of the Efficiency series, NTE takes another step in the development of lighting solutions, combining high technical performance with maximum energy efficiency, reducing consumption by up to 40% compared to traditional LEDs.