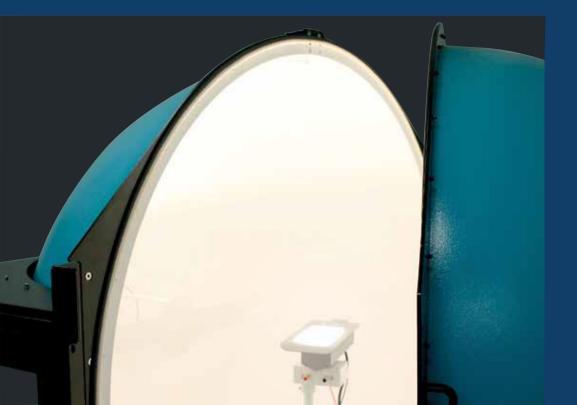

# 2 NTE IN FIGURE

Product references +250

Engineering and R&D on staff 30%

All the products manufactured by NTE are subjected to rigorous studies of quality and performance, carried out by specialized engineers in our lighting laboratory, equipped with Cutting-edge tools such as the Pick&Place, the Goniophotometer, brazing furnaces, the Spectrogoniophotometer and the Ulbircht Sphere