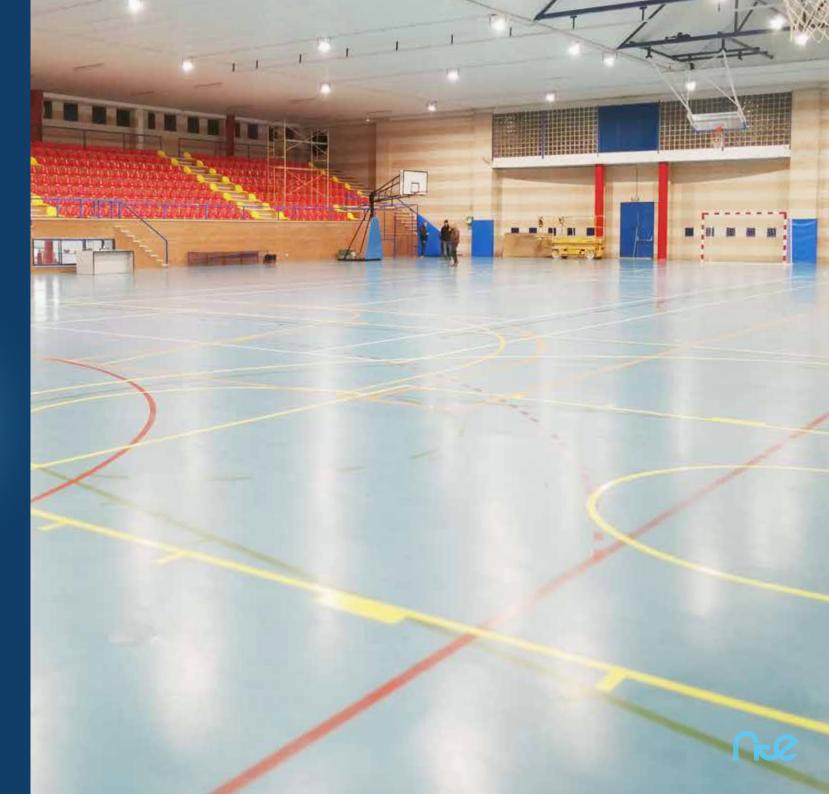

### PM-SPORT 28K

28324lm 195W <u>Color Temperature:</u> Natural White

Spain Llerena (Extremadura)

> UFEF-LT 22K 22707lm 115W Color temperature Natural white

\*With remote management system.