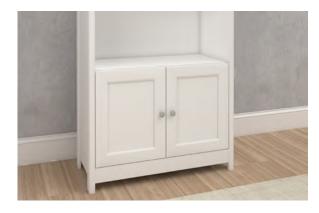

#### **Door Bookcase**

This Classic Modern bookcase features four large shelves that provide you with the ideal amount of space to store and display a variety of items like your collection of books, decorative plants, a wireless speaker and framed photos of your family and friends.

Behind the doors is a hidden storage area for additional storage of items. This 4-shelf bookcase includes three adjustable shelves that have the ability to move to different heights to create flexible storage for items of all shapes and sizes.

White - E-958 BE WH

Framed door Adjustable Shelves

Metal Brushed Knob