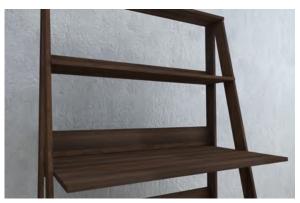

#### **Ladder Desk**

Create a versatile storage and display area while adding charming style and design with this 2-shelf bookcase.

This Ladder Desk features two spacious shelves that are ideal for storing household items like stacks of novels, your awards and achievements, organizing bins or your wireless speaker while the ample desk shelf is the perfect size for a laptop and small lamp.

White - E-960 BE WH

Walnut - E-960 BE DW

Workstation Shelf

Ladder-Style Shelves

Modern Space-Saving