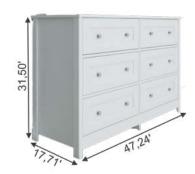

#### **Drawer Double Dresser**

Add Moder Classic charm to your home with this 6 - Drawer Double Dresser. This dresser has what it takes to give your bedroom that refined touch.

Dynamic style dimension that's timeless and easy to incorporate into a variety of decors. Its simple indentation provides a classic style, but is aware of the latest trends. Convenient closed storage space is provided by the six drawers conveniently multiply your storage space.

Walnut - DM-236 BE DW

Drawer with metal runner

Metal Brushed Knob

Framed drawer