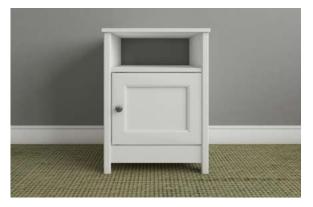

# **Door Nightstand**

An open cubby rests at the top of the unit, which provides a great place to store electronics, small boxes, or other accessories.

Its simple indentation provides a classic style, but is aware of the latest trends.

Dynamic style dimension that's timeless and easy to incorporate into a variety of decors. Convenient closed storage space is provided by the niche and door sections.

V

Walnut - DM-120 BE DW

Framed door

Open Cubby

Metal Brushed Knob