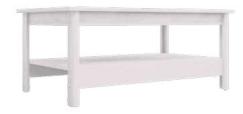

#### **Coffee Table**

This beatify coffee table offers a spacious top surface that provides you with all the room you need for couch side necessities like coasters, your reading glasses, stacks of magazines and of course your hot cup of coffee.

This coffee table also features a lower open shelf for additional storage space for items like books and organizing bins.

White - R-618 BE WH

2 Tiers of Spacious Shelving

Large extra lower shelf

Easy to assemble