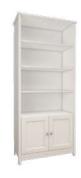

#### **Door Bookcase**

This Classic Modern bookcase features four large shelves that provide you with the ideal amount of space to store and display a variety of items like your collection of books, decorative plants, a wireless speaker and framed photos of your family and friends.

Behind the doors is a hidden storage area for additional storage of items. This 4-shelf bookcase includes three adjustable shelves that have the ability to move to different heights to create flexible storage for items of all shapes and sizes.

White - E-958 BE WH

Framed door Adjustable Shelves

Metal Brushed Knob