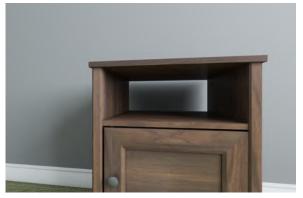

# **Door Nightstand**

An open cubby rests at the top of the unit, which provides a great place to store electronics, small boxes, or other accessories.

Its simple indentation provides a classic style, but is aware of the latest trends.

Dynamic style dimension that's timeless and easy to incorporate into a variety of decors. Convenient closed storage space is provided by the niche and door sections.

V

Walnut - DM-120 BE DW

Framed door

Open Cubby

Metal Brushed Knob