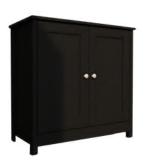

#### **Door Accent Cabinet**

This stunning accent cabinet features two framed door that is sure to stand out in your home. Behind these doors is a hidden storage space that includes a large adjustable shelf that can be moved to different heights to create flexible storage for items of all shapes and sizes.

It's perfect for stowing away a variety of different items like organizing bins, stacks of books, work binders, and so much more. This storage cabinet will make a great addition to any room in your home – the living room, your office, or down the hallway.

White - R-620 BE WH

Framed door Adjustable Shelves

Metal Brushed Knob