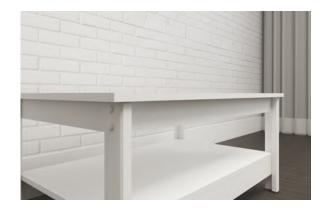

#### **Coffee Table**

This beatify coffee table offers a spacious top surface that provides you with all the room you need for couch side necessities like coasters, your reading glasses, stacks of magazines and of course your hot cup of coffee.

This coffee table also features a lower open shelf for additional storage space for items like books and organizing bins.

White - R-618 BE WH

2 Tiers of Spacious Shelving

Large extra lower shelf

Easy to assemble