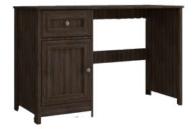

#### **Door Desk**

Work in style! Add some Moder Classic beauty to your office with this computer desk. It has a spacious tabletop with an ample amount of room for all your office essentials – laptop, paper, and of course your favorite coffee cup.

This desk with storage also features one drawer and one door for easy access storage of miscellaneous office items.

Black - DM-238 BE BL

White - DM-238 BE WH

Walnut - DM-238 BE DW

Framed door

Drawer with metal runner

Metal Brushed Knob