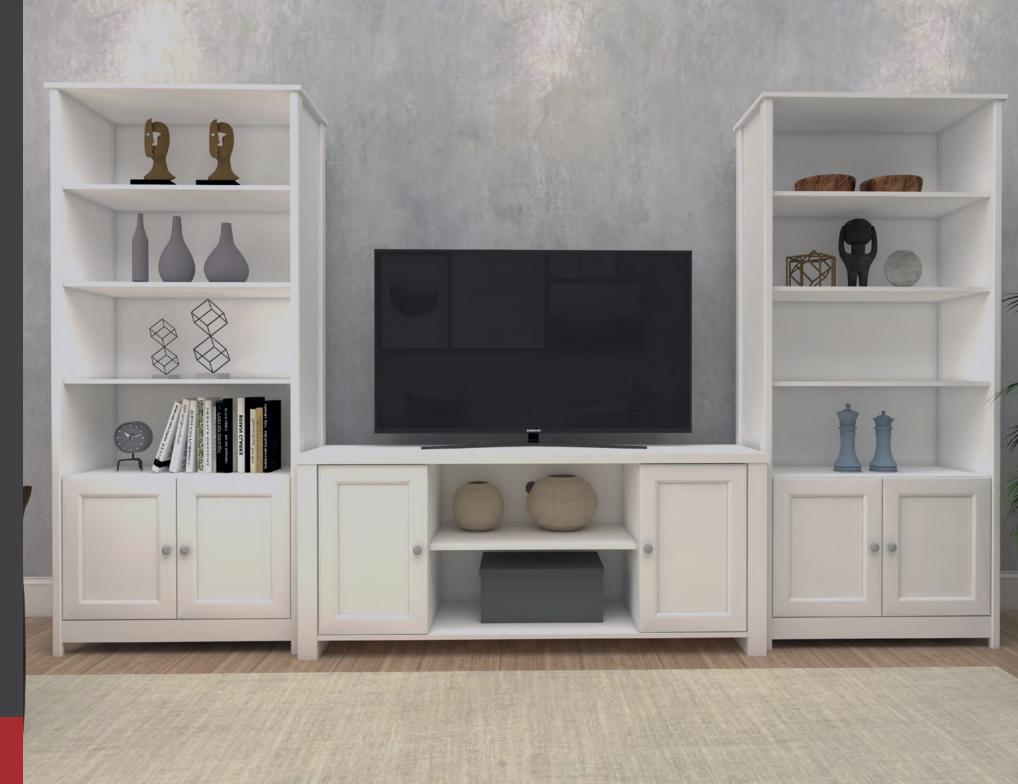

#### **Door Classic Modern TV Stand**

The spacious TV stand with storage accommodates up to a 65" TV, making it the perfect spot to watch your favorite sitcoms or catch the evening news.

The center shelf makes a great spot to hold audio or video equipment or display home décor items like decorative plants and picture frames. Plus, the enclosed back panel includes cord access to keep wires neat and out of sight.

Framed door Cord Management Holes

Metal Brushed Knob