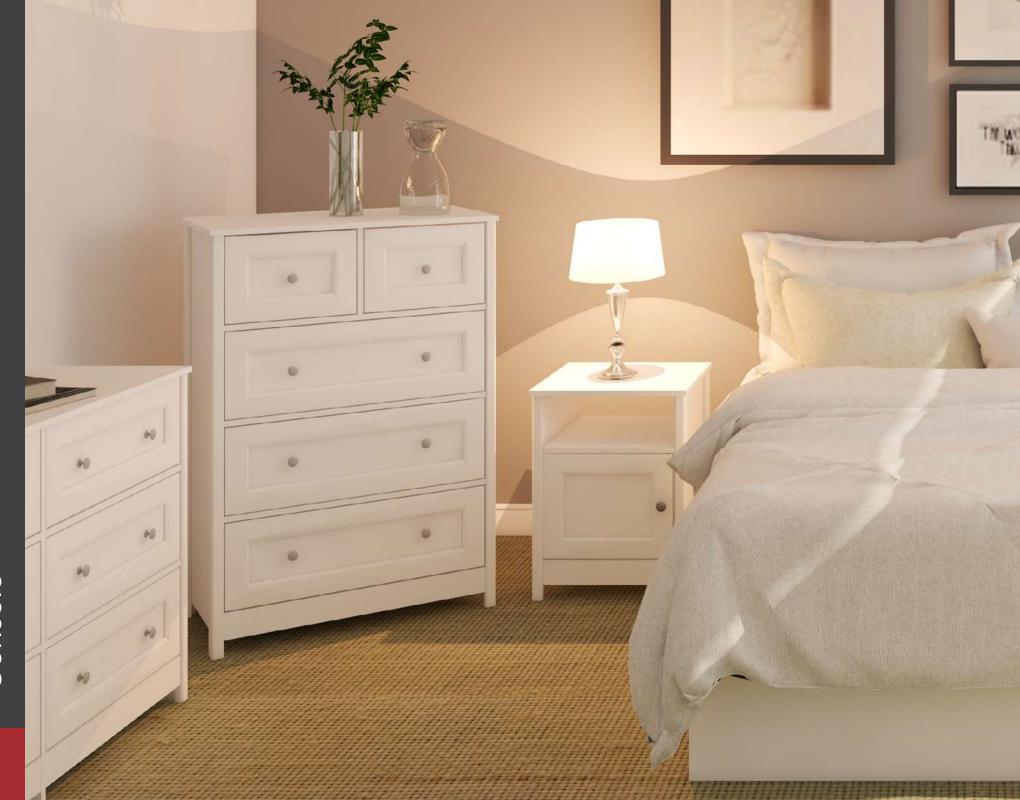

## **Drawer High Dresser**

Style and storage all in one! This 5 drawer dresser features three large drawers and two small drawers that open and close on smooth metal runners. Its simple indentation provides a classic style, but is aware of the latest trends.

These spacious drawers provide you with the perfect amount of space for storing a variety of different items like stacks of slacks and your button-up shirts to cozy sweatpants and your collection of t-shirts.

Walnut - DM-237 BE DW

Framed drawer

Drawer with metal runner

Metal Brushed Knob