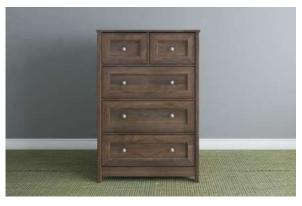

## **Drawer High Dresser**

Style and storage all in one! This 5 drawer dresser features three large drawers and two small drawers that open and close on smooth metal runners. Its simple indentation provides a classic style, but is aware of the latest trends.

These spacious drawers provide you with the perfect amount of space for storing a variety of different items like stacks of slacks and your button-up shirts to cozy sweatpants and your collection of t-shirts.

Walnut - DM-237 BE DW

Framed drawer

Drawer with metal runner

Metal Brushed Knob