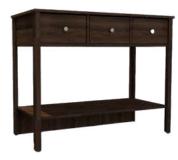

#### **Drawer Console Table**

This console table offers a spacious top surface that provides you with the perfect amount of space to store and display a variety of different items like an accent lamp, decorative plants, knick-knacks and photos of your family and friends too.

The large lower shelf provides you with additional storage for other miscellaneous items like organizing bins and home décor. This console table also includes three drawers that open and close on smooth metal runners for easy access storage of items like magazines, notebooks, and even your car keys.

White - DM-235 BE WH

Drawer with metal runner

Large extra lower shelf

Metal Brushed Knob