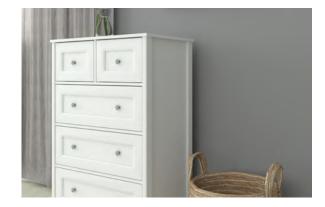

## **Drawer High Dresser**

Style and storage all in one! This 5 drawer dresser features three large drawers and two small drawers that open and close on smooth metal runners. Its simple indentation provides a classic style, but is aware of the latest trends.

These spacious drawers provide you with the perfect amount of space for storing a variety of different items like stacks of slacks and your button-up shirts to cozy sweatpants and your collection of t-shirts.

Walnut - DM-237 BE DW

Framed drawer

Drawer with metal runner

Metal Brushed Knob