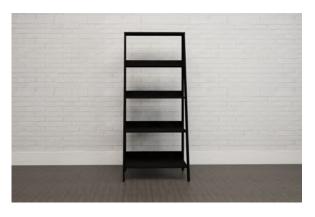

#### **Ladder Bookcase**

Create a versatile storage and display area while adding charming style and design with this 4-shelf bookcase. This Ladder Bookcase features four spacious shelves that are ideal for storing household items like stacks of novels, your awards and achievements, organizing bins or your wireless speaker.

This tall bookcase also makes a great place to display all your favorite home décor items like your collectibles, home décor, and photos of your family and friends.

Black - E-958 BE BL

White - E-958 BE WH

Walnut - E-958 BE DW

Ladder-Style Shelves

Modern Space-Saving

Easy to assemble