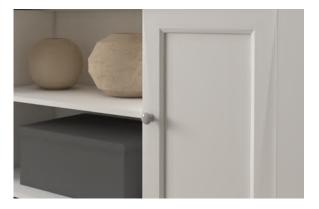

#### **Door Accent Cabinet**

This stunning accent cabinet features two framed door that is sure to stand out in your home. Behind these doors is a hidden storage space that includes a large adjustable shelf that can be moved to different heights to create flexible storage for items of all shapes and sizes.

It's perfect for stowing away a variety of different items like organizing bins, stacks of books, work binders, and so much more. This storage cabinet will make a great addition to any room in your home – the living room, your office, or down the hallway.

White - R-620 BE WH

Framed door Adjustable Shelves

Metal Brushed Knob