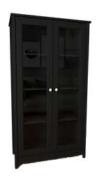

### **Door Glass Cabinet**

This storage cabinet features two large doors with safety-tempered glass doors. Behind these doors are four shelves that can be moved to different heights to create flexible storage and display options for items of all shapes and sizes.

These shelves are great for displaying framed photos, your collection of knick-knacks, and decorative plants. They also make a great spot for storing items like stacks of books, work binders, and organizing bins. This charming cabinet looks great no matter where it stands, in the living room or in your office.

White - E-961 BE WH

Metal Brushed Knob

Adjustable Shelves

Safety-tempered glass doors