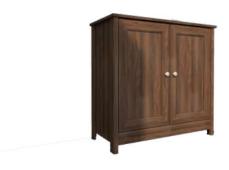

#### **Door Accent Cabinet**

This stunning accent cabinet features two framed door that is sure to stand out in your home. Behind these doors is a hidden storage space that includes a large adjustable shelf that can be moved to different heights to create flexible storage for items of all shapes and sizes.

It's perfect for stowing away a variety of different items like organizing bins, stacks of books, work binders, and so much more. This storage cabinet will make a great addition to any room in your home – the living room, your office, or down the hallway.

White - R-620 BE WH

Framed door Adjustable Shelves

Metal Brushed Knob