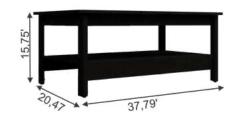

#### **Coffee Table**

This beatify coffee table offers a spacious top surface that provides you with all the room you need for couch side necessities like coasters, your reading glasses, stacks of magazines and of course your hot cup of coffee.

This coffee table also features a lower open shelf for additional storage space for items like books and organizing bins.

White - R-618 BE WH

2 Tiers of Spacious Shelving

Large extra lower shelf

Easy to assemble