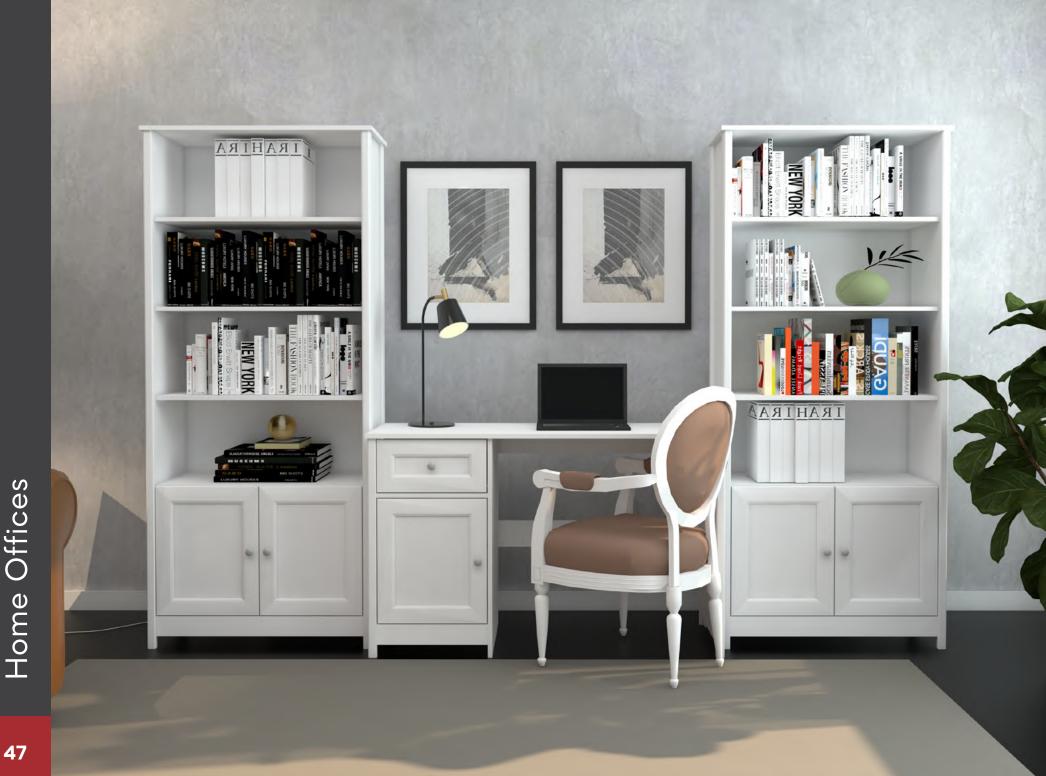

#### **Door Desk**

Work in style! Add some Moder Classic beauty to your office with this computer desk. It has a spacious tabletop with an ample amount of room for all your office essentials – laptop, paper, and of course your favorite coffee cup.

This desk with storage also features one drawer and one door for easy access storage of miscellaneous office items.

Black - DM-238 BE BL

White - DM-238 BE WH

Walnut - DM-238 BE DW

Framed door

Drawer with metal runner

Metal Brushed Knob