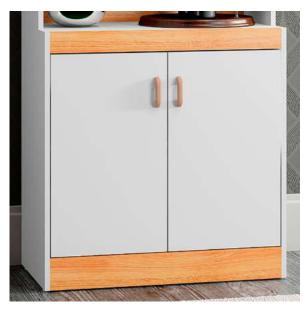

#### **Door Classic Modern TV Stand**

The spacious TV stand with storage accommodates up to a 65" TV, making it the perfect spot to watch your favorite sitcoms or catch the evening news.

The center shelf makes a great spot to hold audio or video equipment or display home décor items like decorative plants and picture frames. Plus, the enclosed back panel includes cord access to keep wires neat and out of sight.

Framed door Cord Management Holes

Metal Brushed Knob