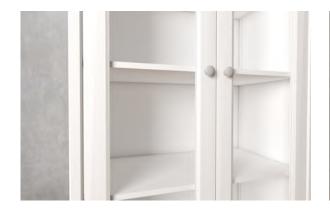

### **Door Glass Cabinet**

This storage cabinet features two large doors with safety-tempered glass doors. Behind these doors are four shelves that can be moved to different heights to create flexible storage and display options for items of all shapes and sizes.

These shelves are great for displaying framed photos, your collection of knick-knacks, and decorative plants. They also make a great spot for storing items like stacks of books, work binders, and organizing bins. This charming cabinet looks great no matter where it stands, in the living room or in your office.

White - E-961 BE WH

Metal Brushed Knob

Adjustable Shelves

Safety-tempered glass doors