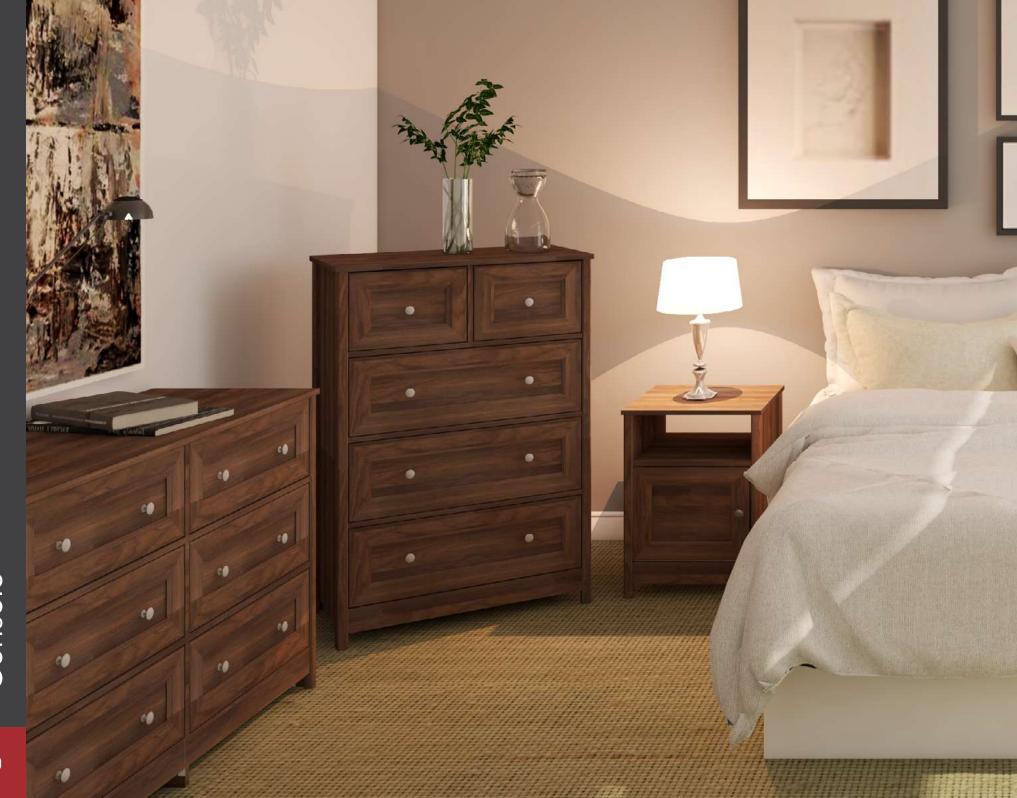

# **Door Nightstand**

An open cubby rests at the top of the unit, which provides a great place to store electronics, small boxes, or other accessories.

Its simple indentation provides a classic style, but is aware of the latest trends.

Dynamic style dimension that's timeless and easy to incorporate into a variety of decors. Convenient closed storage space is provided by the niche and door sections.

V

Walnut - DM-120 BE DW

Framed door

Open Cubby

Metal Brushed Knob

#### **Drawer Double Dresser**

Add Moder Classic charm to your home with this 6 - Drawer Double Dresser. This dresser has what it takes to give your bedroom that refined touch.

Dynamic style dimension that's timeless and easy to incorporate into a variety of decors. Its simple indentation provides a classic style, but is aware of the latest trends. Convenient closed storage space is provided by the six drawers conveniently multiply your storage space.

## **Drawer High Dresser**

Style and storage all in one! This 5 drawer dresser features three large drawers and two small drawers that open and close on smooth metal runners. Its simple indentation provides a classic style, but is aware of the latest trends.

These spacious drawers provide you with the perfect amount of space for storing a variety of different items like stacks of slacks and your button-up shirts to cozy sweatpants and your collection of t-shirts.