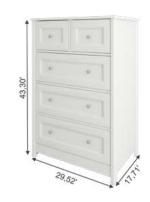

## **Drawer High Dresser**

Style and storage all in one! This 5 drawer dresser features three large drawers and two small drawers that open and close on smooth metal runners. Its simple indentation provides a classic style, but is aware of the latest trends.

These spacious drawers provide you with the perfect amount of space for storing a variety of different items like stacks of slacks and your button-up shirts to cozy sweatpants and your collection of t-shirts.

Walnut - DM-237 BE DW

Framed drawer

Drawer with metal runner

Metal Brushed Knob