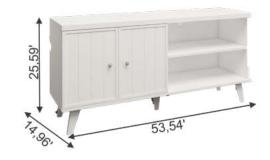

#### **Door Classic Modern TV Stand**

The spacious TV stand with storage accommodates up to a 65" TV, making it the perfect spot to watch your favorite sitcoms or catch the evening news.

The center shelf makes a great spot to hold audio or video equipment or display home décor items like decorative plants and picture frames. Plus, the enclosed back panel includes cord access to keep wires neat and out of sight.

Framed door Cord Management Holes

Metal Brushed Knob