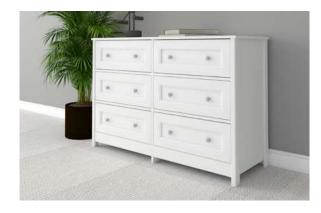

#### **Drawer Double Dresser**

Add Moder Classic charm to your home with this 6 - Drawer Double Dresser. This dresser has what it takes to give your bedroom that refined touch.

Dynamic style dimension that's timeless and easy to incorporate into a variety of decors. Its simple indentation provides a classic style, but is aware of the latest trends. Convenient closed storage space is provided by the six drawers conveniently multiply your storage space.

Walnut - DM-236 BE DW

Drawer with metal runner

Metal Brushed Knob

Framed drawer