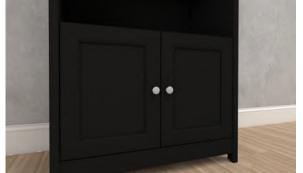

#### **Door Classic Modern TV Stand**

The spacious TV stand with storage accommodates up to a 65" TV, making it the perfect spot to watch your favorite sitcoms or catch the evening news.

The center shelf makes a great spot to hold audio or video equipment or display home décor items like decorative plants and picture frames. Plus, the enclosed back panel includes cord access to keep wires neat and out of sight.

Framed door Cord Management Holes

Metal Brushed Knob