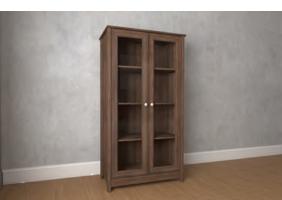

### **Door Glass Cabinet**

This storage cabinet features two large doors with safety-tempered glass doors. Behind these doors are four shelves that can be moved to different heights to create flexible storage and display options for items of all shapes and sizes.

These shelves are great for displaying framed photos, your collection of knick-knacks, and decorative plants. They also make a great spot for storing items like stacks of books, work binders, and organizing bins. This charming cabinet looks great no matter where it stands, in the living room or in your office.

White - E-961 BE WH

Metal Brushed Knob

Adjustable Shelves

Safety-tempered glass doors