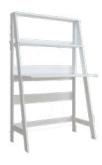

#### **Ladder Desk**

Create a versatile storage and display area while adding charming style and design with this 2-shelf bookcase.

This Ladder Desk features two spacious shelves that are ideal for storing household items like stacks of novels, your awards and achievements, organizing bins or your wireless speaker while the ample desk shelf is the perfect size for a laptop and small lamp.

White - E-960 BE WH

Walnut - E-960 BE DW

Workstation Shelf

Ladder-Style Shelves

Modern Space-Saving