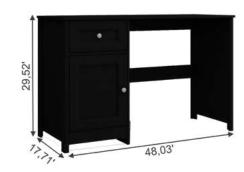

#### **Door Desk**

Work in style! Add some Moder Classic beauty to your office with this computer desk. It has a spacious tabletop with an ample amount of room for all your office essentials – laptop, paper, and of course your favorite coffee cup.

This desk with storage also features one drawer and one door for easy access storage of miscellaneous office items.

Black - DM-238 BE BL

White - DM-238 BE WH

Walnut - DM-238 BE DW

Framed door

Drawer with metal runner

Metal Brushed Knob