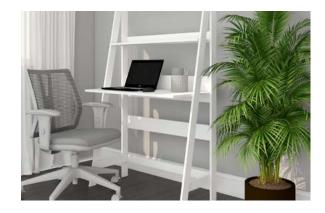

#### **Ladder Desk**

Create a versatile storage and display area while adding charming style and design with this 2-shelf bookcase.

This Ladder Desk features two spacious shelves that are ideal for storing household items like stacks of novels, your awards and achievements, organizing bins or your wireless speaker while the ample desk shelf is the perfect size for a laptop and small lamp.

White - E-960 BE WH

Walnut - E-960 BE DW

Workstation Shelf

Ladder-Style Shelves

Modern Space-Saving