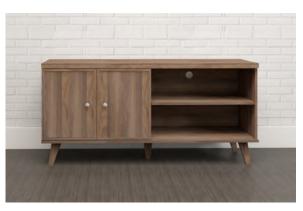

### **Door Modern TV Stand**

This TV stand with storage accommodates up to a 65" TV has a charming with a contemporary sensibility provides plenty of room. Two side cabinets double, while two open shelves that are great for displaying décor home décor items like decorative plants, knick-knacks and photos of your family.

Behind each of the doors is a hidden storage area that includes an adjustable shelf for easy access storage of other miscellaneous items. Plus, a cable management cutout keeps pesky wires right where you want them - out of sight.

White - R-631 BE WH

Framed door

Cord Management Holes

Metal Brushed Knob