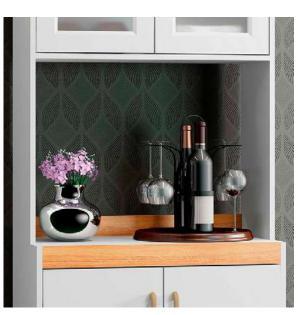

Its roomy open shelf area makes a great spot to house condiments, spices and other cooking accessories. Behind its twin double doors is a hidden storage area that includes an adjustable shelf providing you with ample amount of room to stow and stash away anything from pots and pans to towels and pantry items.