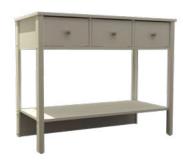

#### **Drawer Console Table**

This console table offers a spacious top surface that provides you with the perfect amount of space to store and display a variety of different items like an accent lamp, decorative plants, knick-knacks and photos of your family and friends too.

The large lower shelf provides you with additional storage for other miscellaneous items like organizing bins and home décor. This console table also includes three drawers that open and close on smooth metal runners for easy access storage of items like magazines, notebooks, and even your car keys.

White - DM-235 BE WH

Drawer with metal runner

Large extra lower shelf

Metal Brushed Knob