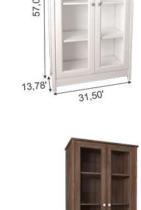

### **Door Glass Cabinet**

This storage cabinet features two large doors with safety-tempered glass doors. Behind these doors are four shelves that can be moved to different heights to create flexible storage and display options for items of all shapes and sizes.

These shelves are great for displaying framed photos, your collection of knick-knacks, and decorative plants. They also make a great spot for storing items like stacks of books, work binders, and organizing bins. This charming cabinet looks great no matter where it stands, in the living room or in your office.

White - E-961 BE WH

Metal Brushed Knob

Adjustable Shelves

Safety-tempered glass doors