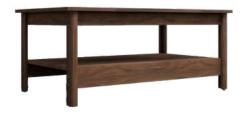

#### **Coffee Table**

This beatify coffee table offers a spacious top surface that provides you with all the room you need for couch side necessities like coasters, your reading glasses, stacks of magazines and of course your hot cup of coffee.

This coffee table also features a lower open shelf for additional storage space for items like books and organizing bins.

White - R-618 BE WH

2 Tiers of Spacious Shelving

Large extra lower shelf

Easy to assemble