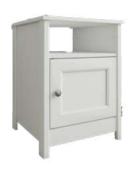

# **Door Nightstand**

An open cubby rests at the top of the unit, which provides a great place to store electronics, small boxes, or other accessories.

Its simple indentation provides a classic style, but is aware of the latest trends.

Dynamic style dimension that's timeless and easy to incorporate into a variety of decors. Convenient closed storage space is provided by the niche and door sections.

V

Walnut - DM-120 BE DW

Framed door

Open Cubby

Metal Brushed Knob