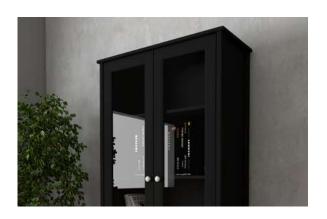

### **Door Glass Cabinet**

This storage cabinet features two large doors with safety-tempered glass doors. Behind these doors are four shelves that can be moved to different heights to create flexible storage and display options for items of all shapes and sizes.

These shelves are great for displaying framed photos, your collection of knick-knacks, and decorative plants. They also make a great spot for storing items like stacks of books, work binders, and organizing bins. This charming cabinet looks great no matter where it stands, in the living room or in your office.

White - E-961 BE WH

Metal Brushed Knob

Adjustable Shelves

Safety-tempered glass doors