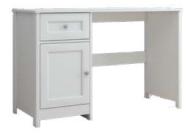

#### **Door Desk**

Work in style! Add some Moder Classic beauty to your office with this computer desk. It has a spacious tabletop with an ample amount of room for all your office essentials – laptop, paper, and of course your favorite coffee cup.

This desk with storage also features one drawer and one door for easy access storage of miscellaneous office items.

Black - DM-238 BE BL

White - DM-238 BE WH

Walnut - DM-238 BE DW

Framed door

Drawer with metal runner

Metal Brushed Knob