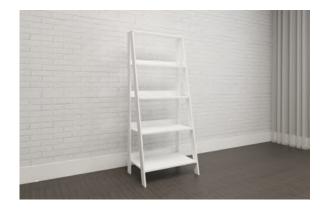

#### **Ladder Bookcase**

Create a versatile storage and display area while adding charming style and design with this 4-shelf bookcase. This Ladder Bookcase features four spacious shelves that are ideal for storing household items like stacks of novels, your awards and achievements, organizing bins or your wireless speaker.

This tall bookcase also makes a great place to display all your favorite home décor items like your collectibles, home décor, and photos of your family and friends.

Black - E-958 BE BL

White - E-958 BE WH

Walnut - E-958 BE DW

Ladder-Style Shelves

Modern Space-Saving

Easy to assemble