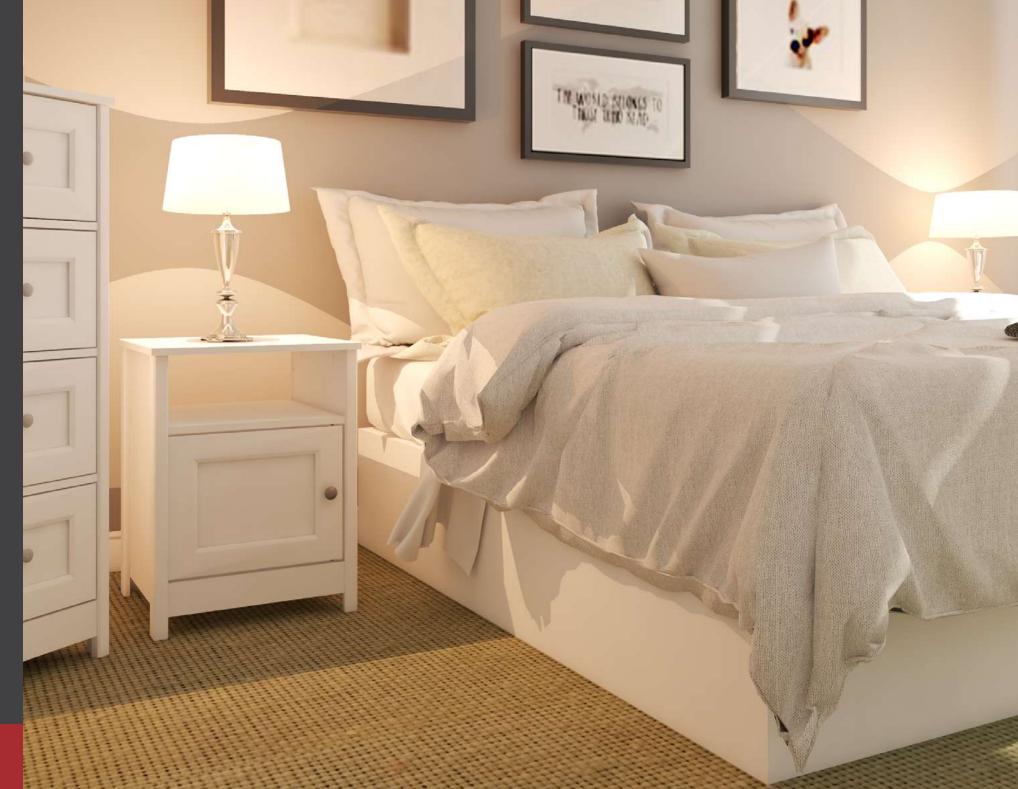

# **Door Nightstand**

An open cubby rests at the top of the unit, which provides a great place to store electronics, small boxes, or other accessories.

Its simple indentation provides a classic style, but is aware of the latest trends.

Dynamic style dimension that's timeless and easy to incorporate into a variety of decors. Convenient closed storage space is provided by the niche and door sections.

V

Walnut - DM-120 BE DW

Framed door

Open Cubby

Metal Brushed Knob