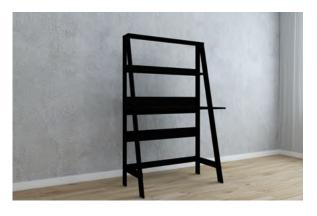

#### **Ladder Desk**

Create a versatile storage and display area while adding charming style and design with this 2-shelf bookcase.

This Ladder Desk features two spacious shelves that are ideal for storing household items like stacks of novels, your awards and achievements, organizing bins or your wireless speaker while the ample desk shelf is the perfect size for a laptop and small lamp.

White - E-960 BE WH

Walnut - E-960 BE DW

Workstation Shelf

Ladder-Style Shelves

Modern Space-Saving