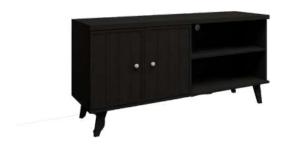

### **Door Modern TV Stand**

This TV stand with storage accommodates up to a 65" TV has a charming with a contemporary sensibility provides plenty of room. Two side cabinets double, while two open shelves that are great for displaying décor home décor items like decorative plants, knick-knacks and photos of your family.

Behind each of the doors is a hidden storage area that includes an adjustable shelf for easy access storage of other miscellaneous items. Plus, a cable management cutout keeps pesky wires right where you want them - out of sight.

White - R-631 BE WH

Framed door

Cord Management Holes

Metal Brushed Knob