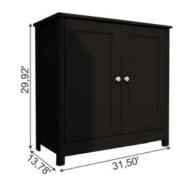

#### **Door Accent Cabinet**

This stunning accent cabinet features two framed door that is sure to stand out in your home. Behind these doors is a hidden storage space that includes a large adjustable shelf that can be moved to different heights to create flexible storage for items of all shapes and sizes.

It's perfect for stowing away a variety of different items like organizing bins, stacks of books, work binders, and so much more. This storage cabinet will make a great addition to any room in your home – the living room, your office, or down the hallway.

White - R-620 BE WH

Framed door Adjustable Shelves

Metal Brushed Knob