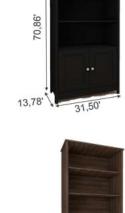

#### **Door Bookcase**

This Classic Modern bookcase features four large shelves that provide you with the ideal amount of space to store and display a variety of items like your collection of books, decorative plants, a wireless speaker and framed photos of your family and friends.

Behind the doors is a hidden storage area for additional storage of items. This 4-shelf bookcase includes three adjustable shelves that have the ability to move to different heights to create flexible storage for items of all shapes and sizes.

White - E-958 BE WH

Framed door Adjustable Shelves

Metal Brushed Knob