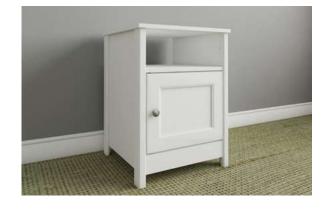

# **Door Nightstand**

An open cubby rests at the top of the unit, which provides a great place to store electronics, small boxes, or other accessories.

Its simple indentation provides a classic style, but is aware of the latest trends.

Dynamic style dimension that's timeless and easy to incorporate into a variety of decors. Convenient closed storage space is provided by the niche and door sections.

V

Walnut - DM-120 BE DW

Framed door

Open Cubby

Metal Brushed Knob