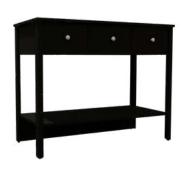

#### **Drawer Console Table**

This console table offers a spacious top surface that provides you with the perfect amount of space to store and display a variety of different items like an accent lamp, decorative plants, knick-knacks and photos of your family and friends too.

The large lower shelf provides you with additional storage for other miscellaneous items like organizing bins and home décor. This console table also includes three drawers that open and close on smooth metal runners for easy access storage of items like magazines, notebooks, and even your car keys.

White - DM-235 BE WH

Drawer with metal runner

Large extra lower shelf

Metal Brushed Knob