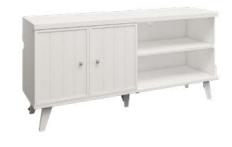

### **Door Modern TV Stand**

This TV stand with storage accommodates up to a 65" TV has a charming with a contemporary sensibility provides plenty of room. Two side cabinets double, while two open shelves that are great for displaying décor home décor items like decorative plants, knick-knacks and photos of your family.

Behind each of the doors is a hidden storage area that includes an adjustable shelf for easy access storage of other miscellaneous items. Plus, a cable management cutout keeps pesky wires right where you want them - out of sight.

White - R-631 BE WH

Framed door

Cord Management Holes

Metal Brushed Knob