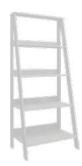

#### **Ladder Bookcase**

Create a versatile storage and display area while adding charming style and design with this 4-shelf bookcase. This Ladder Bookcase features four spacious shelves that are ideal for storing household items like stacks of novels, your awards and achievements, organizing bins or your wireless speaker.

This tall bookcase also makes a great place to display all your favorite home décor items like your collectibles, home décor, and photos of your family and friends.

Black - E-958 BE BL

White - E-958 BE WH

Walnut - E-958 BE DW

Ladder-Style Shelves

Modern Space-Saving

Easy to assemble