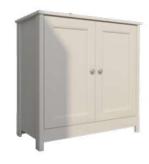

#### **Door Accent Cabinet**

This stunning accent cabinet features two framed door that is sure to stand out in your home. Behind these doors is a hidden storage space that includes a large adjustable shelf that can be moved to different heights to create flexible storage for items of all shapes and sizes.

It's perfect for stowing away a variety of different items like organizing bins, stacks of books, work binders, and so much more. This storage cabinet will make a great addition to any room in your home – the living room, your office, or down the hallway.

White - R-620 BE WH

Framed door Adjustable Shelves

Metal Brushed Knob