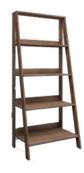

#### **Ladder Bookcase**

Create a versatile storage and display area while adding charming style and design with this 4-shelf bookcase. This Ladder Bookcase features four spacious shelves that are ideal for storing household items like stacks of novels, your awards and achievements, organizing bins or your wireless speaker.

This tall bookcase also makes a great place to display all your favorite home décor items like your collectibles, home décor, and photos of your family and friends.

Black - E-958 BE BL

White - E-958 BE WH

Walnut - E-958 BE DW

Ladder-Style Shelves

Modern Space-Saving

Easy to assemble