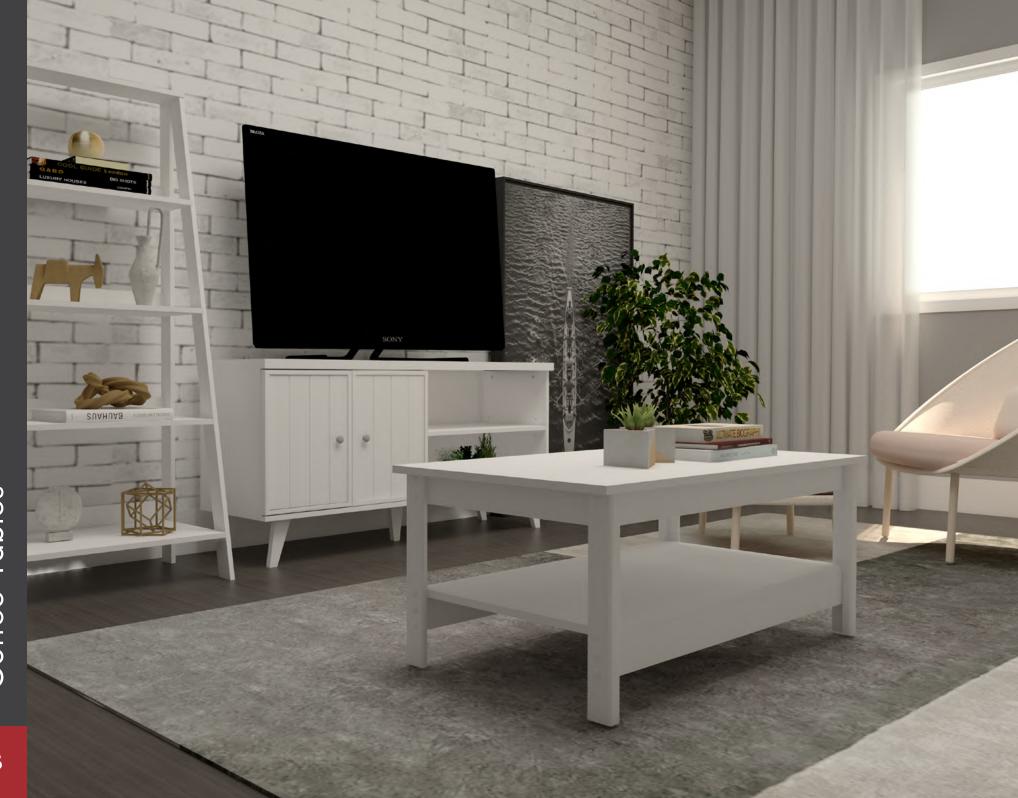

#### **Door Classic Modern TV Stand**

The spacious TV stand with storage accommodates up to a 65" TV, making it the perfect spot to watch your favorite sitcoms or catch the evening news.

The center shelf makes a great spot to hold audio or video equipment or display home décor items like decorative plants and picture frames. Plus, the enclosed back panel includes cord access to keep wires neat and out of sight.

Framed door Cord Management Holes

Metal Brushed Knob

#### **Coffee Table**

This beatify coffee table offers a spacious top surface that provides you with all the room you need for couch side necessities like coasters, your reading glasses, stacks of magazines and of course your hot cup of coffee.

This coffee table also features a lower open shelf for additional storage space for items like books and organizing bins.

White - R-618 BE WH

2 Tiers of Spacious Shelving

Large extra lower shelf

Easy to assemble