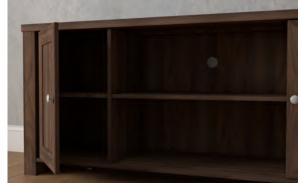

### **Door Modern TV Stand**

This TV stand with storage accommodates up to a 65" TV has a charming with a contemporary sensibility provides plenty of room. Two side cabinets double, while two open shelves that are great for displaying décor home décor items like decorative plants, knick-knacks and photos of your family.

Behind each of the doors is a hidden storage area that includes an adjustable shelf for easy access storage of other miscellaneous items. Plus, a cable management cutout keeps pesky wires right where you want them - out of sight.

White - R-631 BE WH

Framed door

Cord Management Holes

Metal Brushed Knob