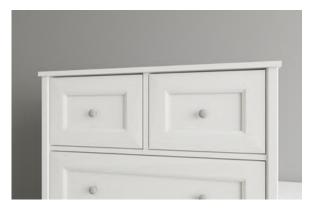

#### **Drawer Double Dresser**

Add Moder Classic charm to your home with this 6 - Drawer Double Dresser. This dresser has what it takes to give your bedroom that refined touch.

Dynamic style dimension that's timeless and easy to incorporate into a variety of decors. Its simple indentation provides a classic style, but is aware of the latest trends. Convenient closed storage space is provided by the six drawers conveniently multiply your storage space.

Walnut - DM-236 BE DW

Drawer with metal runner

Metal Brushed Knob

Framed drawer