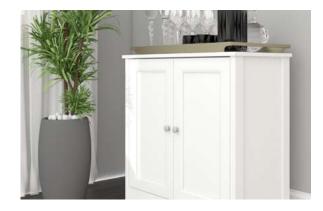

#### **Door Accent Cabinet**

This stunning accent cabinet features two framed door that is sure to stand out in your home. Behind these doors is a hidden storage space that includes a large adjustable shelf that can be moved to different heights to create flexible storage for items of all shapes and sizes.

It's perfect for stowing away a variety of different items like organizing bins, stacks of books, work binders, and so much more. This storage cabinet will make a great addition to any room in your home – the living room, your office, or down the hallway.

White - R-620 BE WH

Framed door Adjustable Shelves

Metal Brushed Knob