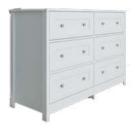

#### **Drawer Double Dresser**

Add Moder Classic charm to your home with this 6 - Drawer Double Dresser. This dresser has what it takes to give your bedroom that refined touch.

Dynamic style dimension that's timeless and easy to incorporate into a variety of decors. Its simple indentation provides a classic style, but is aware of the latest trends. Convenient closed storage space is provided by the six drawers conveniently multiply your storage space.

Walnut - DM-236 BE DW

Drawer with metal runner

Metal Brushed Knob

Framed drawer