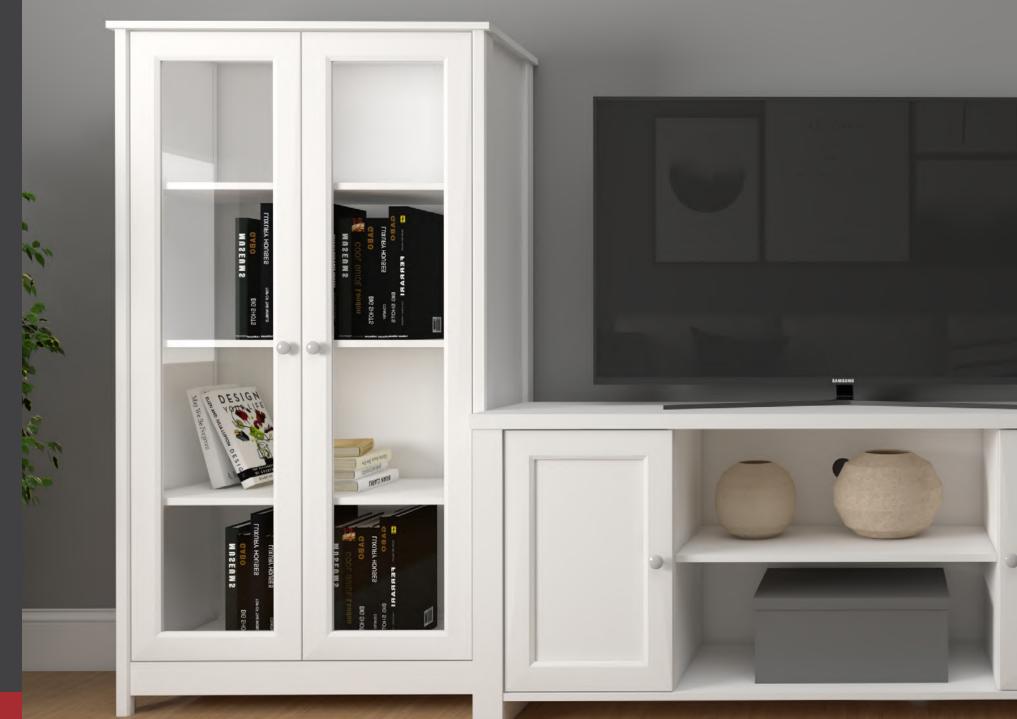

### **Door Glass Cabinet**

This storage cabinet features two large doors with safety-tempered glass doors. Behind these doors are four shelves that can be moved to different heights to create flexible storage and display options for items of all shapes and sizes.

These shelves are great for displaying framed photos, your collection of knick-knacks, and decorative plants. They also make a great spot for storing items like stacks of books, work binders, and organizing bins. This charming cabinet looks great no matter where it stands, in the living room or in your office.

White - E-961 BE WH

Metal Brushed Knob

Adjustable Shelves

Safety-tempered glass doors