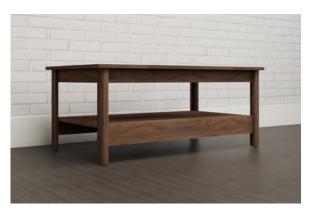

#### **Coffee Table**

This beatify coffee table offers a spacious top surface that provides you with all the room you need for couch side necessities like coasters, your reading glasses, stacks of magazines and of course your hot cup of coffee.

This coffee table also features a lower open shelf for additional storage space for items like books and organizing bins.

White - R-618 BE WH

2 Tiers of Spacious Shelving

Large extra lower shelf

Easy to assemble