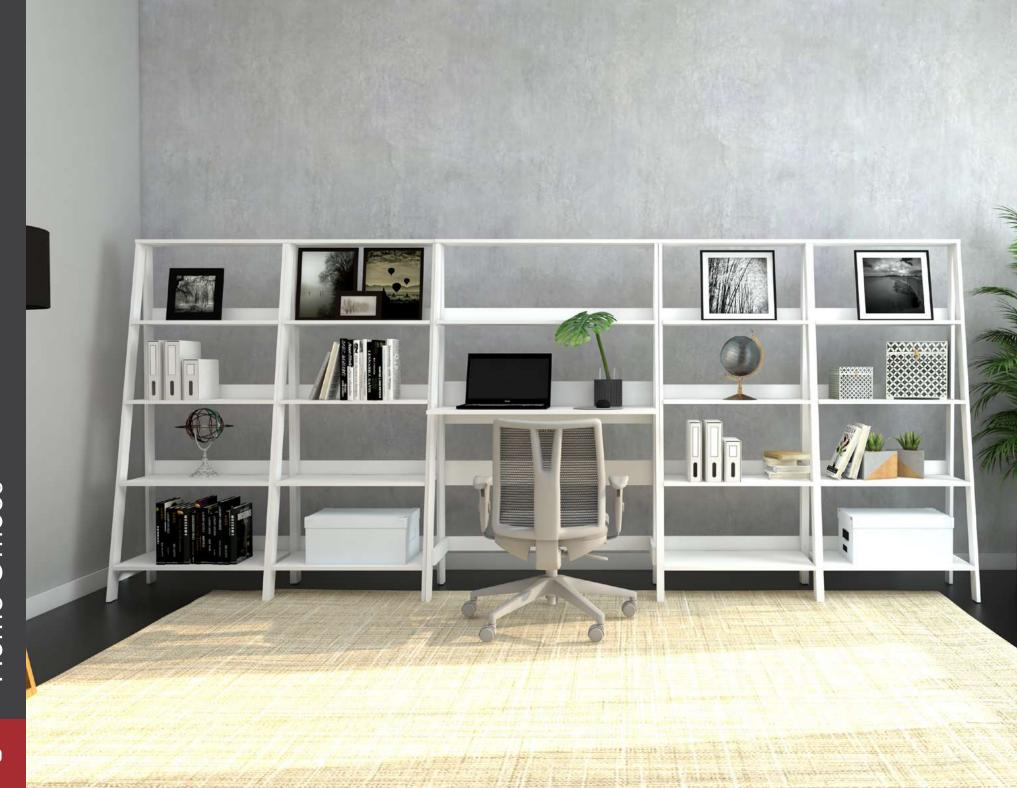

#### **Ladder Bookcase**

Create a versatile storage and display area while adding charming style and design with this 4-shelf bookcase. This Ladder Bookcase features four spacious shelves that are ideal for storing household items like stacks of novels, your awards and achievements, organizing bins or your wireless speaker.

This tall bookcase also makes a great place to display all your favorite home décor items like your collectibles, home décor, and photos of your family and friends.

Black - E-958 BE BL

White - E-958 BE WH

Walnut - E-958 BE DW

Ladder-Style Shelves

Modern Space-Saving

Easy to assemble