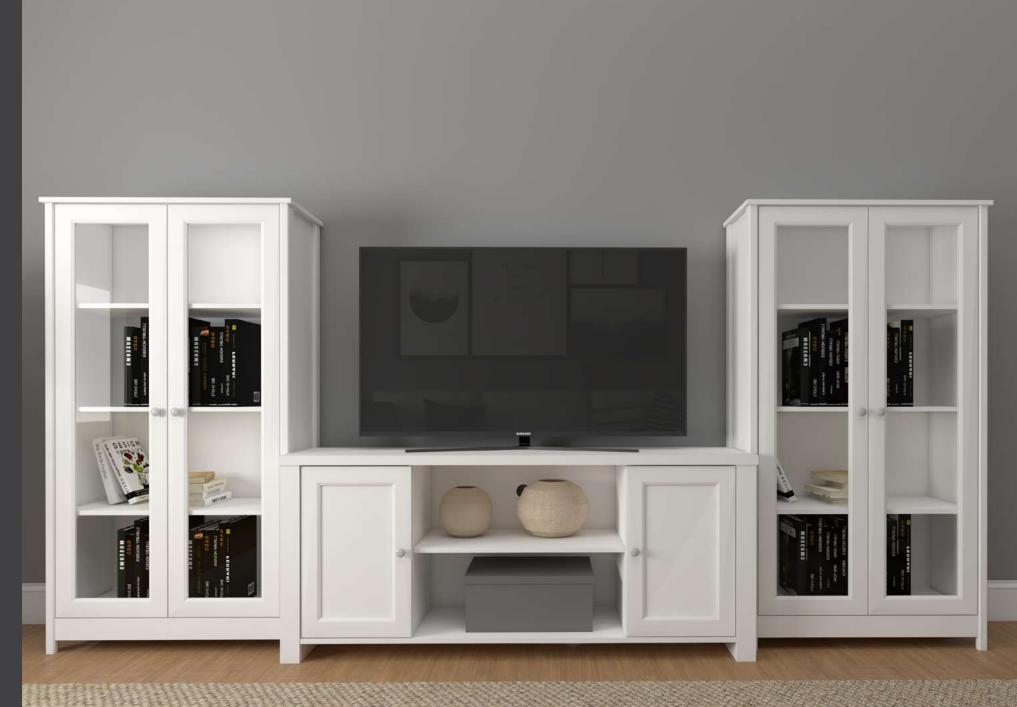

#### **Door Classic Modern TV Stand**

The spacious TV stand with storage accommodates up to a 65" TV, making it the perfect spot to watch your favorite sitcoms or catch the evening news.

The center shelf makes a great spot to hold audio or video equipment or display home décor items like decorative plants and picture frames. Plus, the enclosed back panel includes cord access to keep wires neat and out of sight.

Framed door Cord Management Holes

Metal Brushed Knob