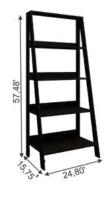

#### **Ladder Bookcase**

Create a versatile storage and display area while adding charming style and design with this 4-shelf bookcase. This Ladder Bookcase features four spacious shelves that are ideal for storing household items like stacks of novels, your awards and achievements, organizing bins or your wireless speaker.

This tall bookcase also makes a great place to display all your favorite home décor items like your collectibles, home décor, and photos of your family and friends.

Black - E-958 BE BL

White - E-958 BE WH

Walnut - E-958 BE DW

Ladder-Style Shelves

Modern Space-Saving

Easy to assemble