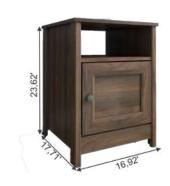

# **Door Nightstand**

An open cubby rests at the top of the unit, which provides a great place to store electronics, small boxes, or other accessories.

Its simple indentation provides a classic style, but is aware of the latest trends.

Dynamic style dimension that's timeless and easy to incorporate into a variety of decors. Convenient closed storage space is provided by the niche and door sections.

V

Walnut - DM-120 BE DW

Framed door

Open Cubby

Metal Brushed Knob