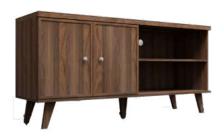

### **Door Modern TV Stand**

This TV stand with storage accommodates up to a 65" TV has a charming with a contemporary sensibility provides plenty of room. Two side cabinets double, while two open shelves that are great for displaying décor home décor items like decorative plants, knick-knacks and photos of your family.

Behind each of the doors is a hidden storage area that includes an adjustable shelf for easy access storage of other miscellaneous items. Plus, a cable management cutout keeps pesky wires right where you want them - out of sight.

White - R-631 BE WH

Framed door

Cord Management Holes

Metal Brushed Knob