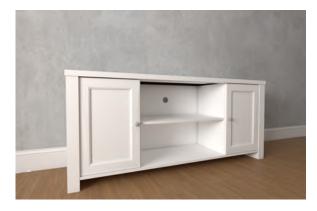

#### **Door Classic Modern TV Stand**

The spacious TV stand with storage accommodates up to a 65" TV, making it the perfect spot to watch your favorite sitcoms or catch the evening news.

The center shelf makes a great spot to hold audio or video equipment or display home décor items like decorative plants and picture frames. Plus, the enclosed back panel includes cord access to keep wires neat and out of sight.

Framed door Cord Management Holes

Metal Brushed Knob