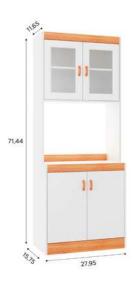

# 72" Kitchen Pantry

In need of a little extra storage space in your kitchen or dining area? This versatile storage cabinet features a spacious top shelf that makes the ideal spot for your toaster oven or microwave - for prepping simple meals or defrosting that giant roast for dinner tonight.

Its roomy open shelf area makes a great spot to house condiments, spices and other cooking accessories. Behind its twin double doors is a hidden storage area that includes an adjustable shelf providing you with ample amount of room to stow and stash away anything from pots and pans to towels and pantry items.

This nifty four door storage cabinet makes a great addition to any room in your home.

White - BA-125 WH

Safety-tempered glass doors

Microwave Shelf

Natural Wood color Handle