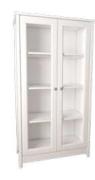

### **Door Glass Cabinet**

This storage cabinet features two large doors with safety-tempered glass doors. Behind these doors are four shelves that can be moved to different heights to create flexible storage and display options for items of all shapes and sizes.

These shelves are great for displaying framed photos, your collection of knick-knacks, and decorative plants. They also make a great spot for storing items like stacks of books, work binders, and organizing bins. This charming cabinet looks great no matter where it stands, in the living room or in your office.

White - E-961 BE WH

Metal Brushed Knob

Adjustable Shelves

Safety-tempered glass doors