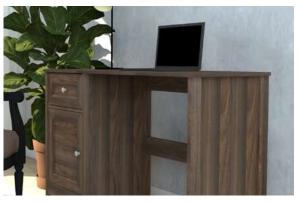

#### **Door Desk**

Work in style! Add some Moder Classic beauty to your office with this computer desk. It has a spacious tabletop with an ample amount of room for all your office essentials – laptop, paper, and of course your favorite coffee cup.

This desk with storage also features one drawer and one door for easy access storage of miscellaneous office items.

Black - DM-238 BE BL

White - DM-238 BE WH

Walnut - DM-238 BE DW

Framed door

Drawer with metal runner

Metal Brushed Knob