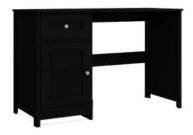

#### **Door Desk**

Work in style! Add some Moder Classic beauty to your office with this computer desk. It has a spacious tabletop with an ample amount of room for all your office essentials – laptop, paper, and of course your favorite coffee cup.

This desk with storage also features one drawer and one door for easy access storage of miscellaneous office items.

Black - DM-238 BE BL

White - DM-238 BE WH

Walnut - DM-238 BE DW

Framed door

Drawer with metal runner

Metal Brushed Knob