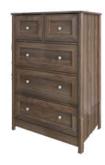

## **Drawer High Dresser**

Style and storage all in one! This 5 drawer dresser features three large drawers and two small drawers that open and close on smooth metal runners. Its simple indentation provides a classic style, but is aware of the latest trends.

These spacious drawers provide you with the perfect amount of space for storing a variety of different items like stacks of slacks and your button-up shirts to cozy sweatpants and your collection of t-shirts.

Walnut - DM-237 BE DW

Framed drawer

Drawer with metal runner

Metal Brushed Knob