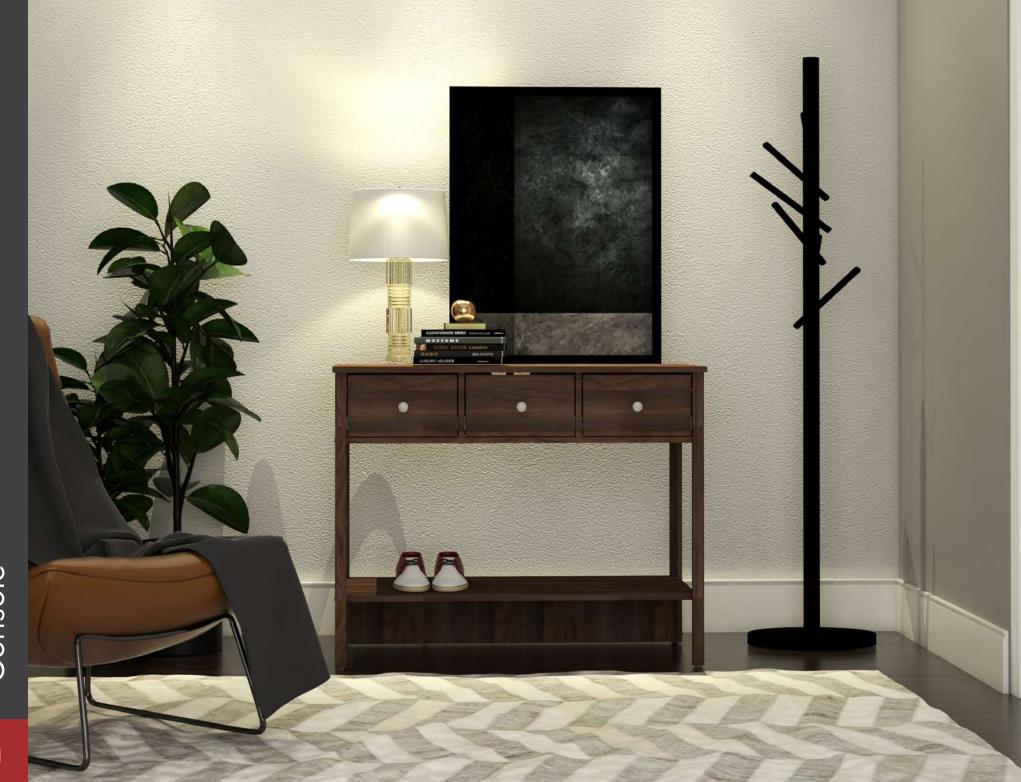

#### **Drawer Console Table**

This console table offers a spacious top surface that provides you with the perfect amount of space to store and display a variety of different items like an accent lamp, decorative plants, knick-knacks and photos of your family and friends too.

The large lower shelf provides you with additional storage for other miscellaneous items like organizing bins and home décor. This console table also includes three drawers that open and close on smooth metal runners for easy access storage of items like magazines, notebooks, and even your car keys.

White - DM-235 BE WH

Drawer with metal runner

Large extra lower shelf

Metal Brushed Knob