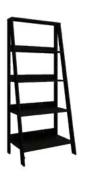

#### **Ladder Bookcase**

Create a versatile storage and display area while adding charming style and design with this 4-shelf bookcase. This Ladder Bookcase features four spacious shelves that are ideal for storing household items like stacks of novels, your awards and achievements, organizing bins or your wireless speaker.

This tall bookcase also makes a great place to display all your favorite home décor items like your collectibles, home décor, and photos of your family and friends.

Black - E-958 BE BL

White - E-958 BE WH

Walnut - E-958 BE DW

Ladder-Style Shelves

Modern Space-Saving

Easy to assemble