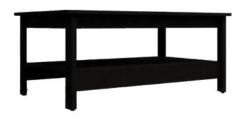

#### **Coffee Table**

This beatify coffee table offers a spacious top surface that provides you with all the room you need for couch side necessities like coasters, your reading glasses, stacks of magazines and of course your hot cup of coffee.

This coffee table also features a lower open shelf for additional storage space for items like books and organizing bins.

White - R-618 BE WH

2 Tiers of Spacious Shelving

Large extra lower shelf

Easy to assemble