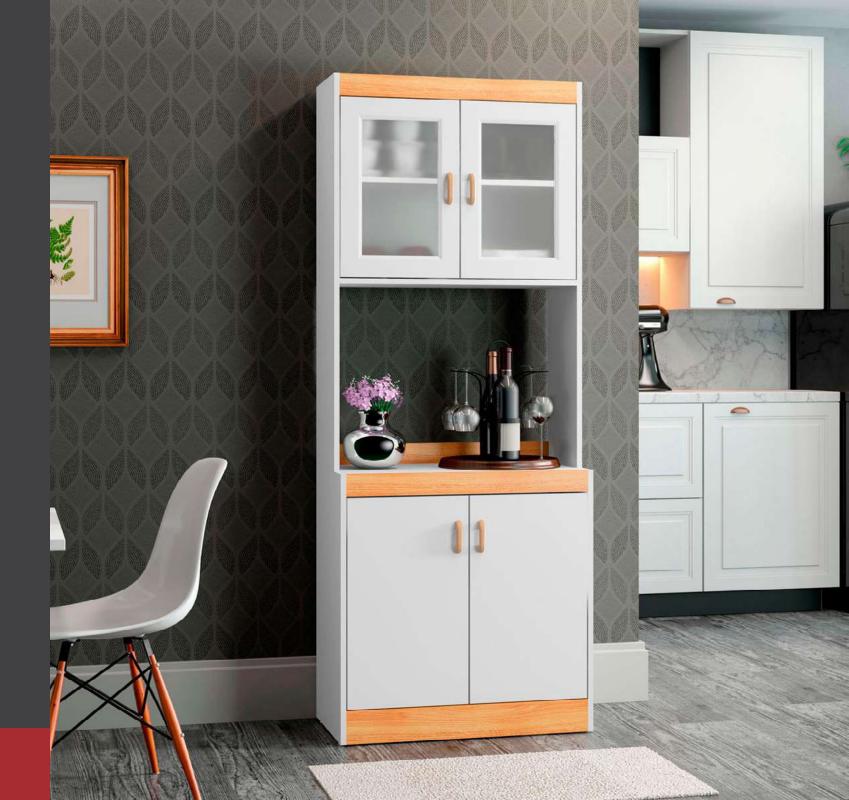

# 72" Kitchen Pantry

In need of a little extra storage space in your kitchen or dining area? This versatile storage cabinet features a spacious top shelf that makes the ideal spot for your toaster oven or microwave - for prepping simple meals or defrosting that giant roast for dinner tonight.

Its roomy open shelf area makes a great spot to house condiments, spices and other cooking accessories. Behind its twin double doors is a hidden storage area that includes an adjustable shelf providing you with ample amount of room to stow and stash away anything from pots and pans to towels and pantry items.

This nifty four door storage cabinet makes a great addition to any room in your home.

White - BA-125 WH

Safety-tempered glass doors

Microwave Shelf

Natural Wood color Handle