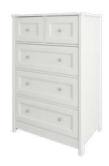

## **Drawer High Dresser**

Style and storage all in one! This 5 drawer dresser features three large drawers and two small drawers that open and close on smooth metal runners. Its simple indentation provides a classic style, but is aware of the latest trends.

These spacious drawers provide you with the perfect amount of space for storing a variety of different items like stacks of slacks and your button-up shirts to cozy sweatpants and your collection of t-shirts.

Walnut - DM-237 BE DW

Framed drawer

Drawer with metal runner

Metal Brushed Knob