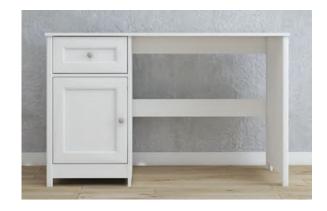

#### **Door Desk**

Work in style! Add some Moder Classic beauty to your office with this computer desk. It has a spacious tabletop with an ample amount of room for all your office essentials – laptop, paper, and of course your favorite coffee cup.

This desk with storage also features one drawer and one door for easy access storage of miscellaneous office items.

Black - DM-238 BE BL

White - DM-238 BE WH

Walnut - DM-238 BE DW

Framed door

Drawer with metal runner

Metal Brushed Knob