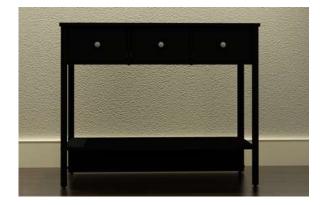

#### **Drawer Console Table**

This console table offers a spacious top surface that provides you with the perfect amount of space to store and display a variety of different items like an accent lamp, decorative plants, knick-knacks and photos of your family and friends too.

The large lower shelf provides you with additional storage for other miscellaneous items like organizing bins and home décor. This console table also includes three drawers that open and close on smooth metal runners for easy access storage of items like magazines, notebooks, and even your car keys.

White - DM-235 BE WH

Drawer with metal runner

Large extra lower shelf

Metal Brushed Knob