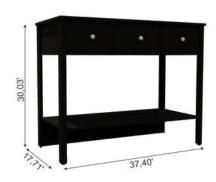

#### **Drawer Console Table**

This console table offers a spacious top surface that provides you with the perfect amount of space to store and display a variety of different items like an accent lamp, decorative plants, knick-knacks and photos of your family and friends too.

The large lower shelf provides you with additional storage for other miscellaneous items like organizing bins and home décor. This console table also includes three drawers that open and close on smooth metal runners for easy access storage of items like magazines, notebooks, and even your car keys.

White - DM-235 BE WH

Drawer with metal runner

Large extra lower shelf

Metal Brushed Knob