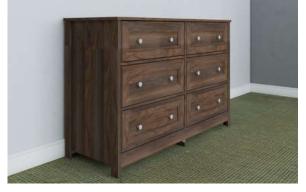

#### **Drawer Double Dresser**

Add Moder Classic charm to your home with this 6 - Drawer Double Dresser. This dresser has what it takes to give your bedroom that refined touch.

Dynamic style dimension that's timeless and easy to incorporate into a variety of decors. Its simple indentation provides a classic style, but is aware of the latest trends. Convenient closed storage space is provided by the six drawers conveniently multiply your storage space.

Walnut - DM-236 BE DW

Drawer with metal runner

Metal Brushed Knob

Framed drawer