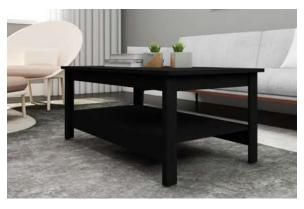

#### **Coffee Table**

This beatify coffee table offers a spacious top surface that provides you with all the room you need for couch side necessities like coasters, your reading glasses, stacks of magazines and of course your hot cup of coffee.

This coffee table also features a lower open shelf for additional storage space for items like books and organizing bins.

White - R-618 BE WH

2 Tiers of Spacious Shelving

Large extra lower shelf

Easy to assemble