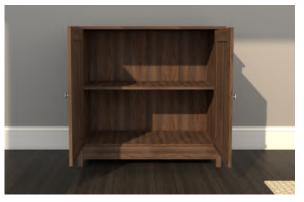

#### **Door Bookcase**

This Classic Modern bookcase features four large shelves that provide you with the ideal amount of space to store and display a variety of items like your collection of books, decorative plants, a wireless speaker and framed photos of your family and friends.

Behind the doors is a hidden storage area for additional storage of items. This 4-shelf bookcase includes three adjustable shelves that have the ability to move to different heights to create flexible storage for items of all shapes and sizes.

White - E-958 BE WH

Framed door Adjustable Shelves

Metal Brushed Knob