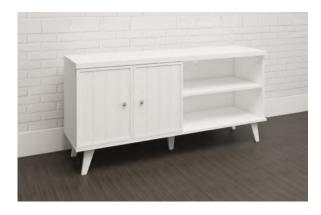

#### **Door Classic Modern TV Stand**

The spacious TV stand with storage accommodates up to a 65" TV, making it the perfect spot to watch your favorite sitcoms or catch the evening news.

The center shelf makes a great spot to hold audio or video equipment or display home décor items like decorative plants and picture frames. Plus, the enclosed back panel includes cord access to keep wires neat and out of sight.

Framed door Cord Management Holes

Metal Brushed Knob