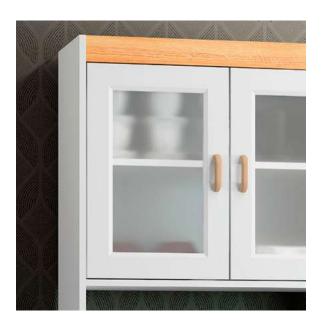

Its roomy open shelf area makes a great spot to house condiments, spices and other cooking accessories. Behind its twin double doors is a hidden storage area that includes an adjustable shelf providing you with ample amount of room to stow and stash away anything from pots and pans to towels and pantry items.

This nifty four door storage cabinet makes a great addition to any room in your home.

White - BA-125 WH

Safety-tempered glass doors

Microwave Shelf

Natural Wood color Handle