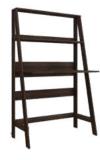

#### **Ladder Desk**

Create a versatile storage and display area while adding charming style and design with this 2-shelf bookcase.

This Ladder Desk features two spacious shelves that are ideal for storing household items like stacks of novels, your awards and achievements, organizing bins or your wireless speaker while the ample desk shelf is the perfect size for a laptop and small lamp.

White - E-960 BE WH

Walnut - E-960 BE DW

Workstation Shelf

Ladder-Style Shelves

Modern Space-Saving