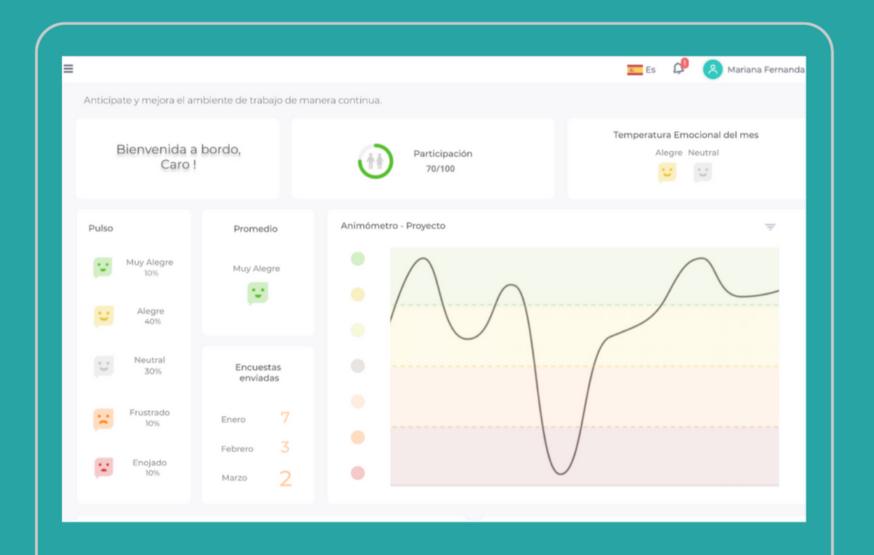

Visualize the employee, client experience and satisfaction in real time and take action.

MANAGE PROJECTS

Panoramic view of the status of your projects detecting improvement opportunities in real time.

MANAGE PERFORMANCE AND WORKLOAD

Management of workflows and performance. Plan actions and see in real time who can take more work and who can not to avoid stress.

You can share your dashboards with people outside your company such as customers and providers to collaborate in real time.

**IMRPOVE SATISFACTION** 

Activate surveys and visualize what your clients or your team need, act in real time and improve productivity.

The extention of your team in Well-Being and Project
Management
Your Productivity Strategic Partner
Your HR Ambient Data Detective
Your Chief Climate guidance Leader
Your Workplace Enviroment Architech