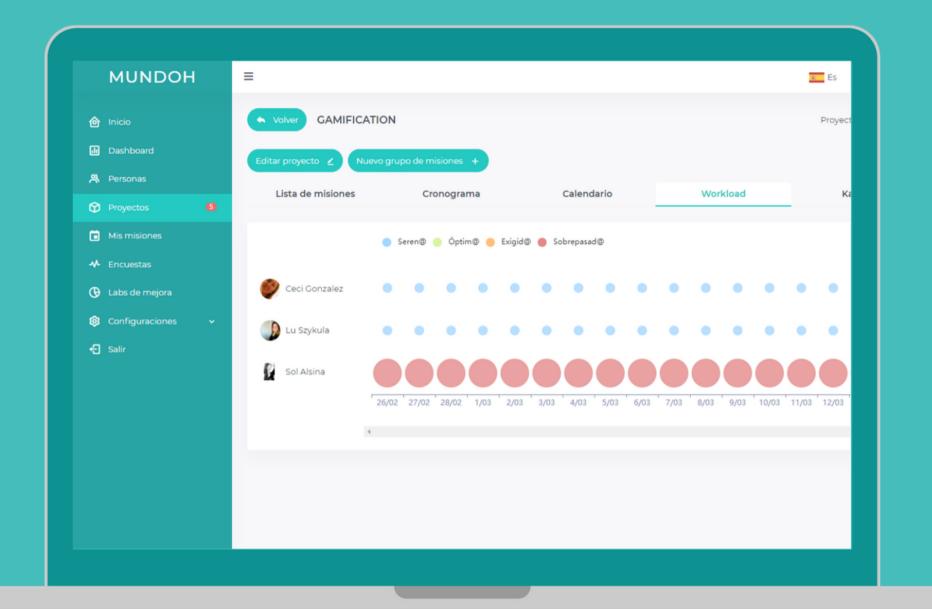

Management of workflows and performance. Plan actions and see in real time who can take more work and who can not to avoid stress.

You can share your dashboards with people outside your company such as customers and providers to collaborate in real time.