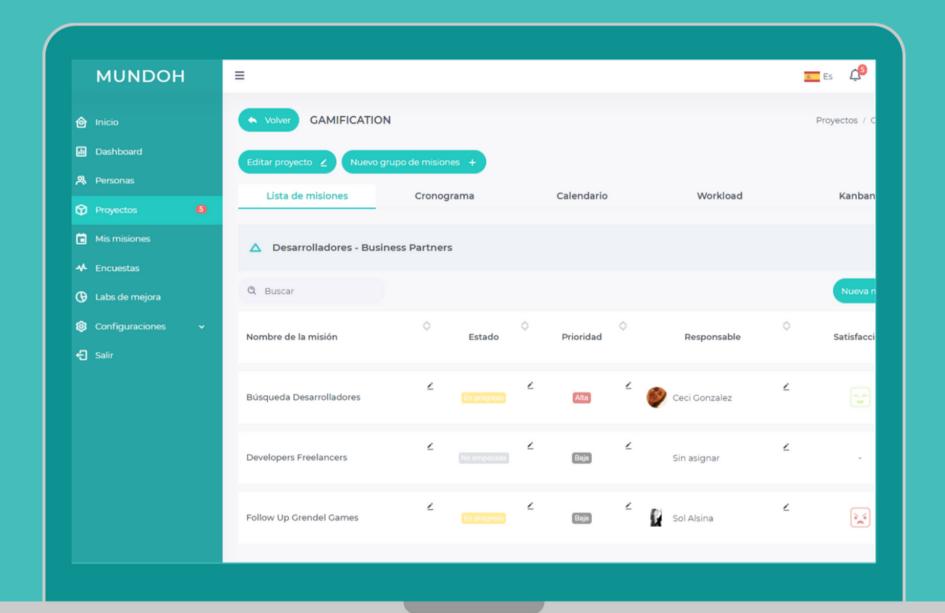

Visualize the employee, client experience and satisfaction in real time and take action.

MANAGE PROJECTS

Panoramic view of the status of your projects detecting improvement opportunities in real time.

MANAGE PERFORMANCE AND WORKLOAD