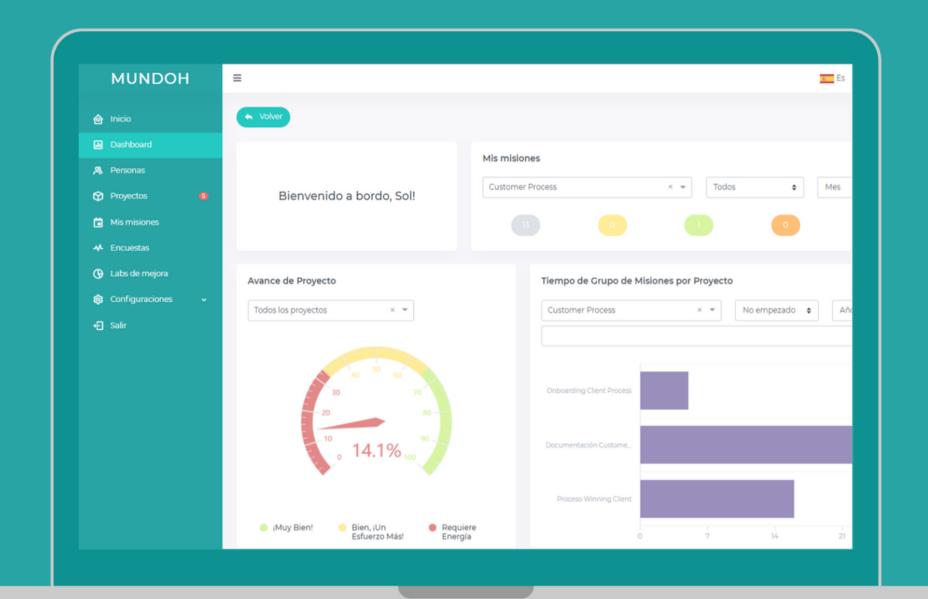

Visualize the employee, client experience and satisfaction in real time and take action.

MANAGE PROJECTS

Panoramic view of the status of your projects detecting improvement opportunities in real time.

MANAGE PERFORMANCE AND WORKLOAD

Management of workflows and performance. Plan actions and see in real time who can take more work and who can not to avoid stress.

You can share your dashboards with people outside your company such as customers and providers to collaborate in real time.

**IMRPOVE SATISFACTION** 

Activate surveys and visualize what your clients or your team need, act in real time and improve productivity.

The extention of your team in Well-Being and Project
Management
Your Productivity Strategic Partner
Your HR Ambient Data Detective
Your Chief Climate guidance Leader
Your Workplace Enviroment Architech