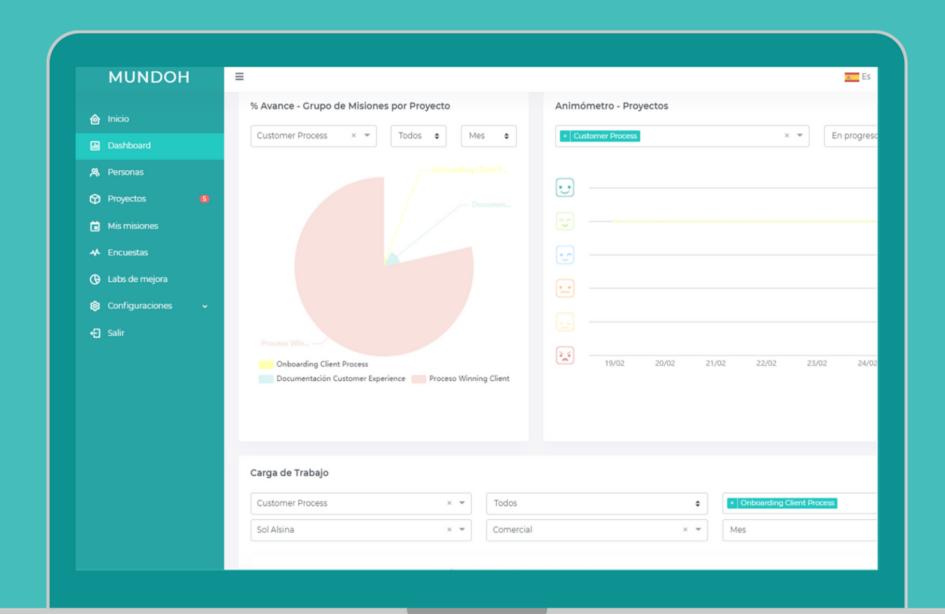

Visualize the employee, client experience and satisfaction in real time and take action.

MANAGE PROJECTS

Panoramic view of the status of your projects detecting improvement opportunities in real time.

MANAGE PERFORMANCE AND WORKLOAD

**IMRPOVE SATISFACTION** 

Activate surveys and visualize what your clients or your team need, act in real time and improve productivity.

The extention of your team in Well-Being and Project
Management
Your Productivity Strategic Partner
Your HR Ambient Data Detective
Your Chief Climate guidance Leader
Your Workplace Enviroment Architech