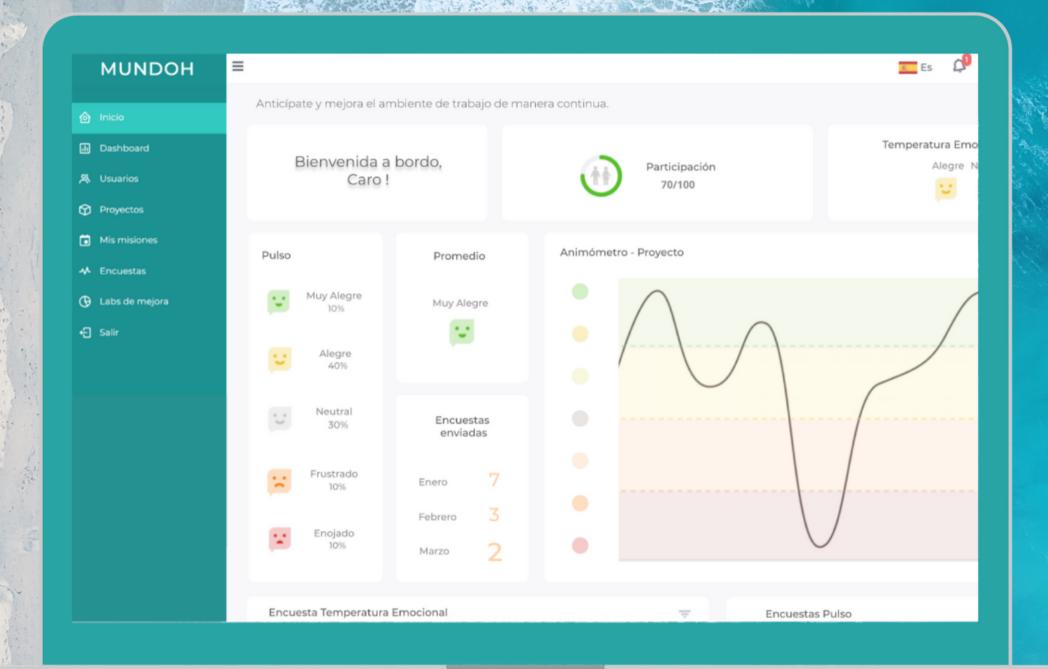

Visualize the employee, client experience and satisfaction in real time and take action.

MANAGE PROJECTS

Panoramic view of the status of your projects detecting improvement opportunities in real time.

MANAGE PERFORMANCE AND WORKLOAD

Management of workflows and performance. Plan actions and see in real time who can take more work and who can not to avoid stress.

You can share your dashboards with people outside your company such as customers and providers to collaborate in real time.

**IMRPOVE SATISFACTION** 

Activate surveys and visualize what your clients or your team need, act in real time and improve productivity.

The extention of your team in Well-Being and Project
Management
Your Productivity Strategic Partner
Your HR Ambient Data Detective
Your Chief Climate guidance Leader
Your Workplace Enviroment Architech