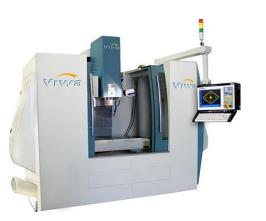

Viwa VMC (41" X 21" X 20" Working Area, 8000 RPM)

CNC Lathe:

Haas ST20 (15" X 21")

Manual Machines:

Mill, lathe, punch press (30T), Welder