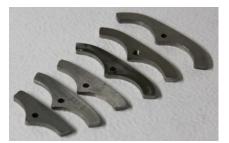

)

Supermax (36" X 23.6" X 30" Working Area, 8000RPM)

Viwa VMC (41" X 21" X 20" Working Area, 8000 RPM)

CNC Lathe:

Haas ST20 (15" X 21")

Manual Machines:

Mill, lathe, punch press (30T), Welder











#### **Customers:**

#### Aerospace:

Hutchinson (Ensenada)
Data Device (New York)
Beta Transformer (New York)
Eaton Aerospace (Tijuana)
Trans-Cal (California)

#### **Medical:**

ICU Medical (Ensenada)
Ossur (Tijuana)

#### Lighting:

Dialight (New Jersey)
Visionare Lighting (Ensenada)
NLS (Los Angeles)
GVA Lighting (Canada)
G-Luz (Tijuana)

#### **Industrial:**

Fender (Ensenada)
Allegion/ Schlage (Ensenada)
Vetus Marine (North Caroline)
Tech Valve Industries (Texas)
TEU Services (Los Angeles)

#### **Automotive:**

Hutchinson Trelleborg





## **Products:**