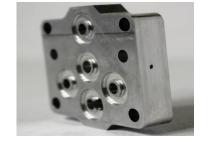

Supermax (36" X 23.6" X 30" Working Area, 8000RPM)

Viwa VMC (41" X 21" X 20" Working Area, 8000 RPM)

CNC Lathe:

Haas ST20 (15" X 21")

Manual Machines:

Mill, lathe, punch press (30T), Welder











#### **Customers:**

#### Aerospace:

Hutchinson (Ensenada)
Data Device (New York)
Beta Transformer (New York)
Eaton Aerospace (Tijuana)
Trans-Cal (California)

#### **Medical:**

ICU Medical (Ensenada)
Ossur (Tijuana)

#### Lighting:

Dialight (New Jersey)
Visionare Lighting (Ensenada)
NLS (Los Angeles)
GVA Lighting (Canada)
G-Luz (Tijuana)

#### **Industrial:**

Fender (Ensenada)
Allegion/ Schlage (Ensenada)
Vetus Marine (North Caroline)
Tech Valve Industries (Texas)
TEU Services (Los Angeles)

#### **Automotive:**

Hutchinson Trelleborg





## **Products:**