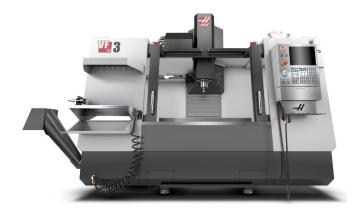

### **Capacity Installed**

Vertical Machining Centers (4)

Haas VF3 (40" X 20" X 25" Working Area, 8000 RPM)

Haas VF1 (20" X 16" X 20" Working Area, 8000 RPM)

Supermax (36" X 23.6" X 30" Working Area, 8000RPM)