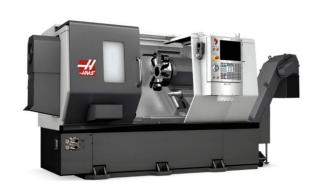

Viwa VMC (41" X 21" X 20" Working Area, 8000 RPM)

CNC Lathe:

Haas ST20 (15" X 21")

Manual Machines:

Mill, lathe, punch press (30T), Welder