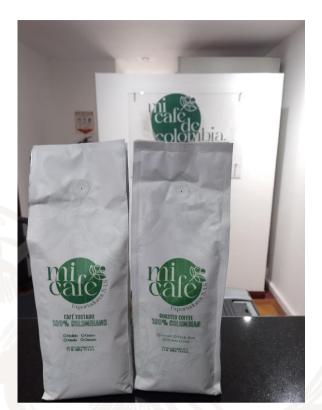

## 2. type of packaging.

Packaging with valve per unit of 500 grams roasted ground or grain.

Una marca de **Grupo Logístico Agropecuario SAS** NIT 901.615.996-9 | Bogotá, Colombia

www.cafemicafe.com | www.grupogla.com

8. Be very specific about the details of product packaging and packaging.

Our product complies with international packaging standards for coffee. Like the packaging, it is carefully carried out, complying with the standards for preventing contamination of the cargo.