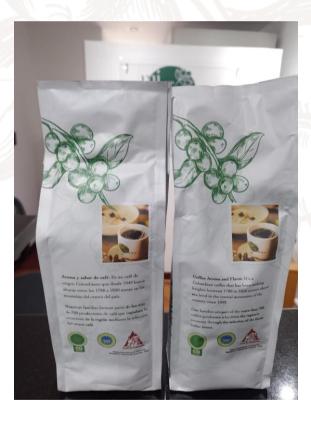

**MI COFE** is grown in the mountains of the center of the country at an altitude between 1,500 and 2,100 meters above sea level with traces of fruit aromas as part of the best ecosystem for growing specialty coffees. Our coffee cherries are beans chosen manually by enterprising women and men who collect our coffee, searching for the best coffee varieties.

Currently we present several types of coffees classified as excellent export-type coffee, exotic coffee, all with high quality standards in aroma and flavor, making the characteristics of our coffee fit the needs of palates that want to experience exquisiteness of the best. Colombian coffee.

Historical review Mi Café.

One of GLA's main brands is "Mi Café", which was born in 1949 when families peasants in the mountains of central Colombia find the best combination to cultivate coffee and fruit trees at an altitude between 1,650 and 1,900 meters above sea level; This helps produce the best specialty coffee beans.

Mi Café invites you to feel the aroma and taste the flavor of the best Colombian coffee grown through the most careful harvesting process that coffee-growing families did; Thanks to their ancestral efforts, Mi Café was born as an excellent, specialized and certified for its characteristics.