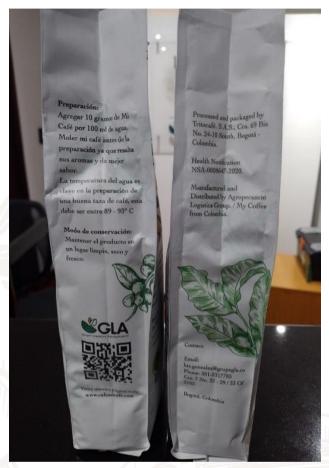

Variedad:

variety: Altura:

height: Región:

Region:

Cup:

|                                     | Fragancia / Aroma: dulce caramelo, suave leve                                                                     |
|-------------------------------------|-------------------------------------------------------------------------------------------------------------------|
| Perfil de Taza:                     | seco. Acidez suave. Cuerpo medio. Sabor Residual :<br>Cacao amargo.                                               |
| Cup Profile:                        | Fragrance / Scent: sweet caramel, smooth mild dry.<br>Mild acidity. medium body Residual Flavor: Bitter<br>cocoa. |
| Producido y empacado p              | or Trito Café para mi Café.                                                                                       |
| Produced and packaged               | by Trito Café for my Café.                                                                                        |
| Notif. Sanitaria<br>health standard | Invima NSA-0008647-2020                                                                                           |
| Codigo exportador: exporter code:   | OIC 3088 Café de Colombia                                                                                         |
| Marca:                              | Mi Café                                                                                                           |
| brand:                              | My Coffee ( )                                                                                                     |
| Peso de la muestra:                 |                                                                                                                   |
| sample weight:                      | 500 Grs                                                                                                           |

8. Be very specific about the details of product packaging and packaging.

Our product complies with international packaging standards for coffee. Like the packaging, it is carefully carried out, complying with the standards for preventing contamination of the cargo.