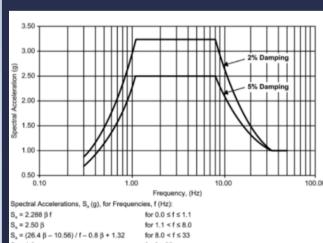

#### **About**

At Maxwell Engineering Group, we provide advanced Finite Element Analysis (FEA) services using Siemens Nastran, a trusted solution for structural and thermal simulations. Siemens Nastran offers high-precision analysis to evaluate and optimize the performance, safety, and reliability of complex mechanical systems.

#### **Core services**

- Nonlinear Structural Analysis
- Thermal Analysis
- Dynamic Analysis
- Fatigue and Durability